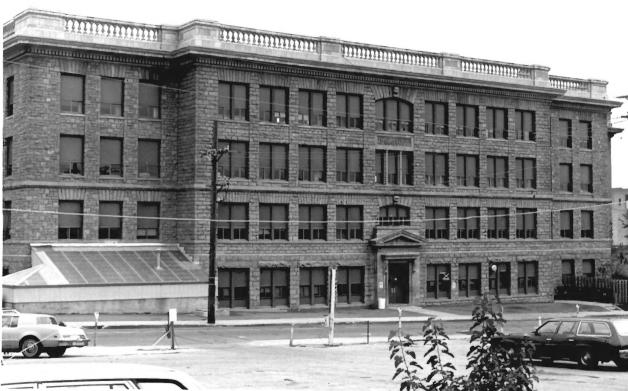

Washington High School Sioux Falls, SD M. Betz October 1985

State Historical Preservation Center Looking North

Photograph #1 of Six

Washington High School Sioux Falls, SD M. Betz October 1985 State Historical Preservation Center Looking Southwest Photograph #2 of Six