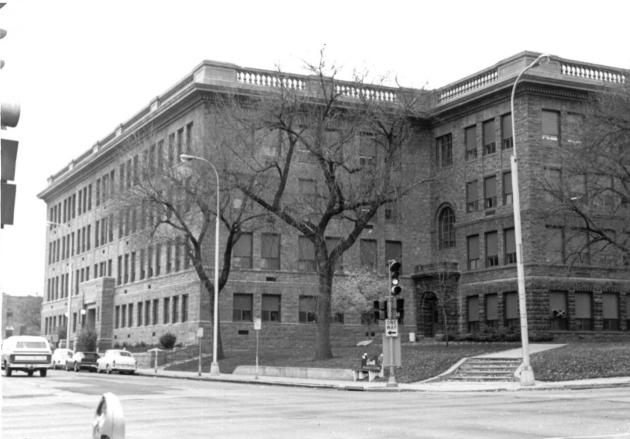

Washington High School Sioux Falls, SD M. Betz October 1985

State Historical Preservation Center Looking North

Photograph #1 of Six

Washington High School Sioux Falls, SD M. Betz October 1985 State Historical Preservation Center Looking Southwest Photograph #2 of Six