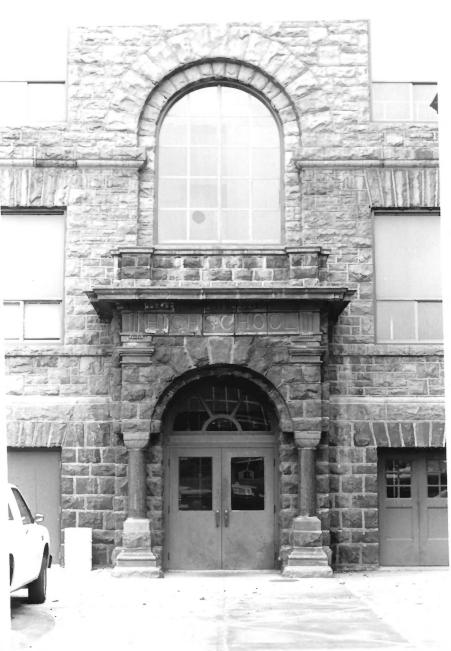

Photograph #4 of Six

Washington High School Sioux Falls, SD M. Betz October 1985

State Historical Preservation Center Looking East, Entrance Photograph #5 of Six

Washington High School Sioux Falls, SD M. Betz October 1985 State Historical Preservation Center

Looking West, Entrance Photograph #6 of Six