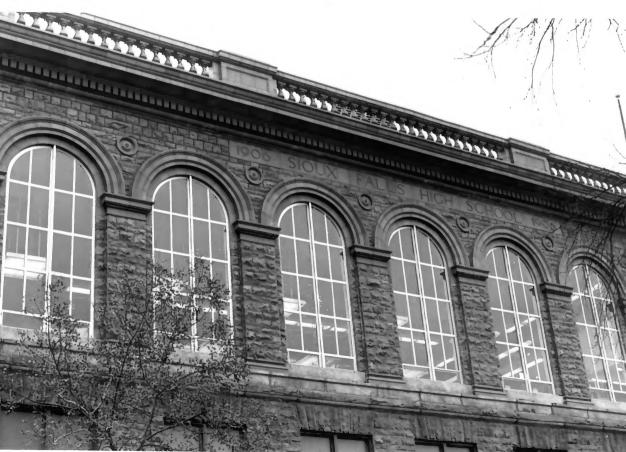

Washington High School Sioux Falls, SD M. Betz October 1985 State Historical Preservation Center Looking Southeast Photograph #3 of Six

Washington High School Sioux Falls, SD M. Betz October 1985 State Historical Preservation Center Looking South, Upper Floor Windows

Photograph #4 of Six

Washington High School Sioux Falls, SD M. Betz October 1985

State Historical Preservation Center Looking East, Entrance Photograph #5 of Six

Washington High School Sioux Falls, SD M. Betz October 1985 State Historical Preservation Center