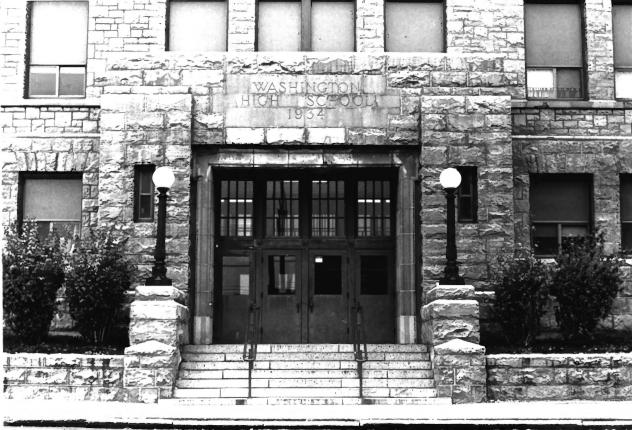

Photograph #4 of Six

Washington High School Sioux Falls, SD M. Betz October 1985

State Historical Preservation Center Looking East, Entrance Photograph #5 of Six

Washington High School Sioux Falls, SD M. Betz October 1985 State Historical Preservation Center

Looking West, Entrance Photograph #6 of Six