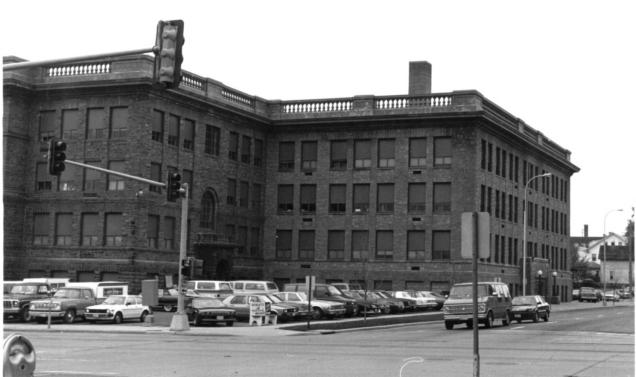

Washington High School Sioux Falls, SD M. Betz October 1985 State Historical Preservation Center Looking Southeast Photograph #3 of Six

Washington High School Sioux Falls, SD M. Betz October 1985 State Historical Preservation Center Looking South, Upper Floor Windows