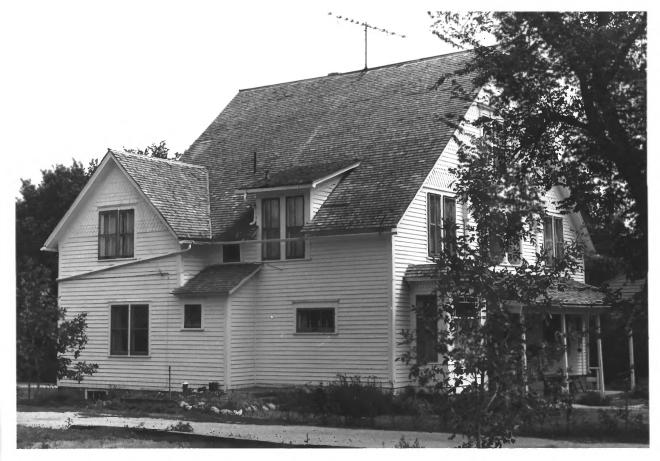

Turner House Faulkton, SD M. Betz July 1985 State Historical Preservation Center

Front Facade, Looking North

Photograph #1 of Five

Turner House Faulkton, SD M. Betz July 1985 State Historical Preservation Center Side Facade, Looking East

Photograph #2 of Five

Turner House Faulkton, SD M. Betz July 1985 State Historical Preservation Center Rear Facade, Looking South Photograph #3 of Five

Turner House
Faulkton, SD
M. Betz
July 1985

State Historical Preservation Center Side Facade, Looking Southwest