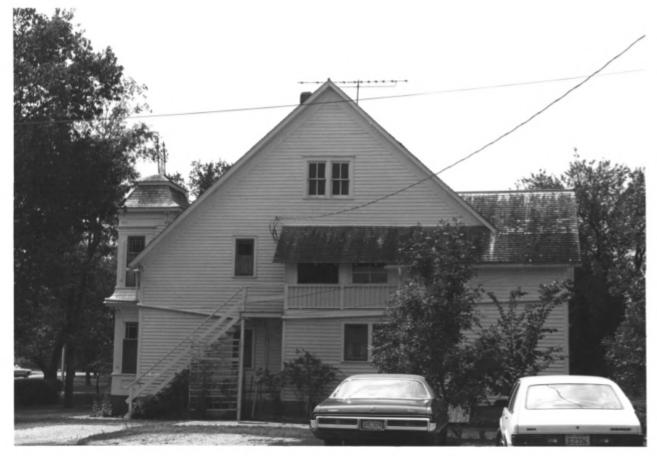

Photograph #2 of Five

Turner House Faulkton, SD M. Betz July 1985 State Historical Preservation Center Rear Facade, Looking South Photograph #3 of Five

Turner House
Faulkton, SD
M. Betz
July 1985

State Historical Preservation Center Side Facade, Looking Southwest