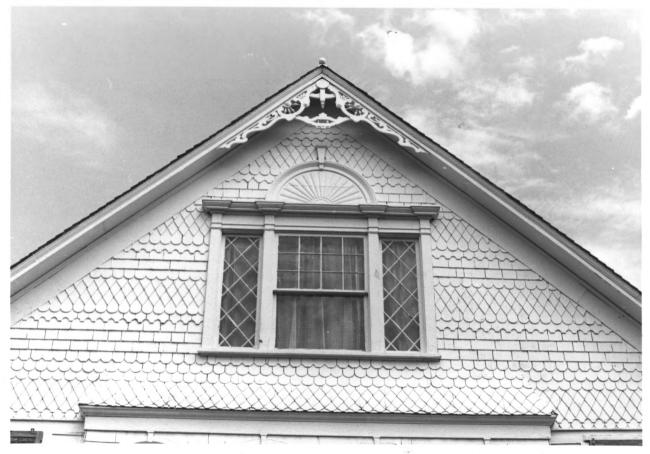

Photograph #4 of Five

Turner House Faulkton, SD M. Betz July 1985 State Historical Preservation Center View of Gable, Front Facade

Photograph #5 of Five