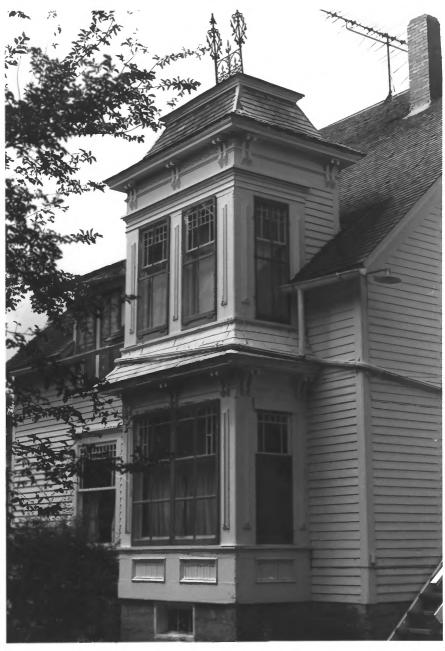

Photograph #4 of Five

Turner House Faulkton, SD M. Betz July 1985 State Historical Preservation Center View of Gable, Front Facade

Photograph #5 of Five