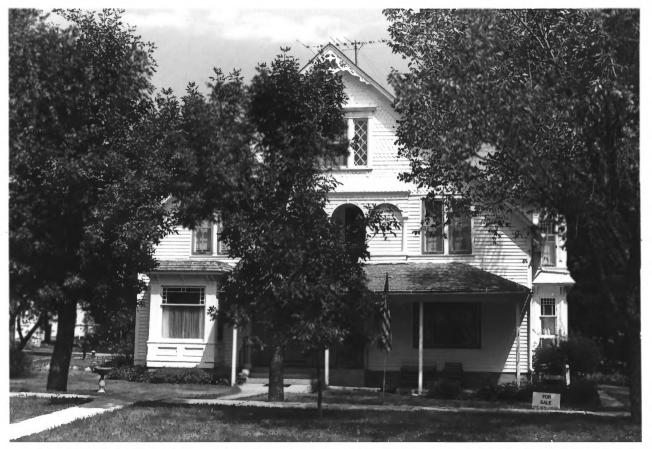

Turner House Faulkton, SD M. Betz July 1985 State Historical Preservation Center

Front Facade, Looking North

Photograph #1 of Five

Turner House Faulkton, SD M. Betz July 1985 State Historical Preservation Center Side Facade, Looking East