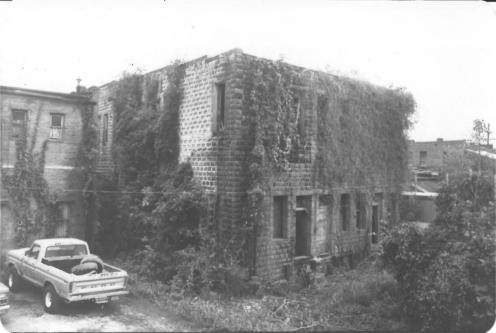

Southeast

Shepis Building Columbia, Caldwell Parish, LA Donna Fricker LA State Historic Preservation Office November 1984 Photo #5 Interior View

Shepis Building Columbia, Caldwell Parish, LA Donna Fricker ·LA State Historic Preservation Office November 1984

Photo #6
Interior View