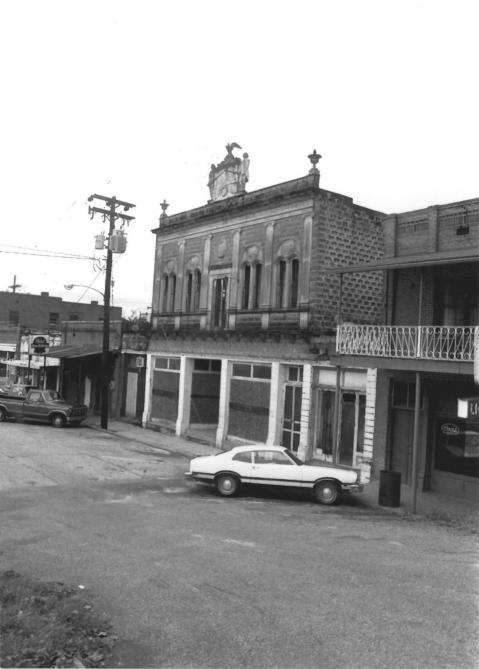

Southeast

Shepis Building Columbia, Caldwell Parish, LA Donna Fricker LA State Historic Preservation Office November 1984 Photo #5 Interior View

Shepis Building Columbia, Caldwell Parish, LA Donna Fricker ·LA State Historic Preservation Office November 1984