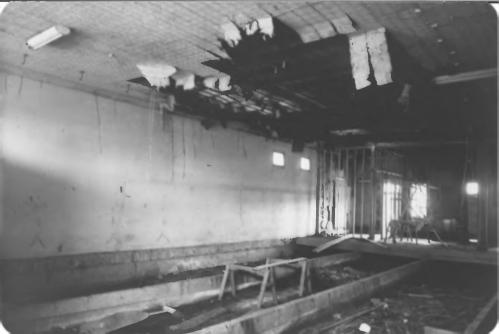

Southeast

Shepis Building Columbia, Caldwell Parish, LA Donna Fricker LA State Historic Preservation Office November 1984 Photo #5 Interior View

Shepis Building Columbia, Caldwell Parish, LA Donna Fricker ·LA State Historic Preservation Office November 1984

Photo #6
Interior View