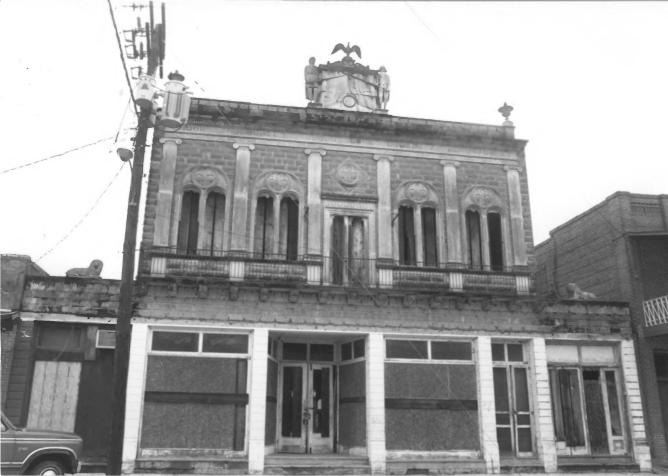

Shepis Building Columbia, Caldwell Parish, LA Donna Fricker November 1984 LA State Historic Preservation Office Photo #1 Northwest

Shepis Building Columbia, Caldwell Parish, LA Donna Fricker LA State Historic Preservation Office November 1984 Photo #2

Northwest

Shepis Building Columbia, Caldwell Parish, LA Donna Fricker LA State Historic Preservation Office November 1984

Photo #3

Shepis Building Columbia, Caldwell Parish, LA Donna Fricker LA State Historic Preservation Office November 1984 Photo #4