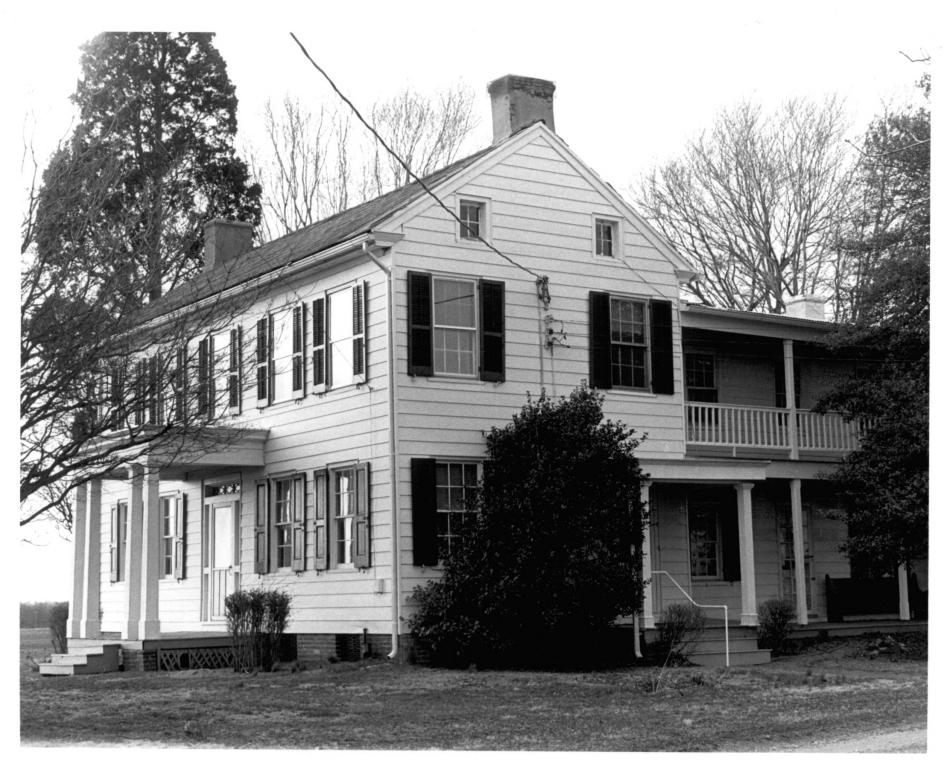

Mondamon Farm

CHR #: N-5253

Location: RT# 2

St. Georges Hundred Photo: CHAE; March 1984

Photo Location: Delaware BAHP View From

Photo #: 1 of (7)

Mondamon Farm Gravery CHR #: N-5253 Location: RT # 2 St. Georges Hundred