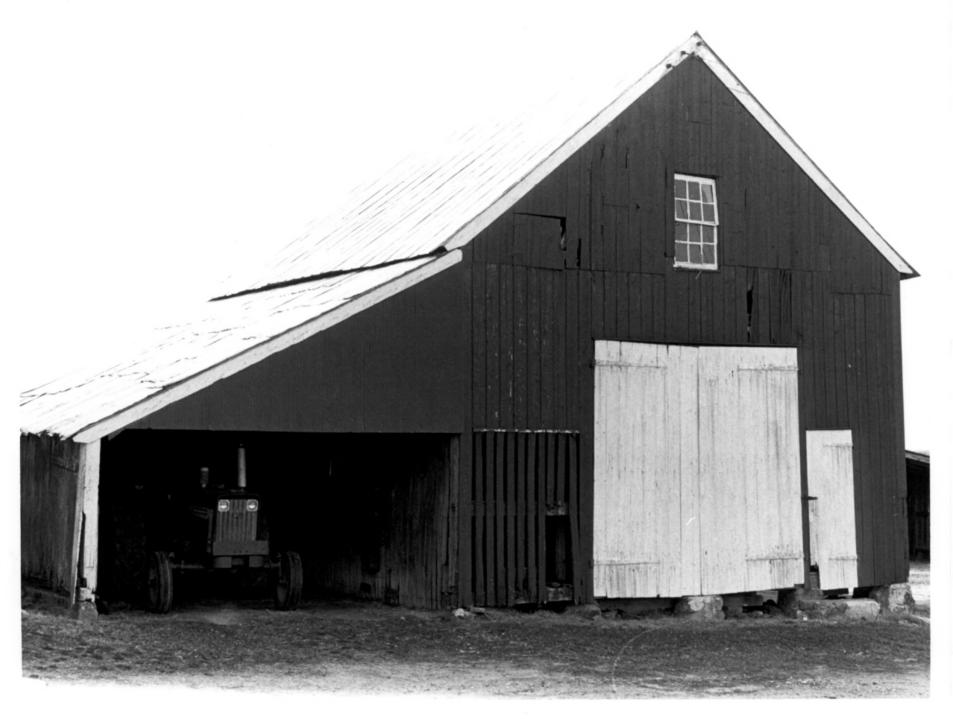

Photo: CHAE; March 1984

Photo Location: Delaware BAHP View From FAST

Photo #: 2 of (7)

Mondamon Farm Took SHED CHR #: N-5253 Location: RT# 7 St. Georges Hundred Photo: CHAE: March 1984

Photo Location: Delaware BAHP