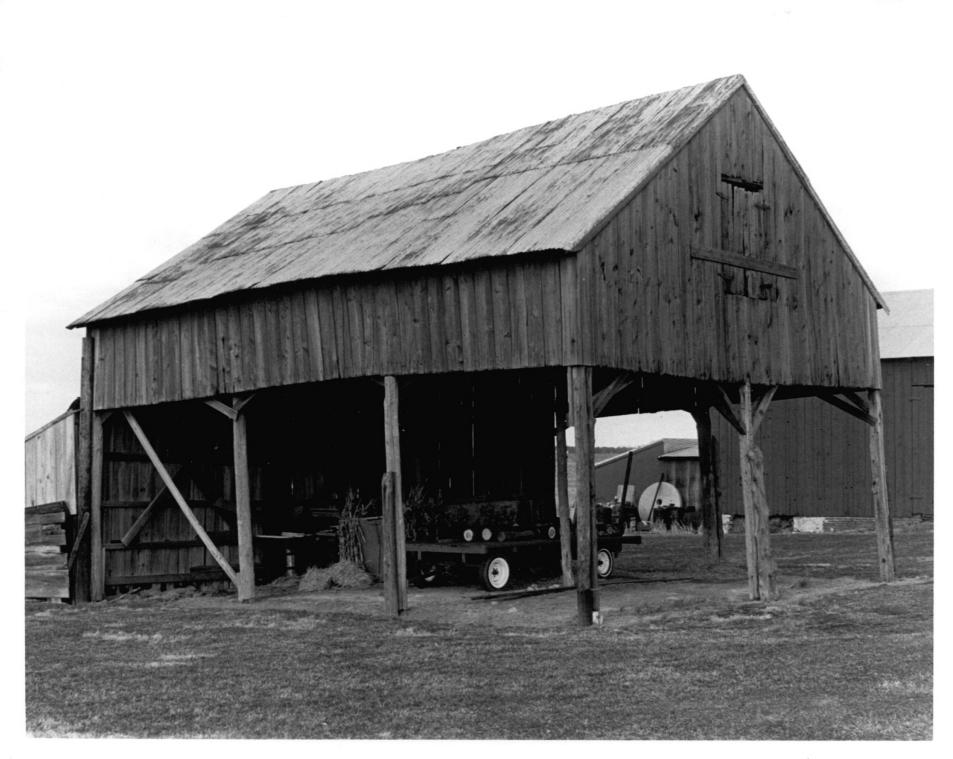

St. Georges Hundred Photo: CHAE: March 1984

Photo Location: Delaware BAHP View From

Photo #: 5 of (7)

Mondamon Farm stonker CHR #: N-5253

Location: RT# Z
St. Georges Hundred
Photo: CHAE: March 1984

Photo Location: Delaware BAHP View From

SOUTH EAST

Photo #: 6 of (7)

Mondamon Farm Crics Coche CHR #: N-5253
Location: Rt # 2

St. Georges Hundred Photo: CHAE; March 1984

Photo Location: Delaware BAHP View From

SOUTHERST

Photo #: 7 of (7)