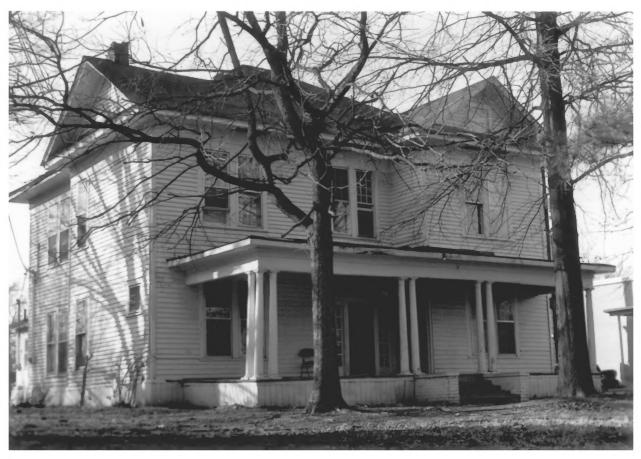

North Broadway Historic District Tupelo, Mississippi Photographed by Michael Fazio January, 1985 Building #3 323 North Broadway South and East Facades From the Southeast Photo 3 of 14

North Broadway Historic District Tupelo, Mississippi Photographed by Michael Fazio January, 1985 Building #4 364 North Broadway West Facade From the West Photo 4 of 14