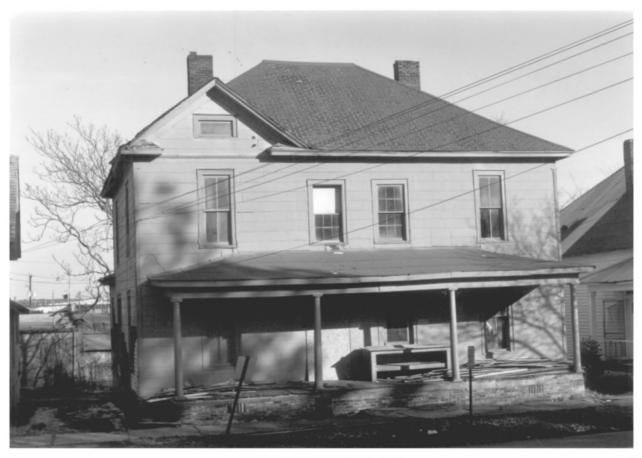

North Broadway Historic District Tupelo, Mississippi Photographed by Michael Fazio January, 1985 Building #5 360 Broadway North and West Facades From the Northwest

Photo 5 of 14

North Broadway Historic District Tupelo, Mississippi Photographed by Michael Fazio January, 1985 Building #6 354 North Broadway North and West Facades From the Northwest Photo 6 of 14