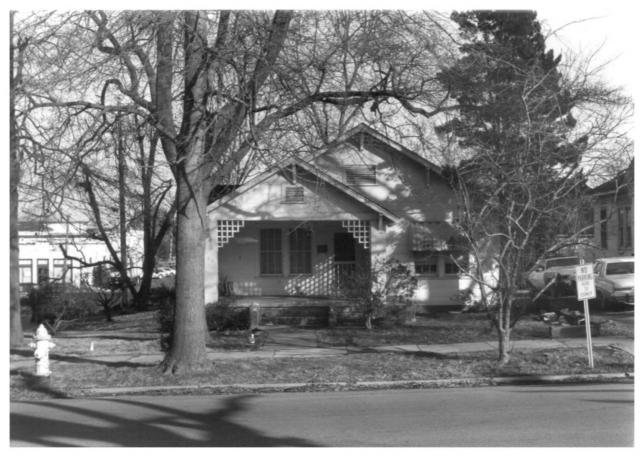

North Broadway Historic District Tupelo, Mississippi Photographed by Michael Fazio January, 1985 Building #5 360 Broadway North and West Facades From the Northwest

Photo 5 of 14

North Broadway Historic District Tupelo, Mississippi Photographed by Michael Fazio January, 1985 Building #6 354 North Broadway North and West Facades From the Northwest Photo 6 of 14