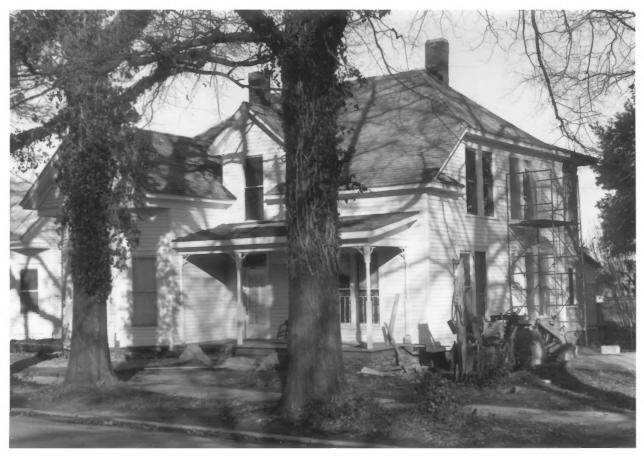

North Broadway Historic District Tupelo, Mississippi Photographed by Michael Fazio January, 1985 Building #1 308 Jefferson Street South and East Facades From the Southeast Photo 1 of 14

North Broadway Historic District Tupelo, Mississippi Photographed by Michael Fazio January, 1985 Building #2 315 North Broadway East Facade From the East Photo 2 of 14