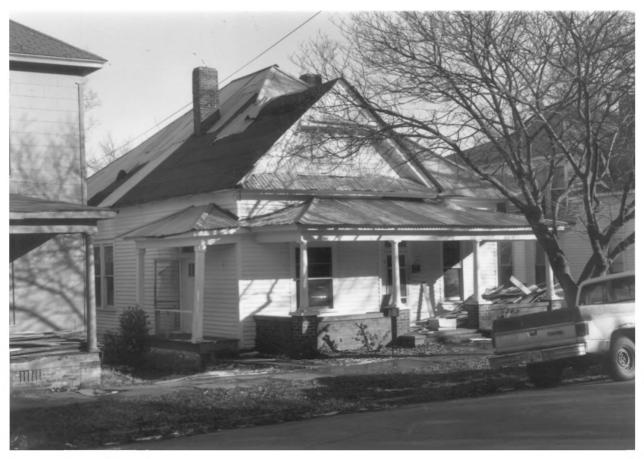

North Broadway Historic District Tupelo, Mississippi Photographed by Michael Fazio January, 1985 Building #7 346 North Broadway North and West Facades From the Northwest Photo 7 of 14

North Broadway Historic District Tupelo, Mississippi Photographed by Michael Fazio January, 1985 Building #8 342 North Broadway North and West Facades From the Northwest Photo 8 of 14