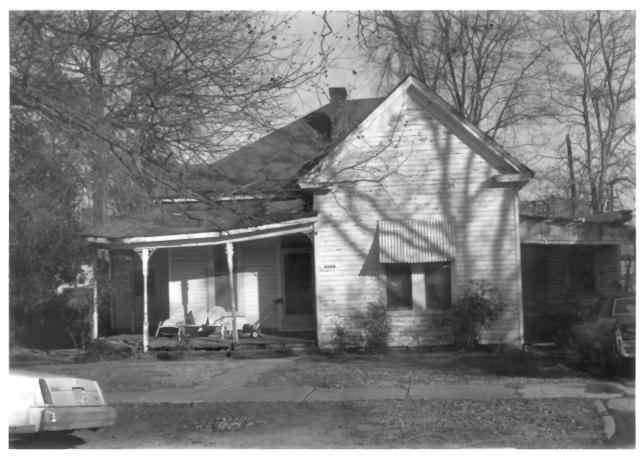

North Broadway Historic District Tupelo, Mississippi Photographed by Michael Fazio January, 1985 Building #1 308 Jefferson Street South and East Facades From the Southeast Photo 1 of 14

North Broadway Historic District Tupelo, Mississippi Photographed by Michael Fazio January, 1985 Building #2 315 North Broadway East Facade From the East Photo 2 of 14