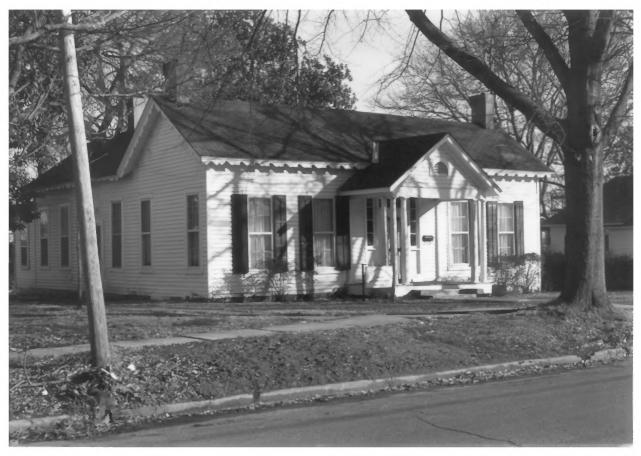

North Broadway Historic District Tupelo, Mississippi Photographed by Michael Fazio January, 1985 Building #3 323 North Broadway South and East Facades From the Southeast Photo 3 of 14

North Broadway Historic District Tupelo, Mississippi Photographed by Michael Fazio January, 1985 Building #4 364 North Broadway West Facade From the West Photo 4 of 14