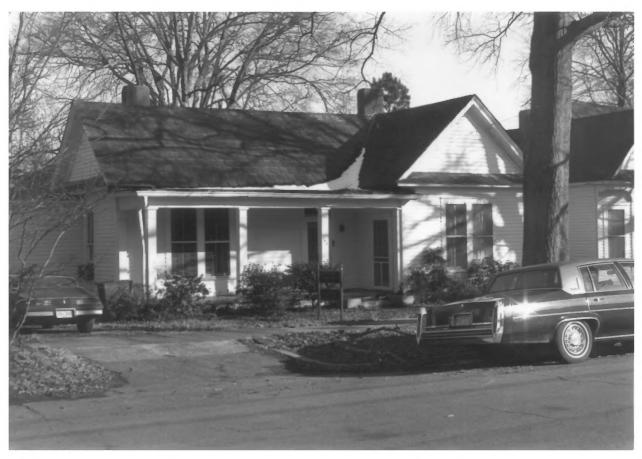

North Broadway Historic District Tupelo, Mississippi Photographed by Michael Fazio January, 1985 Building #5 360 Broadway North and West Facades From the Northwest

Photo 5 of 14

North Broadway Historic District Tupelo, Mississippi Photographed by Michael Fazio January, 1985 Building #6 354 North Broadway North and West Facades From the Northwest Photo 6 of 14