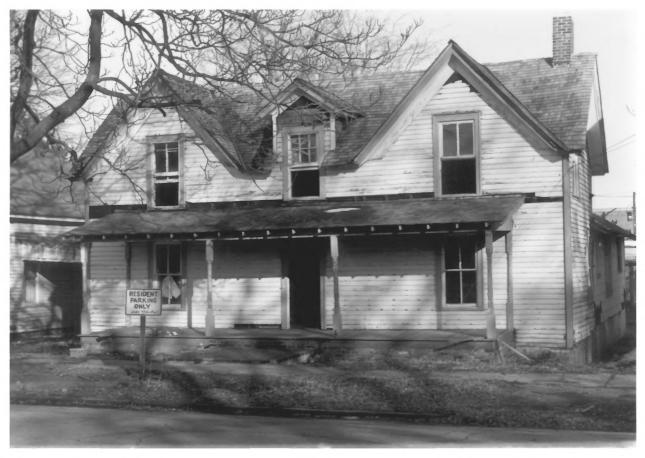

North Broadway Historic District Tupelo, Mississippi Photographed by Michael Fazio January, 1985 Building #3 323 North Broadway South and East Facades From the Southeast Photo 3 of 14

North Broadway Historic District Tupelo, Mississippi Photographed by Michael Fazio January, 1985 Building #4 364 North Broadway West Facade From the West Photo 4 of 14