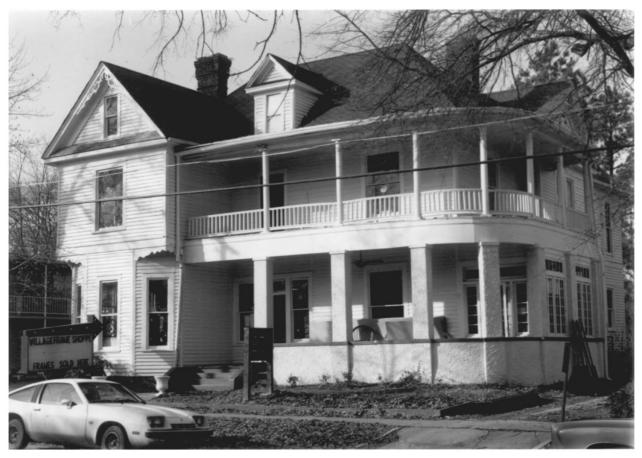

North Broadway Historic District Tupelo, Mississippi Photographed by Michael Fazio January, 1985 Building #1 308 Jefferson Street South and East Facades From the Southeast Photo 1 of 14

North Broadway Historic District Tupelo, Mississippi Photographed by Michael Fazio January, 1985 Building #2 315 North Broadway East Facade From the East Photo 2 of 14