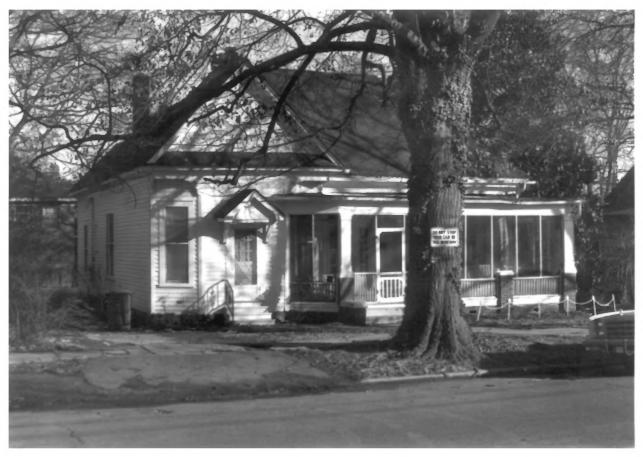

North Broadway Historic District Tupelo, Mississippi Photographed by Michael Fazio January, 1985 Building #7 346 North Broadway North and West Facades From the Northwest Photo 7 of 14

North Broadway Historic District Tupelo, Mississippi Photographed by Michael Fazio January, 1985 Building #8 342 North Broadway North and West Facades From the Northwest Photo 8 of 14