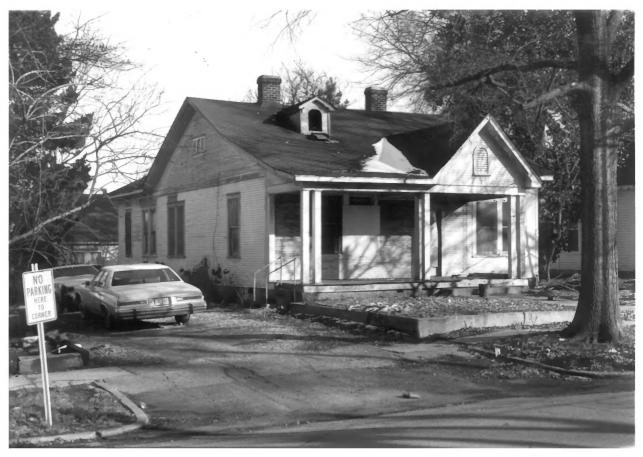

North Broadway Historic District Tupelo, Mississippi Photographed by Michael Fazio January, 1985 Building #1 308 Jefferson Street South and East Facades From the Southeast Photo 1 of 14

North Broadway Historic District Tupelo, Mississippi Photographed by Michael Fazio January, 1985 Building #2 315 North Broadway East Facade From the East Photo 2 of 14