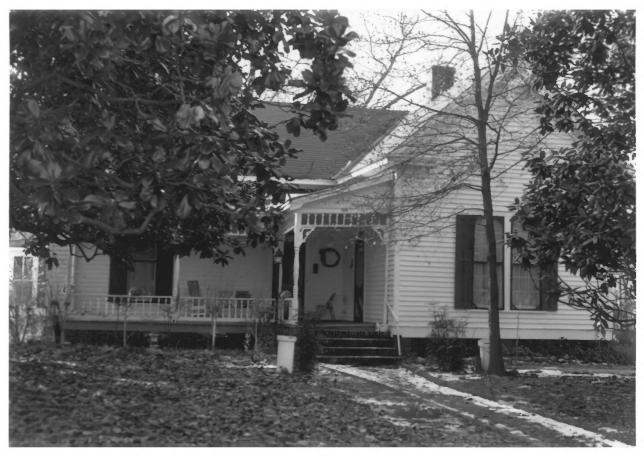

North Broadway Historic District Tupelo, Mississippi Photographed by Michael Fazio January, 1985 Building #3 323 North Broadway South and East Facades From the Southeast Photo 3 of 14

North Broadway Historic District Tupelo, Mississippi Photographed by Michael Fazio January, 1985 Building #4 364 North Broadway West Facade From the West Photo 4 of 14