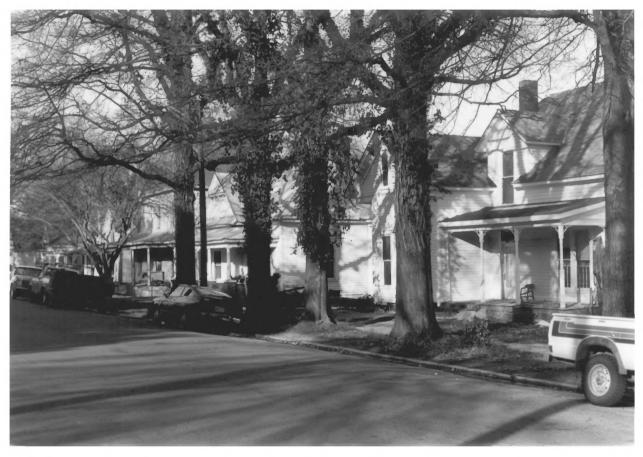

North Broadway Historic District Tupelo, Mississippi Photographed by Michael Fazio January, 1985 Building #13 316 North Broadway South and West Facades From the Southwest Photo 13 of 14

North Broadway Historic District Tupelo, Mississippi Photographed by Michael Fazio January, 1985 Streetscape View of East Side of North Broadway From Building Number 13 to Building Number 6 Photo 14 of 14