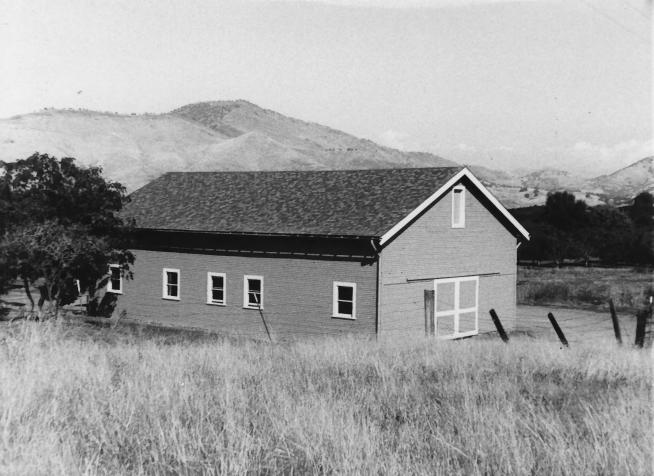

STONER RESIDENCE
21143 E. Weldon Ave. Sanger (Tivy Valley)
Fresno County, California 93657

13614 Skyway, Paradise Ca. 95969

Northeast view of barn, camera facing

Janet E. Campbell--Date taken 10/13/83

8 of 16

southwest.

STONER RESIDENCE 21143 E. Weldon Ave. Sanger (Tivy Valley) Fresno County, California 93657 Janet E. Campbell--Date taken10/13/83 13614 Skyway, Paradise, Ca. 95969

Southwest view of barn, camera facing northeast.