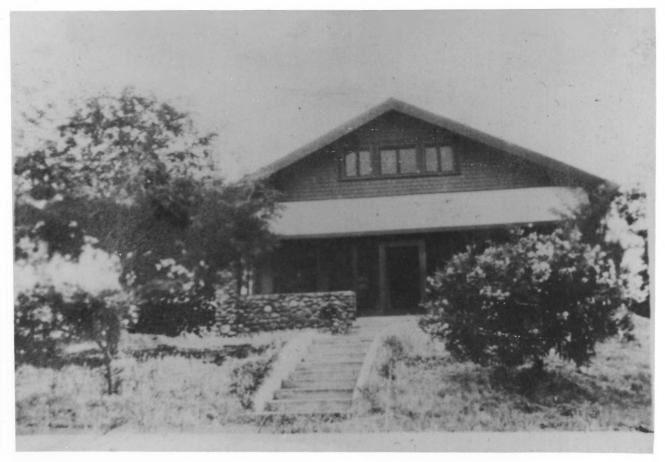

21143 E. Weldon Avenue Sanger, (Tivy Valley) Fresno County, California 93657

Jaspar Newton Fletcher--Date taken 1918.

13614 Skyway, Paradise, CA. 95969

Northwest view of house, camera facing northeast.

Historic: 1 of 4.

13614 Skyway, Paradise, CA. 95969

21143 E. Weldon Avenue Sanger, (Tivy Valley) Fresno County, California 93657

Jaspar Newton Fletcher--Date taken 1918.

North view of house, camera facing south.

Historic: 2 of 4.