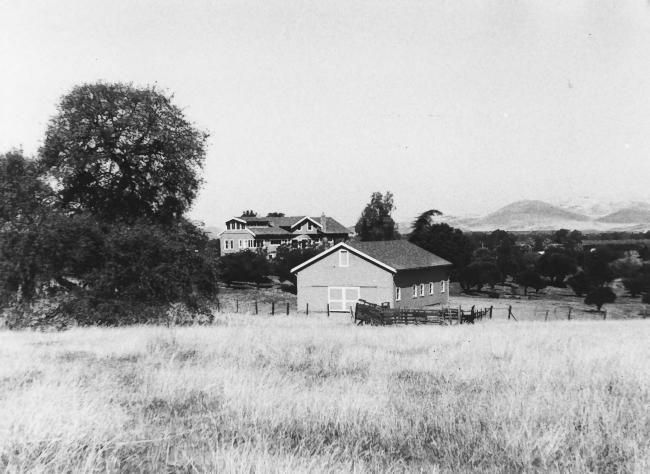

STONER RESIDENCE
21143 E. Weldon Ave. Sanger (Tivy Valley)
Fresno County, California 93657

13614 Skyway, Paradise, Ca. 95969

Janet E. Campbell--Date taken 10/13/83

Southeast view of house and barn, camera facing northwest.