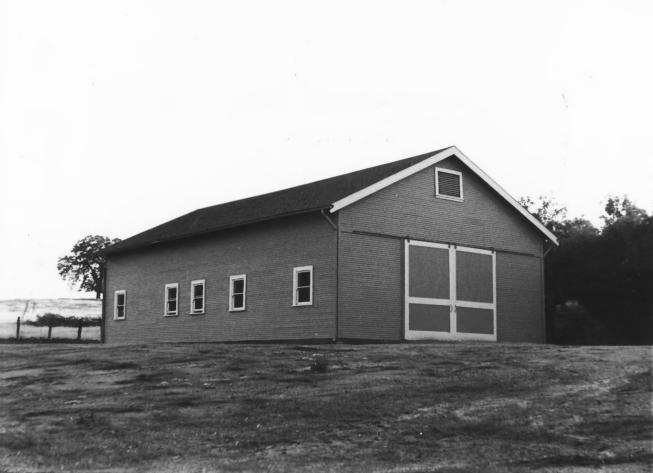

STONER RESIDENCE
21143 E. Weldon Ave. Sanger (Tivy Valley)
Fresno County, California 93657

13614 Skyway, Paradise Ca. 95969

Northeast view of barn, camera facing

Janet E. Campbell--Date taken 10/13/83

8 of 16

southwest.

STONER RESIDENCE 21143 E. Weldon Ave. Sanger (Tivy Valley) Fresno County, California 93657 Janet E. Campbell--Date taken10/13/83 13614 Skyway, Paradise, Ca. 95969

Southwest view of barn, camera facing northeast.