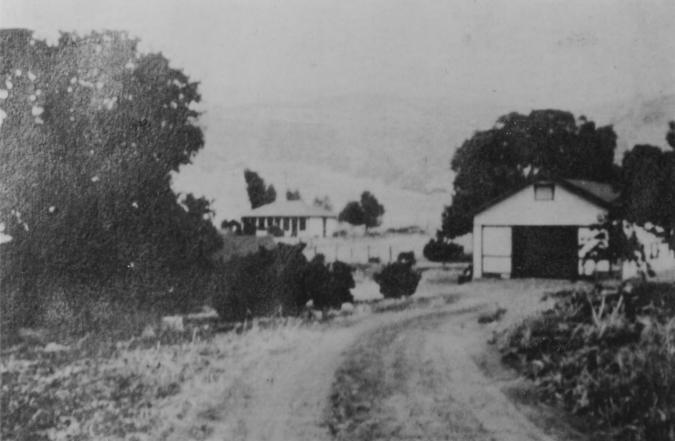

21143 E. Weldon Avenue Sanger, (Tivy Valley) Fresno County, California 93657

Jaspar Newton Fletcher--Date taken 1918 13614 Skyway, Paradise, CA. 95969

North view of barn, camera facing south.

Historic: 3 of 4.