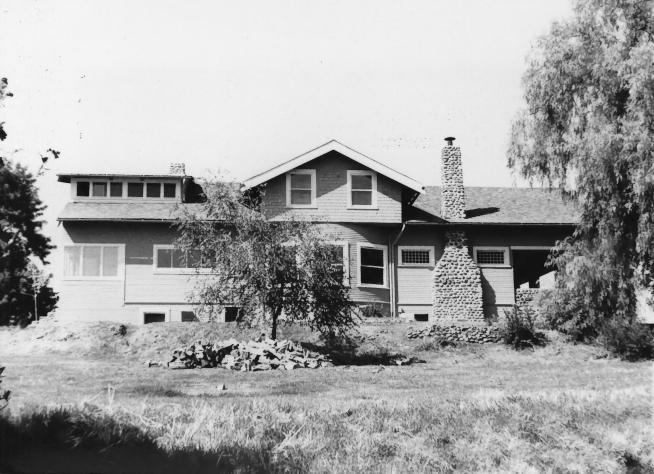

STONER RESIDENCE 21143 E. Weldon Ave. Sanger (Tivy Valley) Fresno County, California 93657 Janet E. Campbell--Date taken 10/13/83 13614 Skyway, Paradise Ca. 95969 East view of house and barn, camera

facing west.