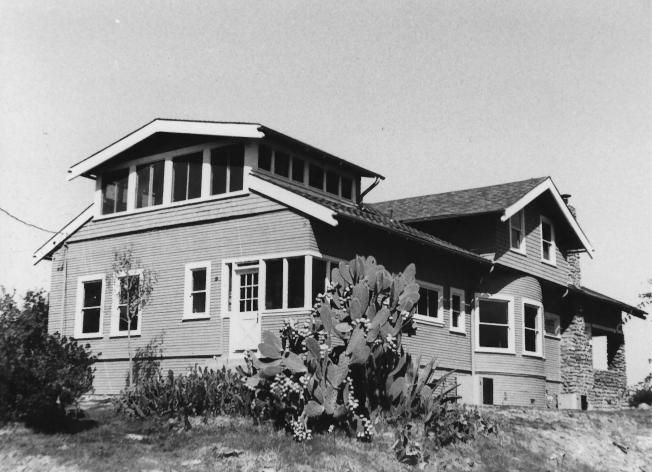

STONER RESIDENCE 21143 E. Weldon Ave. Sanger (Tivy Valley) Fresno County, California 93657 Janet E. Campbell--Date taken 10/13/83 13614 Skyway, Paradise, Ca. 95969

Northwest view of house, camera facing southeast.