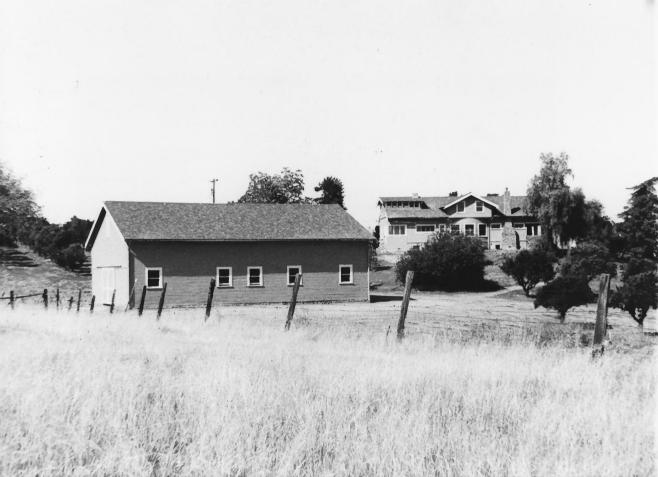

STONER RESIDENCE 21143 E. Weldon Ave. Sanger (Tivy Valley) Fresno County, California 93657 Janet E. Campbell--Date taken 10/13/83 13614 Skyway, Paradise Ca. 95969 East view of house and barn, camera

facing west.