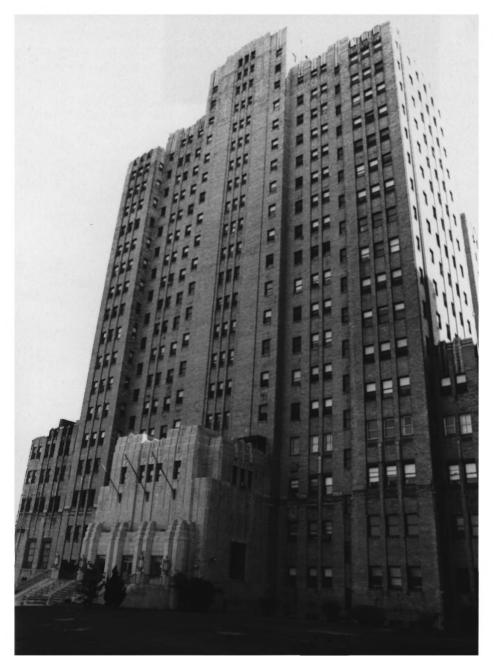

Jersey City Medical Center Jersey City, Hudson County, NJ Medical Building (A) Camera facing east Photo by Joseph Brooks Jersey City 10/1980

Jersey City Medical Center Jersey City, Hudson County, NJ Murdoch Hall (M); Nurses Home (L) in foreground, demolished summer 1981. Camera facing N Photo by Joseph Brooks Jersey City 10/1980