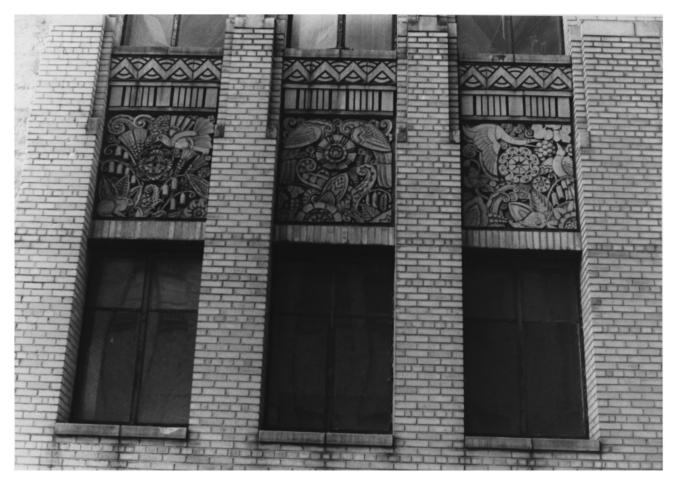

Jersev City Medical Center Jersey City, Hudson Co., NJ Detail of west wall of Holloway Hall Photo by Joseph Brooks 17 Jersev City 10/1980

Jersey City Medical Center Jersey City, Hudson Co., NJ Area between Medical Building (A) and Building "C" Camera facing SW Photo by Joseph Brooks Jersey City 10/1980