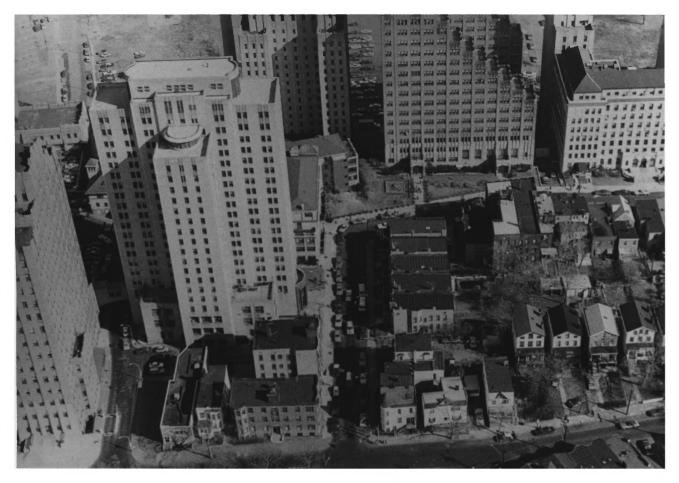

Jersey City Medical Center Jersey City, Hudson Co., NJ Aerial showing Dental College (E), Holloway Hall (D), Building "C", Medical Building (A) and Health Services (B). Camera facing south Photo by Heritage Studies, Inc. Princeton, NJ 9/1979