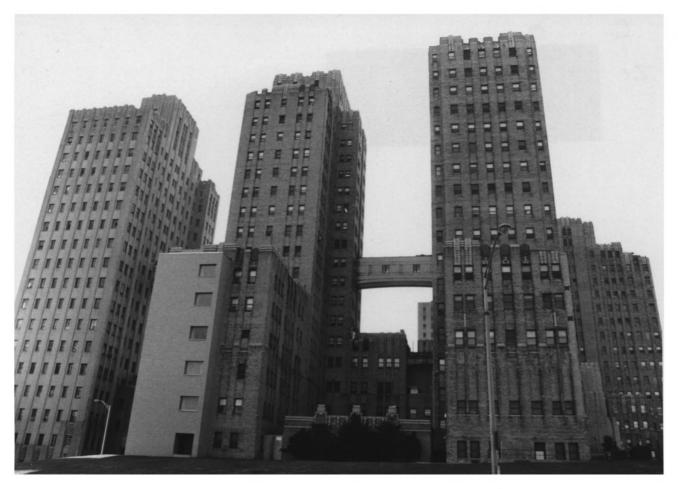

Jersey City Medical Center Jersey City, Hudson County, NJ Overpass between Holloway Hall and "C" Building Camera facing south Photo by Joseph Brooks Jersey City 10/1980

Jersey City Medical Center Jersey City, Hudson County, NJ Garage (F) Camera facing east Photo by Joseph Brooks Jersey City 10/1980 9