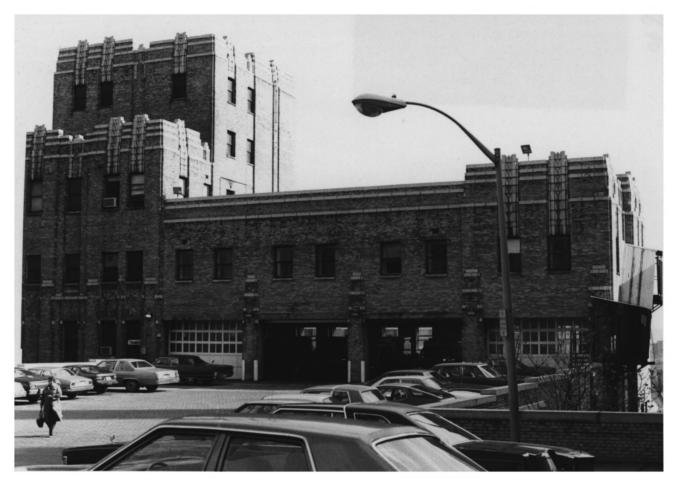

Jersey City Medical Center Jersey City, Hudson County, NJ Overpass between Holloway Hall and "C" Building Camera facing south Photo by Joseph Brooks Jersey City 10/1980

Jersey City Medical Center Jersey City, Hudson County, NJ Garage (F) Camera facing east Photo by Joseph Brooks Jersey City 10/1980 9