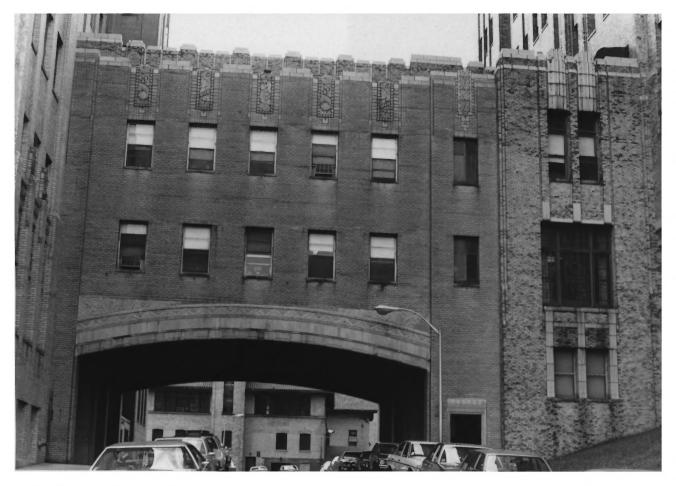

Jersey City Medical Center Jersey City, Hudson County, NJ Overpass between Holloway Hall and "C" Building Camera facing south Photo by Joseph Brooks Jersey City 10/1980

Jersey City Medical Center Jersey City, Hudson County, NJ Garage (F) Camera facing east Photo by Joseph Brooks Jersey City 10/1980 9