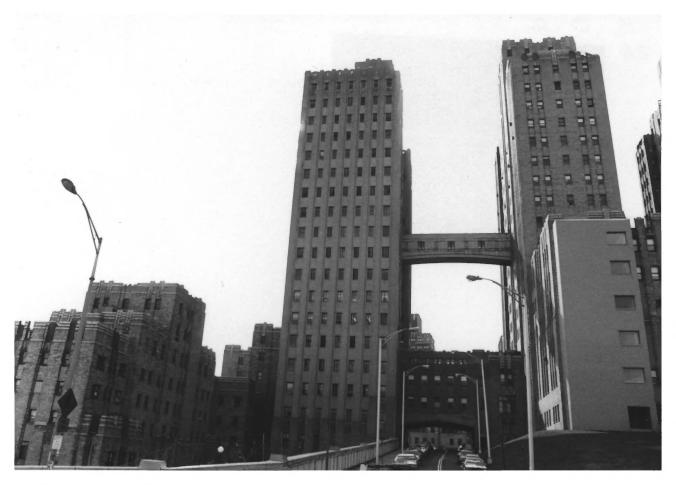

Jersey City Medical Center Jersey City, Hudson County, NJ Overpass between Holloway Hall and "C" Building Camera facing south Photo by Joseph Brooks Jersey City 10/1980

Jersey City Medical Center Jersey City, Hudson County, NJ Garage (F) Camera facing east Photo by Joseph Brooks Jersey City 10/1980 9