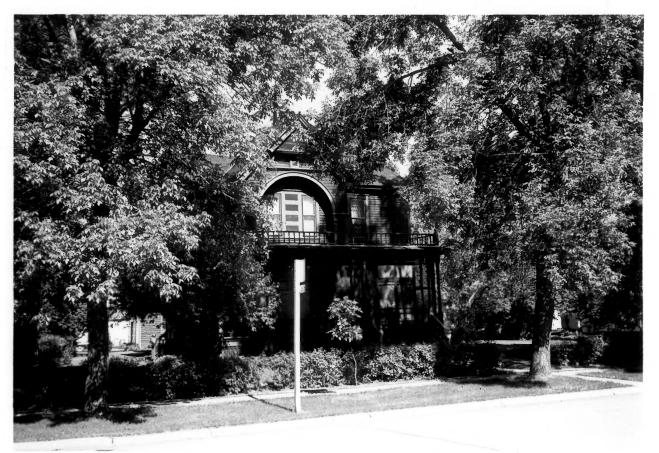

VIew from west Photo 11 of 29

G.O. Stomner House 32 - 3rd Avenue NE Mayville Historic District Mayville, North Dakota

Photo credit: Dan Cornejo
Date of photo: May 20, 1985
Location of negative:
State Historical Society of ND
ND Heritage Center
Bismarck, ND 58505

View from west Photo 12 of 29