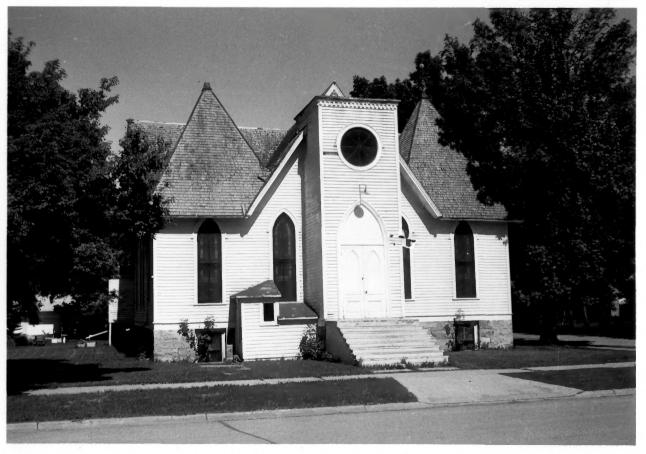

View from south Photo 10 of 29

Evangelical:Lutheran Church 20-3rd Ave. NE Mayville Historic District Mayville, North Dakota

Photo credit: Dan Cornejo

Date of photo: May 20, 1985 Location of negative: State Historical Society of ND ND Heritage Center Bismarck, ND 58505