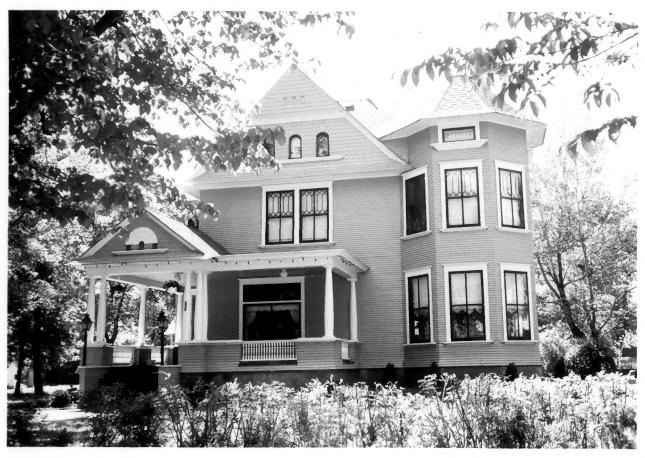

VIew from west Photo 11 of 29

G.O. Stomner House 32 - 3rd Avenue NE Mayville Historic District Mayville, North Dakota

Photo credit: Dan Cornejo
Date of photo: May 20, 1985
Location of negative:
State Historical Society of ND
ND Heritage Center
Bismarck, ND 58505

View from west Photo 12 of 29