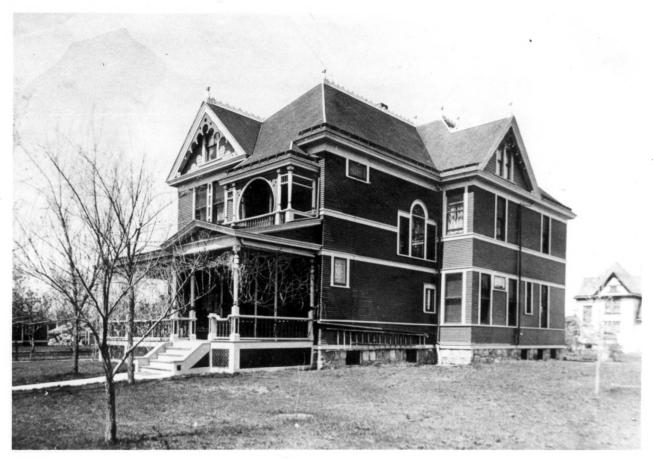

VIew from east Photo 21 of 29

#15 G.L. Elken House
218 - 3rd Avenue NE
Mayville Historic District
Mayville, North Dakota

Photo credit: Dan Cornejo
Date of photo: May 20, 1985
Location of negative:
State Historical Society of ND
ND Heritage Center
Bismarck, ND 58505

View from west Photo 22 of 29

#15 G.L. Elken House (Historic photo)
218 0 3rd Avenue NE
Mayville, Historic District
Mayville, North Dakota

Photo credit: unknown
Date of photo: unknown
Location of negative:
State Historical Society of ND
ND Heritage Center
Bismarck, ND 58505