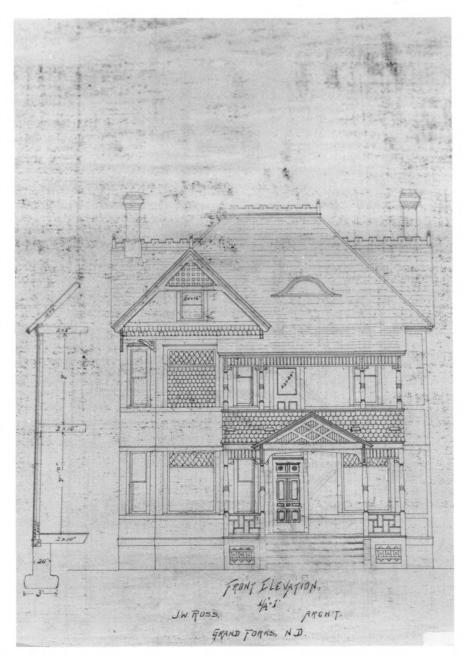

Architectural Drawing of west elevation Photo 18 of 29

#37 224 - 3rd Street NE
Mayville Historic District
Mayville, North Dakota

Photo 19 of 29

Photo credit: Dan Cornejo

Date of photo: May 20, 1985
Location of negative:
State Historical Society of ND
ND Heritage Center
Bismarck, ND 58505