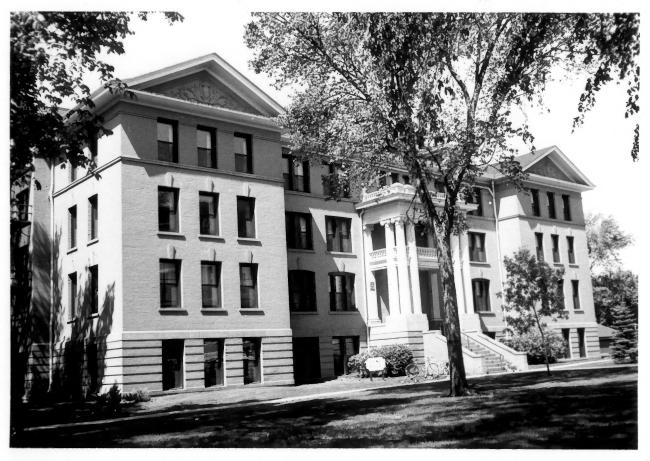

VIew from south Photo 2 of 29

#MSC2 Alice Freeman Palmer Hall (West Hall) MSC campus
Mayville Historic District
Mayville, North Dakota

Photo credit: Dan COrnejo
Date of photo: May 20, 1985
Location of negative:
State Historical Society of ND
ND Heritage Center
Bismarck, ND 58505