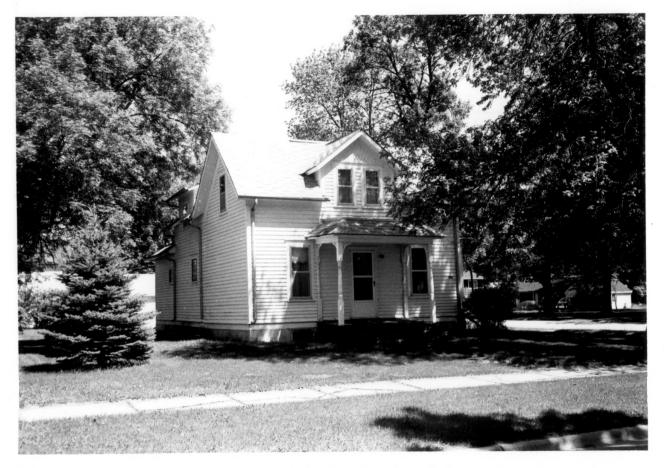

View from northwest Photo 13 of 29

K.S. Groth House 34 - 4th Avenue NE Mayville Historic District Mayville, North Dakota

Photo credit: Dan Cornejo
Date of photo: May 20, 1985
Location of negative:
State Historical Society of ND
ND Heritage Center
Bismarck, ND 58505