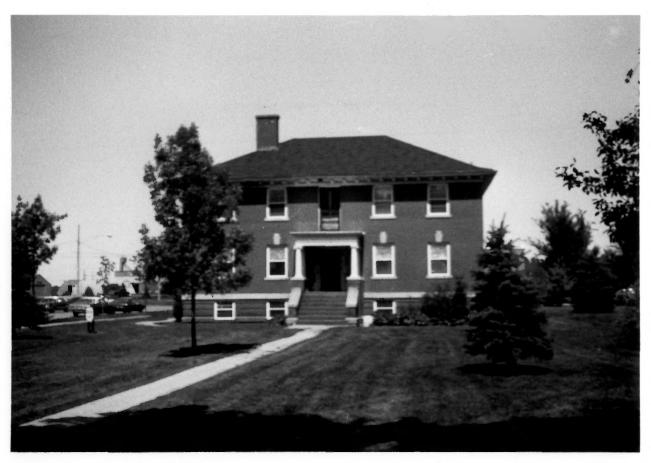

VIew from south Photo 2 of 29

#MSC2 Alice Freeman Palmer Hall (West Hall) MSC campus
Mayville Historic District
Mayville, North Dakota

Photo credit: Dan COrnejo
Date of photo: May 20, 1985
Location of negative:
State Historical Society of ND
ND Heritage Center
Bismarck, ND 58505