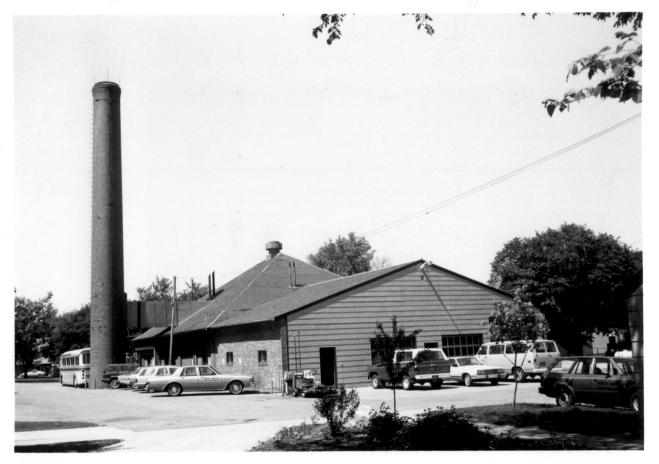

View from southwest Photo 3 of 29

#MSC 4 Power Plant - Mayville State College campus
Mayville Historic District

Mayville, North Dakota

Photo credit: Dan Cornejo
Date of photo: May 20, 1985
Location of negative:
State Historical Society of ND
ND Heritage Center
Bismarck, ND 58505