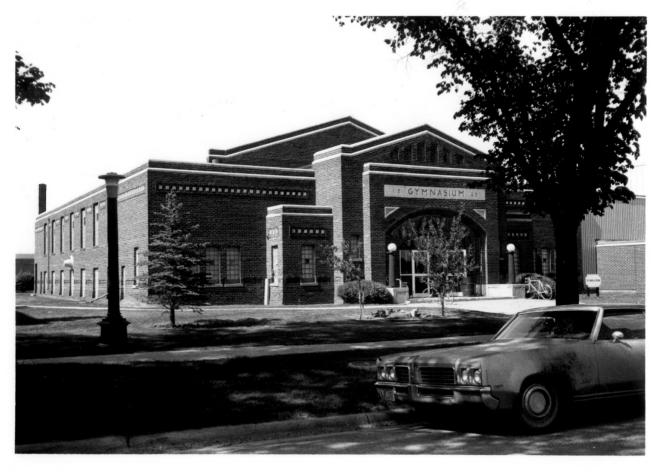

### #MSC 8 Gymnasium - Mayville State College campus Mayville Historic District Mayville, North Dakota

Photo credit: Dan COrnejo
Date of photo: May 20, 1985
Location of negative:
State Historical Society of ND
ND Heritage Center
Bismarck, ND 58508

VIew from southwest Photo 9 of 29

#MSC 8 Gymnasium - Mayville State College campus Mayville Historic District Mayville, North Dakota

Photo credit: Dan Cornejo
Date of photo: May 20, 1985
Location of negative:
State Historical Society of ND
ND Heritage Center
Bismarck, ND 58505