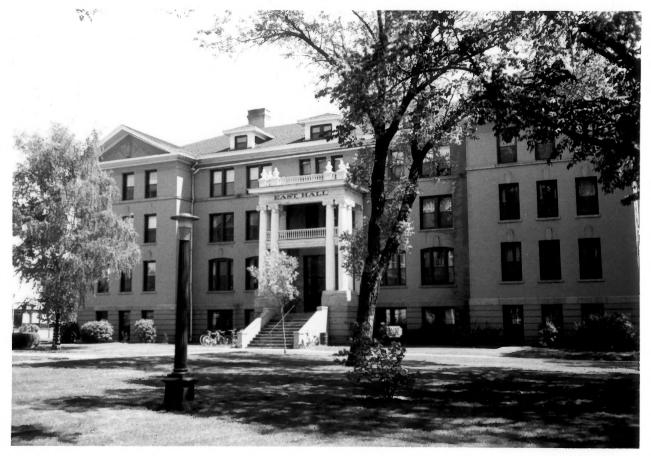

View from southeast Photo 4 of 29

East Hall - Mayville State College campus Mayville Historic District Mayville, North Dakota

Photo credit: Dan COrnejo
Date of photo: May 20, 1985
Location of negative:
State Historical Society of ND
ND Heritage Center
Bismarck, ND 58505

VIew from southwest Photo 5 of 29

#MSC 3