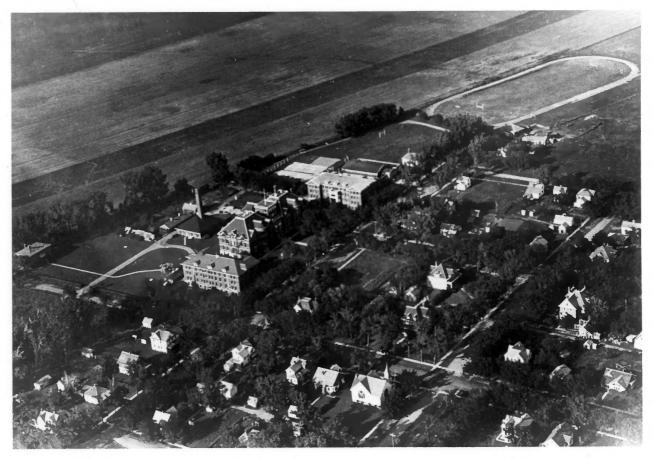

# District Mayville Historic District (Historic photo) Mayville, North Dakota

Photo 29 of 29

Photo credit: unknown Date of photo: Approx. 1930's Location of negative: State Historical Society of ND ND Heritage Center Bismarck, ND 58505 Oblique aerial from southwest