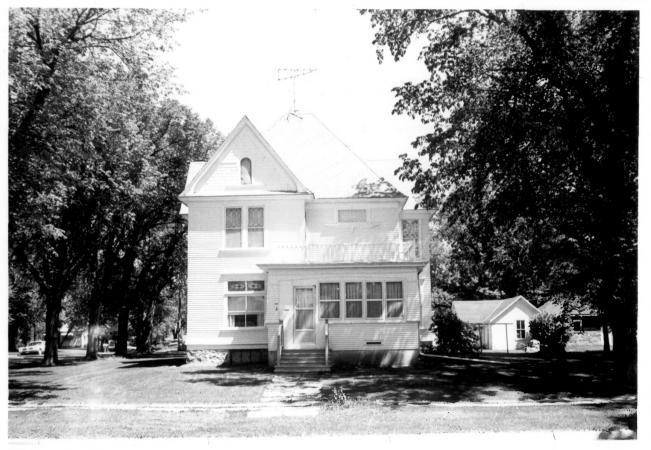

View from west Photo 14 of 29

M.L. Elken House 416 - Main Street East Mayville Historic District Mayville, North Dakota

Photo credit: Dan Cornejo
Date of photo: May 20, 1985
Location of negative:
State Historical Society of ND
ND Heritage Center
Bismarck, ND 58505