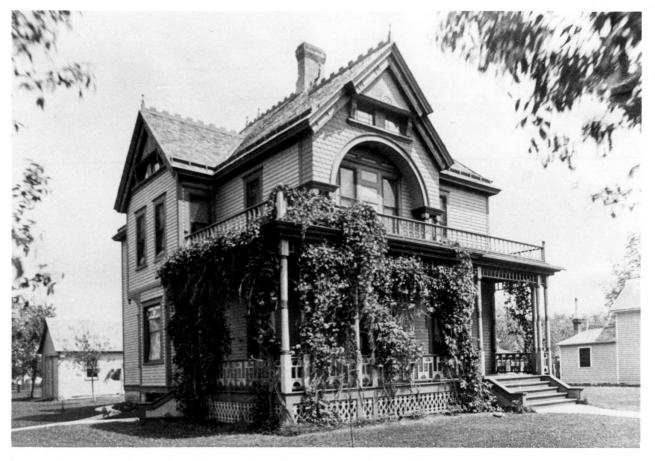

VIew from south Photo 15 of 29

M.L. Elken House (Historic photo) 416 - Main Street East Mayville Historic District Mayville, North Dakota

Photo credit: unknown
Date of photo: unknown
Location of negative:
State Historical Society of ND
ND Heritage Center
Bismarck, ND 58505