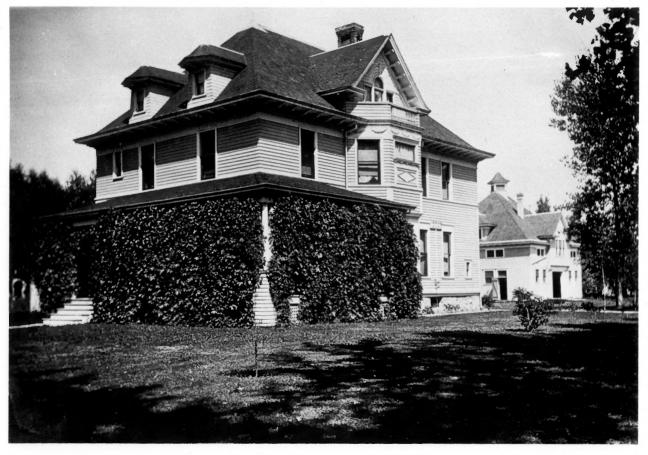

VIew from south Photo 15 of 29

M.L. Elken House (Historic photo) 416 - Main Street East Mayville Historic District Mayville, North Dakota

Photo credit: unknown
Date of photo: unknown
Location of negative:
State Historical Society of ND
ND Heritage Center
Bismarck, ND 58505

VIew from southwest Photo 16 of 29