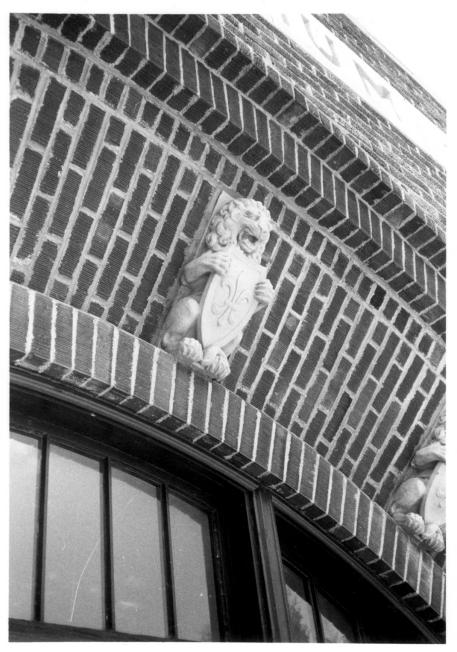

### #MSC 8 Gymnasium - Mayville State College campus Mayville Historic District Mayville, North Dakota

Photo credit: Dan COrnejo
Date of photo: May 20, 1985
Location of negative:
State Historical Society of ND
ND Heritage Center
Bismarck, ND 58508

VIew from southwest Photo 9 of 29

#MSC 8 Gymnasium - Mayville State College campus Mayville Historic District Mayville, North Dakota

Photo credit: Dan Cornejo
Date of photo: May 20, 1985
Location of negative:
State Historical Society of ND
ND Heritage Center
Bismarck, ND 58505