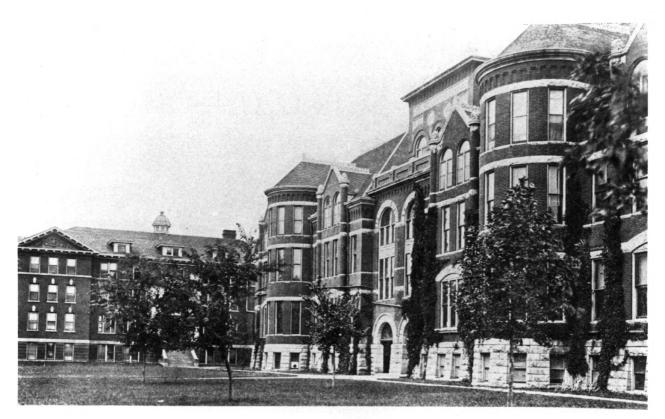

#### #MSC1 Old Main-Mayville State College campus (Historic photo) Mayville Historic District Mayville, North Dakota Photo credit: unknown Date of photo: unknown Location of negative: State Historical Society of ND ND Heritage Ctr. Bismarck, ND 58505 VIew from south Photo 1 of 29

#### #MSC1 Old Main-Mayville State college campus Mayville Historic District Mayville, North Dakota Photo credit: Dan COrnejo Date of photo: May 20, 1985 Location of negative: State Historical Society of ND ND Heritage Center Bismarck, ND 58505

VIew from south Photo 2 of 29

#MSC2 Alice Freeman Palmer Hall (West Hall) MSC campus
Mayville Historic District
Mayville, North Dakota

Photo credit: Dan COrnejo
Date of photo: May 20, 1985
Location of negative:
State Historical Society of ND
ND Heritage Center
Bismarck, ND 58505