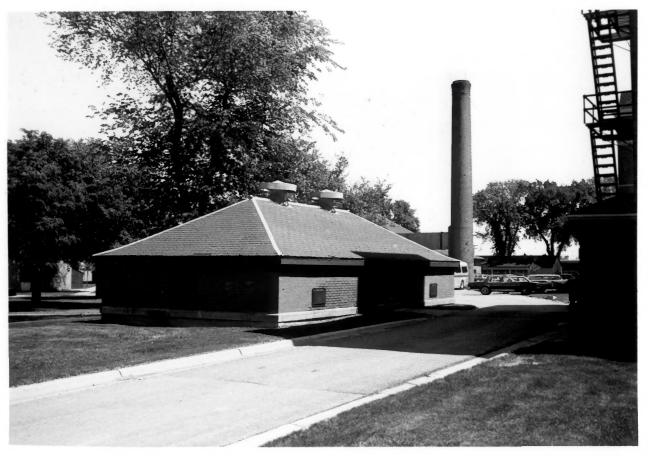

View from southwest Photo 3 of 29

#MSC 4 Power Plant - Mayville State College campus
Mayville Historic District

Mayville, North Dakota

Photo credit: Dan Cornejo
Date of photo: May 20, 1985
Location of negative:
State Historical Society of ND
ND Heritage Center
Bismarck, ND 58505