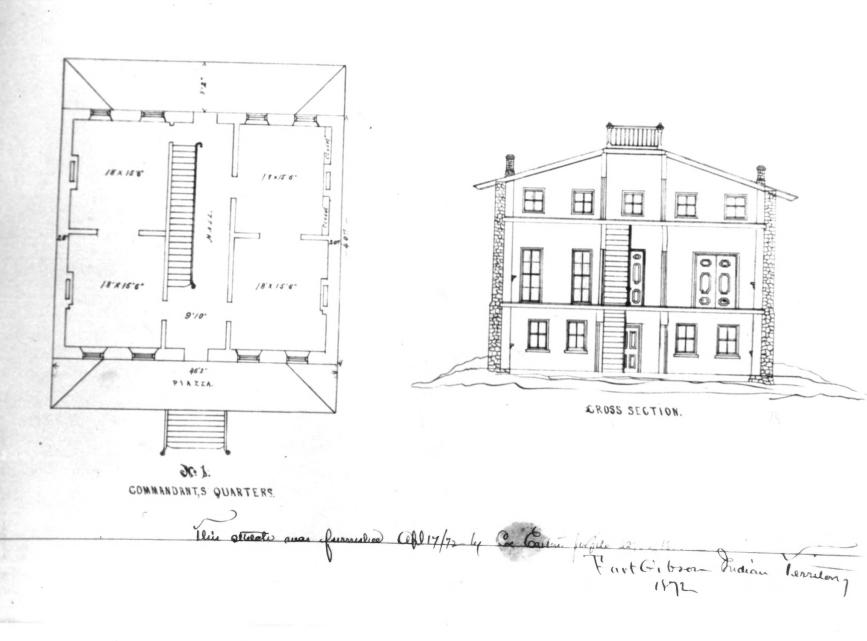

Commandant's Quarters

Copy of drawing of Commandant's Quarters Post-Civil War Military BUildings of Ft. Gibson 905 Coppinger Avenue, Ft. Gibson, Oklahoma John R. Hill Spring, 1984 #12 John R. Hill/Thom Rosenblum