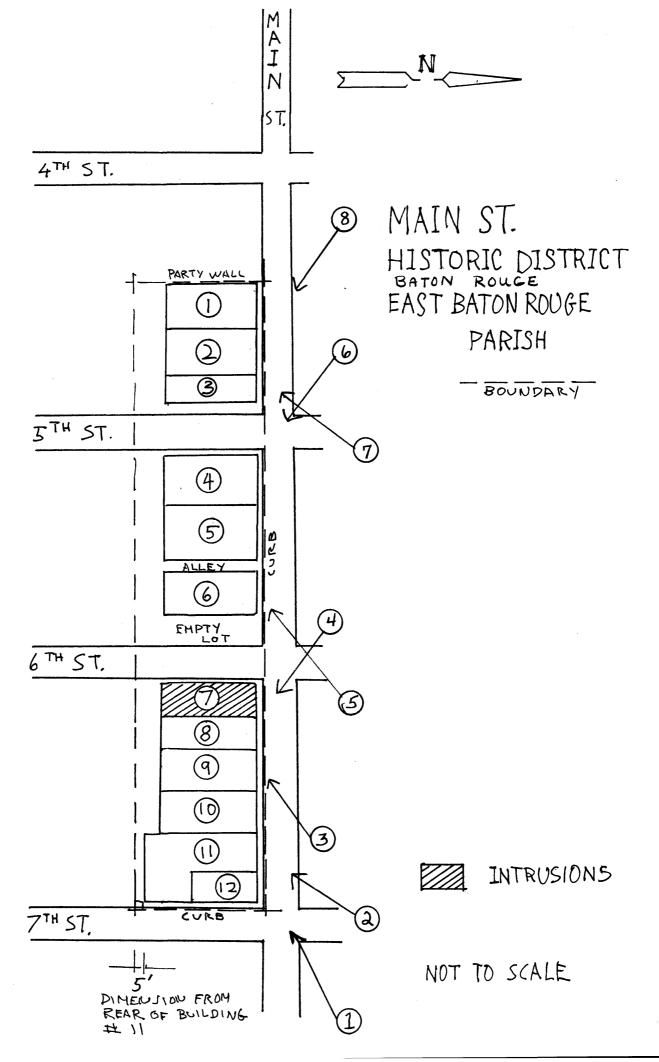

# Condition Check one excellent deteriorated unaltered moved moved

Describe the present and original (if known) physical appearance

7. Description

The Main Street Historic District in downtown Baton Rouge is a discrete more or less contiguous strip of party wall late nineteenth—early twentieth century commercial buildings. There are twelve buildings encompassing two—and—one—half blocks. Despite one intrusion and some alterations, the district retains its National Register eligibility.

| 10. Geographic                                                                                                                                                                                                                                                                                                                                                                                                                                                                                                                                                                                                                                                                                                                                                                                                                                                                                                                                                                                                                                                                                                                                                                                                                                                                                                                                                                                                                                                                                                                                                                                                                                                                                                                                                                                                                                                                                                                                                                                                                                                                                                                 | al Data                                                                   |                                                              |                                                                                                                                                                   |
|--------------------------------------------------------------------------------------------------------------------------------------------------------------------------------------------------------------------------------------------------------------------------------------------------------------------------------------------------------------------------------------------------------------------------------------------------------------------------------------------------------------------------------------------------------------------------------------------------------------------------------------------------------------------------------------------------------------------------------------------------------------------------------------------------------------------------------------------------------------------------------------------------------------------------------------------------------------------------------------------------------------------------------------------------------------------------------------------------------------------------------------------------------------------------------------------------------------------------------------------------------------------------------------------------------------------------------------------------------------------------------------------------------------------------------------------------------------------------------------------------------------------------------------------------------------------------------------------------------------------------------------------------------------------------------------------------------------------------------------------------------------------------------------------------------------------------------------------------------------------------------------------------------------------------------------------------------------------------------------------------------------------------------------------------------------------------------------------------------------------------------|---------------------------------------------------------------------------|--------------------------------------------------------------|-------------------------------------------------------------------------------------------------------------------------------------------------------------------|
| Acreage of nominated property                                                                                                                                                                                                                                                                                                                                                                                                                                                                                                                                                                                                                                                                                                                                                                                                                                                                                                                                                                                                                                                                                                                                                                                                                                                                                                                                                                                                                                                                                                                                                                                                                                                                                                                                                                                                                                                                                                                                                                                                                                                                                                  | @ 2.5 acres<br>West, LA                                                   |                                                              | Quadrangle scale 1:24000                                                                                                                                          |
| A 1,5 6 7,4 3,0,0 3,3<br>Zone Easting Nort                                                                                                                                                                                                                                                                                                                                                                                                                                                                                                                                                                                                                                                                                                                                                                                                                                                                                                                                                                                                                                                                                                                                                                                                                                                                                                                                                                                                                                                                                                                                                                                                                                                                                                                                                                                                                                                                                                                                                                                                                                                                                     | <u>7ρ0ρρ</u><br>hing                                                      | Zone Easting                                                 | Northing                                                                                                                                                          |
| C                                                                                                                                                                                                                                                                                                                                                                                                                                                                                                                                                                                                                                                                                                                                                                                                                                                                                                                                                                                                                                                                                                                                                                                                                                                                                                                                                                                                                                                                                                                                                                                                                                                                                                                                                                                                                                                                                                                                                                                                                                                                                                                              |                                                                           | D                                                            |                                                                                                                                                                   |
| were drawn to discretely of 50+ year old structures, a across Main Street from the structure of the structur | encompass the signor is there any ne district. The properties overlapping | nificant resource<br>contiguous grouping<br>western boundary | osed sketch map. Boundaries There are no adjacent ng of historic structures follows a party wall in order bundaries to exclude an adjacent modern structure. code |
| state                                                                                                                                                                                                                                                                                                                                                                                                                                                                                                                                                                                                                                                                                                                                                                                                                                                                                                                                                                                                                                                                                                                                                                                                                                                                                                                                                                                                                                                                                                                                                                                                                                                                                                                                                                                                                                                                                                                                                                                                                                                                                                                          |                                                                           | county                                                       | code                                                                                                                                                              |
| 11. Form Prepa                                                                                                                                                                                                                                                                                                                                                                                                                                                                                                                                                                                                                                                                                                                                                                                                                                                                                                                                                                                                                                                                                                                                                                                                                                                                                                                                                                                                                                                                                                                                                                                                                                                                                                                                                                                                                                                                                                                                                                                                                                                                                                                 |                                                                           | County                                                       | code                                                                                                                                                              |
| name/title National Regi: Division of Horganization State of Louis                                                                                                                                                                                                                                                                                                                                                                                                                                                                                                                                                                                                                                                                                                                                                                                                                                                                                                                                                                                                                                                                                                                                                                                                                                                                                                                                                                                                                                                                                                                                                                                                                                                                                                                                                                                                                                                                                                                                                                                                                                                             | istoric Preservat                                                         | of                                                           | sted by John D. Butler, one the Main St. property owners.  July 1985                                                                                              |
| street & number P, O, Box 44                                                                                                                                                                                                                                                                                                                                                                                                                                                                                                                                                                                                                                                                                                                                                                                                                                                                                                                                                                                                                                                                                                                                                                                                                                                                                                                                                                                                                                                                                                                                                                                                                                                                                                                                                                                                                                                                                                                                                                                                                                                                                                   | 247                                                                       | telephone                                                    | 504-922-0358                                                                                                                                                      |
| city or town Baton Rouge                                                                                                                                                                                                                                                                                                                                                                                                                                                                                                                                                                                                                                                                                                                                                                                                                                                                                                                                                                                                                                                                                                                                                                                                                                                                                                                                                                                                                                                                                                                                                                                                                                                                                                                                                                                                                                                                                                                                                                                                                                                                                                       |                                                                           |                                                              | 70804                                                                                                                                                             |
| 12. State Histo                                                                                                                                                                                                                                                                                                                                                                                                                                                                                                                                                                                                                                                                                                                                                                                                                                                                                                                                                                                                                                                                                                                                                                                                                                                                                                                                                                                                                                                                                                                                                                                                                                                                                                                                                                                                                                                                                                                                                                                                                                                                                                                | ric Preser                                                                | vation Offic                                                 | cer Certification                                                                                                                                                 |
| The evaluated significance of this p                                                                                                                                                                                                                                                                                                                                                                                                                                                                                                                                                                                                                                                                                                                                                                                                                                                                                                                                                                                                                                                                                                                                                                                                                                                                                                                                                                                                                                                                                                                                                                                                                                                                                                                                                                                                                                                                                                                                                                                                                                                                                           | roperty within the state                                                  | is:                                                          |                                                                                                                                                                   |
| national                                                                                                                                                                                                                                                                                                                                                                                                                                                                                                                                                                                                                                                                                                                                                                                                                                                                                                                                                                                                                                                                                                                                                                                                                                                                                                                                                                                                                                                                                                                                                                                                                                                                                                                                                                                                                                                                                                                                                                                                                                                                                                                       |                                                                           | local                                                        |                                                                                                                                                                   |
| As the designated State Historic Pro<br>665), I hereby nominate this propert<br>according to the criteria and proced                                                                                                                                                                                                                                                                                                                                                                                                                                                                                                                                                                                                                                                                                                                                                                                                                                                                                                                                                                                                                                                                                                                                                                                                                                                                                                                                                                                                                                                                                                                                                                                                                                                                                                                                                                                                                                                                                                                                                                                                           | y for inclusion in the Na                                                 | itional Register and cert                                    | ervation Act of 1966 (Public Law 89-<br>ify that it has been evaluated                                                                                            |
| State Historic Preservation Officer                                                                                                                                                                                                                                                                                                                                                                                                                                                                                                                                                                                                                                                                                                                                                                                                                                                                                                                                                                                                                                                                                                                                                                                                                                                                                                                                                                                                                                                                                                                                                                                                                                                                                                                                                                                                                                                                                                                                                                                                                                                                                            | signature Robe:                                                           | rt B. DeBlieux (                                             | 168 Selble                                                                                                                                                        |
| title State Historic Presen                                                                                                                                                                                                                                                                                                                                                                                                                                                                                                                                                                                                                                                                                                                                                                                                                                                                                                                                                                                                                                                                                                                                                                                                                                                                                                                                                                                                                                                                                                                                                                                                                                                                                                                                                                                                                                                                                                                                                                                                                                                                                                    | rvation Officer                                                           |                                                              | date September 24,1985                                                                                                                                            |
| For NPS use only I hereby certify that this prope                                                                                                                                                                                                                                                                                                                                                                                                                                                                                                                                                                                                                                                                                                                                                                                                                                                                                                                                                                                                                                                                                                                                                                                                                                                                                                                                                                                                                                                                                                                                                                                                                                                                                                                                                                                                                                                                                                                                                                                                                                                                              | Ente                                                                      | red in tha                                                   |                                                                                                                                                                   |
| Meeper of the National Register                                                                                                                                                                                                                                                                                                                                                                                                                                                                                                                                                                                                                                                                                                                                                                                                                                                                                                                                                                                                                                                                                                                                                                                                                                                                                                                                                                                                                                                                                                                                                                                                                                                                                                                                                                                                                                                                                                                                                                                                                                                                                                |                                                                           | onal. Assisting                                              | date //-7-\$3                                                                                                                                                     |
|                                                                                                                                                                                                                                                                                                                                                                                                                                                                                                                                                                                                                                                                                                                                                                                                                                                                                                                                                                                                                                                                                                                                                                                                                                                                                                                                                                                                                                                                                                                                                                                                                                                                                                                                                                                                                                                                                                                                                                                                                                                                                                                                |                                                                           |                                                              |                                                                                                                                                                   |
| Attest: Chief of Registration                                                                                                                                                                                                                                                                                                                                                                                                                                                                                                                                                                                                                                                                                                                                                                                                                                                                                                                                                                                                                                                                                                                                                                                                                                                                                                                                                                                                                                                                                                                                                                                                                                                                                                                                                                                                                                                                                                                                                                                                                                                                                                  |                                                                           |                                                              | date                                                                                                                                                              |

#### Inventory

- 1. 1924, #442, Saltz Building.
  Two story, brick, vaguely Gothic commercial building with crenelated parapet, panels, and hood molds.
- 2. c.1920, #454-50.
  One story stucco and glazed brick commercial building with Baroque-looking shaped parapets.
- 3. c.1935, #460.
  One story buff brick Modernistic commercial building with horizontal bands of brick and carrara glass shopfront.
- 4. c.1890, #500 (built sometime between 1885 and 1891 Sanborn maps)

  Two story Italianate commercial building of masonry and rusticated stucco.

  Noteworthy for its decorative shallow arch window hoods and its elaborate cornice.
- 5. c.1912 (built sometime between 1911 and 1916 Sanborn maps)
  Two story brick commercial building with heavy corbel table.
- 6. c.1915, #544-6. (built sometime between 1911 and 1916 Sanborn maps)
  Two story brick neo-classical commercial building with a full arcade on
  the upper story encompassing a recessed balcony. Bays are marked with
  pilasters, and the whole arcade is surmounted by a full entablature and
  parapet.
- 7. Intrusion, #600-602.

  One story brick and stucco commercial building with no architectural character. c.1945.
- 8. c.1920, #618, Duggan Building. (built sometime between 1916 and 1923 Sanborn maps)
  Two story stucco commercial building in the Renaissance style with pantile
  roof and numerous bas relief panels showing brincade, urns, and other
  classical devices.
- 9. 1915, #624-26, Liberto Building.

  Two story brick commercial building with a shaped parapet and shallow arched fenestration. The building retains its original cantilever gallery upstairs and the original shopfront downstairs. It is noteworthy for its extensive use of beaded board and its gallery windows which are composed of numerous small panes (a Queen Anne Revival "carryover").

#### Inventory (contd)

10. c.1925, #640.

One story brick classical style commercial building with the suggestion of pilasters and a more or less full entablature.

11. c.1920, #654.

Two story brick neo-classical commercial building featuring brick pilasters with papyrus and acanthus capitals, a full entablature, and the suggestion of a pediment shaped parapet.

12. c.1920, #660. (built sometime between 1916 and 1923 Sanborn maps)
One story brick commercial building with brick panels, a cornice, and a parapet.