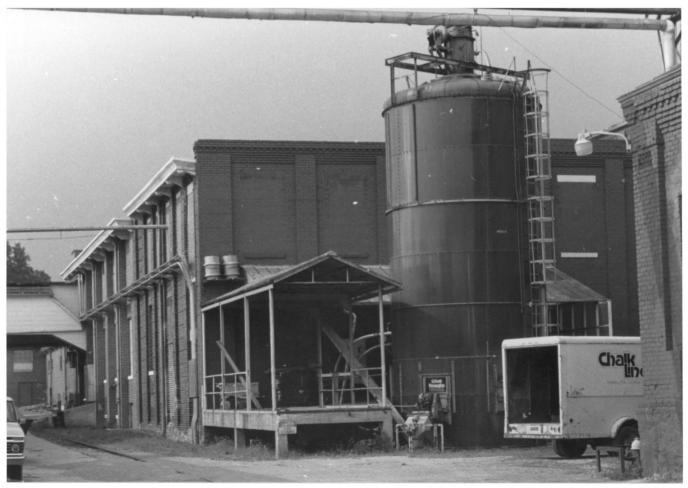

(#2) Anniston Manufacturing Co.-ChalkLine. Anniston. Alabama, Calhoun Co. west elevation. old boiler room photographer: Jack Harris 7/84 Alabama Historical Commission Photo #5

(#2) Anniston Manufacturing Co.-ChalkLine, Anniston, Alabama brick detail photographer: Jack Harris 7/84 Alabama Historical Commission Photo #6 Neg. 4-27