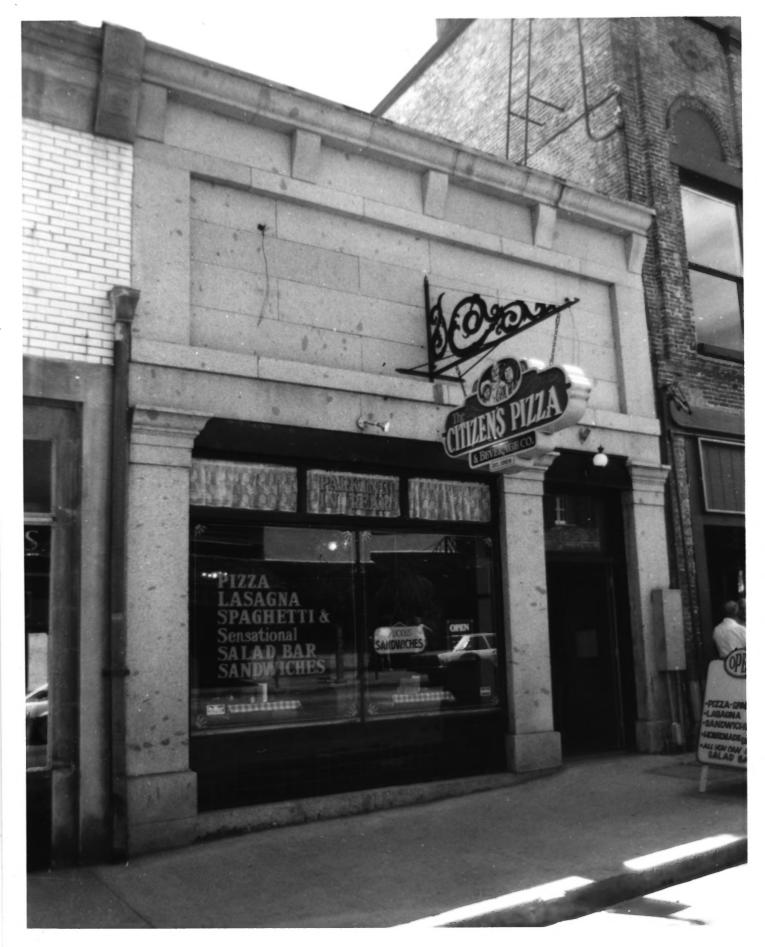

Citizen's Pizza

Newada City, CA

Photo & Neg., Bob Wyckoff

View from Broad St. facing south

B-5

200 Block of Broad St. (left to right) I.O.O.F. Hall: M'Lady's: Fur Traders #2: Eddy's Nevada City. CA Downtown Hist. Dist. Photo & Neg. Bob Wyckoff May. 1985 View facing southwest B-7: B-9: B-11: B-13