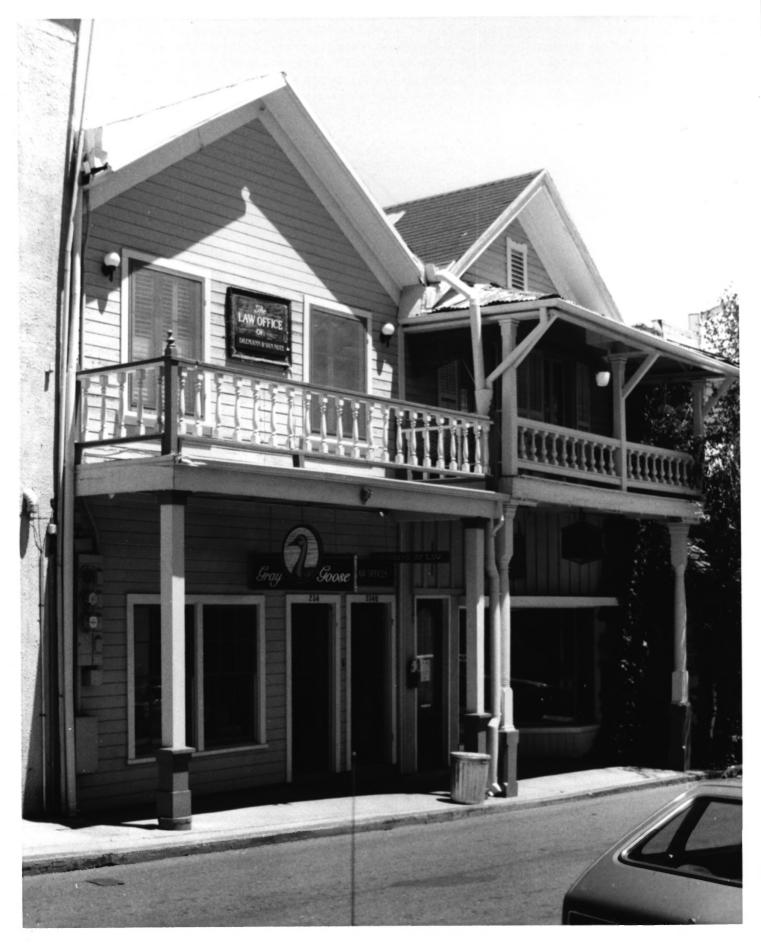

# 25 **of** 62

C-46: P-78

Gray Goose and Sitting Bull Leather
Nevada City, CA Downtown Hist. Dist.
Photo & Neg. Bob Wyckoff May, 1985
View facing northeast
C-48; C-47

200 Block of Commercial St. (left to right) Osborn & Woods; Transcript Bldg.; Gray Goose; WestAmerica Bank; South Yuba Canal Bldg. Nevada City. CA Downtown Hist. Dist. View facing northeast C-50: C-49: C-48: M-60; M-61 Photo & Neg. Bob Wyckoff May. 1985