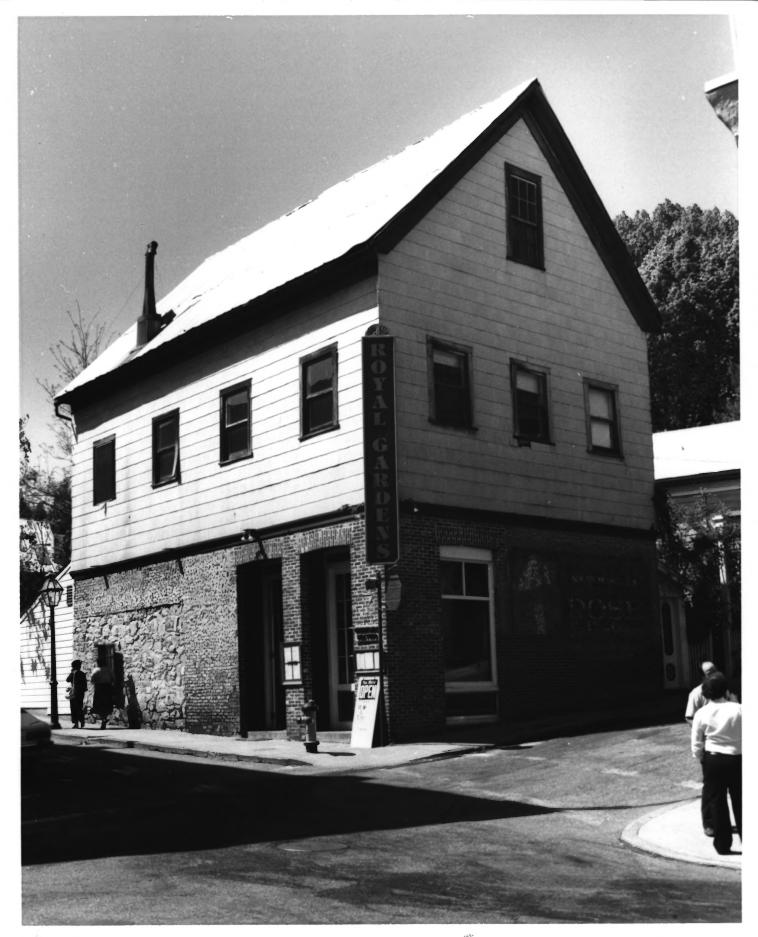

23%

246 Commercial St.

Nevada City, CA Downtown Hist. Dist.

Photo & Neg. Bob Wyckoff May, 1985

View facing north
C-51

Royal Gardens
Nevada City, CA Downtown Hist. Dist.
Photo & Neg. Bob Wyckoff May, 1985
View facing northwest
C-52