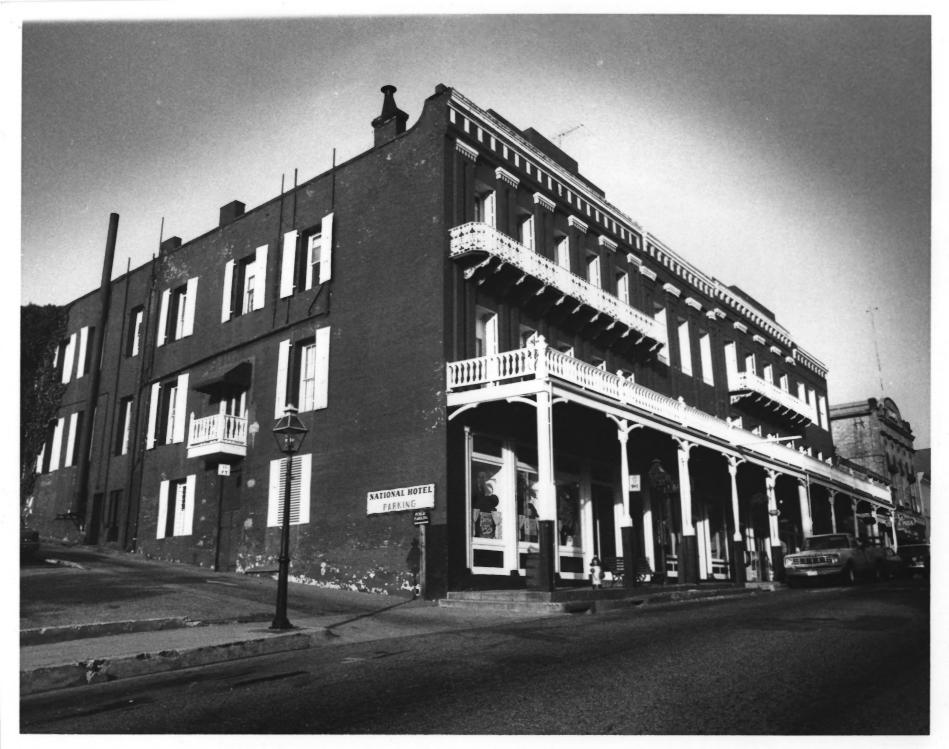

National Hotel 211 Broad St. Nevada City, CA Downtown Hist. Dist. Photo & Neg. . Bob Wyckoff May, 1985 View facing southwest at corner of Broad St. and National Allev B-1

#1 of 62

Alpha Hardware 210 Broad St. Newada City. 'CA Downtown Hist. Dist. Photo & Neg. . Bob Wyckoff May, 1985 View facing north B-2