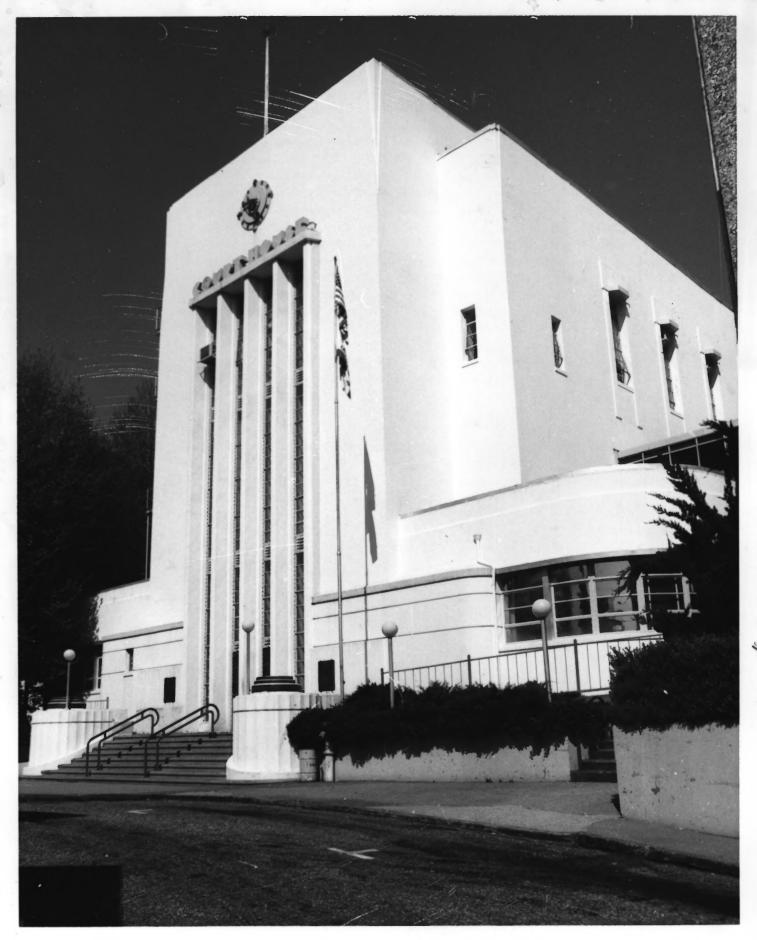

# 18 of 62

Nevada Theater
Nevada City, CA Downtown Hist. Dist.
Photo & Neg. Bob Wyckoff May, 1985
View facing south
B-37

Pennsylvania Fire House No. 2
Nevada City, CA Downtown Hist. Dist.
Photo & Neg. Bob Wyckoff May, 1985
View facing northeast
B-41