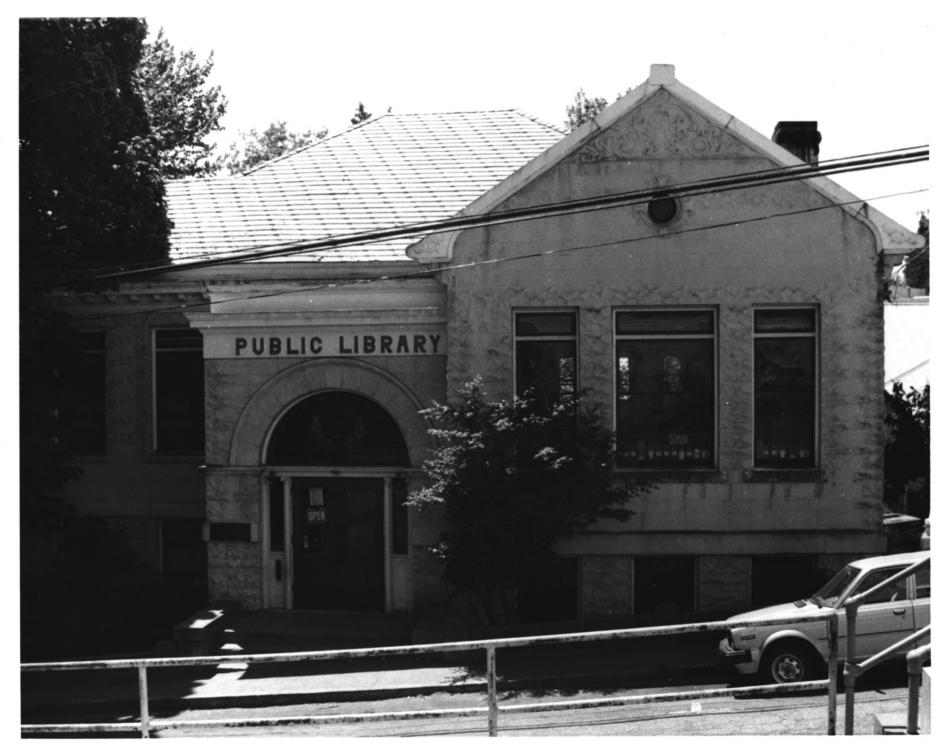

View facing west
P-79

202-204 N. Pine St.

Nevada City, CA Downtown Hist. Dist.

Photo & Neg. Bob Wyckoff May, 1985

View facing east
P-80

Nevada City Public Library
Nevada City, CA Downtown Hist. Dist.
Photo & Neg. Bob Wyckoff May, 1985
View facing west
P-81