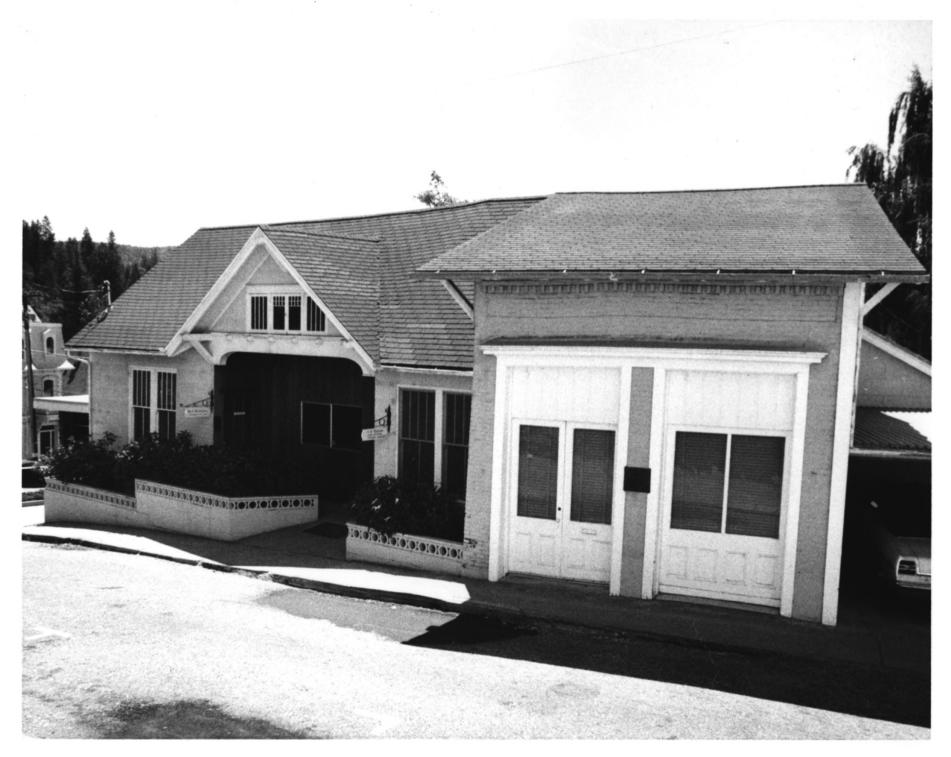

230 Main St.

Nevada City, CA

Photo & Neg.

Bob Wyckoff

May, 1985

View facing east

M - 70

First Baptist Church
Nevada City, CA Downtown Hist, Dist.
Photo & Neg. Bob Wyckoff May, 1985
View facing southeast
M-71