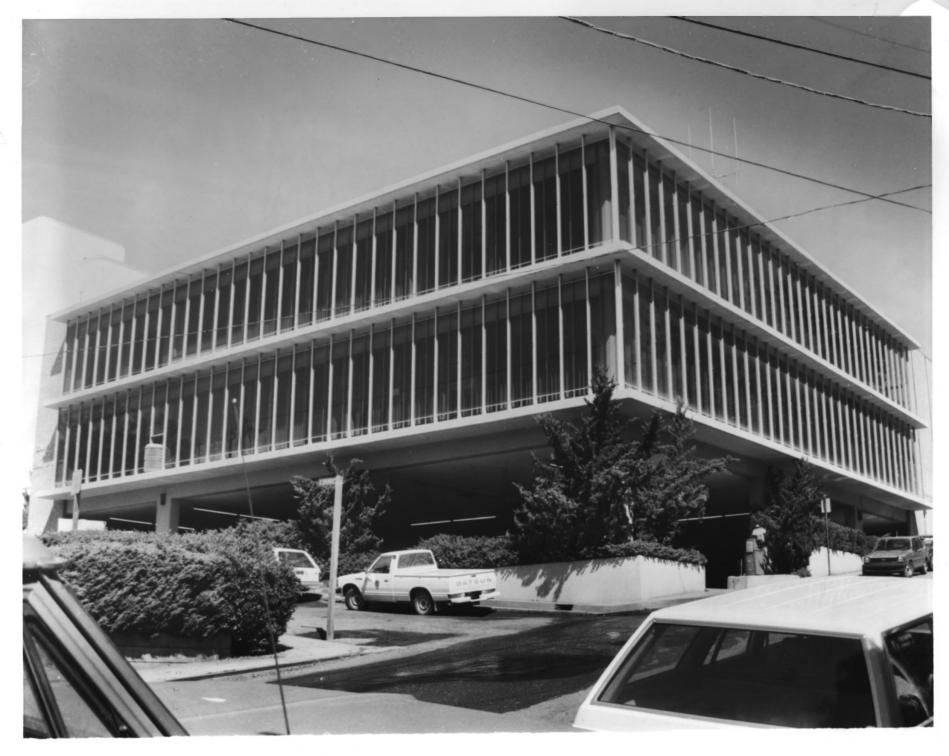

Nevada City, CA Downtown Hist. Dist.
Photo & Neg. Bob Wyckoff May, 1985
View facing northwest
Ch-89

Nevada County Courthouse

Beeson-Weatherall Offices
Nevada City, CA Downtown Hist. Dist.
Photo & Neg. Bob Wyckoff May, 1985
View facing southeast
Ch-92: Ch-90