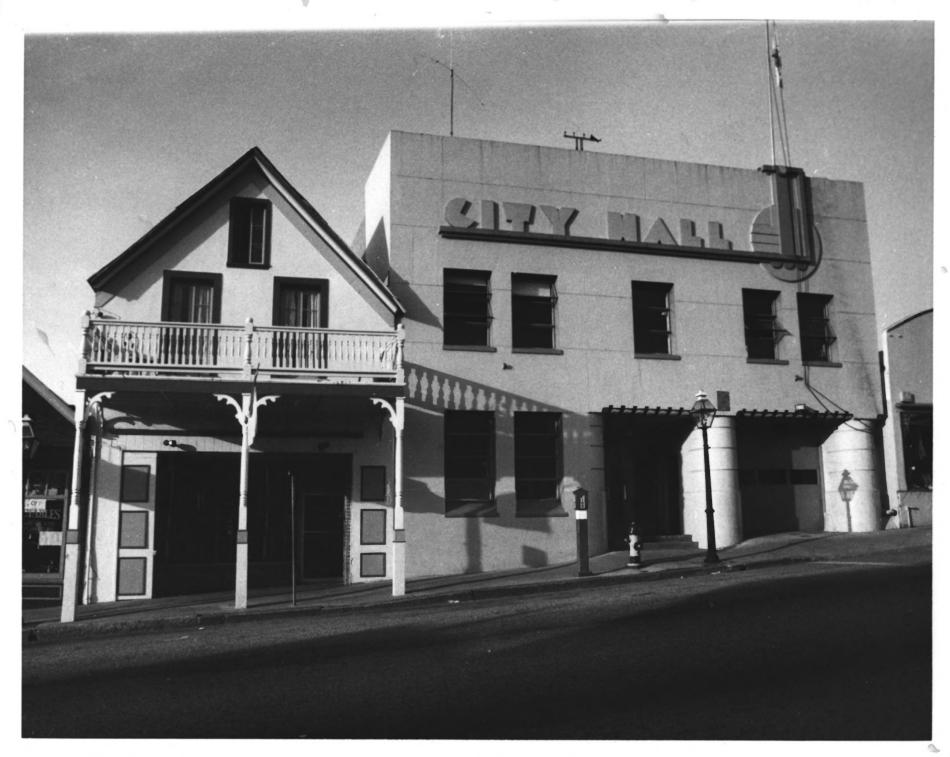

# 12 of 62

300 Block of Broad St. (left to right) Selava's: Posh Nosh: The Third Whale Nevada City. CA Downtown Hist. Dist. Photo & Neg. Bob Wyckoff May, 1985 View facing northwest B-32: B-30: B-28

McGee's and City Hall
Nevada City, CA Downtown Hist. Dist.
Photo & Neg. Bob Wyckoff May, 1985
View facing south
B-29; B-31