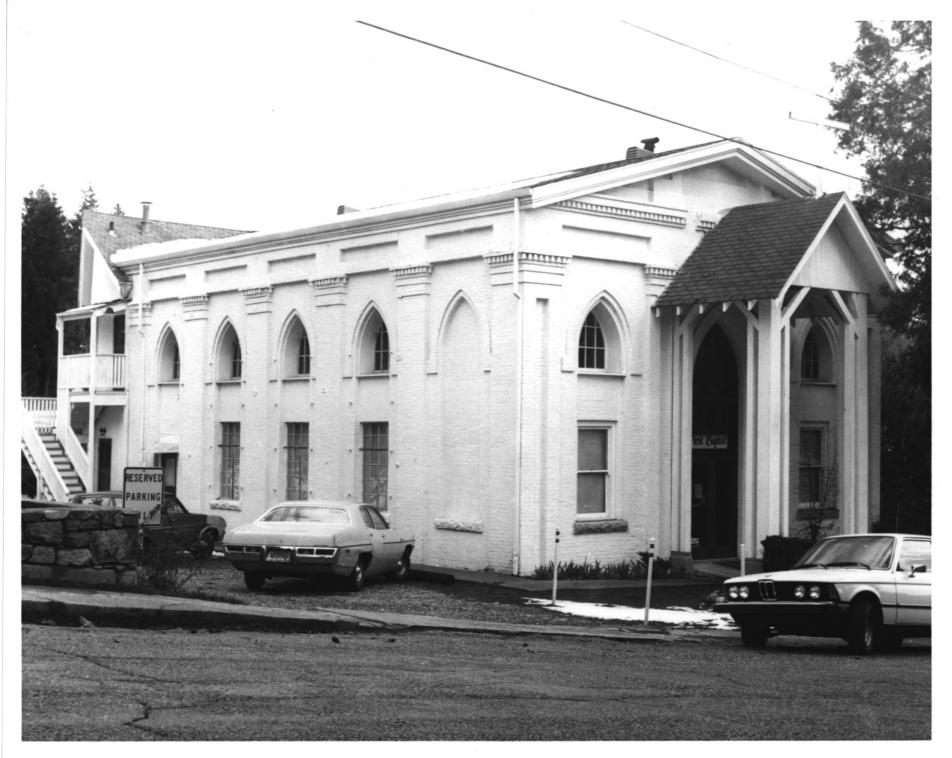

230 Main St.

Nevada City, CA

Photo & Neg.

Bob Wyckoff

May, 1985

View facing east

M - 70

First Baptist Church
Nevada City, CA Downtown Hist, Dist.
Photo & Neg. Bob Wyckoff May, 1985
View facing southeast
M-71