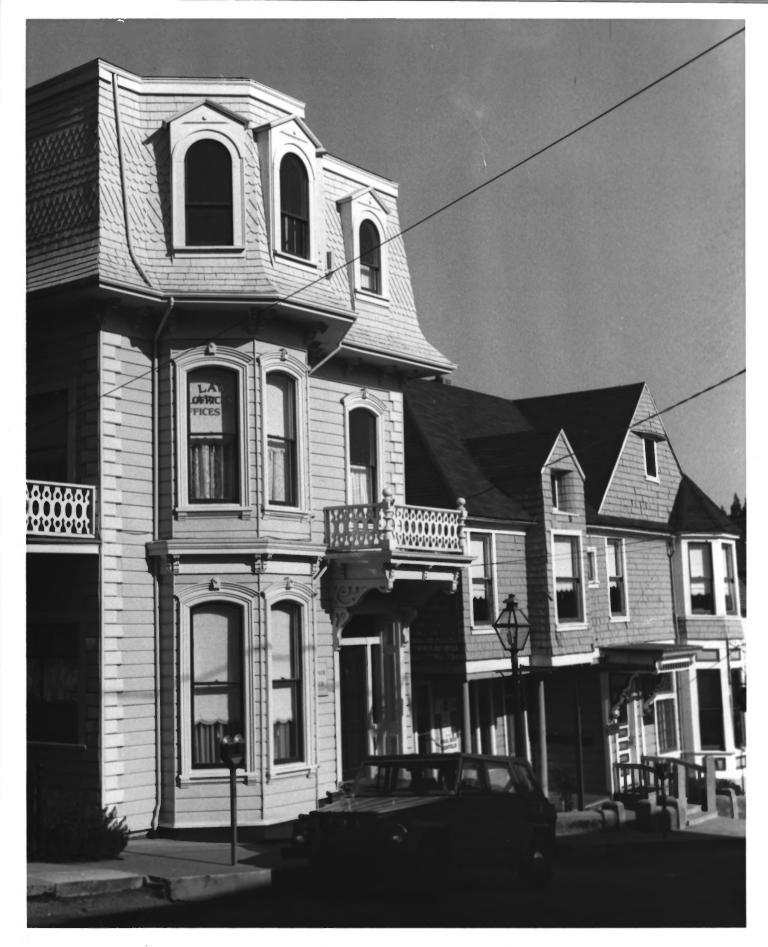

# 25 **of** 62

C-46: P-78

Gray Goose and Sitting Bull Leather
Nevada City, CA Downtown Hist. Dist.
Photo & Neg. Bob Wyckoff May, 1985
View facing northeast
C-48; C-47

200 Block of Commercial St. (left to right) Osborn & Woods; Transcript Bldg.; Gray Goose; WestAmerica Bank; South Yuba Canal Bldg. Nevada City. CA Downtown Hist. Dist. View facing northeast C-50: C-49: C-48: M-60; M-61 Photo & Neg. Bob Wyckoff May. 1985