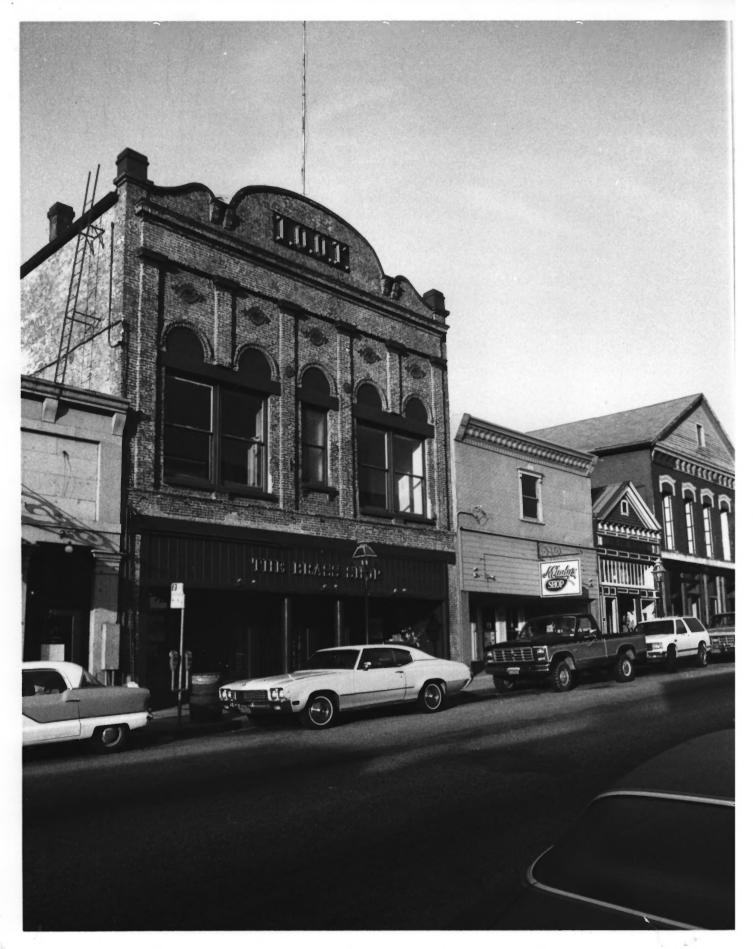

Nevada City. CA Downtown Hist. Dist. Photo & Neg.. Bob Wyckoff May. 1985 View facing north B-16

300 Broad St.

#9 of 62

The Button Works

300 Block of Broad St. (left to right) Apple Faire; Cirino's; Cafe Les-Stace; Antique Emporium: McGee's Nevada City. CA Downtown Hist. Dist. Photo & Neg. Bob Wyckoff May. 1985 View facing southwest B-21: B-23: B-25: B-27: B-29