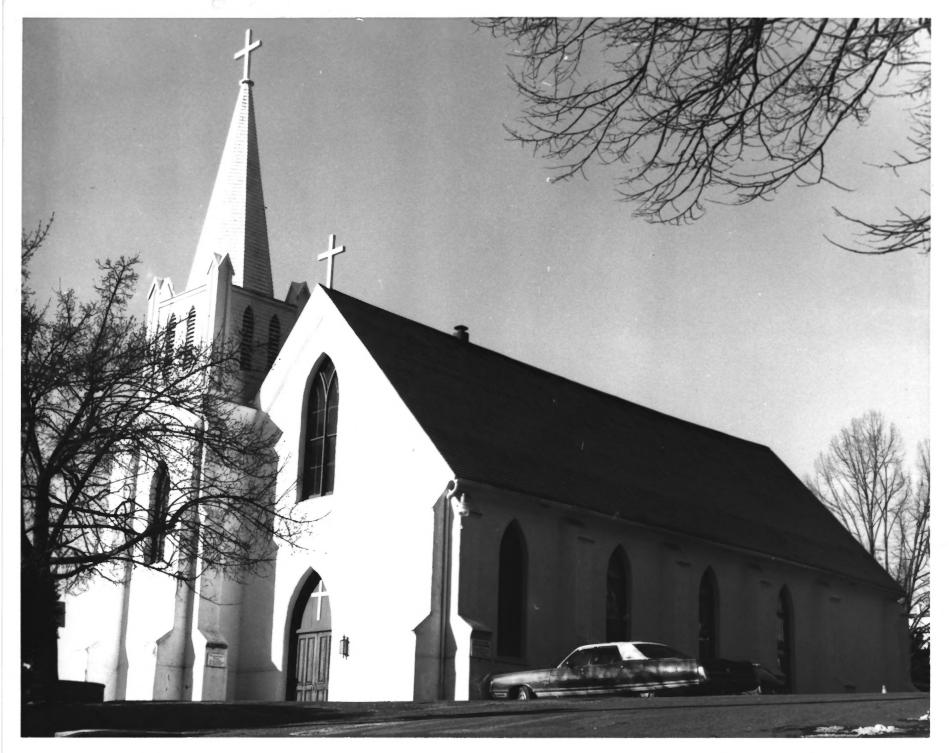

View facing southwest

Ch-93

St. Canice's Catholic Church
Nevada City, CA Downtown Hist. Dist.
Photo & Neg. Bob Wyckoff May, 1985
View facing southwest
W-94

Nevada City, CA Downtown Hist. Dist. Photo & Neg. Bob Wyckoff May, 1985 View facing northwest from Coyote St. M-70 (rear view)