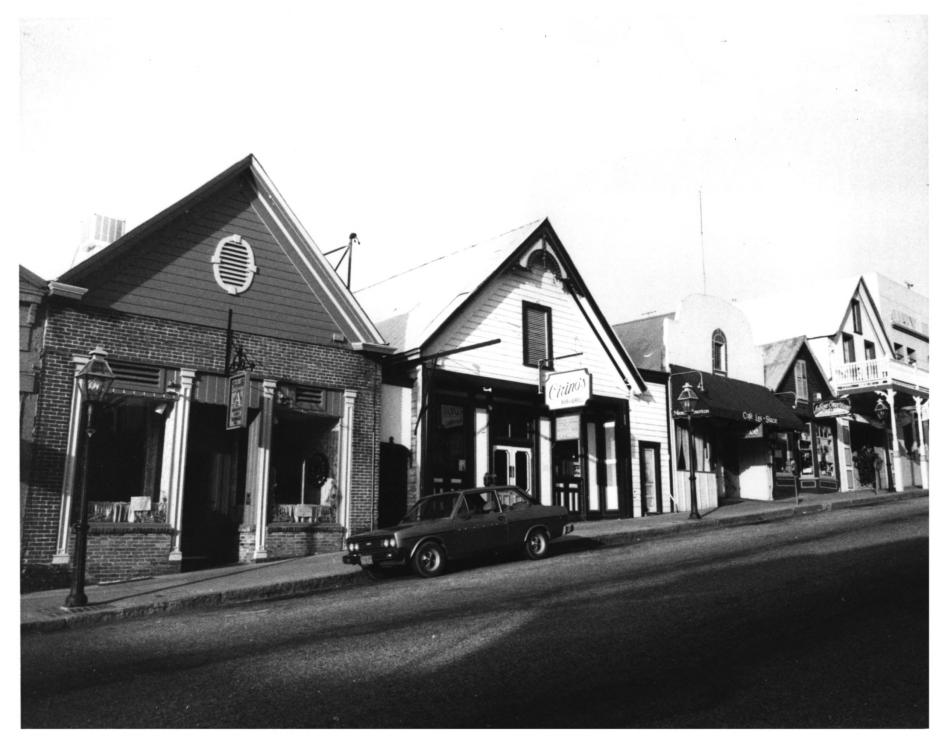

Nevada City. CA Downtown Hist. Dist. Photo & Neg.. Bob Wyckoff May. 1985 View facing north B-16

300 Broad St.

#9 of 62

The Button Works

300 Block of Broad St. (left to right) Apple Faire; Cirino's; Cafe Les-Stace; Antique Emporium: McGee's Nevada City. CA Downtown Hist. Dist. Photo & Neg. Bob Wyckoff May. 1985 View facing southwest B-21: B-23: B-25: B-27: B-29