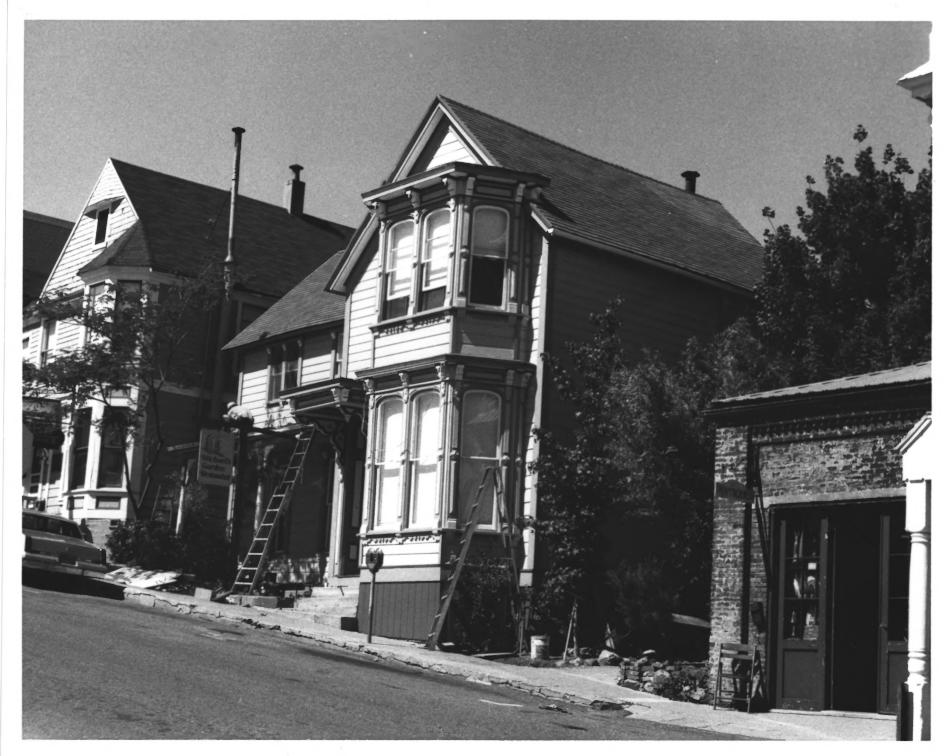

Nevada City, CA Downtown Hist. Dist.

Photo & Neg. Bob Wyckoff May, 1985

View facing northeast
M-72

Waggoner House

P-73

203 S. Pine St. Nevada City. CA

View facing east

Photo & Neg.

Downtown Hist. Dist. Bob Wyckoff May. 1985

100 Block of S. Pine St.
(left to right) Misty Mountain; Mama Sue's Restaurant; Union Bldg.
Nevada City, CA Downtown Hist. Dist.
Photo & Neg. Bob Wyckoff May, 1985
P-74: P-76: B-15