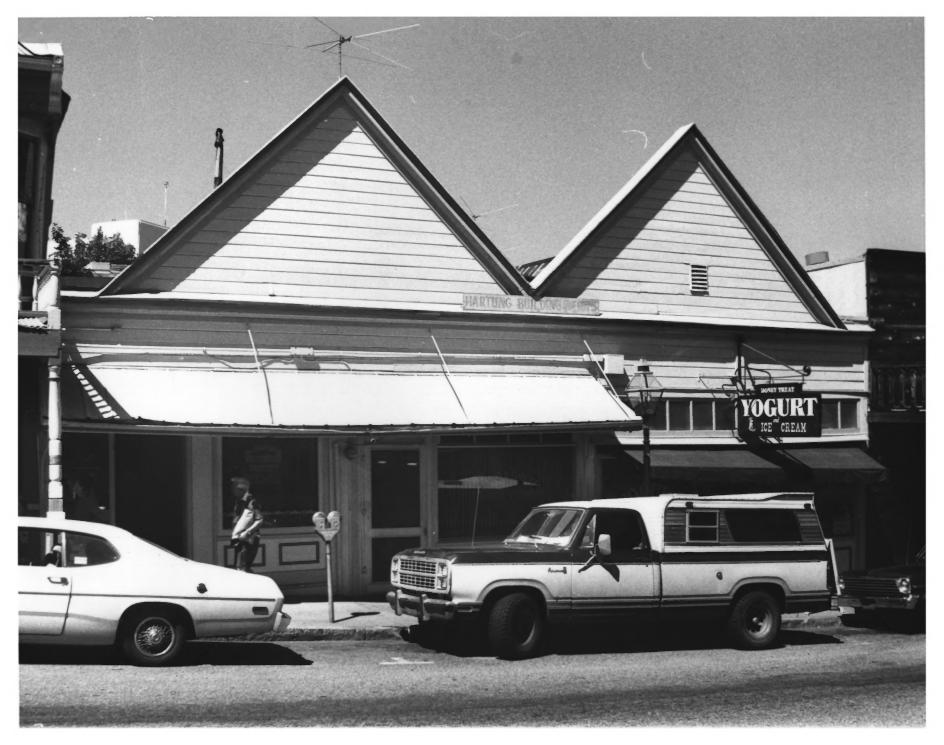

300 Block of Broad St. (left to right) The Fudgery and Broadway Beauty Shop: Honey Treat Yogurt Shop Nevada City. CA Downtown Hist. Dist. Photo & Neg. Bob Wyckoff May. 1985 View facing northwest B-20: B-18