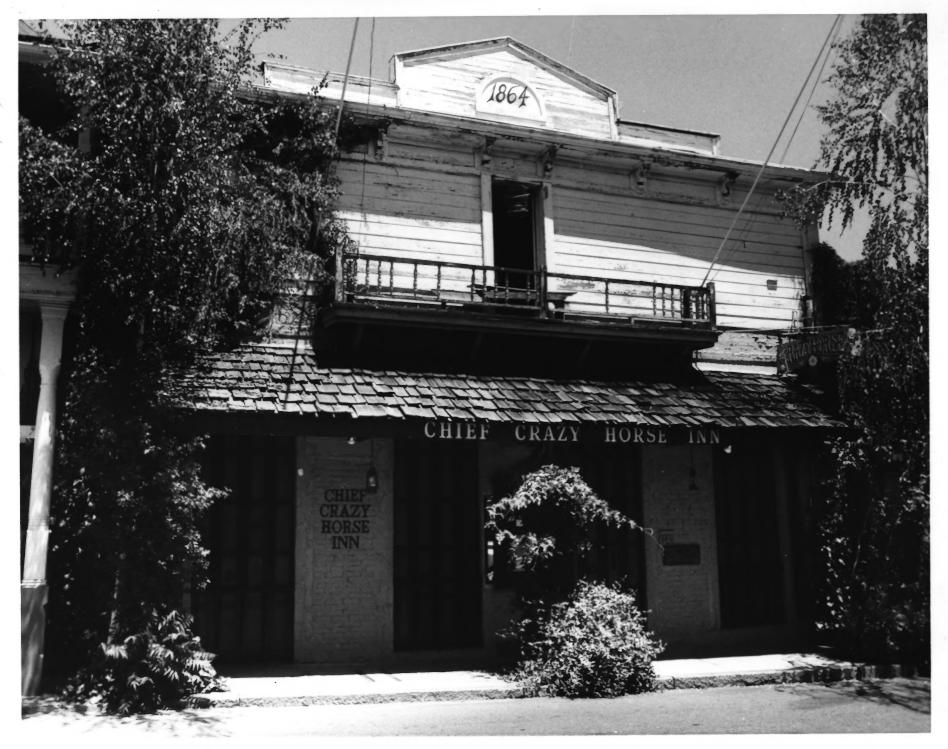

Love Your Feet 228 Commercial St.
Nevada City, CA Downtown Hist. Dist.
Photo & Neg. Bob Wyckoff May. 1985
View facing north
C-44

Chief Crazy Horse
Nevada City, CA Downtown Hist. Dist.
Photo & Neg. Bob Wyckoff May, 1985
View facing north
C-45