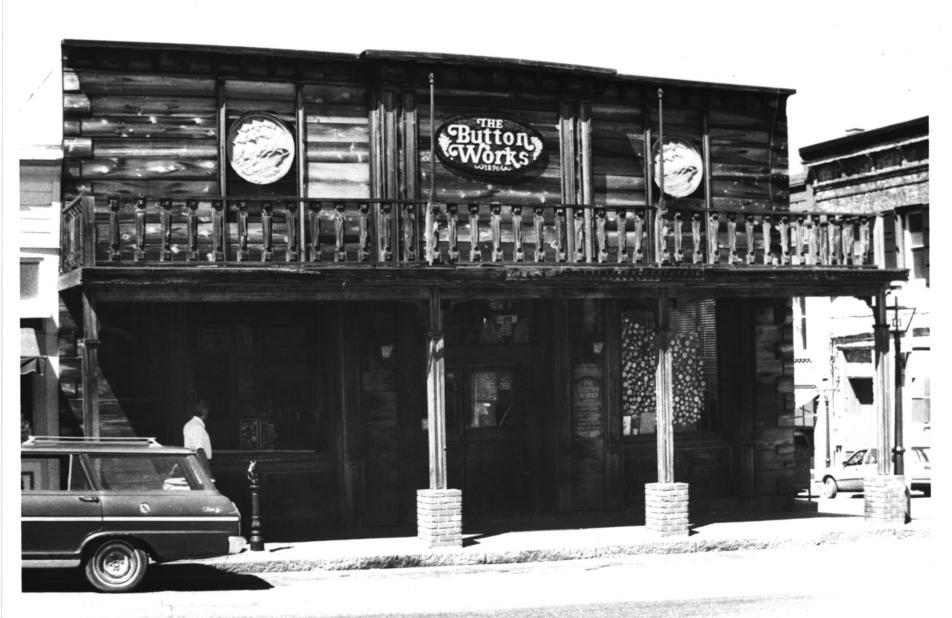

Nevada City. CA Downtown Hist. Dist. Photo & Neg.. Bob Wyckoff May. 1985 View facing north B-16

300 Broad St.

#9 of 62

The Button Works

300 Block of Broad St. (left to right) Apple Faire; Cirino's; Cafe Les-Stace; Antique Emporium: McGee's Nevada City. CA Downtown Hist. Dist. Photo & Neg. Bob Wyckoff May. 1985 View facing southwest B-21: B-23: B-25: B-27: B-29