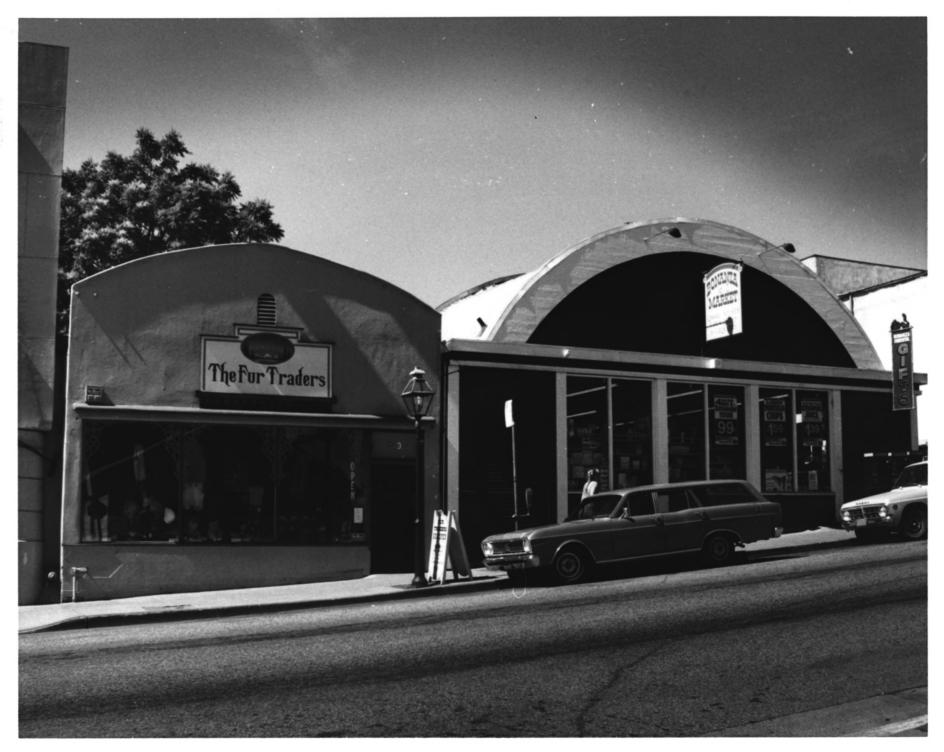

Citizen's Pizza

Newada City, CA

Photo & Neg., Bob Wyckoff

View from Broad St. facing south

B-5

200 Block of Broad St. (left to right) I.O.O.F. Hall: M'Lady's: Fur Traders #2: Eddy's Nevada City. CA Downtown Hist. Dist. Photo & Neg. Bob Wyckoff May. 1985 View facing southwest B-7: B-9: B-11: B-13