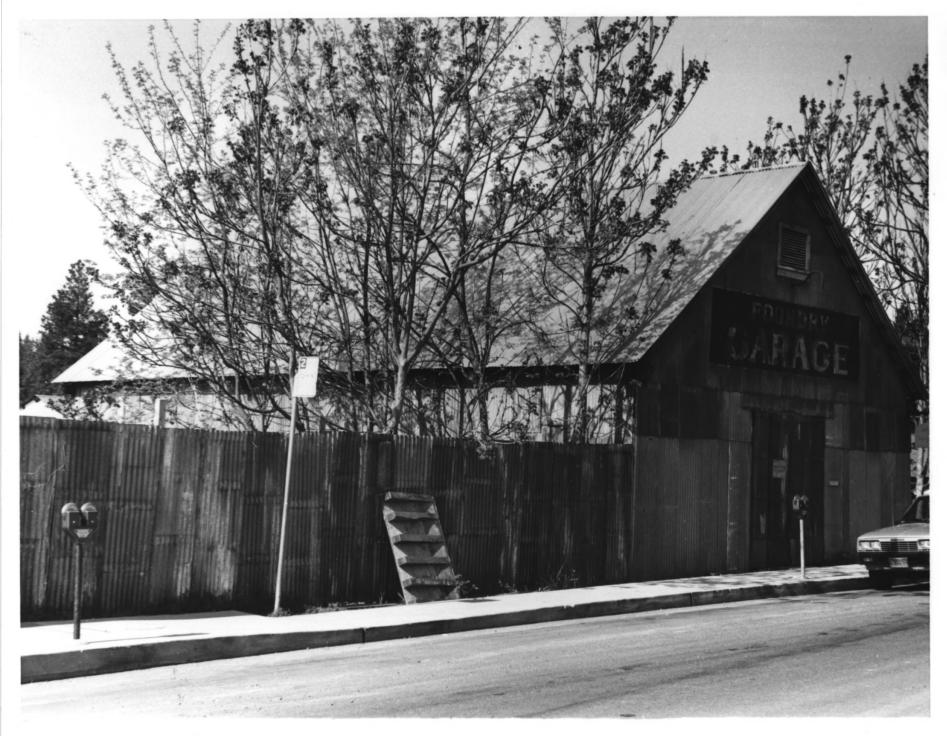

The Burrito Factory
Nevada City, CA Downtown Hist. Dist.
Photo & Neg. Bob Wyckoff May, 1985
View facing southwest
C-59

Jill's Hair Garage
Nevada City, CA Downtown Hist. Dist.
Photo & Neg. Bob Wyckoff May, 1985
View facing south