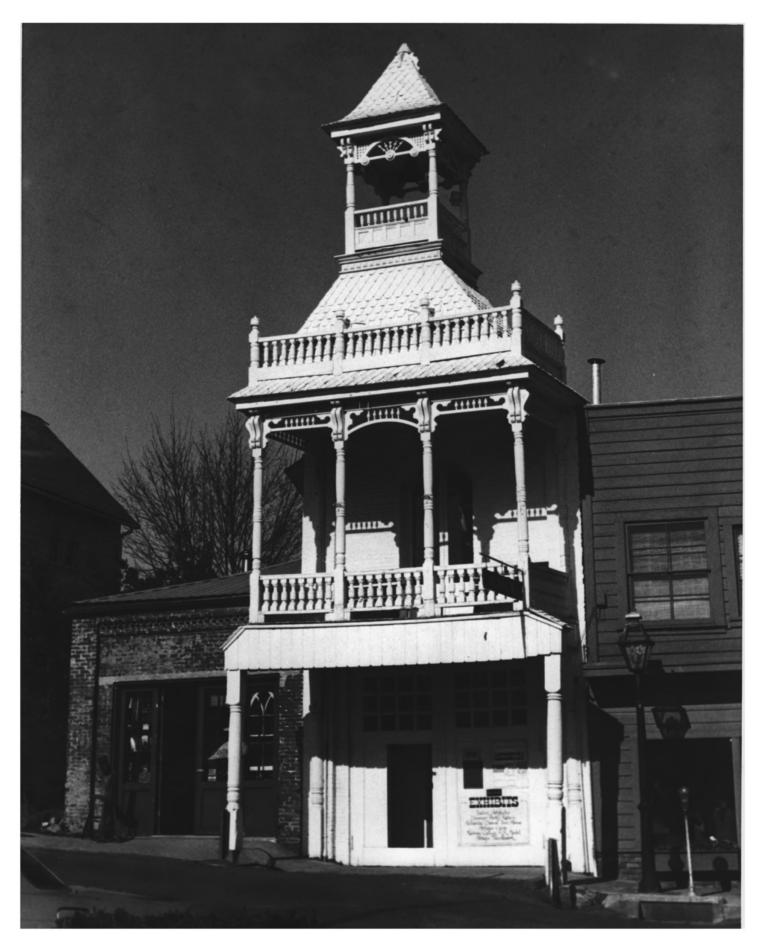

# 18 of 62

Nevada Theater
Nevada City, CA Downtown Hist. Dist.
Photo & Neg. Bob Wyckoff May, 1985
View facing south
B-37

Pennsylvania Fire House No. 2
Nevada City, CA Downtown Hist. Dist.
Photo & Neg. Bob Wyckoff May, 1985
View facing northeast
B-41