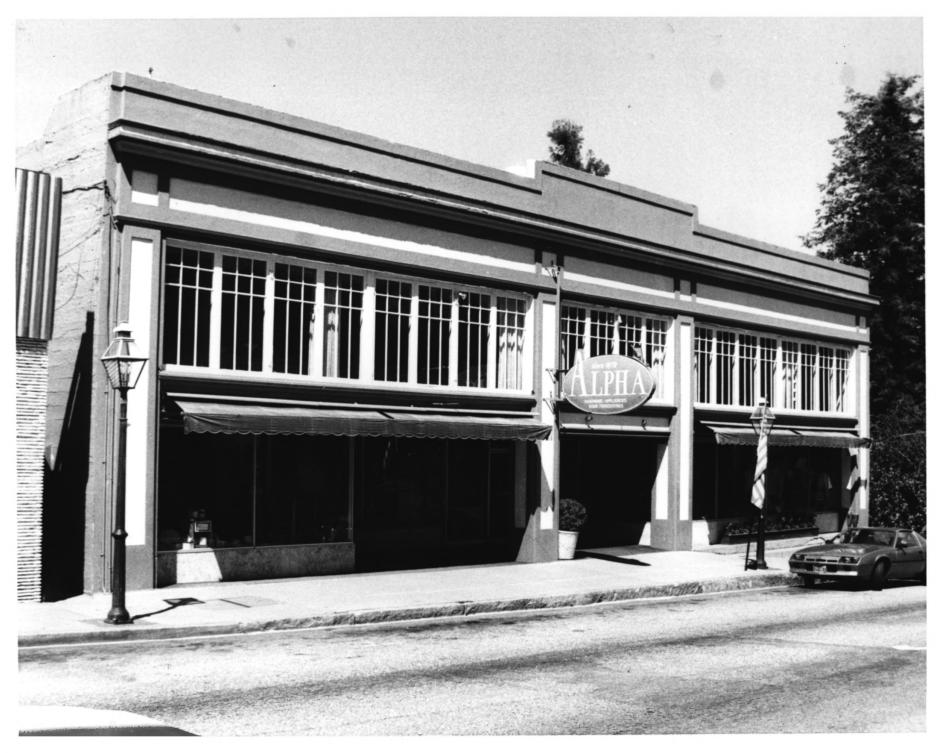

National Hotel 211 Broad St. Nevada City, CA Downtown Hist. Dist. Photo & Neg. . Bob Wyckoff May, 1985 View facing southwest at corner of Broad St. and National Allev B-1

#1 of 62

Alpha Hardware 210 Broad St. Newada City. 'CA Downtown Hist. Dist. Photo & Neg. . Bob Wyckoff May, 1985 View facing north B-2