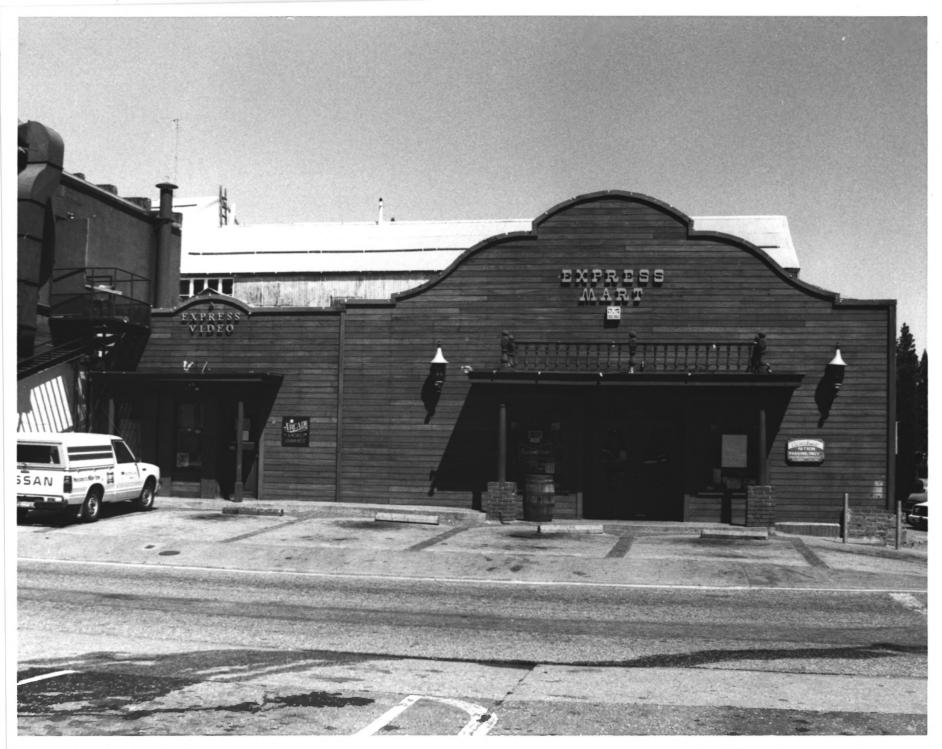

#44 of 62

View facing northwest

Express Mart
Nevada City, CA Downtown Hist. Dist.
Photo & Neg. Bob Wyckoff May, 1985
View facing east
P-75

Elks Club

Nevada City, CA

Photo & Neg.

Bob Wyckoff May, 1985

View facing west
P-77