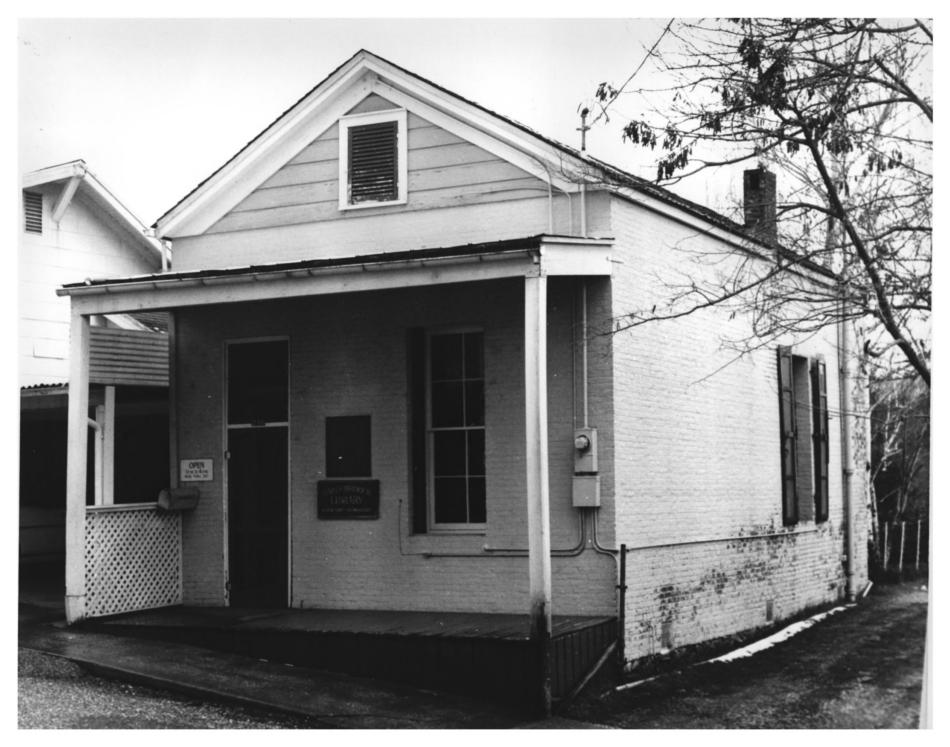

View facing west
P-79

202-204 N. Pine St.

Nevada City, CA Downtown Hist. Dist.

Photo & Neg. Bob Wyckoff May, 1985

View facing east
P-80

Nevada City Public Library
Nevada City, CA Downtown Hist. Dist.
Photo & Neg. Bob Wyckoff May, 1985
View facing west
P-81