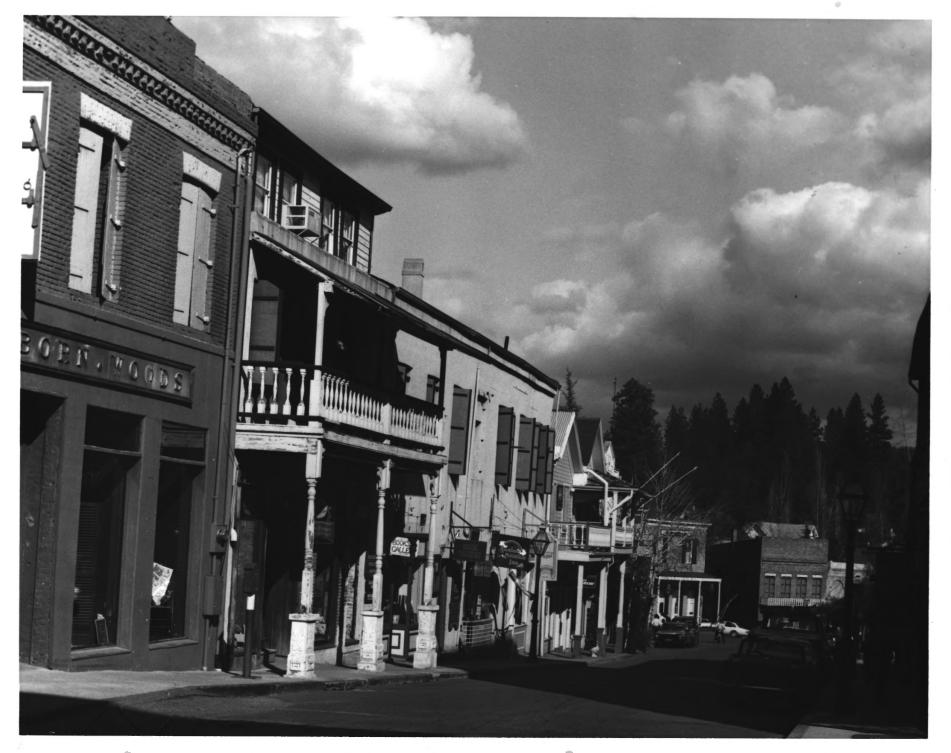

Downtown Hist. Dist. Bob Wyckoff May. 1985

100 Block of S. Pine St.
(left to right) Misty Mountain; Mama Sue's Restaurant; Union Bldg.
Nevada City, CA Downtown Hist. Dist.
Photo & Neg. Bob Wyckoff May, 1985
P-74: P-76: B-15