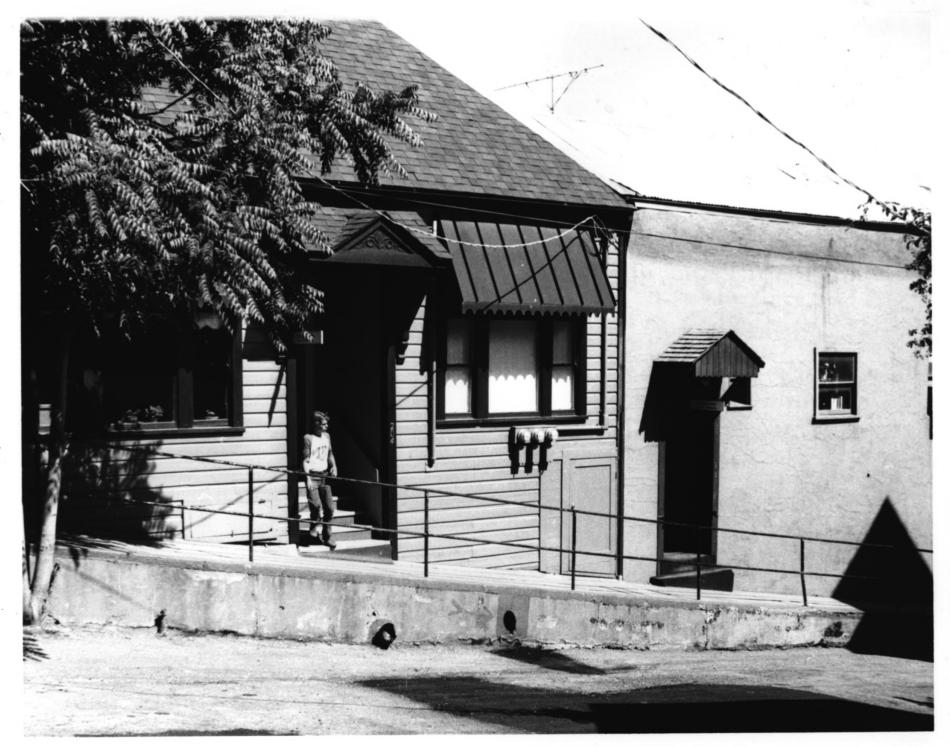

Downtown Hist. Dist. Bob Wyckoff May. 1985

100 Block of S. Pine St.
(left to right) Misty Mountain; Mama Sue's Restaurant; Union Bldg.
Nevada City, CA Downtown Hist. Dist.
Photo & Neg. Bob Wyckoff May, 1985
P-74: P-76: B-15