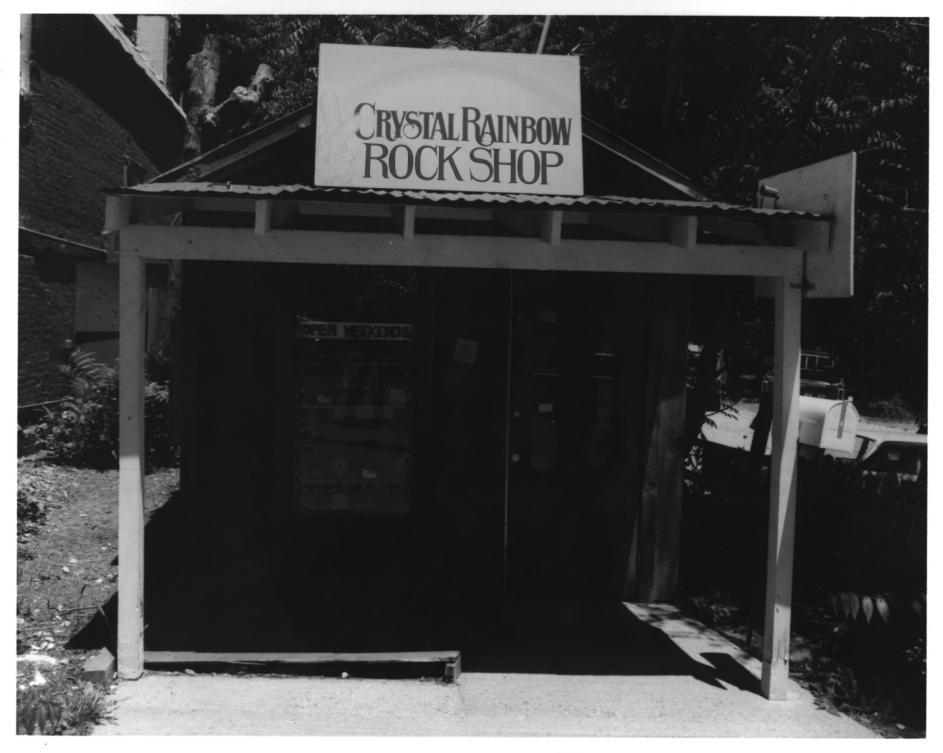

Crystal Rainbow Rock Shop
Nevada City, CA Downtown Hist. Dist.
Photo & Neg. Bob Wyckoff May. 1985
View facing north
X-95

Sierra Mountain Coffees; The Gallery Nevada City. CA Downtown Hist. Dist. Photo & Neg. Bob Wyckoff May, 1985 View facing northeast C-58; C-56