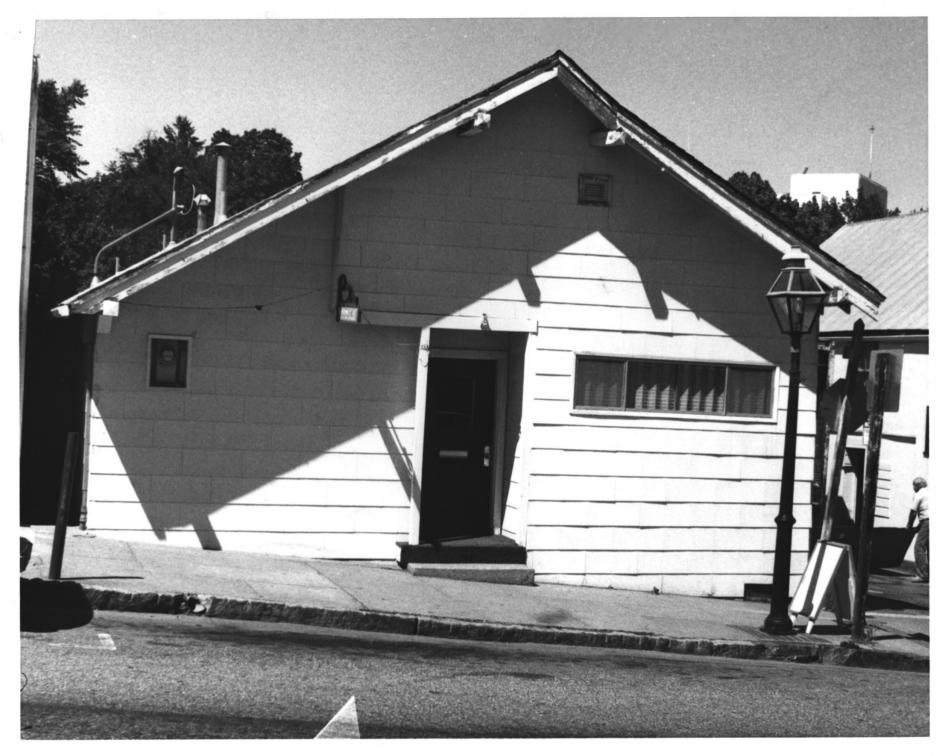

#44 of 62

View facing northwest

Express Mart
Nevada City, CA Downtown Hist. Dist.
Photo & Neg. Bob Wyckoff May, 1985
View facing east
P-75

Elks Club

Nevada City, CA

Photo & Neg.

Bob Wyckoff May, 1985

View facing west
P-77