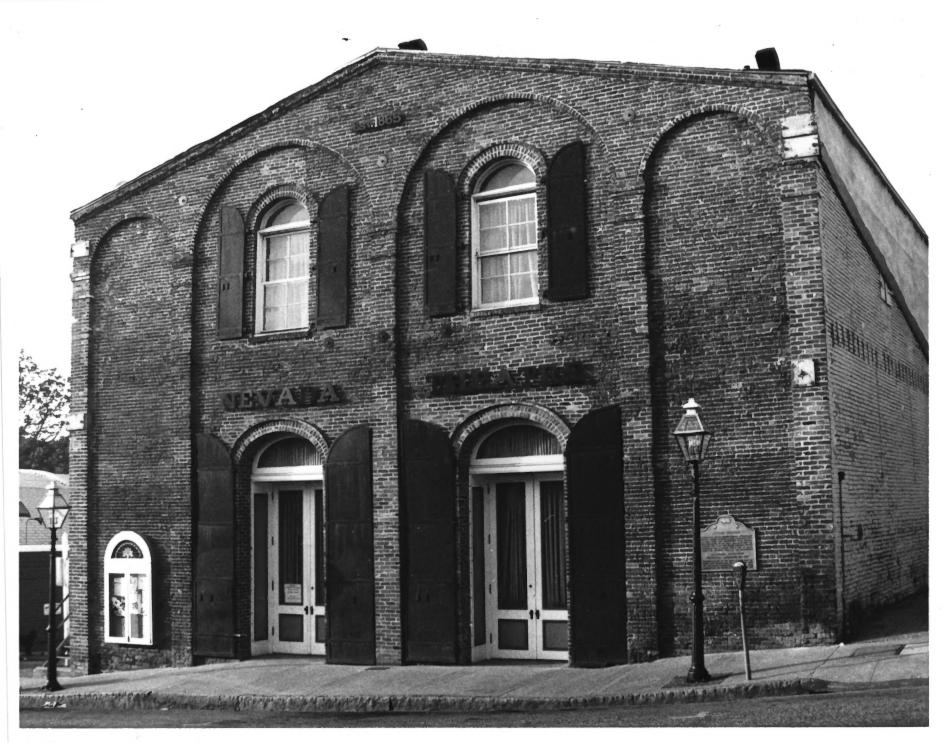

# 18 of 62

Nevada Theater
Nevada City, CA Downtown Hist. Dist.
Photo & Neg. Bob Wyckoff May, 1985
View facing south
B-37

Pennsylvania Fire House No. 2
Nevada City, CA Downtown Hist. Dist.
Photo & Neg. Bob Wyckoff May, 1985
View facing northeast
B-41