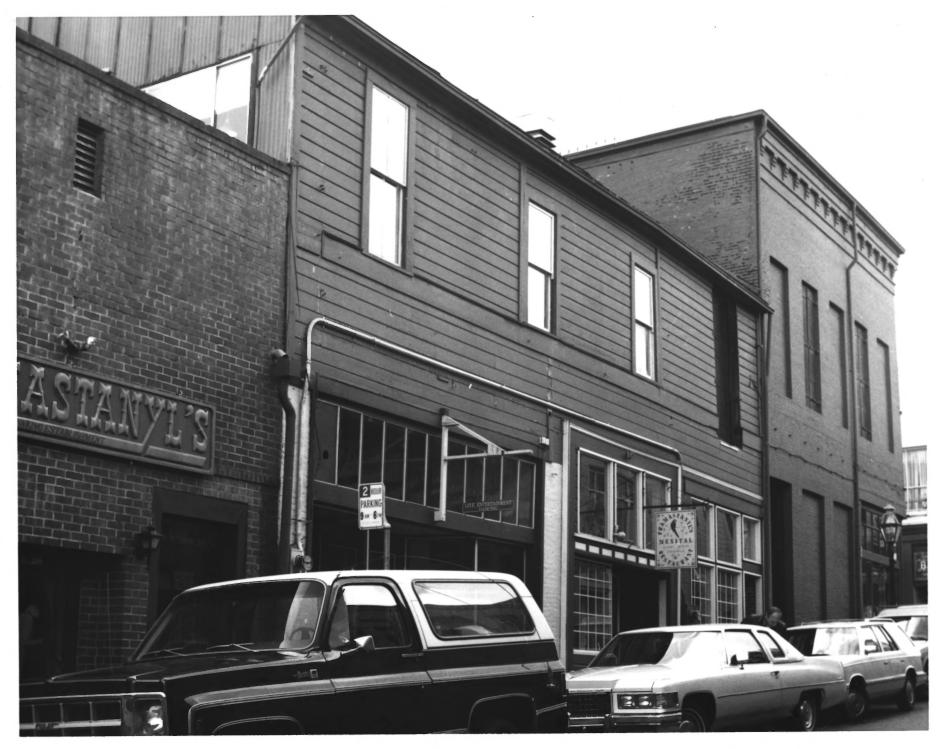

200 Block of Commercial St.
(left to right) FramIstamyl's Bar and
Restaurant; Commercial St. side of
Masonic Hall
Nevada City, CA
Downtown Hist. Dist.

Masonic Hall
Nevada City, CA Downtown Hist. Dist
Photo & Neg. Bob Wyckoff May, 1985
View facing southwest toward Pine St.