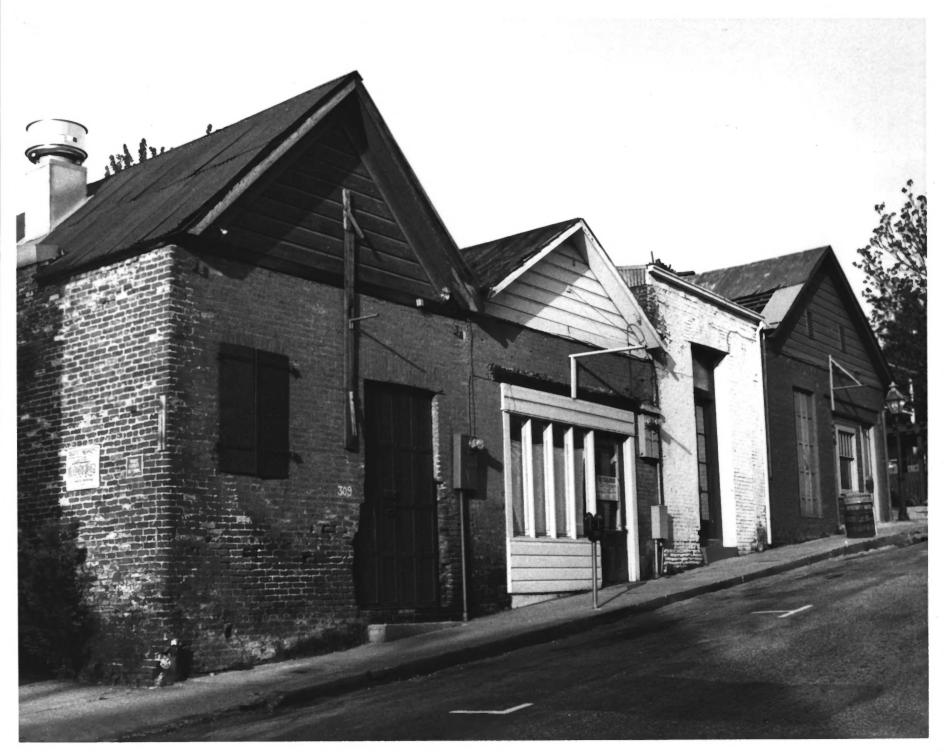

300 Block of Commercial St. (left to right) vacant buildings at 309. 311. 313. and 315 Commercial St. Nevada City, CA Downtown Hist. Dist. Photo & Neg. Bob Wyckoff May, 1985 C-53; C-54; C-55; C-57 View facing southwest