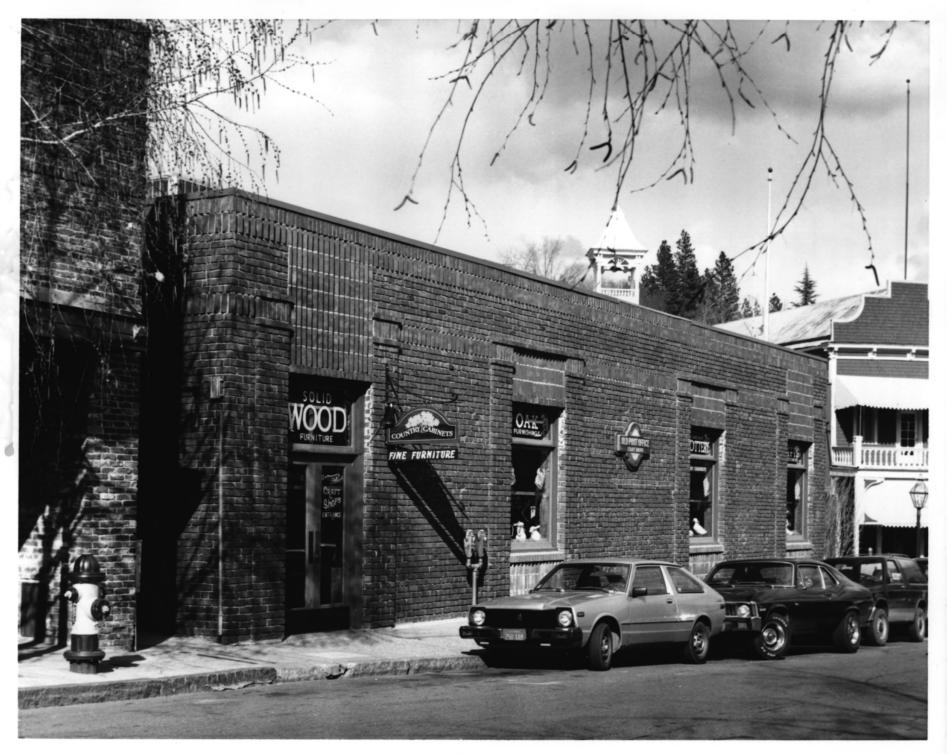

#4 of 62

200 Block of Broad St. (left to right) China Chef; Mine Shaft; Family Barber Shop: Lowell's Jewelry Store; Cam's Place: Alpha Hardware Nevada City, CA Downtown Hist. Dist. Photo & Neg. Bob Wyckoff May. 1985 View facing northeast B-12: B-10: B-8: B-6: B-4: B-2

# 5 of 62

Eddy's 233 Broad St.

Nevada City, CA Downtown Hist. Dist.

Photo & Neg., Bob Wyckoff May, 1985

View facing south

B-13

Kidd, Knox Building 228-236 Broad St.

Nevada City, CA Downtown Hist. Dist.