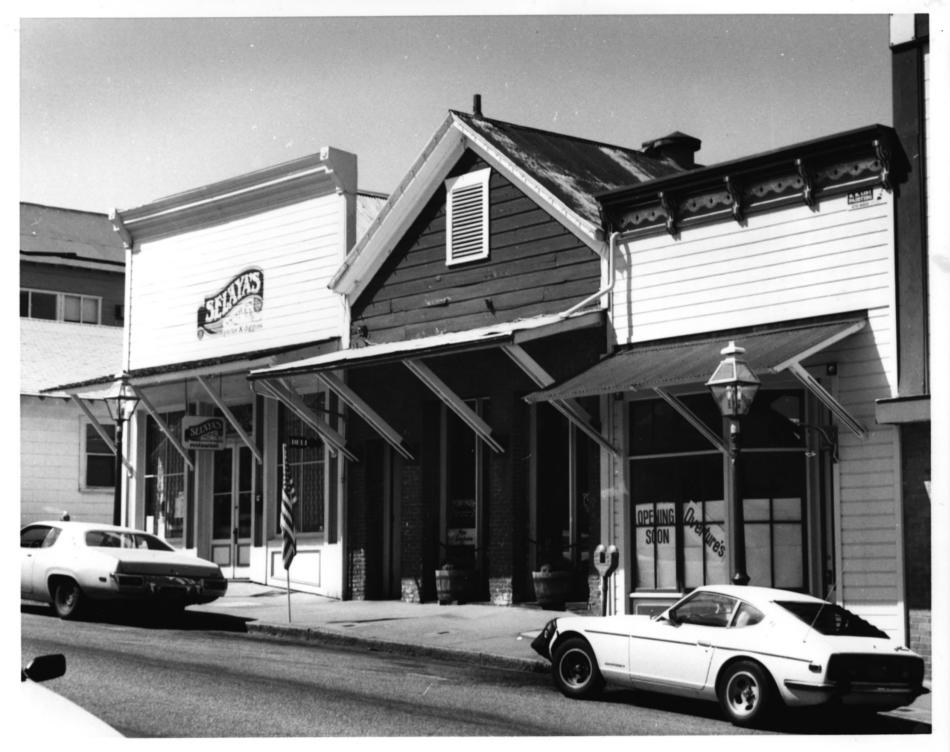

# 12 of 62

300 Block of Broad St. (left to right) Selava's: Posh Nosh: The Third Whale Nevada City. CA Downtown Hist. Dist. Photo & Neg. Bob Wyckoff May, 1985 View facing northwest B-32: B-30: B-28

McGee's and City Hall
Nevada City, CA Downtown Hist. Dist.
Photo & Neg. Bob Wyckoff May, 1985
View facing south
B-29; B-31