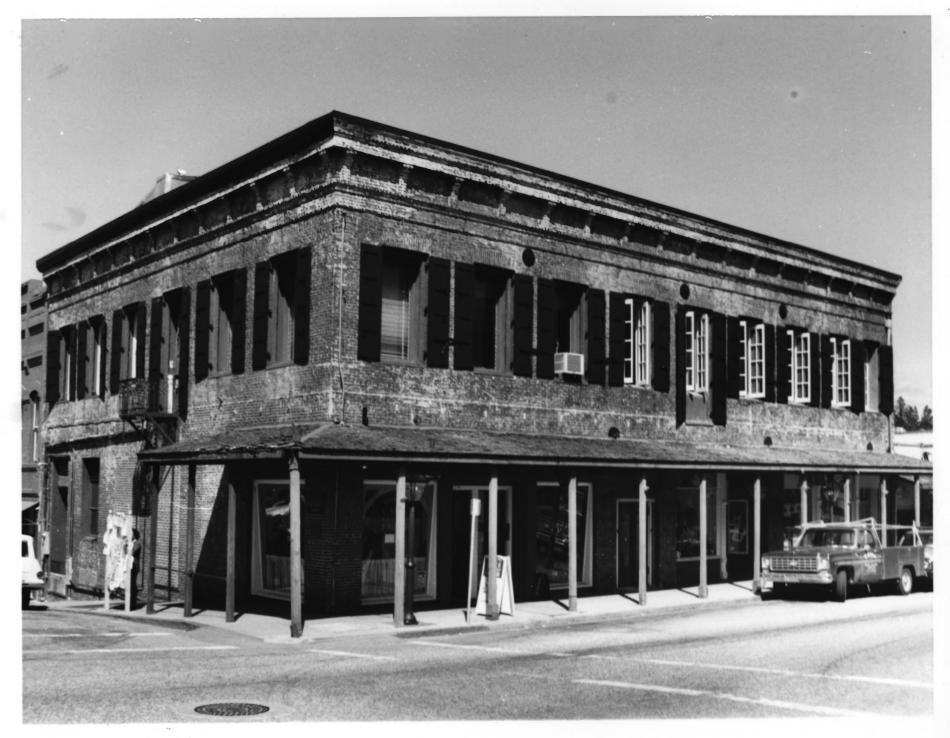

# 25 **of** 62

C-46: P-78

Gray Goose and Sitting Bull Leather
Nevada City, CA Downtown Hist. Dist.
Photo & Neg. Bob Wyckoff May, 1985
View facing northeast
C-48; C-47

200 Block of Commercial St. (left to right) Osborn & Woods; Transcript Bldg.; Gray Goose; WestAmerica Bank; South Yuba Canal Bldg. Nevada City. CA Downtown Hist. Dist. View facing northeast C-50: C-49: C-48: M-60; M-61 Photo & Neg. Bob Wyckoff May. 1985