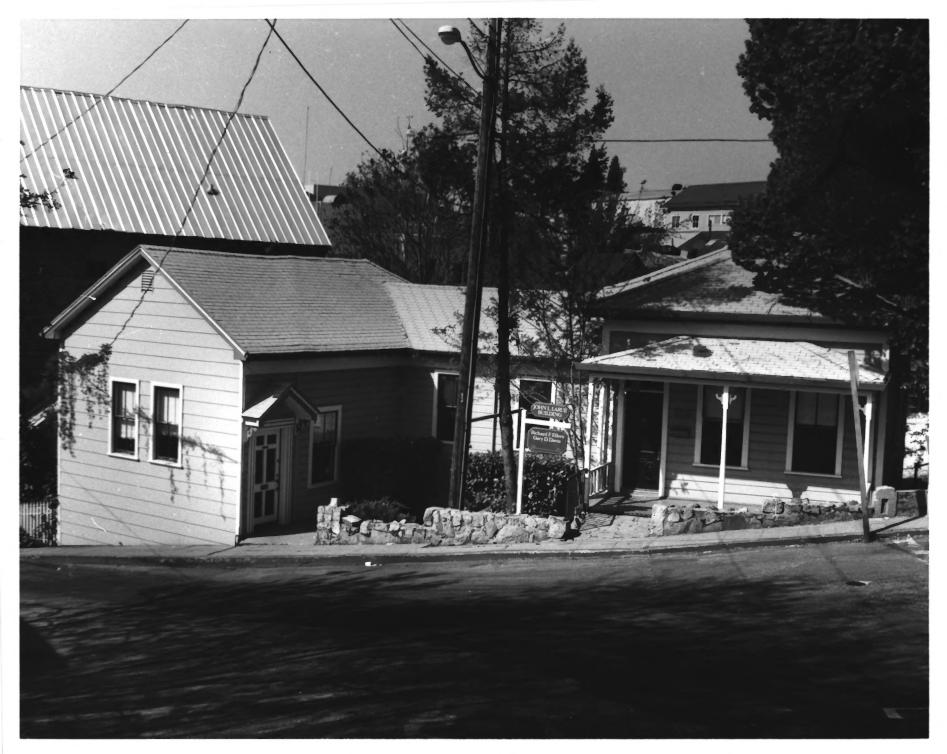

Nevada City. CA Downtown Hist. Dist. Photo & Neg. Bob Wyckoff May, 1985 View facing southeast

Masonic Hall; Kidd, Knox Bldg.

#47 of 62

P-78: B-14

John L. Larue Bldg.

Nevada City, CA Downtown Hist. Dist.

Photo & Neg. Bob Wyckoff May, 1985

View facing west
P-79

202-204 N. Pine St.

Nevada City, CA Downtown Hist. Dist.

Photo & Neg. Bob Wyckoff May, 1985

View facing east
P-80

Nevada City Public Library
Nevada City, CA Downtown Hist. Dist.
Photo & Neg. Bob Wyckoff May, 1985
View facing west
P-81