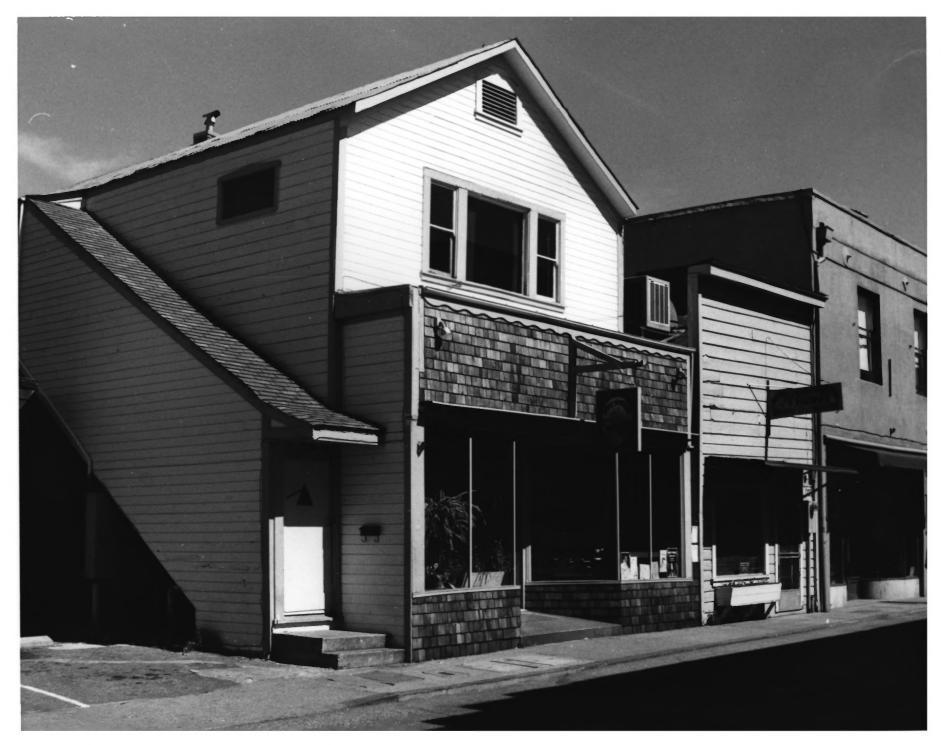

#44 of 62

View facing northwest

Express Mart
Nevada City, CA Downtown Hist. Dist.
Photo & Neg. Bob Wyckoff May, 1985
View facing east
P-75

Elks Club

Nevada City, CA

Photo & Neg.

Bob Wyckoff May, 1985

View facing west
P-77