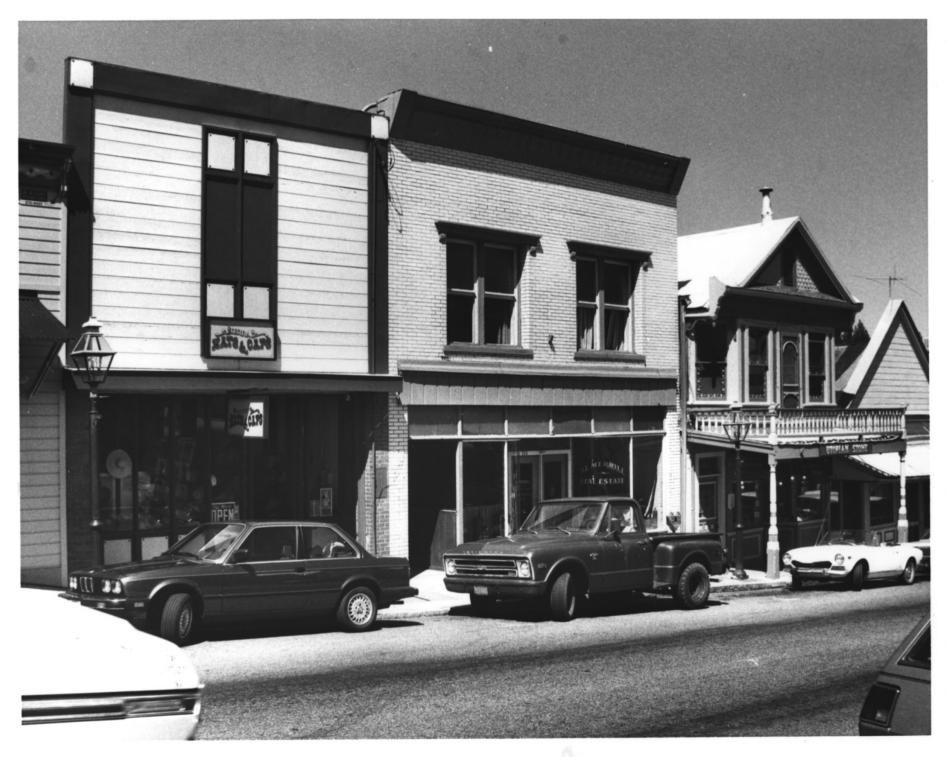

300 Block of Broad St. (left to right) Sierra Hats and Caps; Merrill's Real Estate: Utopian Stone: The Fudgery Nevada City, CA Downtown Hist. Dist. Photo & Neg. Bob Wyckoff May. 1985 B-26: B-24: B-22: B-20 View facing northwest