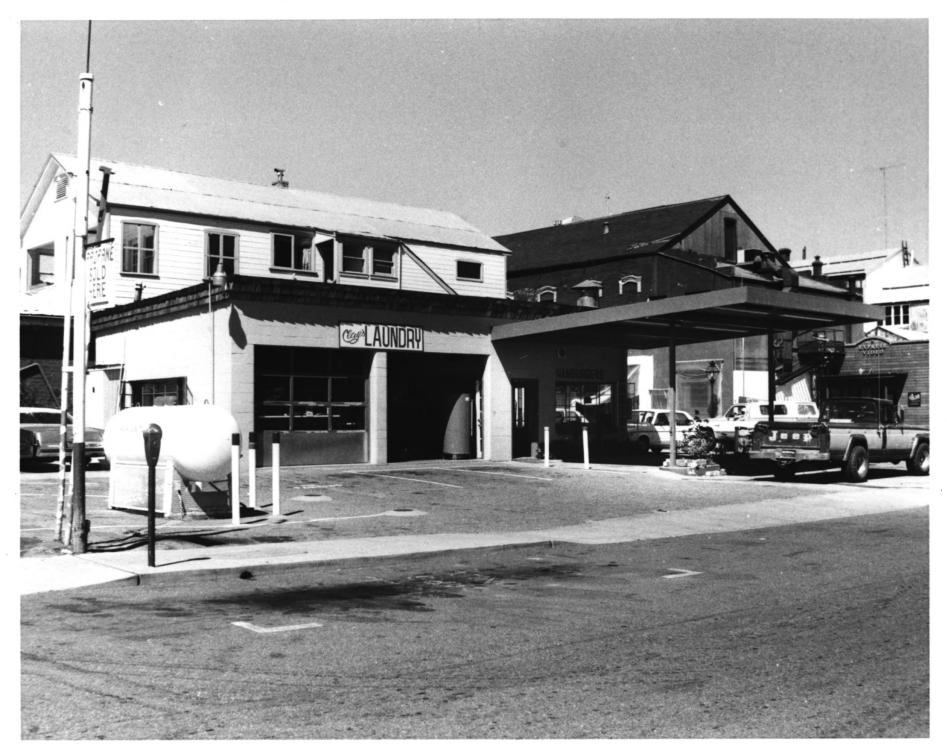

Nevada City, CA Downtown Hist. Dist.

Photo & Neg. Bob Wyckoff May, 1985

View facing northeast
S-82

Clay's Laundry

300 Block of Spring St. (left to right) Spring Street Cafe; Heidelberger's Law Office Nevada City, CA Downtown Hist: Dist. Photo & Neg. Bob Wyckoff May, 1985 S-83: S-84 View facing southwest