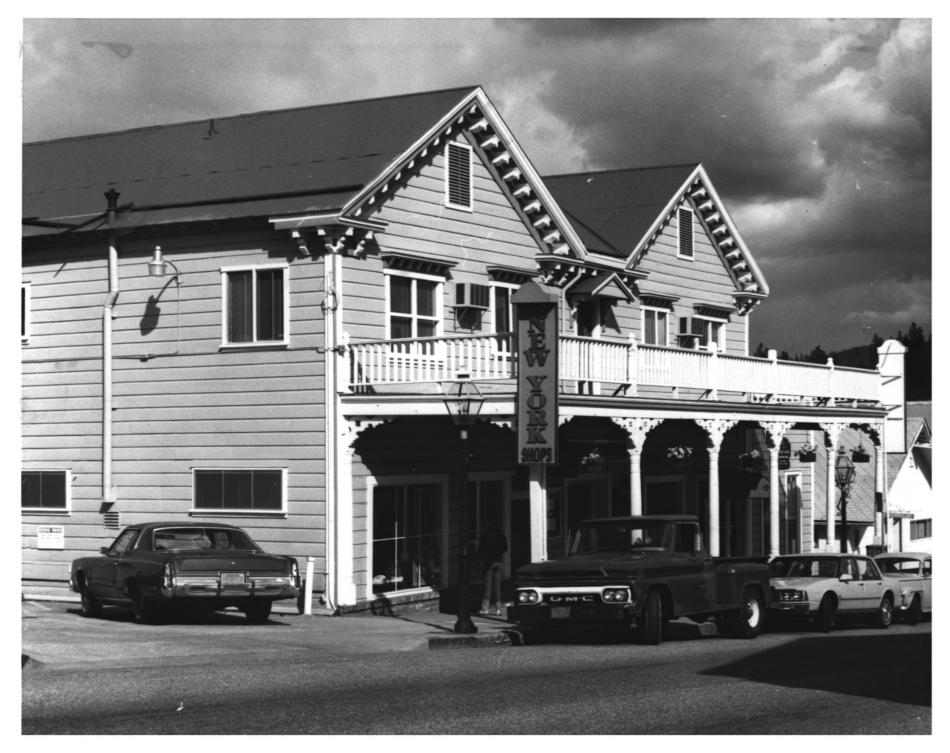

New York Hotel

Nevada City, CA Downtown Hist. Dist.

Photo & Neg. Bob Wyckoff May, 1985
B-33; B-35

View facing southwest

Fur Traders #1 and Bonanza

400 Block of Broad St. (left to right) Antiques/American Art; Nevada City Engineering Co.: Darlene Crowley Nevada City, CA Downtown Hist. Dist. Photo & Neg. Bob Wyckoff May. 1985 View facing northwest B-40: B-39: B-38