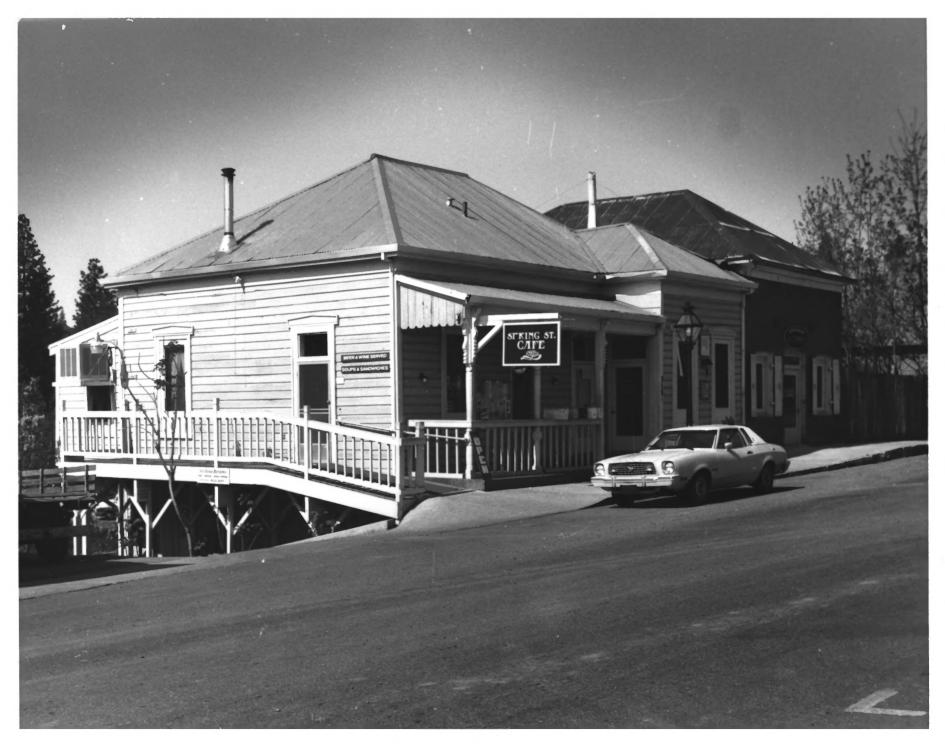

Nevada City, CA Downtown Hist. Dist.

Photo & Neg. Bob Wyckoff May, 1985

View facing northeast
S-82

Clay's Laundry

300 Block of Spring St. (left to right) Spring Street Cafe; Heidelberger's Law Office Nevada City, CA Downtown Hist: Dist. Photo & Neg. Bob Wyckoff May, 1985 S-83: S-84 View facing southwest