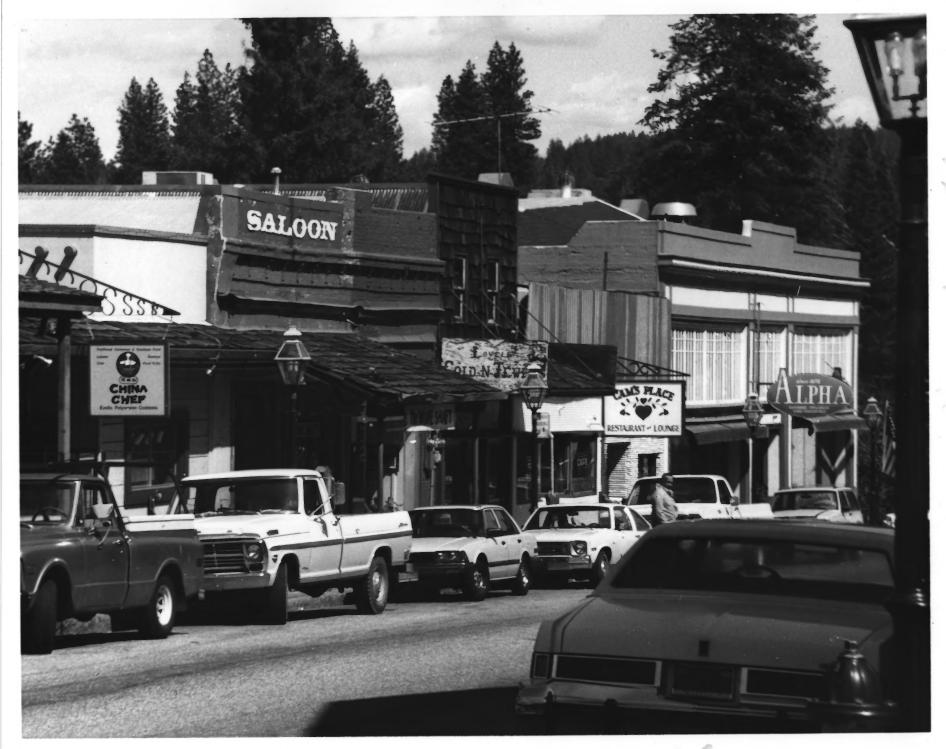

#4 of 62

200 Block of Broad St. (left to right) China Chef; Mine Shaft; Family Barber Shop: Lowell's Jewelry Store; Cam's Place: Alpha Hardware Nevada City, CA Downtown Hist. Dist. Photo & Neg. Bob Wyckoff May. 1985 View facing northeast B-12: B-10: B-8: B-6: B-4: B-2