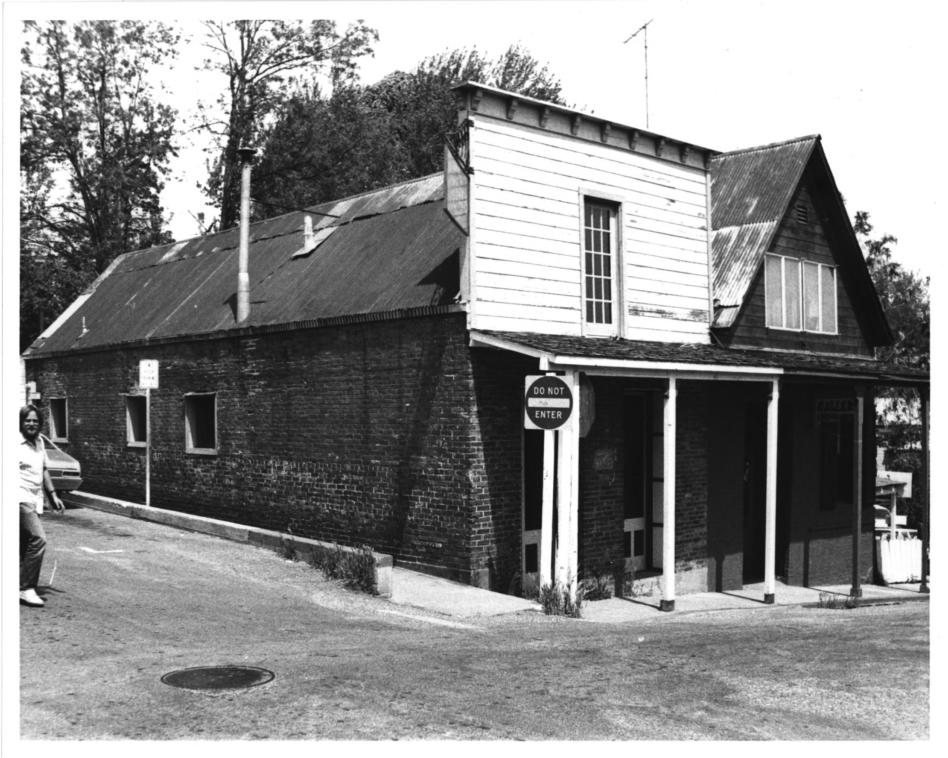

X-96

South Yuba Canal Bldg.; Ott's Assay Office Nevada City, CA Downtown Hist. Dist. Photo & Neg. Bob Wyckoff May, 1985 View facing east M-61; M-60

200 Block of Main St.
(left to right) Firehouse Museum; Knitting Loom; Shaw's Antiques; WestAmerica Bank Nevada City, CA Downtown Hist. Dist. Photo & Neg. Bob Wyckoff May, 1985 View facing east