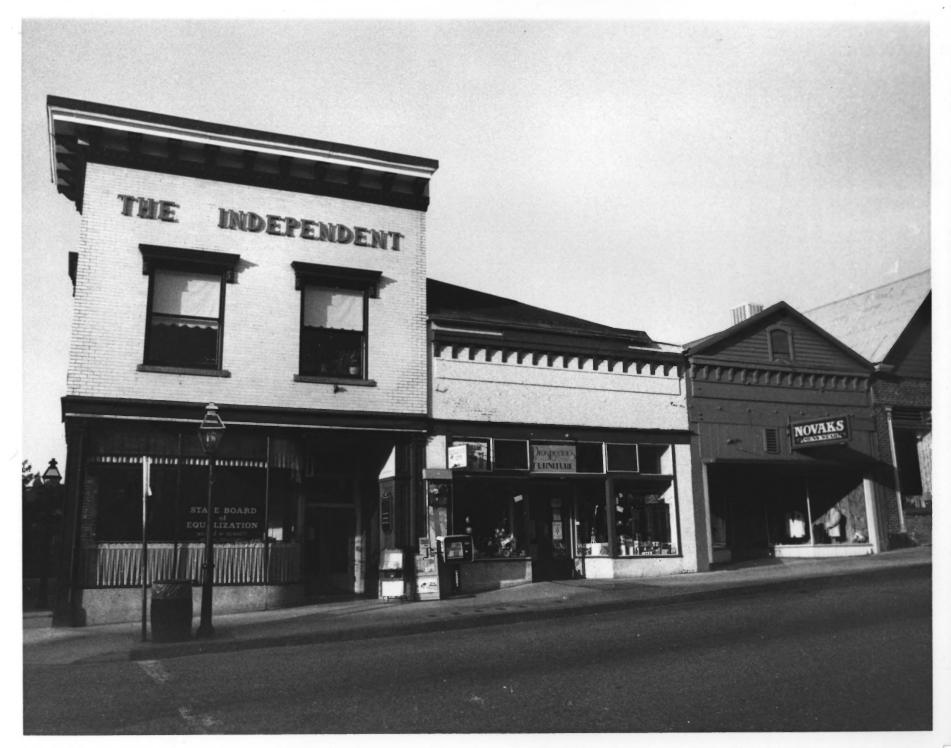

# 7 of 62

300 Block of Broad St. (left to right) Union Building: Prospector's Furniture: Novak's Nevada City, CA Downtown Hist. Dist. Photo & Neg. Bob Wyckoff May. 1985 View facing southwest B-15; B-17: B-19