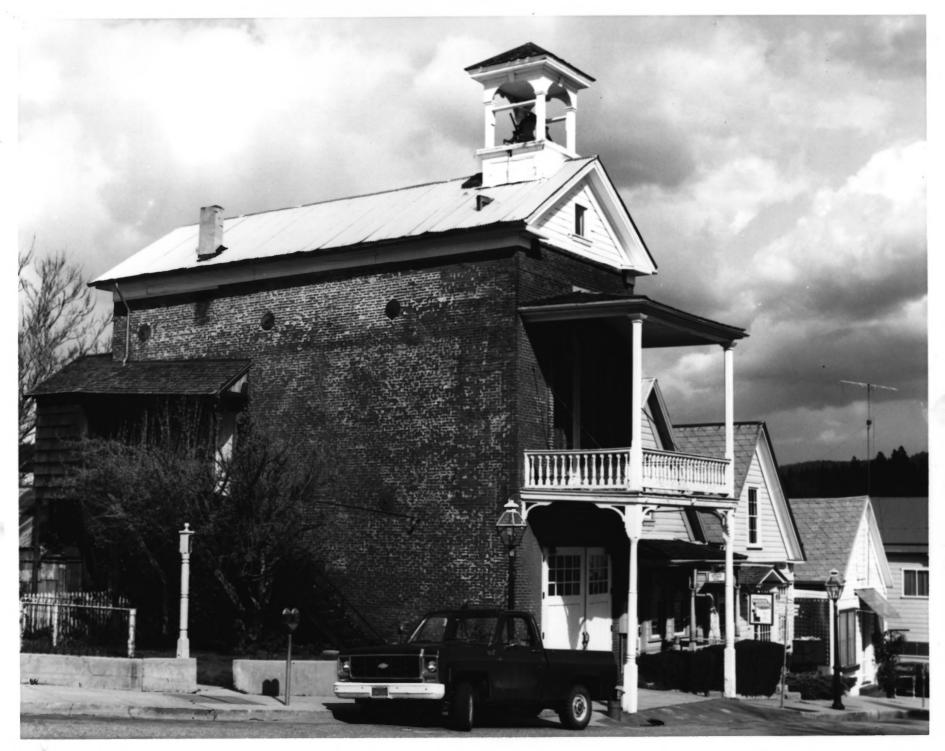

# 18 of 62

Nevada Theater
Nevada City, CA Downtown Hist. Dist.
Photo & Neg. Bob Wyckoff May, 1985
View facing south
B-37

Pennsylvania Fire House No. 2
Nevada City, CA Downtown Hist. Dist.
Photo & Neg. Bob Wyckoff May, 1985
View facing northeast
B-41