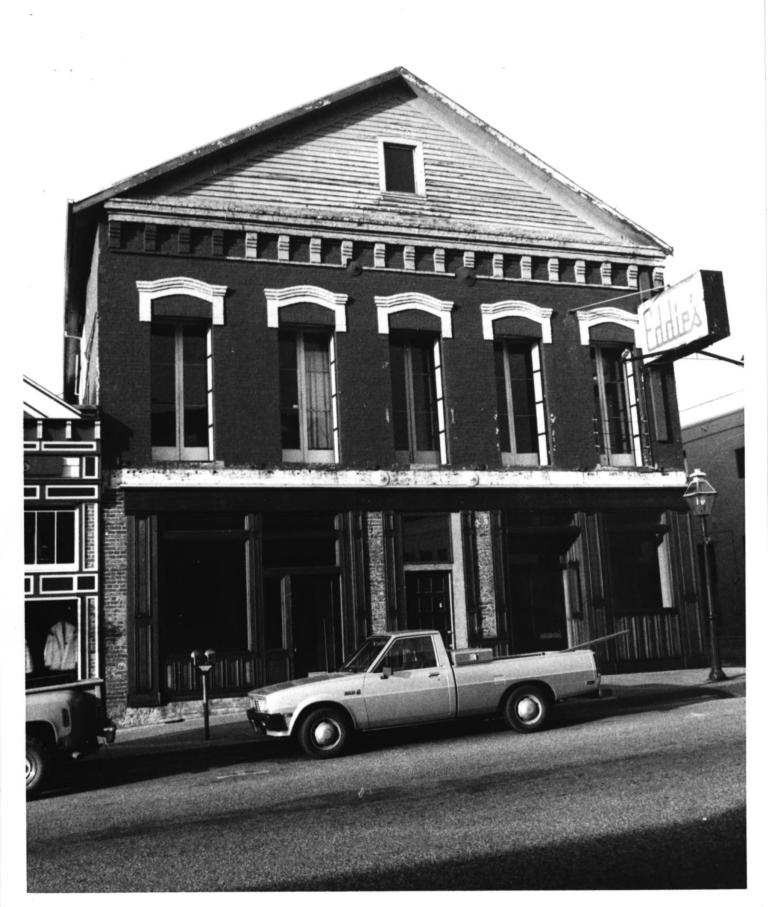

# 5 of 62

Eddy's 233 Broad St.

Nevada City, CA Downtown Hist. Dist.

Photo & Neg., Bob Wyckoff May, 1985

View facing south

B-13

Kidd, Knox Building 228-236 Broad St.

Nevada City, CA Downtown Hist. Dist.