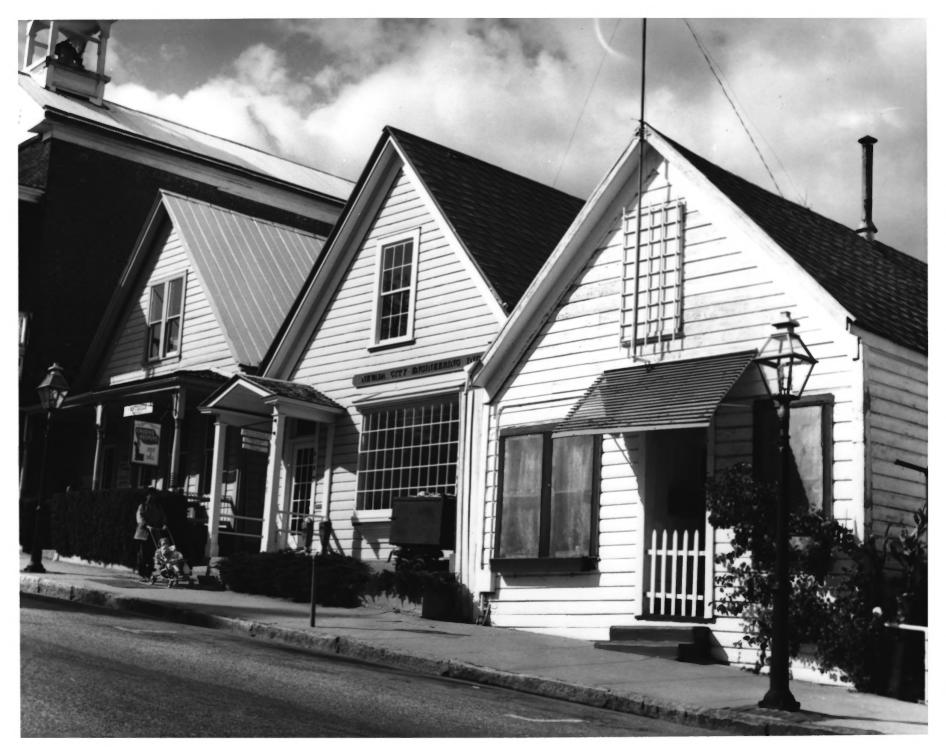

Downtown Hist. Dist. Bob Wyckoff May. 1985

100 Block of S. Pine St.
(left to right) Misty Mountain; Mama Sue's Restaurant; Union Bldg.
Nevada City, CA Downtown Hist. Dist.
Photo & Neg. Bob Wyckoff May, 1985
P-74: P-76: B-15