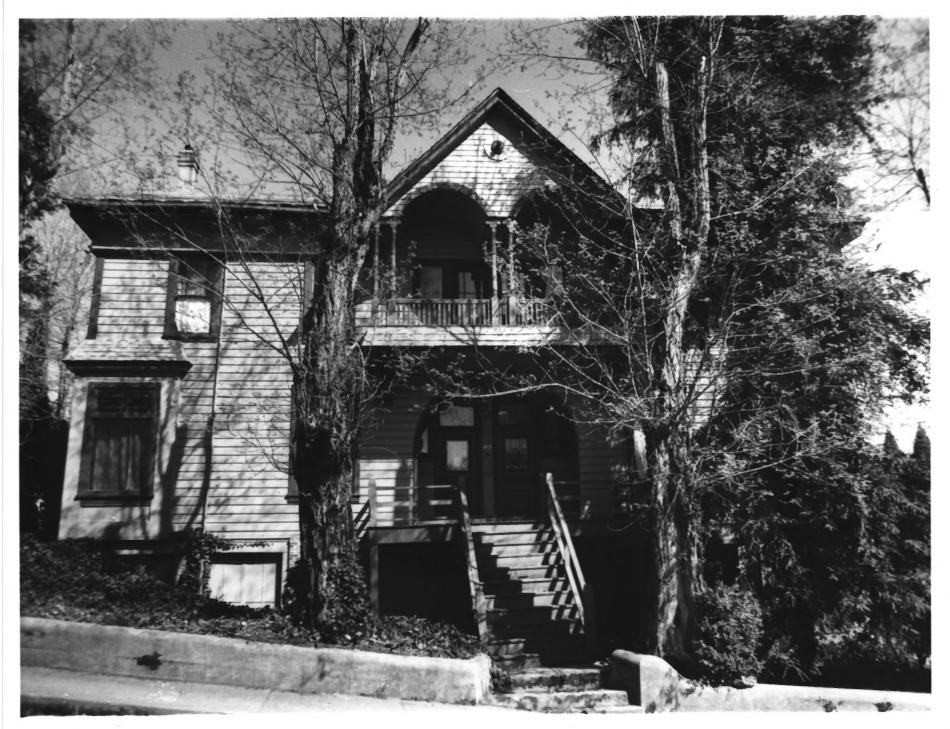

Nevada City, CA Downtown Hist. Dist.

Photo & Neg. Bob Wyckoff May, 1985

View facing northeast
M-72

Waggoner House

P-73

203 S. Pine St. Nevada City. CA

View facing east

Photo & Neg.