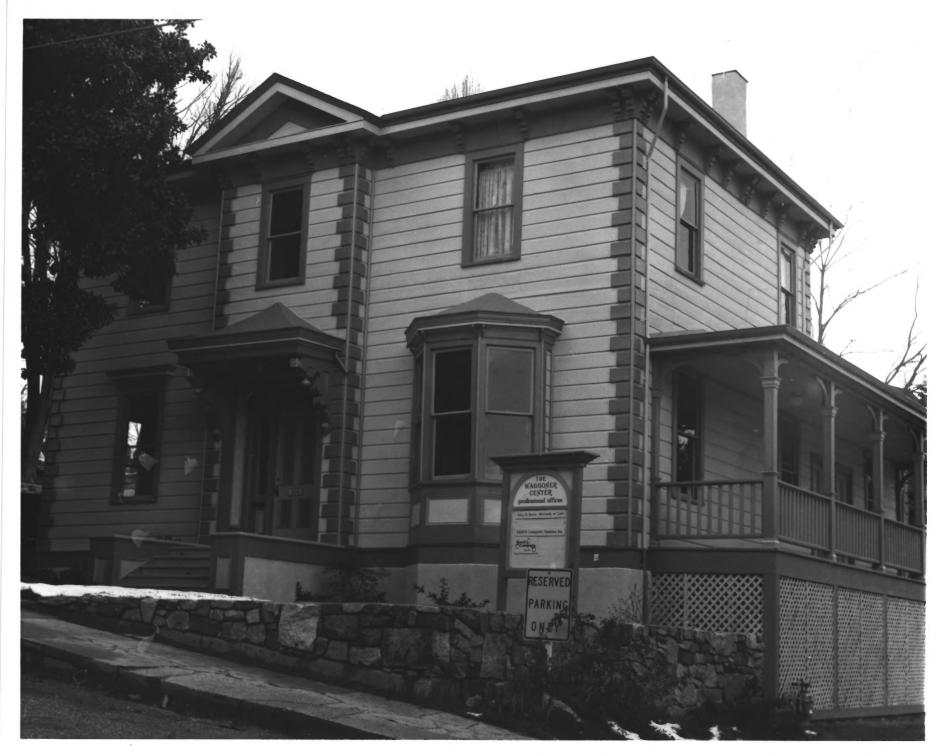

Nevada City, CA Downtown Hist. Dist.

Photo & Neg. Bob Wyckoff May, 1985

View facing northeast
M-72

Waggoner House

P-73

203 S. Pine St. Nevada City. CA

View facing east

Photo & Neg.