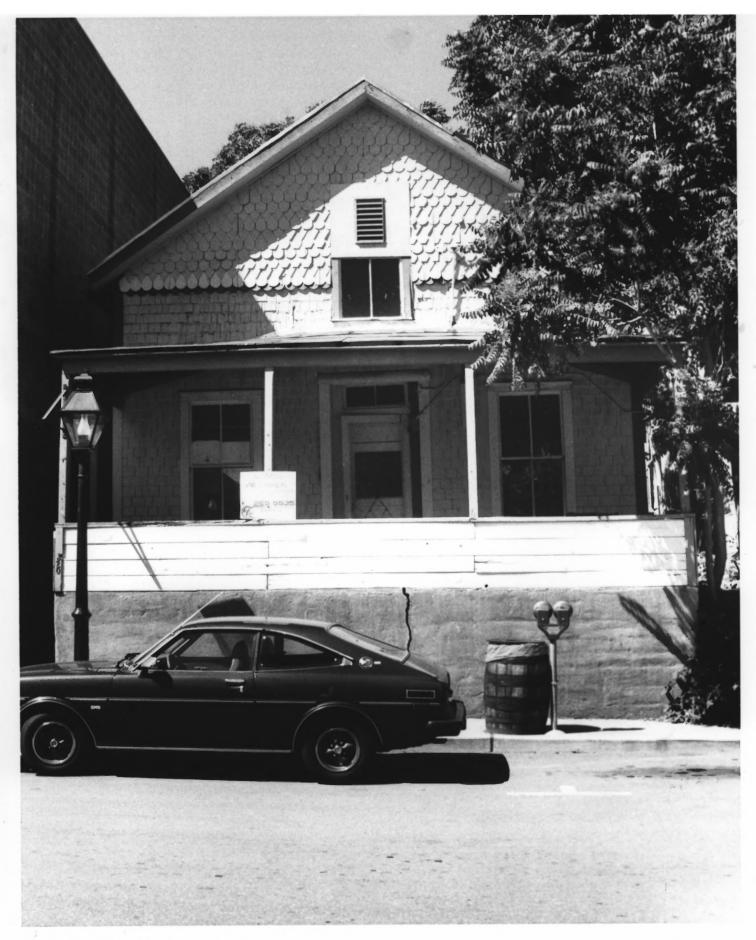

Nevada City, CA Downtown Hist. Dist.

Photo & Neg. Bob Wyckoff May, 1985

View facing northeast
M-72

Waggoner House

P-73

203 S. Pine St. Nevada City. CA

View facing east

Photo & Neg.