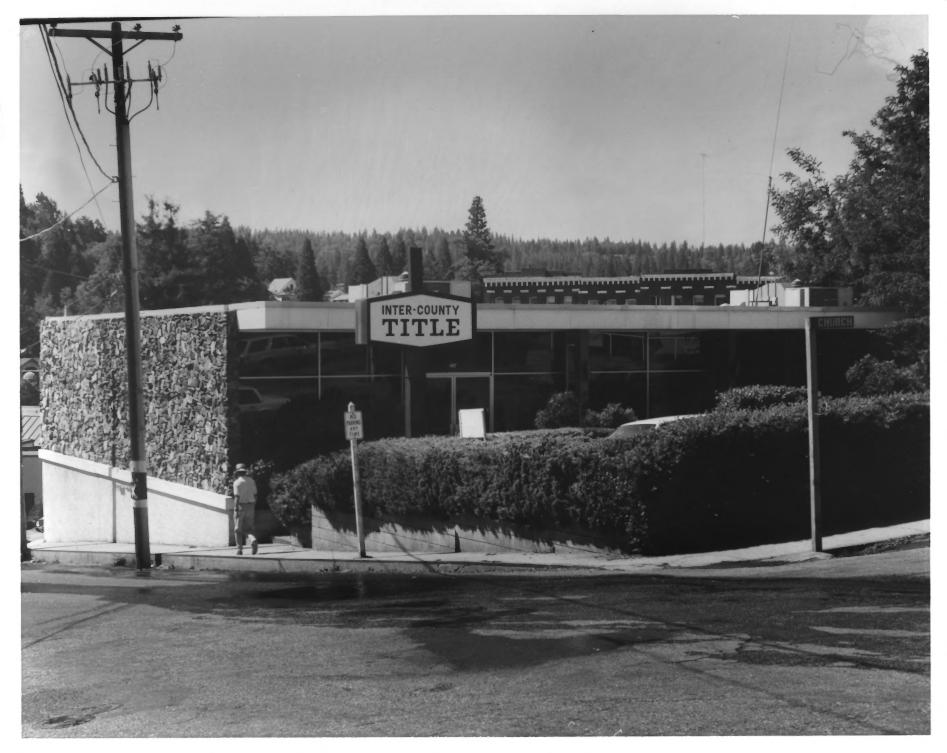

Nevada County Courthouse Annex
Nevada City, CA Downtown Hist. Dist.
Photo & Neg. Bob Wyckoff May, 1985
View facing northwest
Ch-91

Inter-County Title Co.

Nevada City, CA Downtown Hist. Dist.

Photo & Neg. Bob Wyckoff May, 1985

View facing southwest

Ch-93

St. Canice's Catholic Church
Nevada City, CA Downtown Hist. Dist.
Photo & Neg. Bob Wyckoff May, 1985
View facing southwest
W-94

Nevada City, CA Downtown Hist. Dist. Photo & Neg. Bob Wyckoff May, 1985 View facing northwest from Coyote St. M-70 (rear view)