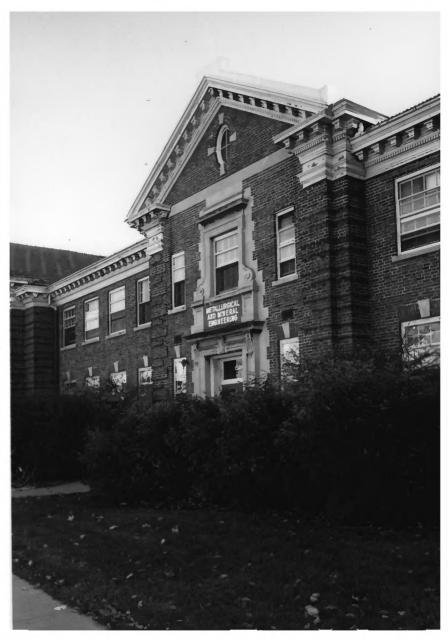

OLD U.S. FOREST PRODUCTS LABORATORY 1509 University Ave., Madison, WI. University of Wisconsin-Madison. E. Miller photographer, 10/1984. Neq. at SHSW. View from northwest. Photo # 3 of 4.

OLD. U.S. FOREST PRODUCTS LABORATORY 1509 University Ave., Madison, WI. University of Wisconsin-Madison. E .Miller photographer, 10.1984. Neg. at SHSW. View from north of main entry. Photo # 4 of 4.