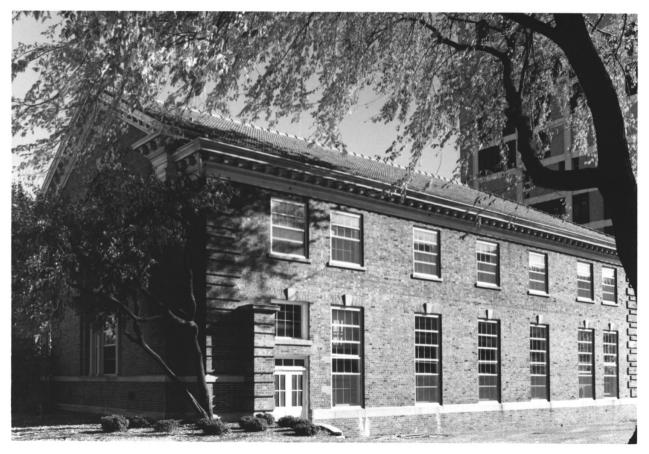

OLD U.S. FOREST PRODUCTS LABORATORY 1509 University Ave., Madison, WI. University of Wisconsin-Madison. E. Miller photographer, 10/1984. Neq. at SHSW. View from northwest. Photo # 3 of 4.

OLD. U.S. FOREST PRODUCTS LABORATORY 1509 University Ave., Madison, WI. University of Wisconsin-Madison. E .Miller photographer, 10.1984. Neg. at SHSW. View from north of main entry. Photo # 4 of 4.