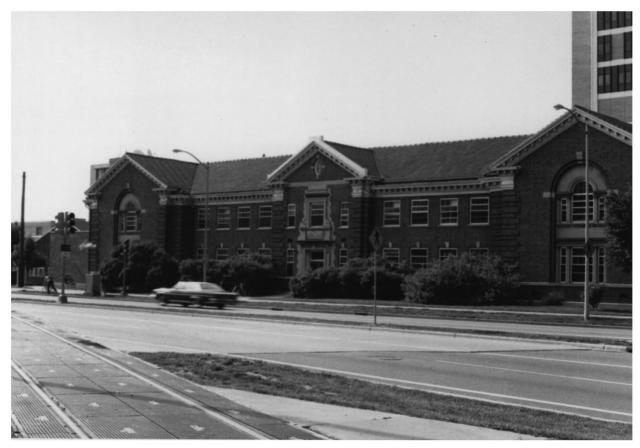

OLD U.S. FOREST PRODUCTS LABORATORY 1509 University Ave., Madison, WI (University of Wisconsin-Madison) E.Miller, photographer, 10/1984 Neg. at SHSW. View from northeast Photo 1 of 4

OLD U.S. FOREST PRODUCTS LABORATORY 1509 University Ave., Madison, WI. University of Wisconsin - Madison. E. Miller photographer, 10/1984/ Neq. at SHSW. View from east. Photo # 2 of 4.