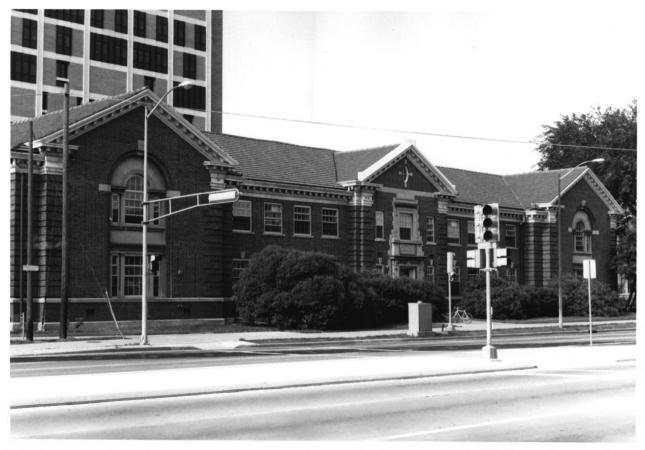

OLD U.S. FOREST PRODUCTS LABORATORY 1509 University Ave., Madison, WI. University of Wisconsin-Madison. E. Miller photographer, 10/1984. Neq. at SHSW. View from northwest. Photo # 3 of 4.

OLD. U.S. FOREST PRODUCTS LABORATORY 1509 University Ave., Madison, WI. University of Wisconsin-Madison. E .Miller photographer, 10.1984. Neg. at SHSW. View from north of main entry. Photo # 4 of 4.