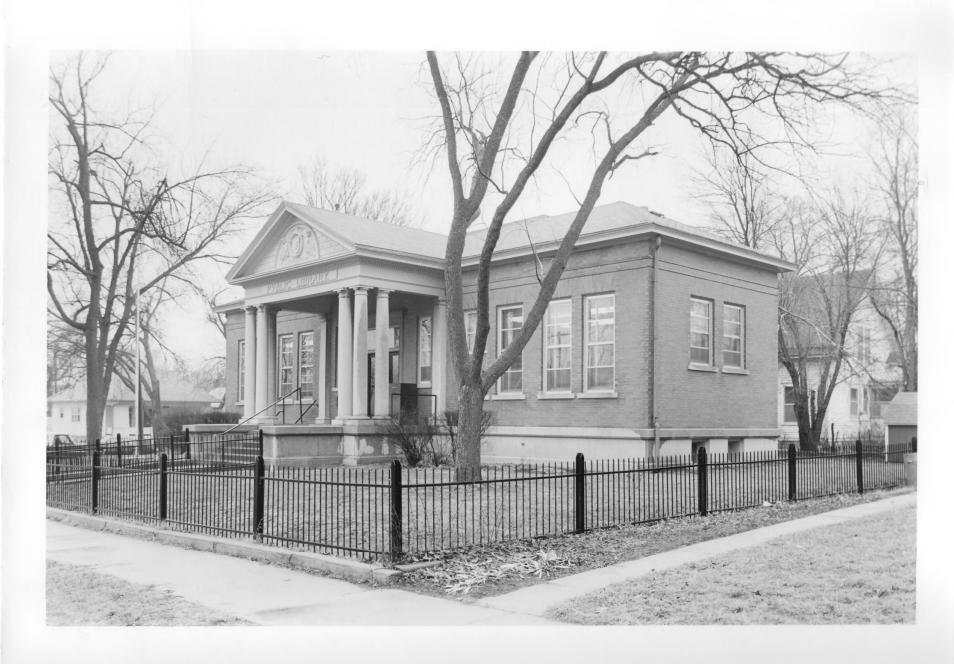

## Photo #3 of 4

0

Fairbury Public (Carnegie) Library (NeHBS # JF04-22) Fairbury, Jefferson County, Nebraska

Photo by Joni Gilkerson Nebraska State Historical Society February 1985 (NSHS 8502/2: 29)

View looking northwest showing south and east facades.