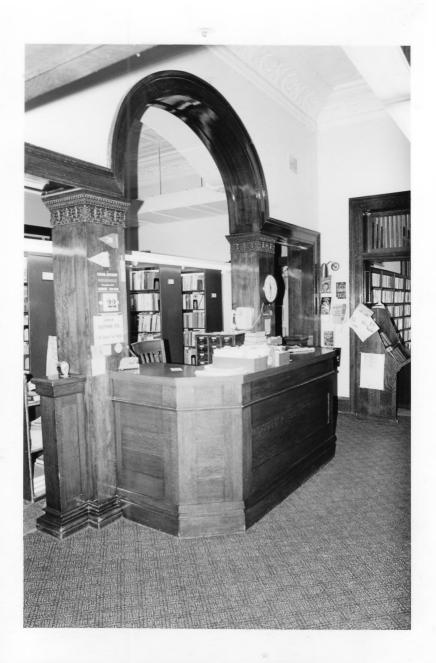

Photo #4 of 4

Fairbury Public (Carnegie) Library (NeHBS # JF04-22) Fairbury, Jefferson County, Nebraska

Photo by Janet Jeffries Spencer Nebraska State Historical Society February 1985 (NSHS 8502/1: 18)

Interior view looking northeast showing librarian's desk.