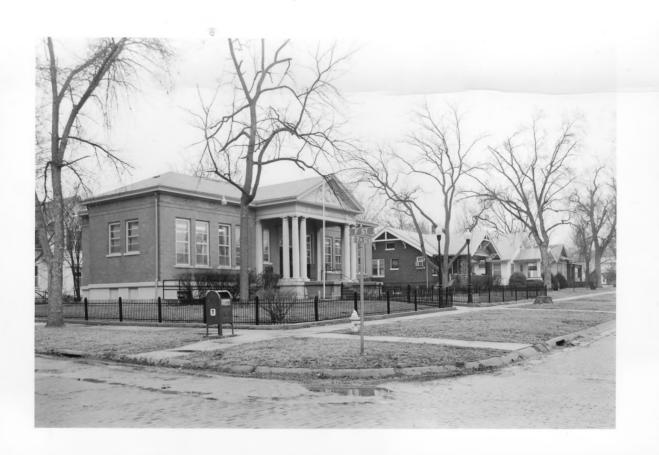

Photo #1 of 4

Fairbury Public (Carnegie) Library (NeHBS # JF04-22) Fairbury, Jefferson County, Nebraska

Photo by Joni Gilkerson Nebraska State Historical Society February 1985 (NSHS 8502/2: 33)

General view looking northeast showing library building in foreground.