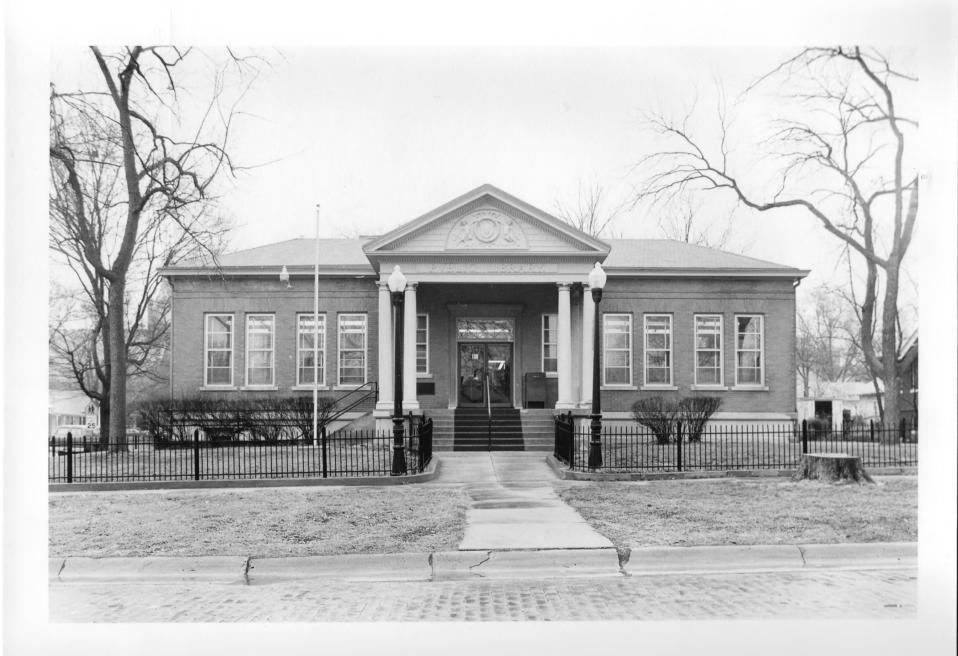

## Photo #2 of 4

Fairbury Public (Carnegie) Library (NeHBS # JF04-22) Fairbury, Jefferson County, Nebraska

Photo by Joni Gilkerson Nebraska State Historical Society February 1985 (NSHS 8502/2: 22)

View looking north showing south (main) facade.