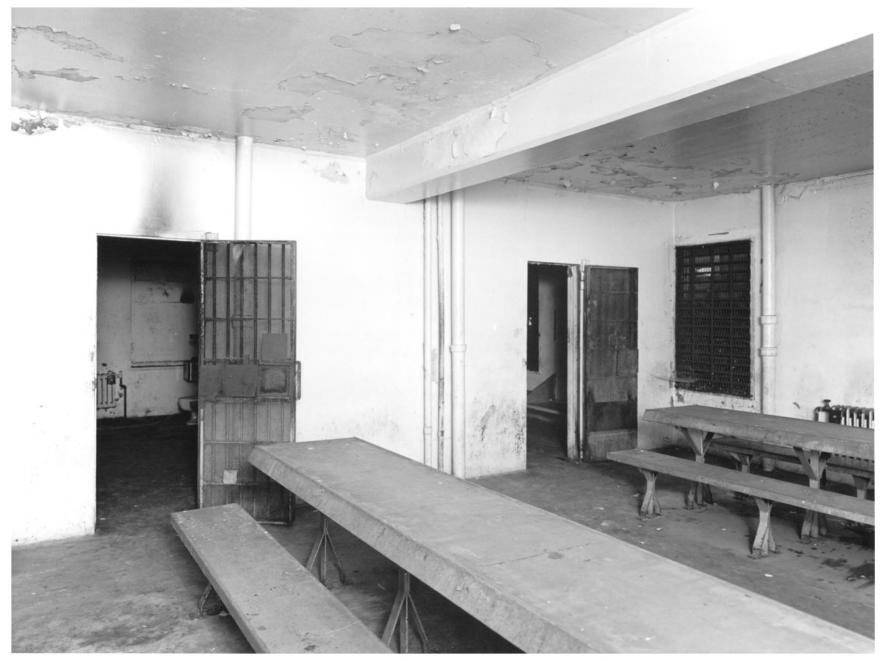

HALL COUNTY JAIL Gainesville, Hall County, Georgia Photographer: James R. Lockhart Negative Filed: Georgia Department of Natural Resources Date: October, 1984 Description (4 of 6): Day room/cafeteria/ first floor; photographer facing southwest.