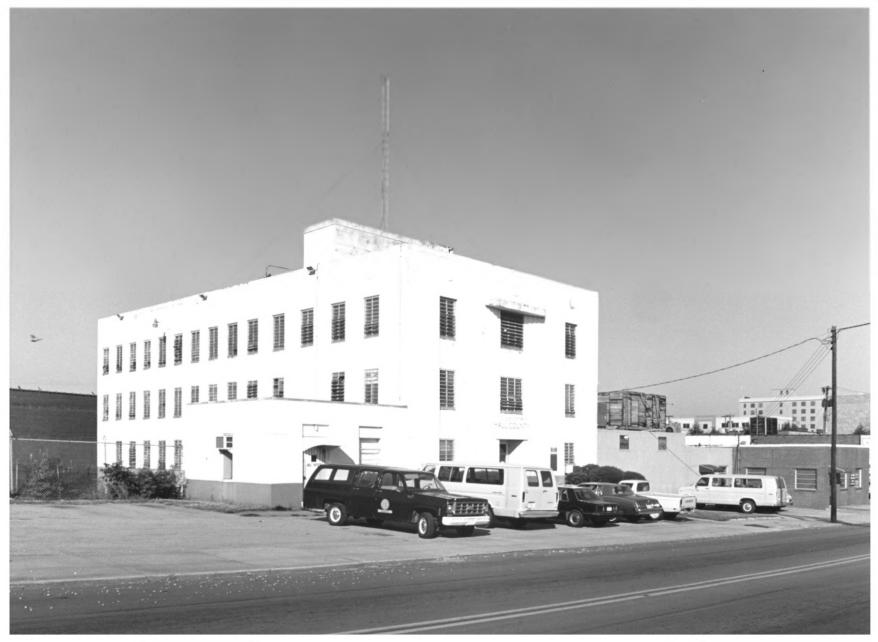

HALL COUNTY JAIL Gainesville, Hall County, Georgia Photographer: James R. Lockhart Negative Filed: Georgia Department of Natural Resources Date: October, 1984 Description (2 of 6): Rear view; photographer facing north.