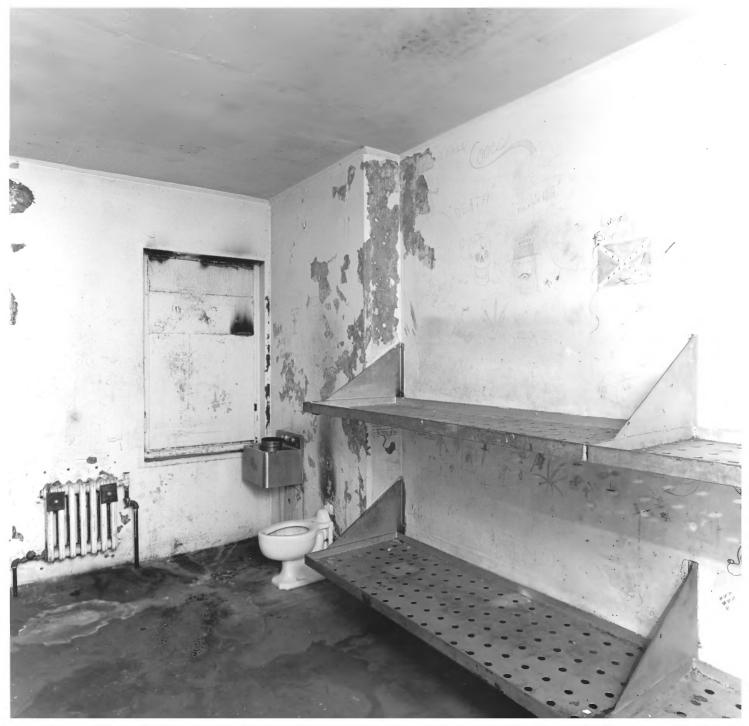

HALL COUNTY JATL Gainesville, Hall County, Georgia Photographer: James R. Lockhart Negative Filed: Georgia Department of Natural Resources Date: October, 1984 Description (5 of 6): Cell, first floor; photographer facing southwest.