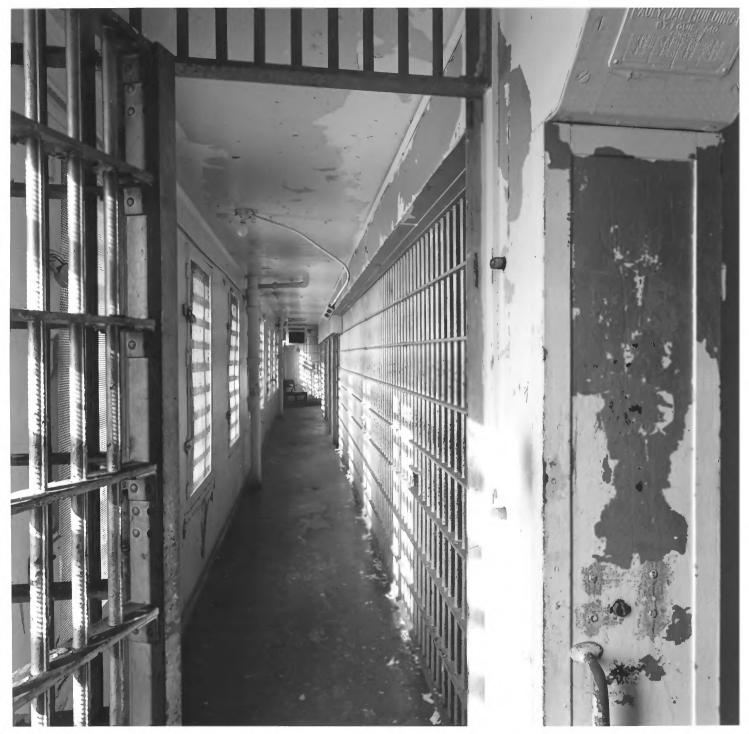

HALL COUNTY JAIL Gainesville, Hall County, Georgia Photographer: James R. Lockhart Negative Filed: Georgia Department of Natural Resources Date: October, 1984 Description (6 of 6): Cell area, third floor; photographer facing northwest.