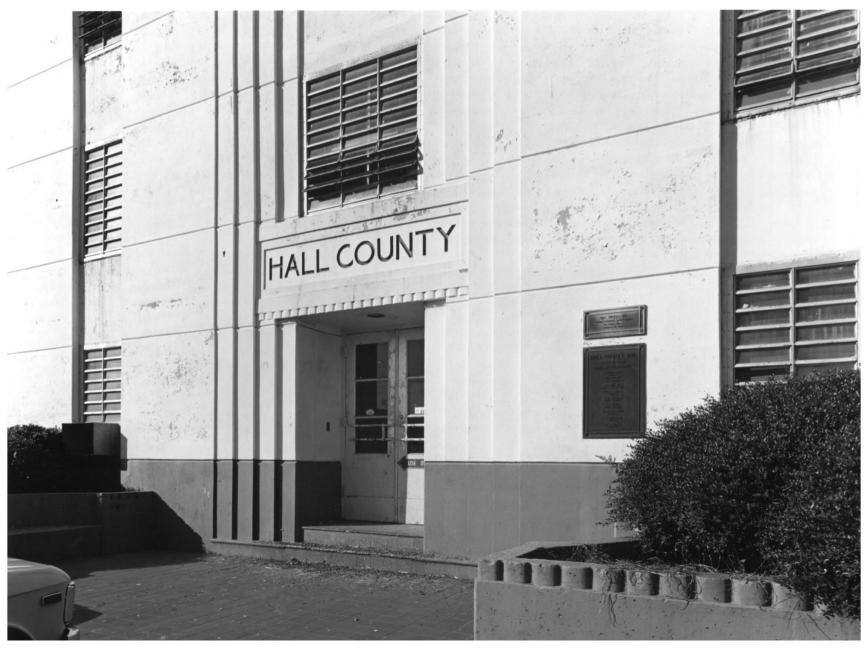

HALL COUNTY JAIL Gainesville, Hall County, Georgia Photographer: James R. Lockhart Negative Filed: Georgia Department of Natural Resources Date: October, 1984 Description (3 of 6): Entrance: photographer facing northwest.