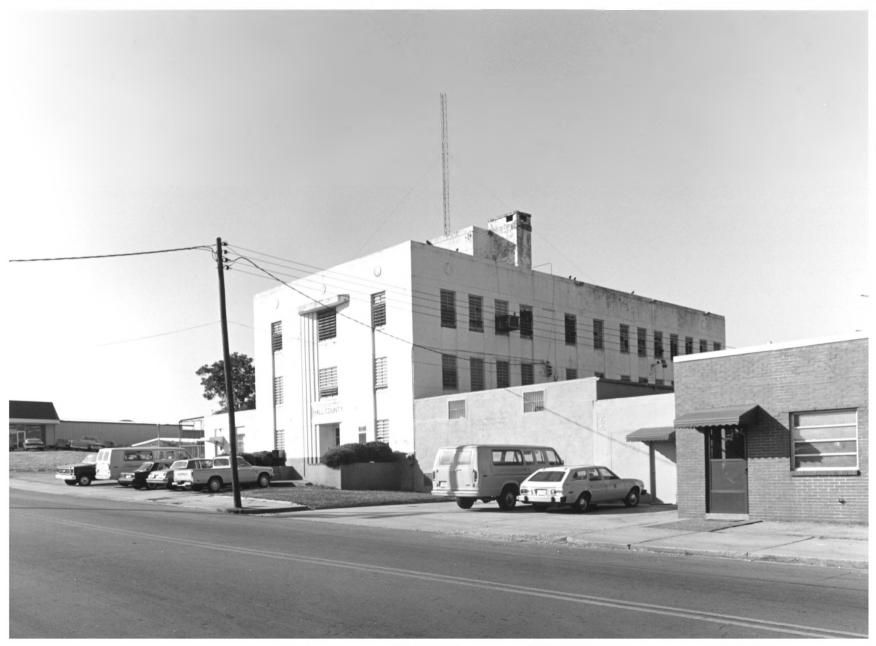

HALL COUNTY JATI. Gainesville, Hall County, Georgia Photographer: James R. Lockhart Negative Filed: Georgia Department of Natural Resources Date: October, 1984 Description (1 of 6): Front view; photographer facing southwest.