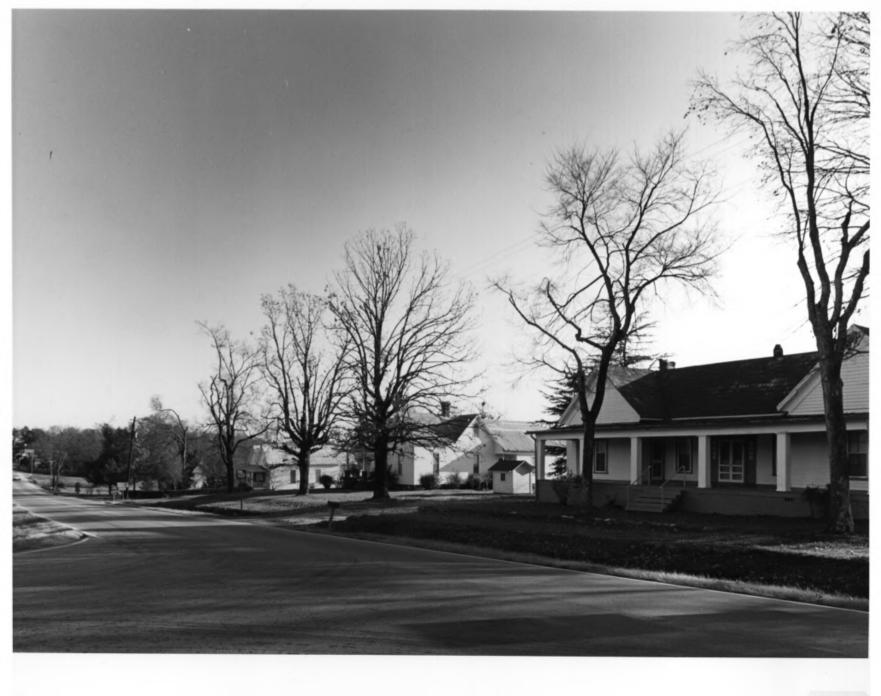

Photographer: James R. Lockhart Negative Filed: Georgia Department of Natural Resources Date: January 1985 Description (2 of 12): West side of Ga. 52 near the city limit and Miller Street; photographer facing northwest.

Photographer: James R. Lockhart Negative Filed: Georgia Department of Natural Resources Date: January 1985 Description (3 of 12): West side of Ga. 52 near the City limit and Miller Street.

Photographer: James R. Lockhart Negative Filed: Georgia Department of Natural Resources Date: January 1985 Description (4 of 12): West side of Ga. 52 photographer facing south.