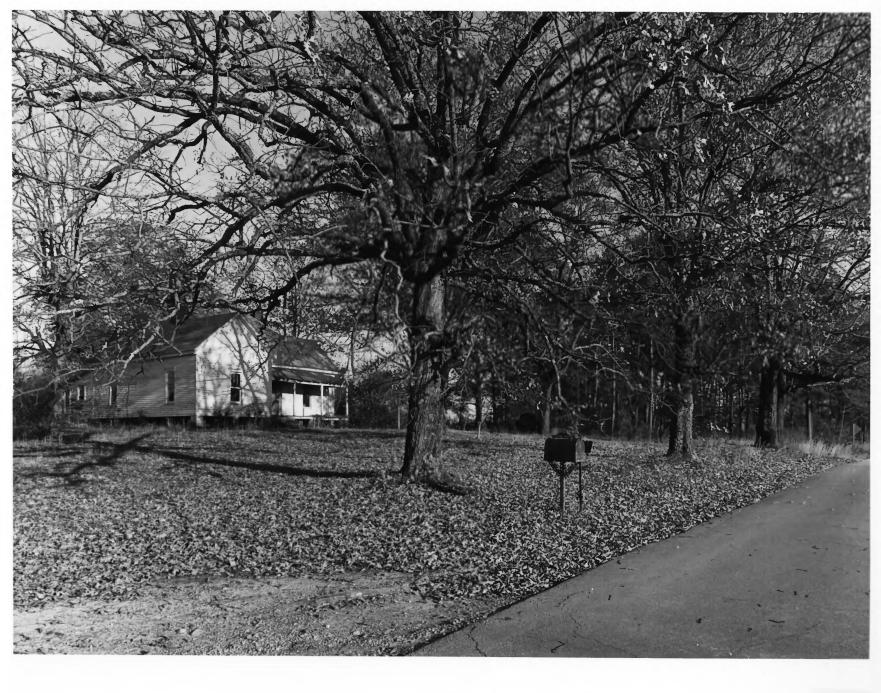

Photographer: James R. Lockhart Negative Filed: Georgia Department of Natural Resources Date: January 1985 Description (1 of 12): West side of Ga. 52 near the intersection of Miller Road: photographer facing south.