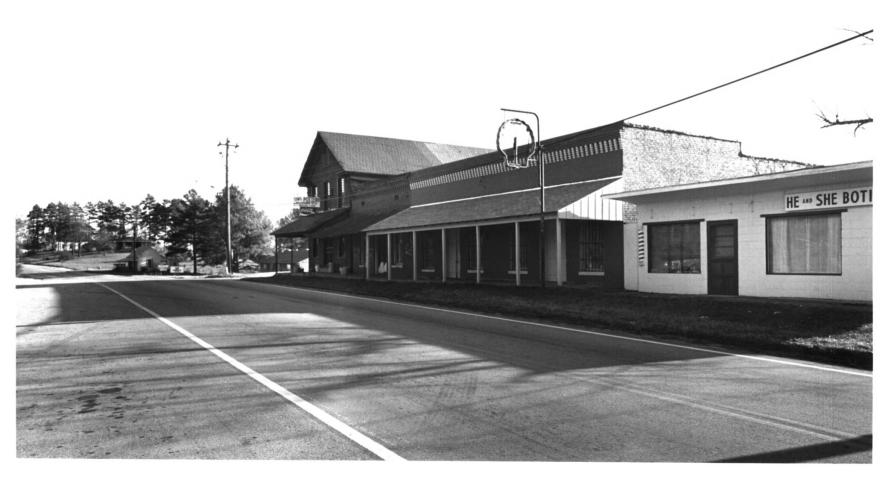

Photographer: James R. Lockhart Negative Filed: Georgia Department of Natural Resources Date: January 1985 Description (1 of 12): West side of Ga. 52 near the intersection of Miller Road: photographer facing south.

Photographer: James R. Lockhart Negative Filed: Georgia Department of Natural Resources Date: January 1985 Description (2 of 12): West side of Ga. 52 near the city limit and Miller Street; photographer facing northwest.