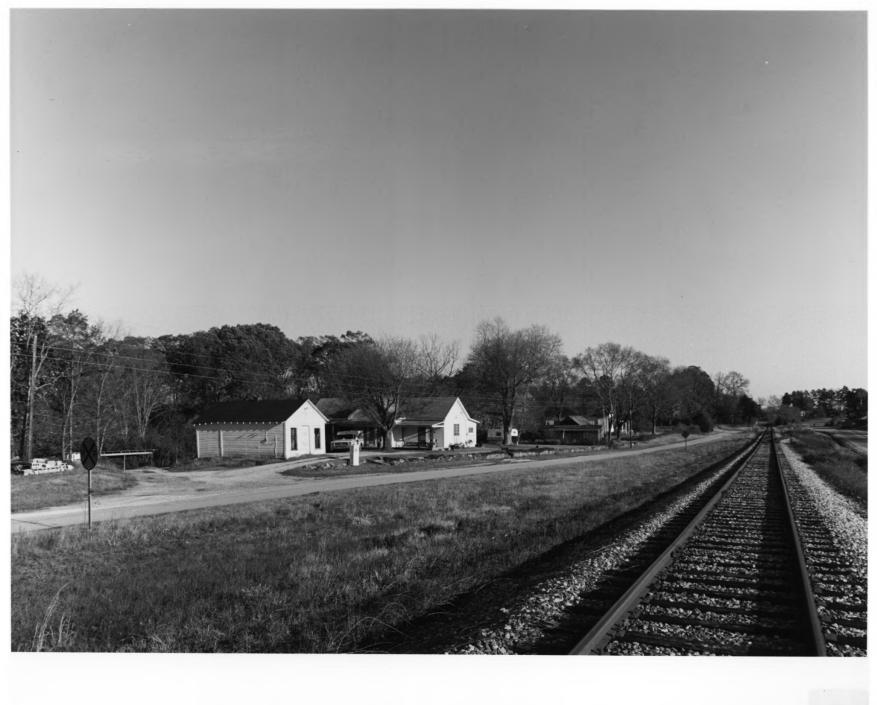

Photographer: James R. Lockhart Negative Filed: Georgia Department of Natural Resources Date: January 1985 Description (12 of 12): East side of Southern Railroad; photographer facing east.