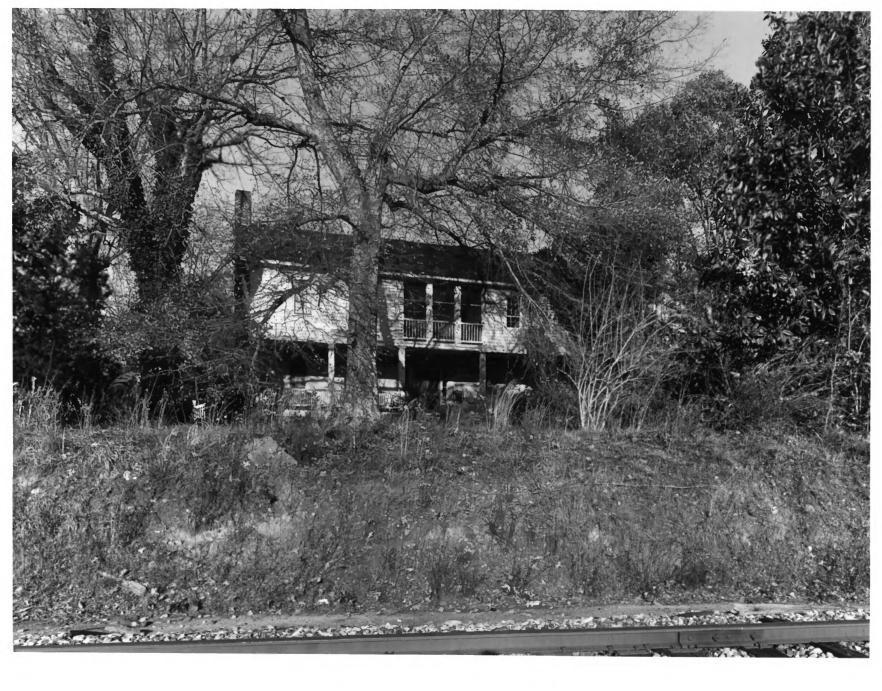

Photographer: James R. Lockhart Negative Filed: Georgia Department of Natural Resources Date: January 1985 Description (8 of 12): West side of Ga. 52 photographer facing south.

Photographer: James R. Lockhart Negative Filed: Georgia Department of Natural Resources Date: January 1985 Description (9 of 12): East side of Southern Railroad at western end of town; photographer facing east.