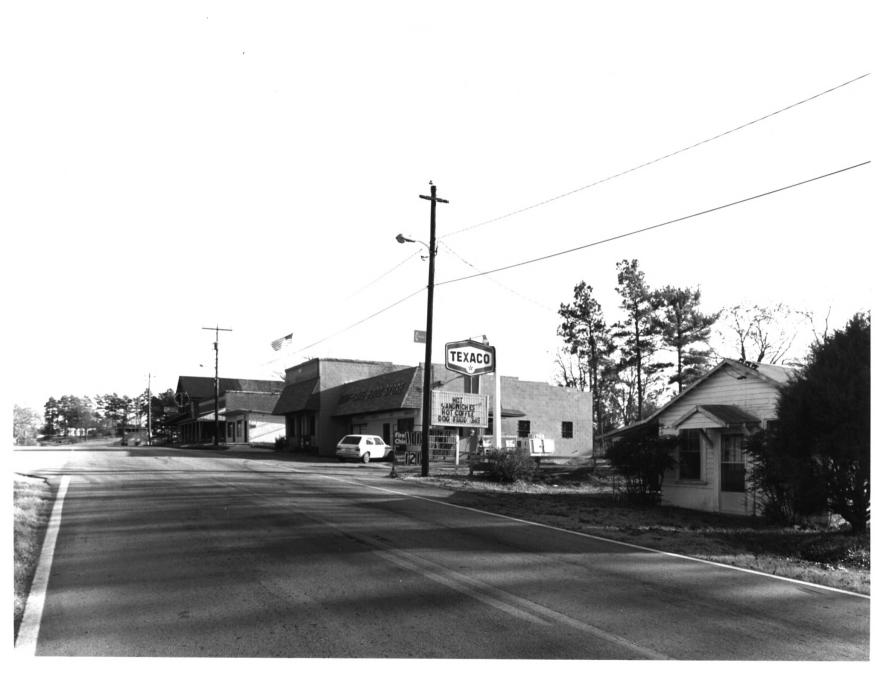

Photographer: James R. Lockhart Negative Filed: Georgia Department of Natural Resources Date: January 1985 Description (7 of 12): West side of Ga. 52 at the intersection with Gillsville-Lula Road; photographer facing south.