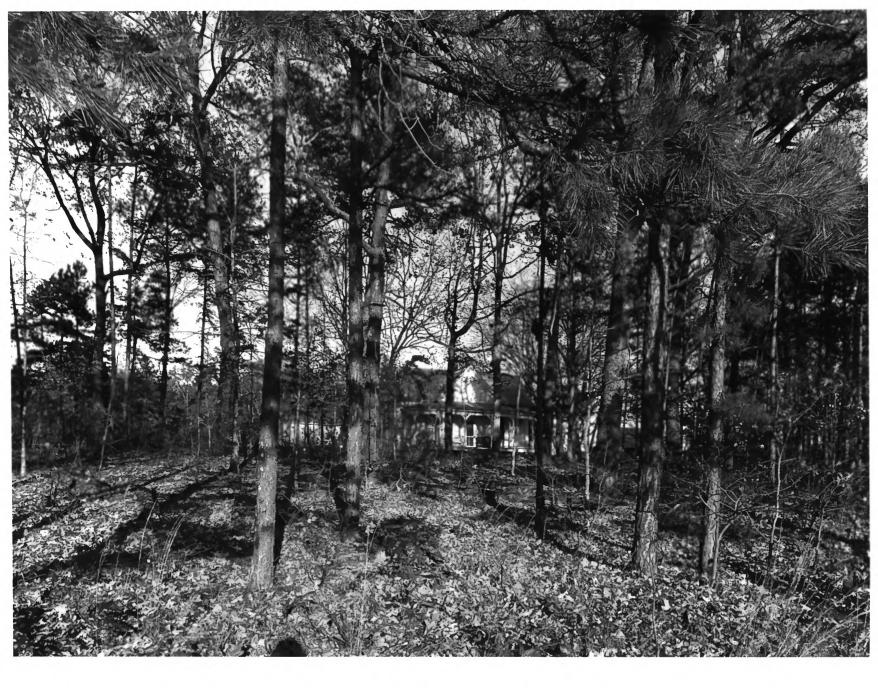

Photographer: James R. Lockhart Negative Filed: Georgia Department of Natural Resources Date: January 1985 Description (12 of 12): East side of Southern Railroad; photographer facing east.