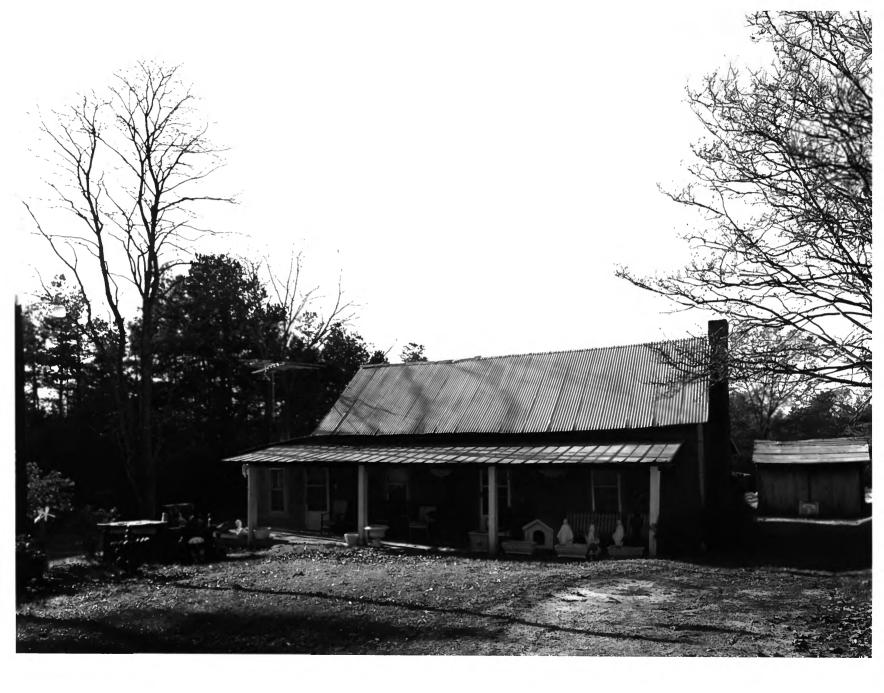

Photographer: James R. Lockhart Negative Filed: Georgia Department of Natural Resources Date: January 1985 Description (10 of 12): West side of Ga. 52 near Hooper Road; photographer facing south.

Photographer: James R. Lockhart Negative Filed: Georgia Department of Natural Resources Date: January 1985 Description (11 of 12): West side of Ga. 52 photographer facing southwest.