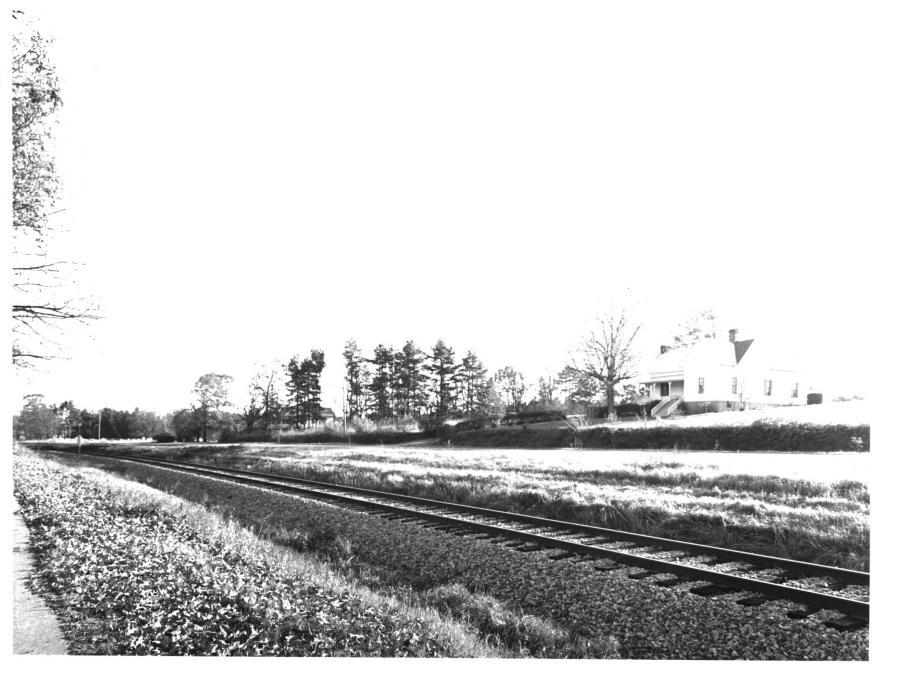

Photographer: James R. Lockhart Negative Filed: Georgia Department of Natural Resources Date: January 1985 Description (5 of 12): East side of Ga. 52 near Miller Street; photographer facing east.

Photographer: James R. Lockhart Negative Filed: Georgia Department of Natural Resources Date: January 1985 Description (6 of 12): Southern railroad and east side of Ga. 52; photographer facing southeast.