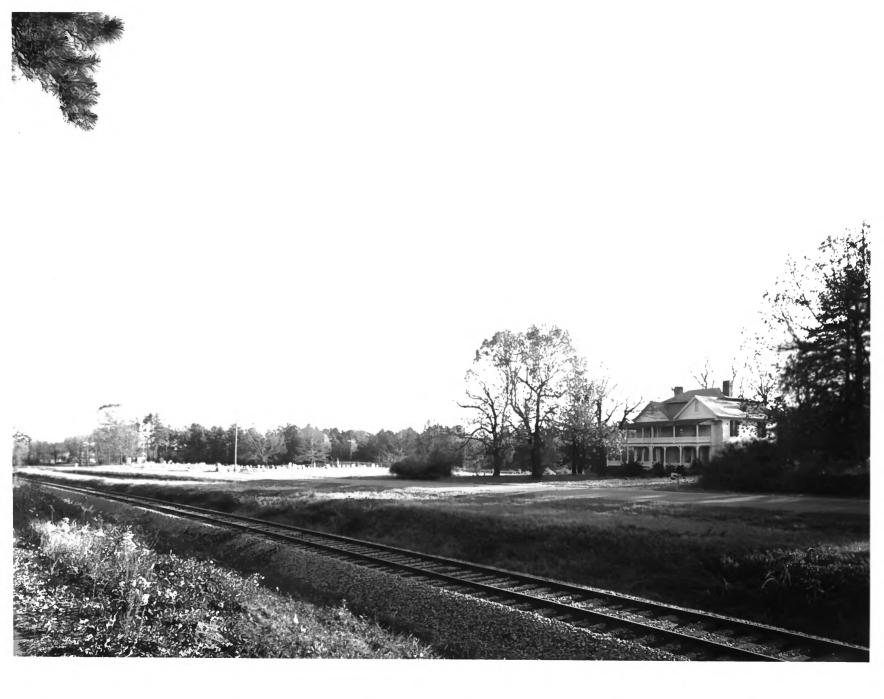

Photographer: James R. Lockhart Negative Filed: Georgia Department of Natural Resources Date: January 1985 Description (8 of 12): West side of Ga. 52 photographer facing south.

Photographer: James R. Lockhart Negative Filed: Georgia Department of Natural Resources Date: January 1985 Description (9 of 12): East side of Southern Railroad at western end of town; photographer facing east.