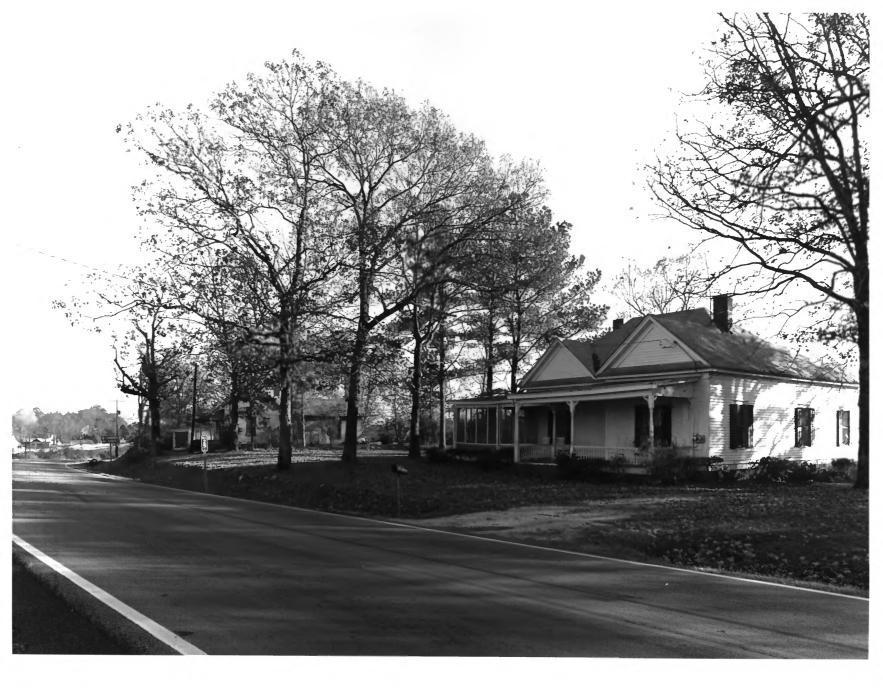

Photographer: James R. Lockhart Negative Filed: Georgia Department of Natural Resources Date: January 1985 Description (1 of 12): West side of Ga. 52 near the intersection of Miller Road: photographer facing south.