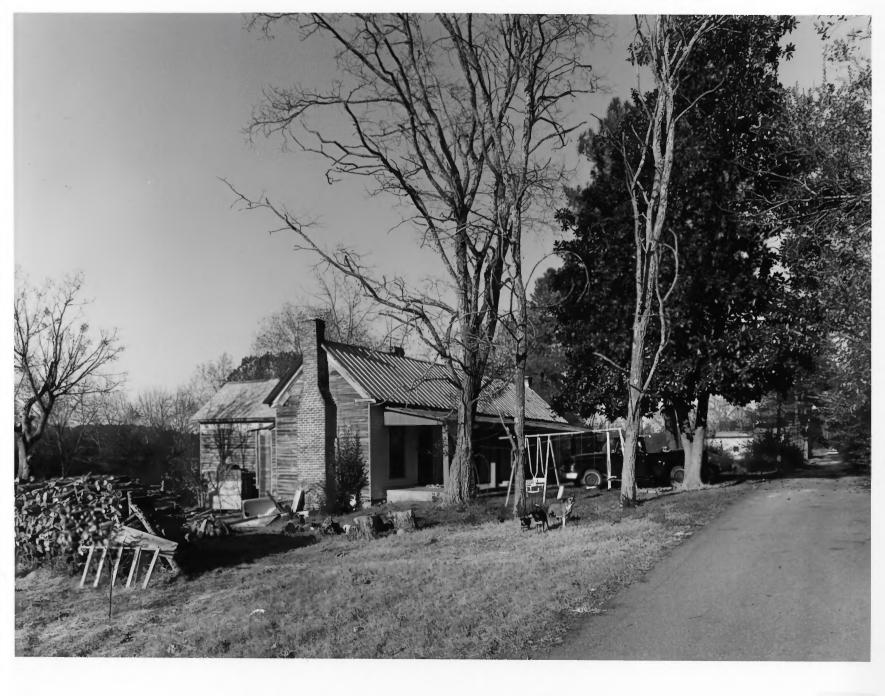

Photographer: James R. Lockhart Negative Filed: Georgia Department of Natural Resources Date: January 1985 Description (8 of 12): West side of Ga. 52 photographer facing south.

Photographer: James R. Lockhart Negative Filed: Georgia Department of Natural Resources Date: January 1985 Description (9 of 12): East side of Southern Railroad at western end of town; photographer facing east.