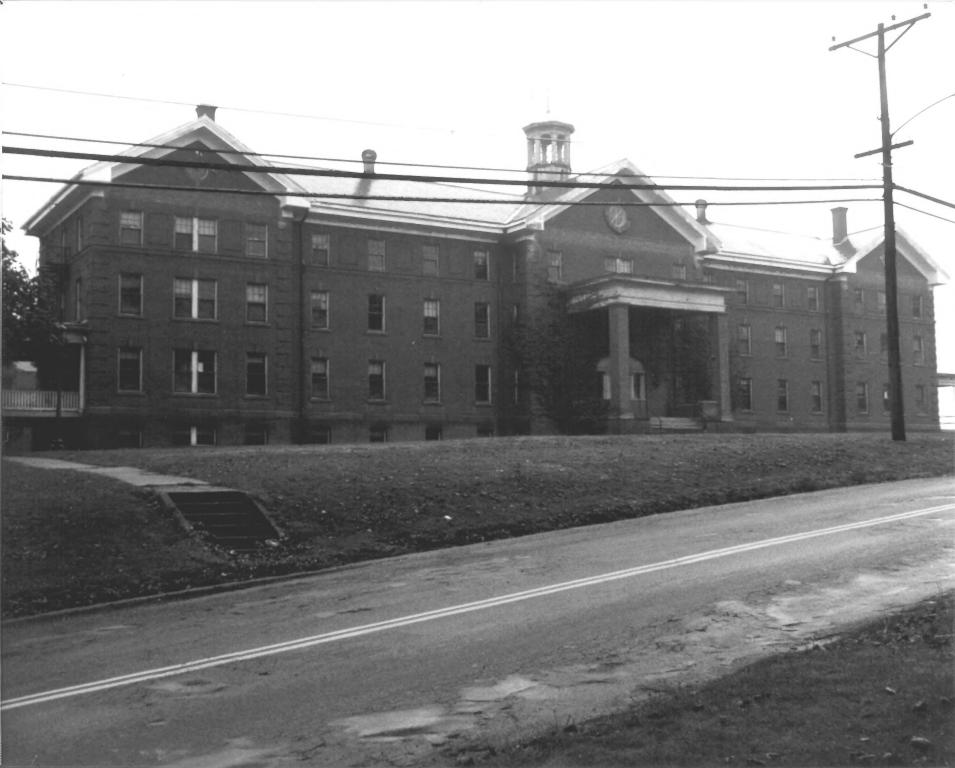

```
(L-R): Bldgs. #1,2,3
view NW
```

```
Connecticut Valley Hospital Middletown, CT
```

```
HRC Photo, 6/87
Negative filed with Conn.
Hist. Comm., Hartford
```

```
Rear: Bldg. #15, hidden by trees
Middle left: #25
Right: #16(part),view NE # 21
```