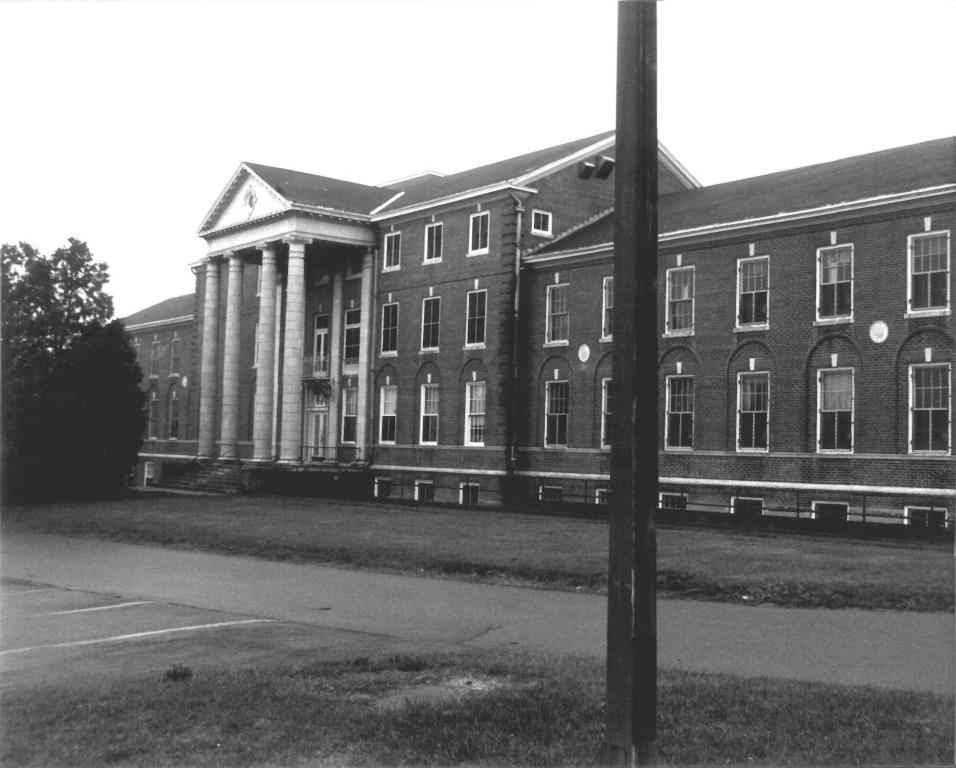

```
Bldg. #42, view NE
```

```
Connecticut Valley Hospital Middletown, CT
```

```
HRC Photo, 6/87
Negative filed with Conn.
Hist. Comm., Hartford
```

```
Right: Bldg. #7
Left (behind trees): Bldg.#8
view SW # 29
```