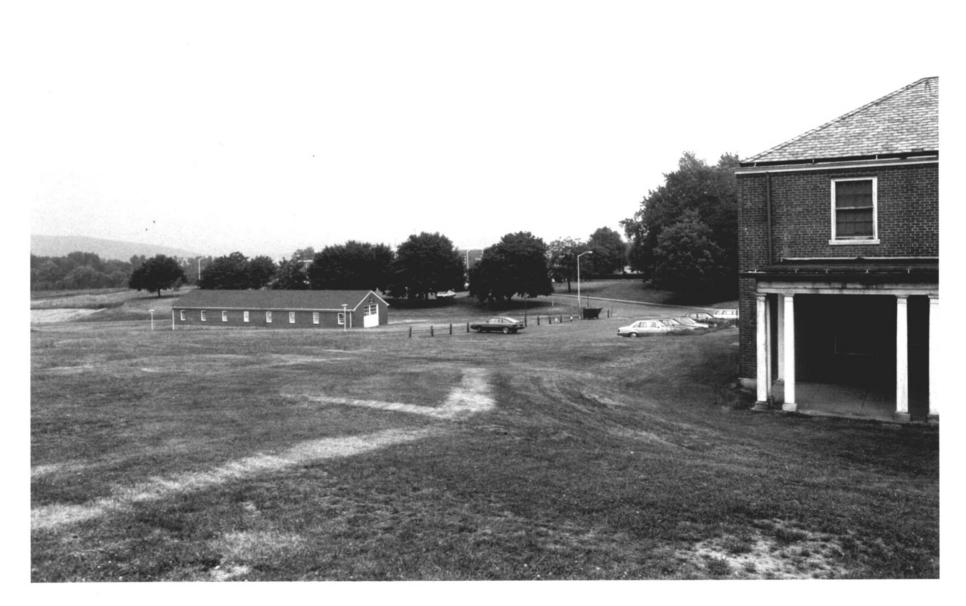

```
(L-R): Bldgs. #1,2,3
view NW
```

```
Connecticut Valley Hospital Middletown, CT
```

```
HRC Photo, 6/87
Negative filed with Conn.
Hist. Comm., Hartford
```

```
Rear: Bldg. #15, hidden by trees
Middle left: #25
Right: #16(part),view NE # 21
```