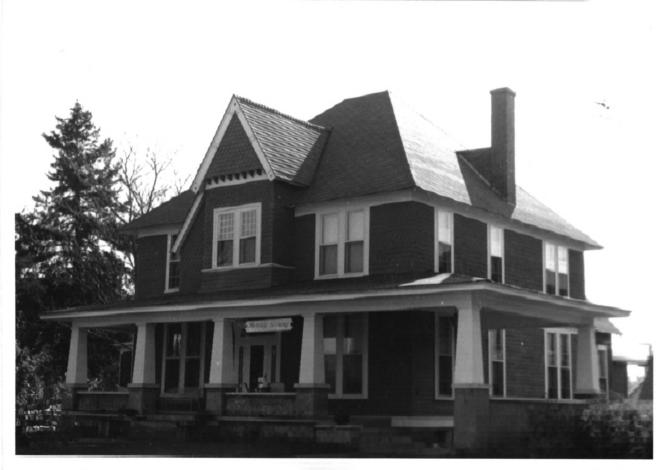

## C.W. Van De Mark House Clyde, Cloud County, KS Photo by Richard J. Cawthon Kansas State Historical Society View from northwest October, 1984 Photo 2 of 5

3/6/85