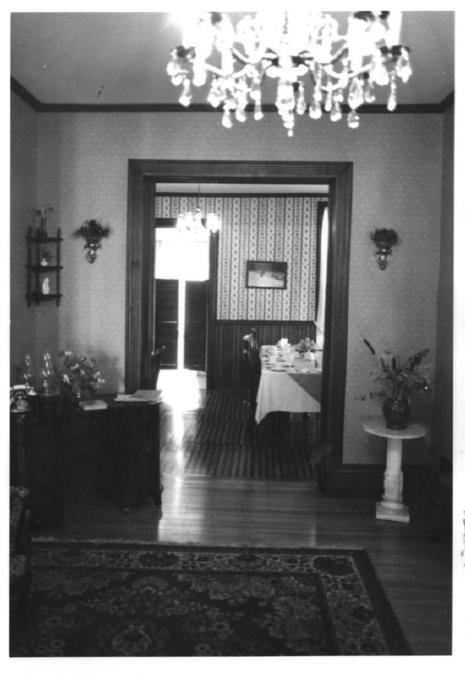

C.W. Van De Mark House Clyde, Cloud County, KS Photo by Richard J. Cawthon Kansas State Historical Society Interior-northwest parlor & dining room October, 1984 Photo 5 of 5