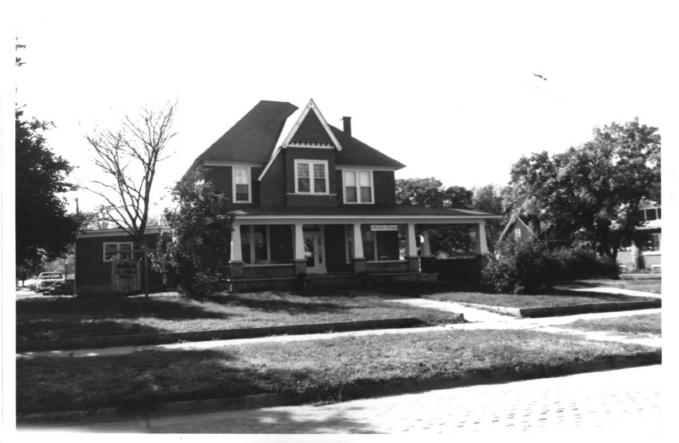

C.W. Van De Mark House Clyde, Cloud County, KS Photo by Richard J. Cawthon Kansas State Historical Society View from north-northeast October, 1984 Photo 1 of 5

3/4/25