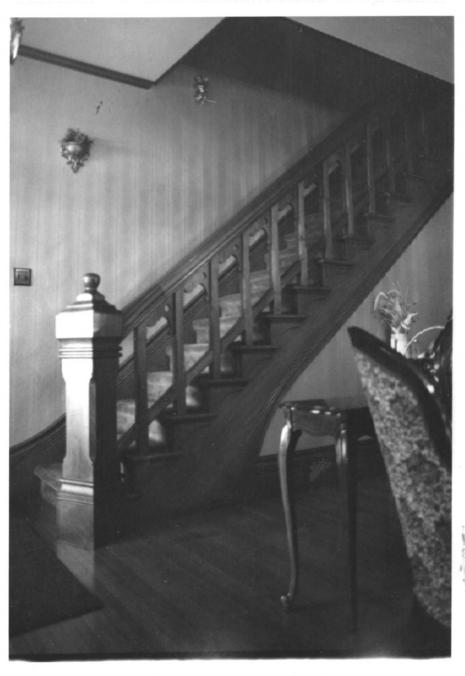

## C.W. Van De Mark House Clyde, Cloud County, KS Photographer unknown Exterior from north-northwest Circa 1890-1900 Photo 3 of 5

5/6/85

C.W. Van De Mark House Clyde, Cloud County, KS Photo by Richard J. Cawthon Kansas State Historical Society Interior-staircase October, 1984 Photo 4 of 5