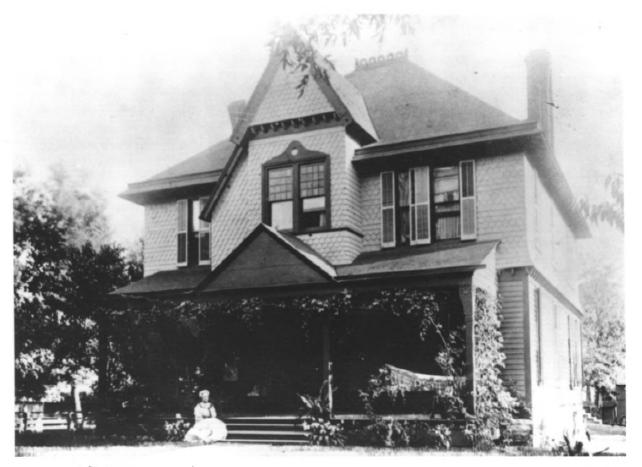

## C.W. Van De Mark House Clyde, Cloud County, KS Photographer unknown Exterior from north-northwest Circa 1890-1900 Photo 3 of 5

5/6/85

C.W. Van De Mark House Clyde, Cloud County, KS Photo by Richard J. Cawthon Kansas State Historical Society Interior-staircase October, 1984 Photo 4 of 5