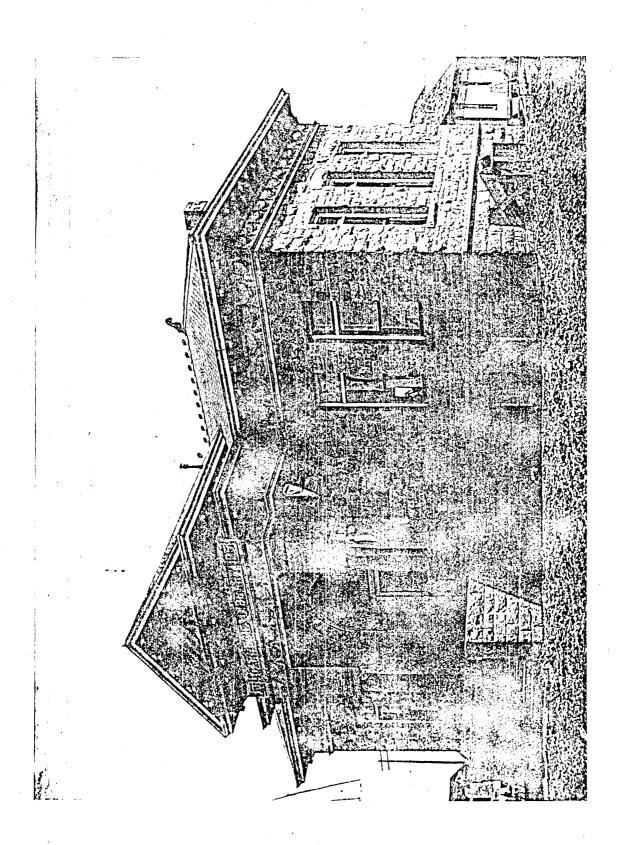

noting additions, alterations, and changes in materials. Discuss significant architectural features.

A commercial one story flat roof masonry building with a highly "figured" parapet. A band of skintled brickwork in a lozenge or diamond pattern is set against a stucco field and occupies the entire parapet area from the tops of display windows to the coping above. The coping is comprised of a soldier course and corbel table. The patterned area is punctuated by pilasters on northeast and southeast walls and is further framed across the bottom above the storefronts by another corbel table. The storefront area across the southeast elevation includes display glazing, stucco panels and painted plywood infill. Display windows on the northeast are glass with wood infilled transom areas above. Brick pilasters continue on down to the ground and a section of brick wall continues to grade on the northeast elevation. The back is stucco over clay tile.

Although a good example of decorative brickwork in the survey area, this building does not qualify for register listing under Criteria C.

Classification: The skintled brickwork has its origins in Dutch architecture; the polychromatic treatment of the brick surfaced in Victorian adaptations of the Romantic styles of Romanesque or Gothic architecture.