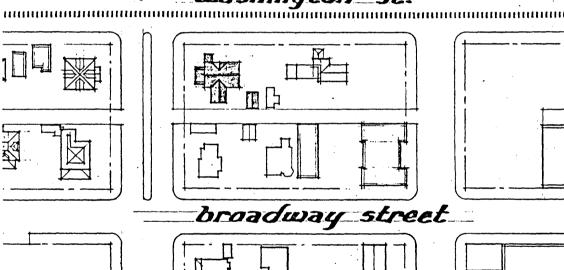

### MONTANA HISTORICAL AND ARCHITECTURAL INVENTORY .... 185

| Lead Description            | Stafford Original Block 15, L                   |                                            |                                    |  |
|-----------------------------|-------------------------------------------------|--------------------------------------------|------------------------------------|--|
| Legal Description: Address: | 602 V. Main                                     |                                            |                                    |  |
| Ownership: name:            | Twila Greenslate                                |                                            |                                    |  |
| □ public address:           | 602 V. Main, Lewistown, MT 59                   | 457                                        | Roll # 14 Frame # 15               |  |
|                             |                                                 | Historic Name:                             |                                    |  |
|                             | •                                               | Common Name: Beauty Nook                   | (7.3                               |  |
| ,                           |                                                 | Date of Construction: 1919                 | $f{X}$ estimated $\Box$ documented |  |
|                             |                                                 | Architect:                                 |                                    |  |
|                             |                                                 | Builder:                                   |                                    |  |
|                             |                                                 | Original Owner: William Black              | ford                               |  |
|                             |                                                 | Original Use: Four Retail S                | hops                               |  |
|                             |                                                 | Present Use: Beauty Shop/C                 | ffice/2nd Hand                     |  |
|                             |                                                 | Research Sources:                          |                                    |  |
|                             |                                                 |                                            | City directories                   |  |
|                             |                                                 | ₹ plat records/maps                        | sewer/water permits                |  |
|                             |                                                 | ☐ tax cards ☐ building permit              | □ obituaries □ biographies         |  |
|                             |                                                 | Sanborn maps — dates: 1922, 19             |                                    |  |
| , a                         |                                                 | Bibliography: Appraisal car                |                                    |  |
|                             | ,                                               |                                            |                                    |  |
|                             |                                                 |                                            |                                    |  |
| Locatio                     | on map or building plan with arrow north.       |                                            |                                    |  |
| PHYSICAL DESC               | CRIPTION: Describe present appearance of struct | ure/site, then contrast and compare that w | vith it's original appearance,     |  |