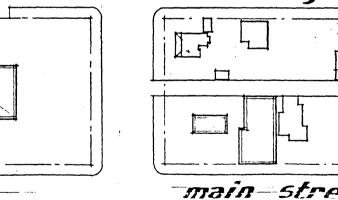

### MONTANA HISTORICAL AND ARCHITECTURAL INVENTORY .... 185

| Lead Description            | Stafford Original Block 15, L                   |                                            |                                    |  |
|-----------------------------|-------------------------------------------------|--------------------------------------------|------------------------------------|--|
| Legal Description: Address: | 602 V. Main                                     |                                            |                                    |  |
| Ownership: name:            | Twila Greenslate                                |                                            |                                    |  |
| □ public address:           | 602 V. Main, Lewistown, MT 59                   | 457                                        | Roll # 14 Frame # 15               |  |
|                             |                                                 | Historic Name:                             |                                    |  |
|                             | •                                               | Common Name: Beauty Nook                   | (7.3                               |  |
| ,                           |                                                 | Date of Construction: 1919                 | $f{X}$ estimated $\Box$ documented |  |
|                             |                                                 | Architect:                                 |                                    |  |
|                             |                                                 | Builder:                                   |                                    |  |
|                             |                                                 | Original Owner: William Black              | ford                               |  |
|                             |                                                 | Original Use: Four Retail S                | hops                               |  |
|                             |                                                 | Present Use: Beauty Shop/C                 | ffice/2nd Hand                     |  |
|                             |                                                 | Research Sources:                          |                                    |  |
|                             |                                                 |                                            | City directories                   |  |
|                             |                                                 | ₹ plat records/maps                        | sewer/water permits                |  |
|                             |                                                 | ☐ tax cards ☐ building permit              | □ obituaries □ biographies         |  |
|                             |                                                 | Sanborn maps — dates: 1922, 19             |                                    |  |
| , a                         |                                                 | Bibliography: Appraisal car                |                                    |  |
|                             | ,                                               |                                            |                                    |  |
|                             |                                                 |                                            |                                    |  |
| Locatio                     | on map or building plan with arrow north.       |                                            |                                    |  |
| PHYSICAL DESC               | CRIPTION: Describe present appearance of struct | ure/site, then contrast and compare that w | vith it's original appearance,     |  |