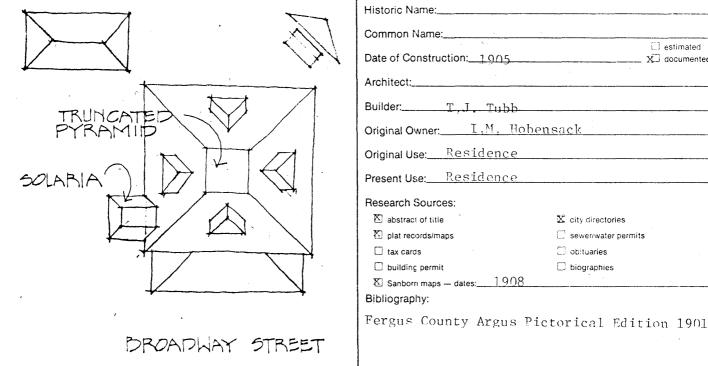

### MONTANA HISTORICAL AND ARCHITECTURAL INVENTORY .... 185

| Lead Description            | Stafford Original Block 15, L                   |                                            |                                    |  |
|-----------------------------|-------------------------------------------------|--------------------------------------------|------------------------------------|--|
| Legal Description: Address: | 602 V. Main                                     |                                            |                                    |  |
| Ownership: name:            | Twila Greenslate                                |                                            |                                    |  |
| □ public address:           | 602 V. Main, Lewistown, MT 59                   | 457                                        | Roll # 14 Frame # 15               |  |
|                             |                                                 | Historic Name:                             |                                    |  |
|                             | •                                               | Common Name: Beauty Nook                   | (7.3                               |  |
| ,                           |                                                 | Date of Construction: 1919                 | $f{X}$ estimated $\Box$ documented |  |
|                             |                                                 | Architect:                                 |                                    |  |
|                             |                                                 | Builder:                                   |                                    |  |
|                             |                                                 | Original Owner: William Black              | ford                               |  |
|                             |                                                 | Original Use: Four Retail S                | hops                               |  |
|                             |                                                 | Present Use: Beauty Shop/C                 | ffice/2nd Hand                     |  |
|                             |                                                 | Research Sources:                          |                                    |  |
|                             |                                                 |                                            | City directories                   |  |
|                             |                                                 | ₹ plat records/maps                        | sewer/water permits                |  |
|                             |                                                 | ☐ tax cards ☐ building permit              | □ obituaries □ biographies         |  |
|                             |                                                 | Sanborn maps — dates: 1922, 19             |                                    |  |
| , a                         |                                                 | Bibliography: Appraisal car                |                                    |  |
|                             | ,                                               |                                            |                                    |  |
|                             |                                                 |                                            |                                    |  |
| Locatio                     | on map or building plan with arrow north.       |                                            |                                    |  |
| PHYSICAL DESC               | CRIPTION: Describe present appearance of struct | ure/site, then contrast and compare that w | vith it's original appearance,     |  |

noting additions, alterations, and changes in materials. Discuss significant architectural features.

A commercial one story flat roof masonry building with a highly "figured" parapet. A band of skintled brickwork in a lozenge or diamond pattern is set against a stucco field and occupies the entire parapet area from the tops of display windows to the coping above. The coping is comprised of a soldier course and corbel table. The patterned area is punctuated by pilasters on northeast and southeast walls and is further framed across the bottom above the storefronts by another corbel table. The storefront area across the southeast elevation includes display glazing, stucco panels and painted plywood infill. Display windows on the northeast are glass with wood infilled transom areas above. Brick pilasters continue on down to the ground and a section of brick wall continues to grade on the northeast elevation. The back is stucco over clay tile.