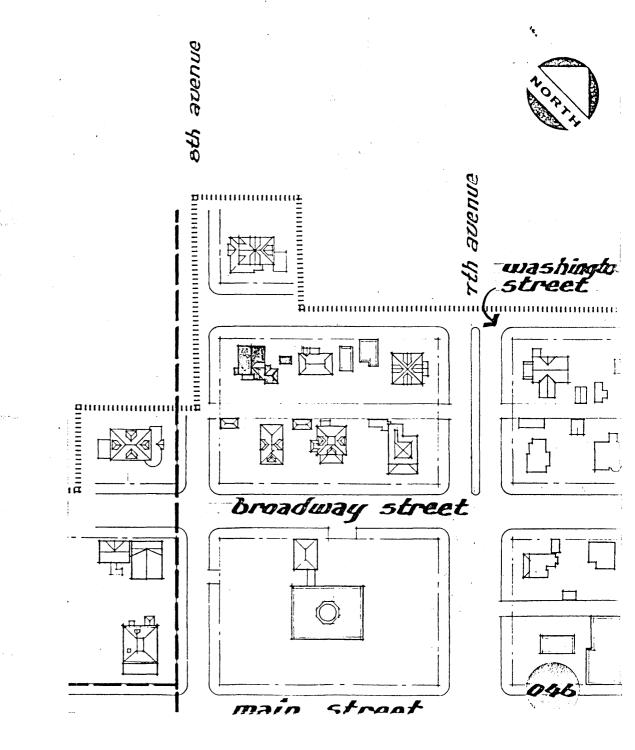

### MONTANA HISTORICAL AND ARCHITECTURAL INVENTORY .... 185

| Lead Description            | Stafford Original Block 15, L                   |                                            |                                    |  |
|-----------------------------|-------------------------------------------------|--------------------------------------------|------------------------------------|--|
| Legal Description: Address: | 602 V. Main                                     |                                            |                                    |  |
| Ownership: name:            | Twila Greenslate                                |                                            |                                    |  |
| □ public address:           | 602 V. Main, Lewistown, MT 59                   | 457                                        | Roll # 14 Frame # 15               |  |
|                             |                                                 | Historic Name:                             |                                    |  |
|                             | •                                               | Common Name: Beauty Nook                   | (7.3                               |  |
| ,                           |                                                 | Date of Construction: 1919                 | $f{X}$ estimated $\Box$ documented |  |
|                             |                                                 | Architect:                                 |                                    |  |
|                             |                                                 | Builder:                                   |                                    |  |
|                             |                                                 | Original Owner: William Black              | ford                               |  |
|                             |                                                 | Original Use: Four Retail S                | hops                               |  |
|                             |                                                 | Present Use: Beauty Shop/C                 | ffice/2nd Hand                     |  |
|                             |                                                 | Research Sources:                          |                                    |  |
|                             |                                                 |                                            | City directories                   |  |
|                             |                                                 | ₹ plat records/maps                        | sewer/water permits                |  |
|                             |                                                 | ☐ tax cards ☐ building permit              | □ obituaries □ biographies         |  |
|                             |                                                 | Sanborn maps — dates: 1922, 19             |                                    |  |
| , a                         |                                                 | Bibliography: Appraisal car                |                                    |  |
|                             | ,                                               |                                            |                                    |  |
|                             |                                                 |                                            |                                    |  |
| Locatio                     | on map or building plan with arrow north.       |                                            |                                    |  |
| PHYSICAL DESC               | CRIPTION: Describe present appearance of struct | ure/site, then contrast and compare that w | vith it's original appearance,     |  |