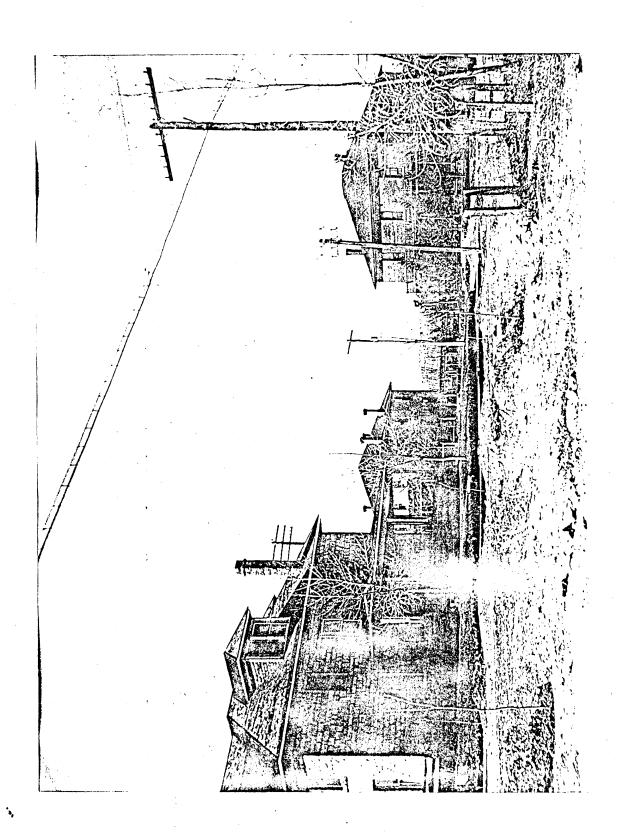

noting additions, alterations, and changes in materials. Discuss significant architectural features.

A commercial one story flat roof masonry building with a highly "figured" parapet. A band of skintled brickwork in a lozenge or diamond pattern is set against a stucco field and occupies the entire parapet area from the tops of display windows to the coping above. The coping is comprised of a soldier course and corbel table. The patterned area is punctuated by pilasters on northeast and southeast walls and is further framed across the bottom above the storefronts by another corbel table. The storefront area across the southeast elevation includes display glazing, stucco panels and painted plywood infill. Display windows on the northeast are glass with wood infilled transom areas above. Brick pilasters continue on down to the ground and a section of brick wall continues to grade on the northeast elevation. The back is stucco over clay tile.