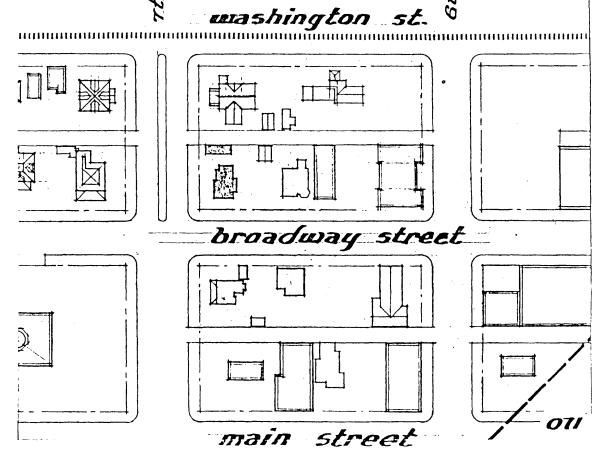

### MONTANA HISTORICAL AND ARCHITECTURAL INVENTORY .... 185

| Lead Description            | Stafford Original Block 15, L                   |                                            |                                    |  |
|-----------------------------|-------------------------------------------------|--------------------------------------------|------------------------------------|--|
| Legal Description: Address: | 602 V. Main                                     |                                            |                                    |  |
| Ownership: name:            | Twila Greenslate                                |                                            |                                    |  |
| □ public address:           | 602 V. Main, Lewistown, MT 59                   | 457                                        | Roll # 14 Frame # 15               |  |
|                             |                                                 | Historic Name:                             |                                    |  |
|                             | •                                               | Common Name: Beauty Nook                   | (7.3                               |  |
| ,                           |                                                 | Date of Construction: 1919                 | $f{X}$ estimated $\Box$ documented |  |
|                             |                                                 | Architect:                                 |                                    |  |
|                             |                                                 | Builder:                                   |                                    |  |
|                             |                                                 | Original Owner: William Black              | ford                               |  |
|                             |                                                 | Original Use: Four Retail S                | hops                               |  |
|                             |                                                 | Present Use: Beauty Shop/C                 | ffice/2nd Hand                     |  |
|                             |                                                 | Research Sources:                          |                                    |  |
|                             |                                                 |                                            | City directories                   |  |
|                             |                                                 | ₹ plat records/maps                        | sewer/water permits                |  |
|                             |                                                 | ☐ tax cards ☐ building permit              | □ obituaries □ biographies         |  |
|                             |                                                 | Sanborn maps — dates: 1922, 19             |                                    |  |
| , a                         |                                                 | Bibliography: Appraisal car                |                                    |  |
|                             | ,                                               |                                            |                                    |  |
|                             |                                                 |                                            |                                    |  |
| Locatio                     | on map or building plan with arrow north.       |                                            |                                    |  |
| PHYSICAL DESC               | CRIPTION: Describe present appearance of struct | ure/site, then contrast and compare that w | vith it's original appearance,     |  |