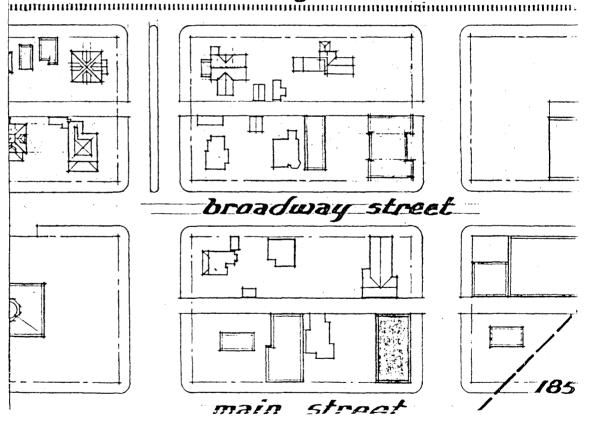

### MONTANA HISTORICAL AND ARCHITECTURAL INVENTORY .... 185

| Lead Description            | Stafford Original Block 15, L                   |                                            |                                    |  |
|-----------------------------|-------------------------------------------------|--------------------------------------------|------------------------------------|--|
| Legal Description: Address: | 602 V. Main                                     |                                            |                                    |  |
| Ownership: name:            | Twila Greenslate                                |                                            |                                    |  |
| □ public address:           | 602 V. Main, Lewistown, MT 59                   | 457                                        | Roll # 14 Frame # 15               |  |
|                             |                                                 | Historic Name:                             |                                    |  |
|                             | •                                               | Common Name: Beauty Nook                   | (7.3                               |  |
| ,                           |                                                 | Date of Construction: 1919                 | $f{X}$ estimated $\Box$ documented |  |
|                             |                                                 | Architect:                                 |                                    |  |
|                             |                                                 | Builder:                                   |                                    |  |
|                             |                                                 | Original Owner: William Black              | ford                               |  |
|                             |                                                 | Original Use: Four Retail S                | hops                               |  |
|                             |                                                 | Present Use: Beauty Shop/C                 | ffice/2nd Hand                     |  |
|                             |                                                 | Research Sources:                          |                                    |  |
|                             |                                                 |                                            | City directories                   |  |
|                             |                                                 | ₹ plat records/maps                        | sewer/water permits                |  |
|                             |                                                 | ☐ tax cards ☐ building permit              | □ obituaries □ biographies         |  |
|                             |                                                 | Sanborn maps — dates: 1922, 19             |                                    |  |
| , a                         |                                                 | Bibliography: Appraisal car                |                                    |  |
|                             | ,                                               |                                            |                                    |  |
|                             |                                                 |                                            |                                    |  |
| Locatio                     | on map or building plan with arrow north.       |                                            |                                    |  |
| PHYSICAL DESC               | CRIPTION: Describe present appearance of struct | ure/site, then contrast and compare that w | vith it's original appearance,     |  |