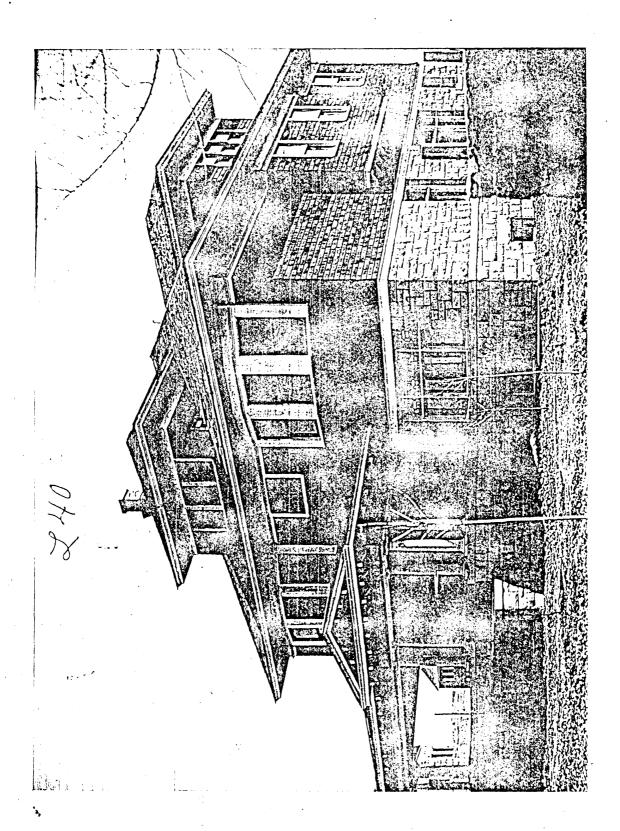

riginal construction on the original site. The rich and elegant architectural decorations serve to illustrate that the native sandstone has been adapted to contribute to a wide variety of construction types in the survey area.

INFORMATION VALUE: Explain how the extant structure/site may demonstrate or yield information about its historic use or construction.

| FORM PREP | PARED BY: Ken Sievert, Historical Arch | GEOGRAPH  |
|-----------|----------------------------------------|-----------|
| Name      | Ellen Cornwall, Survey Coordinator     | Acreage:  |
| Address:  | P.O. Box 739, Lewistown, MT 59457      | USGS Quad |
| Date:     | February 15, 1984                      | ÚTM's:    |

### GEOGRAPHICAL INFORMATION:

Acreage: Less than one acre
USGS Quad: Lewistown S15 T15N R18E MPM





### MONTANA HISTORICAL AND ARCHITECTURAL INVENTORY .....192

| P-C1 & CD K 11 1    | Site # 172                                 | 1 1 1 1 1 1 1 1 1 1 1 1 1 1 1 1 1 1 1 |
|---------------------|--------------------------------------------|---------------------------------------|
| Legal Description:_ | Stafford Original Addm. Block 15 Lots 1-12 |                                       |
| Address:            | 712 West Main Street, Lewistown, MT        |                                       |
| Ownership: name:_   | Fergus County                              |                                       |
|                     | 712 West Main Street, Lewistown, MT 59457  | Roll # 16 Frame # 17                  |



Historic Name: Fergus County Courthouse Common Name: Fergus County Courthouse es