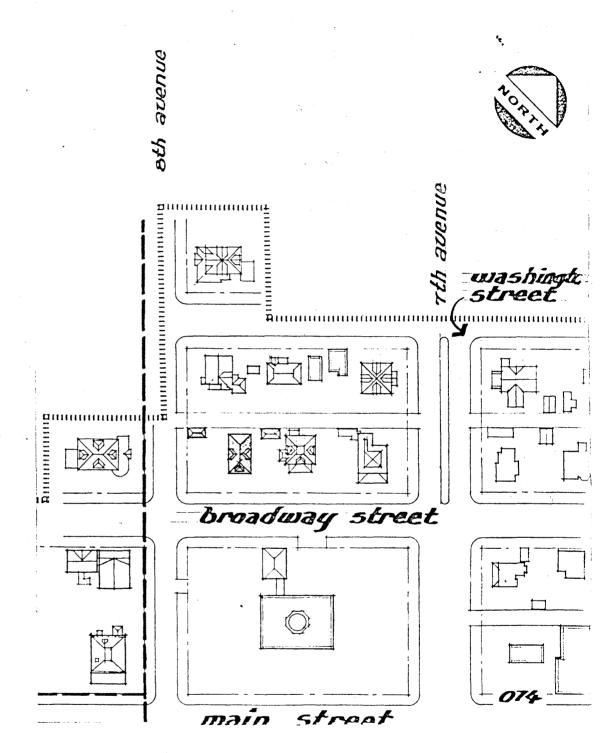

### MONTANA HISTORICAL AND ARCHITECTURAL INVENTORY .... 185

| Lead Description            | Stafford Original Block 15, L                   |                                            |                                    |  |
|-----------------------------|-------------------------------------------------|--------------------------------------------|------------------------------------|--|
| Legal Description: Address: | 602 V. Main                                     |                                            |                                    |  |
| Ownership: name:            | Twila Greenslate                                |                                            |                                    |  |
| □ public address:           | 602 V. Main, Lewistown, MT 59                   | 457                                        | Roll # 14 Frame # 15               |  |
|                             |                                                 | Historic Name:                             |                                    |  |
|                             | •                                               | Common Name: Beauty Nook                   | (7.3                               |  |
| ,                           |                                                 | Date of Construction: 1919                 | $f{X}$ estimated $\Box$ documented |  |
|                             |                                                 | Architect:                                 |                                    |  |
|                             |                                                 | Builder:                                   |                                    |  |
|                             |                                                 | Original Owner: William Black              | ford                               |  |
|                             |                                                 | Original Use: Four Retail S                | hops                               |  |
|                             |                                                 | Present Use: Beauty Shop/C                 | ffice/2nd Hand                     |  |
|                             |                                                 | Research Sources:                          |                                    |  |
|                             |                                                 |                                            | City directories                   |  |
|                             |                                                 | ₹ plat records/maps                        | sewer/water permits                |  |
|                             |                                                 | ☐ tax cards ☐ building permit              | □ obituaries □ biographies         |  |
|                             |                                                 | Sanborn maps — dates: 1922, 19             |                                    |  |
| , a                         |                                                 | Bibliography: Appraisal car                |                                    |  |
|                             | ,                                               |                                            |                                    |  |
|                             |                                                 |                                            |                                    |  |
| Locatio                     | on map or building plan with arrow north.       |                                            |                                    |  |
| PHYSICAL DESC               | CRIPTION: Describe present appearance of struct | ure/site, then contrast and compare that w | vith it's original appearance,     |  |