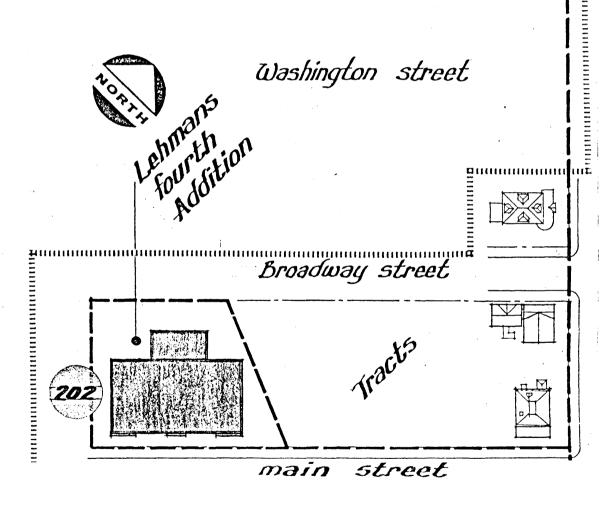

### MONTANA HISTORICAL AND ARCHITECTURAL INVENTORY .... 185

| Lead Description            | Stafford Original Block 15, L                   |                                            |                                    |  |
|-----------------------------|-------------------------------------------------|--------------------------------------------|------------------------------------|--|
| Legal Description: Address: | 602 V. Main                                     |                                            |                                    |  |
| Ownership: name:            | Twila Greenslate                                |                                            |                                    |  |
| □ public address:           | 602 V. Main, Lewistown, MT 59                   | 457                                        | Roll # 14 Frame # 15               |  |
|                             |                                                 | Historic Name:                             |                                    |  |
|                             | •                                               | Common Name: Beauty Nook                   | (7.3                               |  |
| ,                           |                                                 | Date of Construction: 1919                 | $f{X}$ estimated $\Box$ documented |  |
|                             |                                                 | Architect:                                 |                                    |  |
|                             |                                                 | Builder:                                   |                                    |  |
|                             |                                                 | Original Owner: William Black              | ford                               |  |
|                             |                                                 | Original Use: Four Retail S                | hops                               |  |
|                             |                                                 | Present Use: Beauty Shop/C                 | ffice/2nd Hand                     |  |
|                             |                                                 | Research Sources:                          |                                    |  |
|                             |                                                 |                                            | City directories                   |  |
|                             |                                                 | ₹ plat records/maps                        | sewer/water permits                |  |
|                             |                                                 | ☐ tax cards ☐ building permit              | □ obituaries □ biographies         |  |
|                             |                                                 | Sanborn maps — dates: 1922, 19             |                                    |  |
| , a                         |                                                 | Bibliography: Appraisal car                |                                    |  |
|                             | ,                                               |                                            |                                    |  |
|                             |                                                 |                                            |                                    |  |
| Locatio                     | on map or building plan with arrow north.       |                                            |                                    |  |
| PHYSICAL DESC               | CRIPTION: Describe present appearance of struct | ure/site, then contrast and compare that w | vith it's original appearance,     |  |