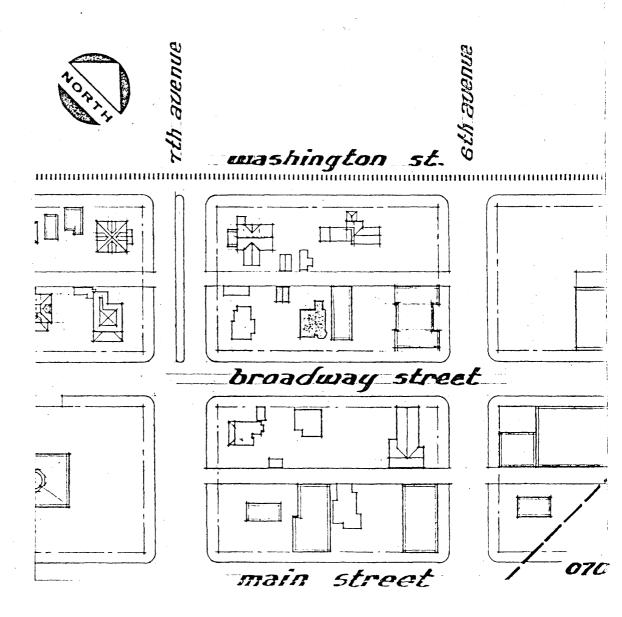

### MONTANA HISTORICAL AND ARCHITECTURAL INVENTORY .... 185

| Lead Description            | Stafford Original Block 15, L                   |                                            |                                    |  |
|-----------------------------|-------------------------------------------------|--------------------------------------------|------------------------------------|--|
| Legal Description: Address: | 602 V. Main                                     |                                            |                                    |  |
| Ownership: name:            | Twila Greenslate                                |                                            |                                    |  |
| □ public address:           | 602 V. Main, Lewistown, MT 59                   | 457                                        | Roll # 14 Frame # 15               |  |
|                             |                                                 | Historic Name:                             |                                    |  |
|                             | •                                               | Common Name: Beauty Nook                   | (7.3                               |  |
| ,                           |                                                 | Date of Construction: 1919                 | $f{X}$ estimated $\Box$ documented |  |
|                             |                                                 | Architect:                                 |                                    |  |
|                             |                                                 | Builder:                                   |                                    |  |
|                             |                                                 | Original Owner: William Black              | ford                               |  |
|                             |                                                 | Original Use: Four Retail S                | hops                               |  |
|                             |                                                 | Present Use: Beauty Shop/C                 | ffice/2nd Hand                     |  |
|                             |                                                 | Research Sources:                          |                                    |  |
|                             |                                                 |                                            | City directories                   |  |
|                             |                                                 | ₹ plat records/maps                        | sewer/water permits                |  |
|                             |                                                 | ☐ tax cards ☐ building permit              | □ obituaries □ biographies         |  |
|                             |                                                 | Sanborn maps — dates: 1922, 19             |                                    |  |
| , a                         |                                                 | Bibliography: Appraisal car                |                                    |  |
|                             | ,                                               |                                            |                                    |  |
|                             |                                                 |                                            |                                    |  |
| Locatio                     | on map or building plan with arrow north.       |                                            |                                    |  |
| PHYSICAL DESC               | CRIPTION: Describe present appearance of struct | ure/site, then contrast and compare that w | vith it's original appearance,     |  |