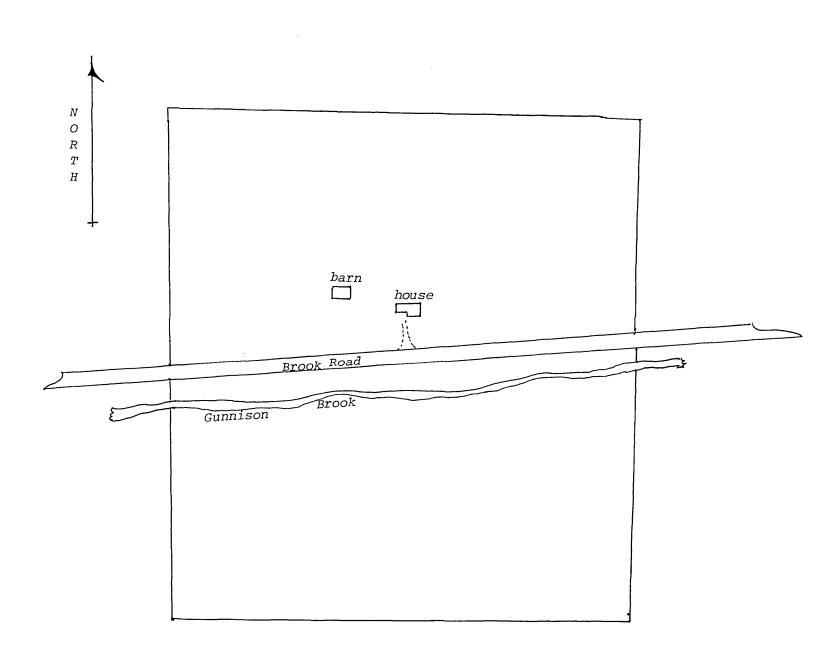

### Verbal Boundary Description and Justification:

Boundaries of the nominated property are highlighted in yellow on the attached sketch map. These boundaries represent the acreage historically associated with the house.

### CONTINUATION SHEET

| SITE NUMBER: #14 | CONTINUATION SHEET | NUMBER: #3 |
|------------------|--------------------|------------|
| PROPERTY NAME:   | The Scranton House |            |

1" = 400' SCALE