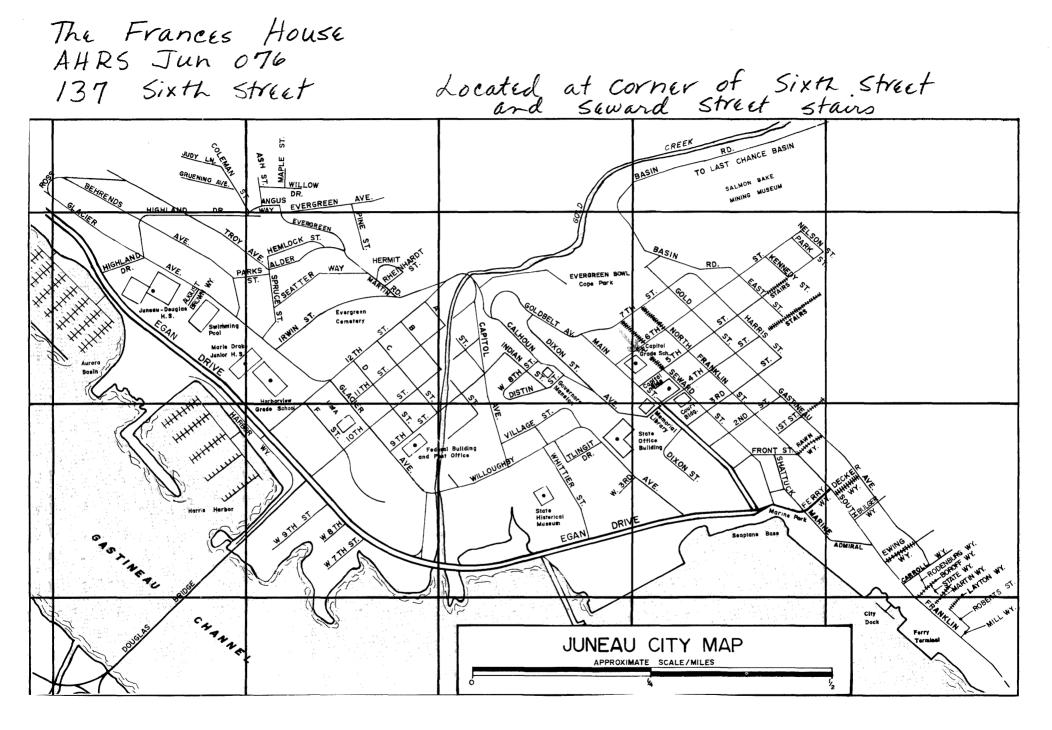

### 1. Name

| historic | The | Frances | House |
|----------|-----|---------|-------|
| -        |     |         |       |

AHRS SITE NO. JUN-076

and/or common

| 2. Loc                                                              | ation                                                                                           |                                 |                                                                       |                                                                                                                  |                                                                                                |
|---------------------------------------------------------------------|-------------------------------------------------------------------------------------------------|---------------------------------|-----------------------------------------------------------------------|------------------------------------------------------------------------------------------------------------------|------------------------------------------------------------------------------------------------|
| street & numb                                                       | er 137 S                                                                                        | ixth Street                     | · ·                                                                   |                                                                                                                  | not for publication                                                                            |
| city, town                                                          | Juneau                                                                                          |                                 | vicinity of                                                           |                                                                                                                  |                                                                                                |
| state                                                               | Alaska                                                                                          | code                            | county 7                                                              | UNERU DIVISION                                                                                                   | , code                                                                                         |
|                                                                     | ssificatio                                                                                      | n                               | <u> </u>                                                              |                                                                                                                  |                                                                                                |
| Category<br>district<br>X building(s<br>structure<br>site<br>object | Ownership<br>public<br>private<br>both<br>Public Acquisit<br>_NA in process<br>_NA being consid | tion Access                     | occupied<br>rk in progress                                            | Present Use<br>agriculture<br>commercial<br>educational<br>entertainment<br>government<br>industrial<br>military | museum<br>park<br>_X_ private residence<br>religious<br>scientific<br>transportation<br>other: |
| 4. Ow                                                               | ner of Pro                                                                                      |                                 |                                                                       |                                                                                                                  |                                                                                                |
| name .                                                              | James B. Asper                                                                                  | and Bridget A.                  | . Smith                                                               |                                                                                                                  |                                                                                                |
| street & numbe                                                      | er 137 Sixth                                                                                    | Street                          |                                                                       |                                                                                                                  |                                                                                                |
| city, town                                                          | Juneau                                                                                          |                                 | vicinity of                                                           | state                                                                                                            | Alaska                                                                                         |
| 5. Loc                                                              | ation of                                                                                        | Legal De                        | scriptio                                                              | n                                                                                                                |                                                                                                |
| courthouse, re                                                      | gistry of deeds, etc.                                                                           | Juneau Re                       | ecording Dist                                                         | rict                                                                                                             |                                                                                                |
| street & numbe                                                      | 100.0                                                                                           |                                 | <u> </u>                                                              |                                                                                                                  |                                                                                                |
| city, town                                                          | Juneau                                                                                          |                                 |                                                                       | state                                                                                                            | Alaska                                                                                         |
| 6. Rep                                                              | presentat                                                                                       | ion in Ex                       | isting S                                                              | urveys                                                                                                           |                                                                                                |
| title Alaska H                                                      | Heritage Resour                                                                                 | ce Survey                       | has this prope                                                        | erty been determined eli                                                                                         | gible? <u>X</u> yes no                                                                         |
| date July 2                                                         | 26, 1973                                                                                        |                                 |                                                                       | federal _X_ state                                                                                                | e county loca                                                                                  |
| depository for                                                      |                                                                                                 | ate of Alaska<br>vision of Park | <s &="" outdoor<="" td=""><td>Recreation, Pouch</td><td>7001</td></s> | Recreation, Pouch                                                                                                | 7001                                                                                           |
| city, town                                                          | Anchorage                                                                                       |                                 |                                                                       | state                                                                                                            | Alaska                                                                                         |