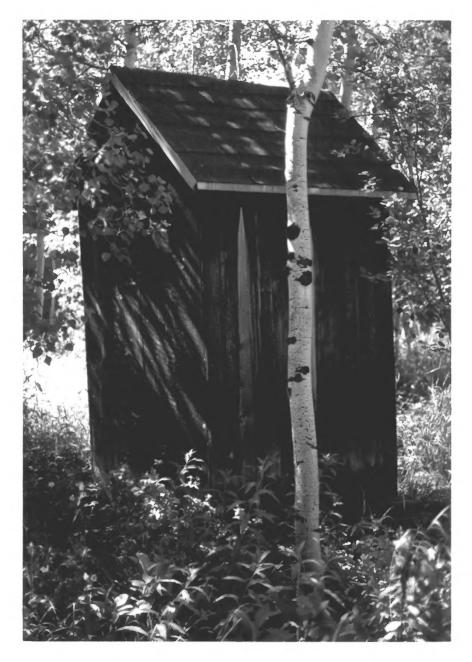

Barnard J. Stewart Ranch House -Girls' Outhouse Stewart Ranch, Wasatch County, Utah

Southeast Corner

Photo by Roger Roper, July 1984 Negative: Utah State Historical Society

Barnard J. Stewart Ranch House -Wood Shed Stewart Ranch, Wasatch County, Utah