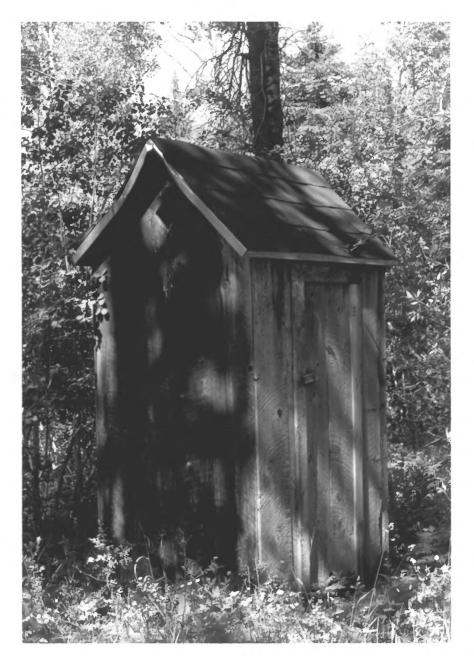

North facade

Photo by Roger Roper, June 1984 Negative: Utah State Historical Society

Barnard J. Stewart Ranch House -Boys' Outhouse Stewart Ranch, Wasatch County, Utah

Southeast Corner

Photo by Roger Roper, July 1984 Negative: Utah State Historical Society