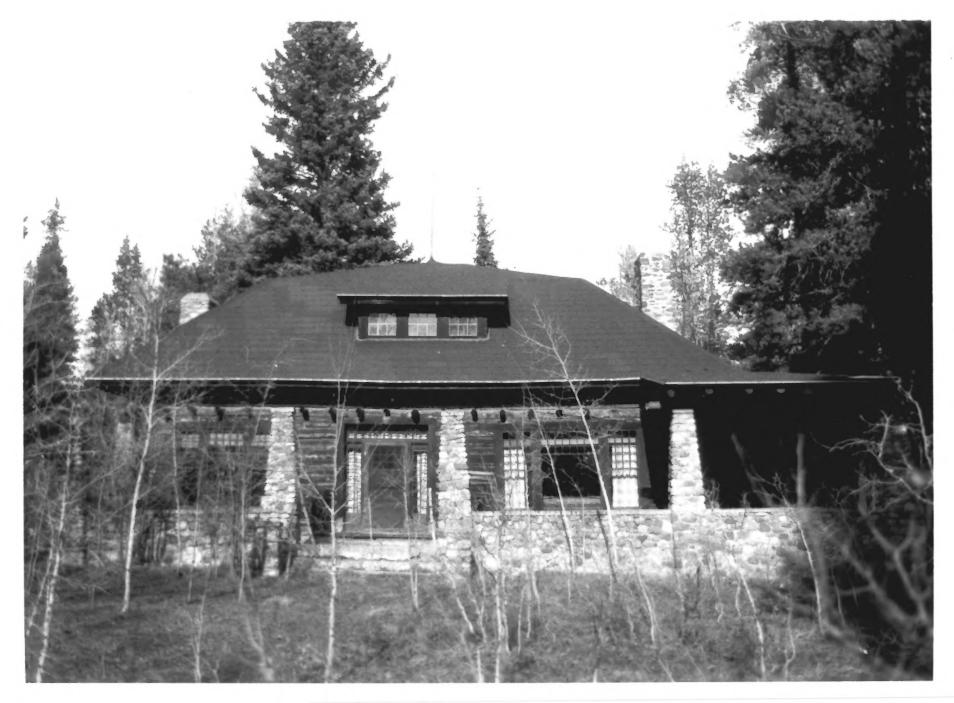

Barnard J. Stewart Ranch House Stewart Ranch, Wasatch County, Utah

South Facade

Photo by Phil Notarianni, November 1982 Negative: Utah State Historical Society

Barnard J. Stewart Ranch House Stewart Ranch, Wasatch County, Utah