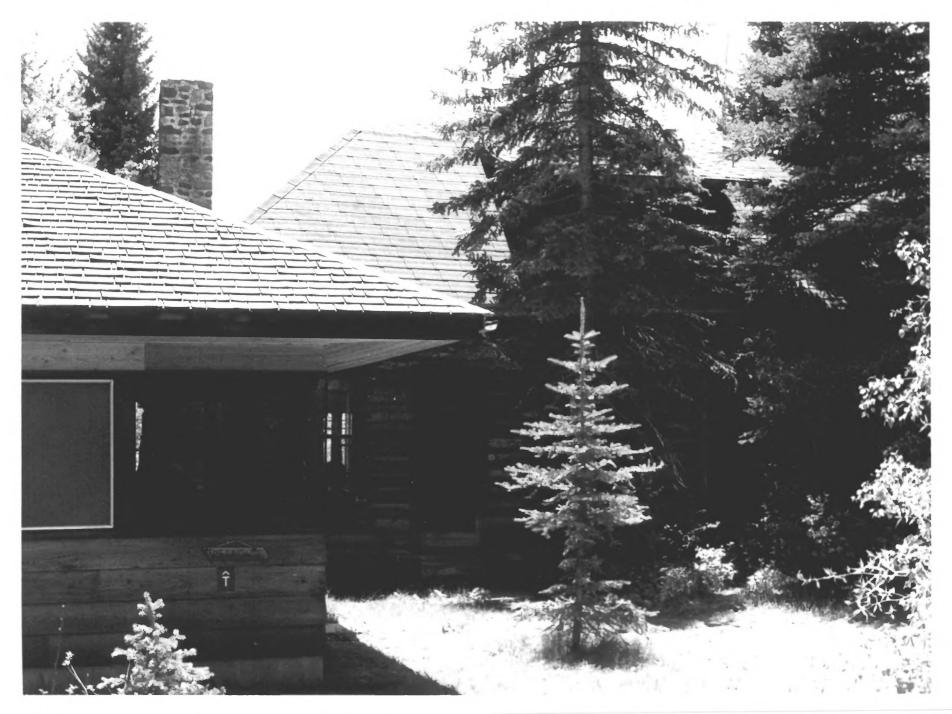

North facade

Photo by Roger Roper, June 1984 Negative: Utah State Historical Society

Barnard J. Stewart Ranch House -Boys' Outhouse Stewart Ranch, Wasatch County, Utah

Southeast Corner

Photo by Roger Roper, July 1984 Negative: Utah State Historical Society