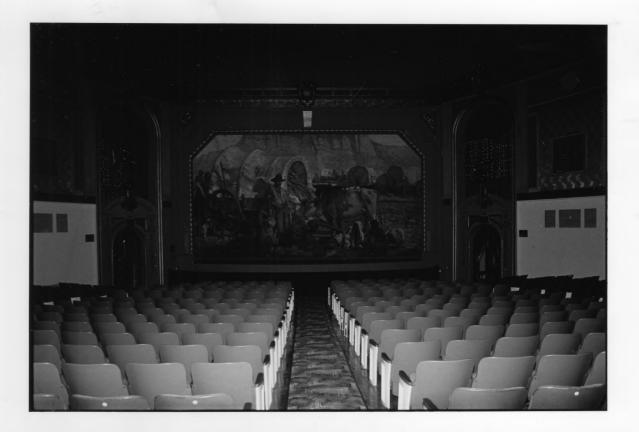

2/1/10

Photo #4 of 4

Fox Theater (NEHBS # LN06-44) North Platte, Lincon County, Nebraska

Photo by Janet Jeffries Spencer, Nebraska State Historical Society October, 1984 (8410/2:1A)

Interior view looking north showing auditorium.