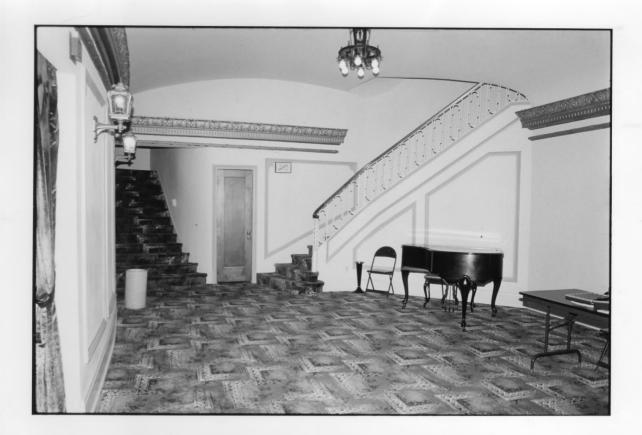

List man

CAMOL

Photo #3 of 4

Fox Theater (NEHBS # LN06-44) North Platte, Lincon County, Nebraska

Photo by Janet Jeffries Spencer Nebraska State Historical Society October, 1984 (8410/2:7A)

Interior view looking southeast showing lobby area.