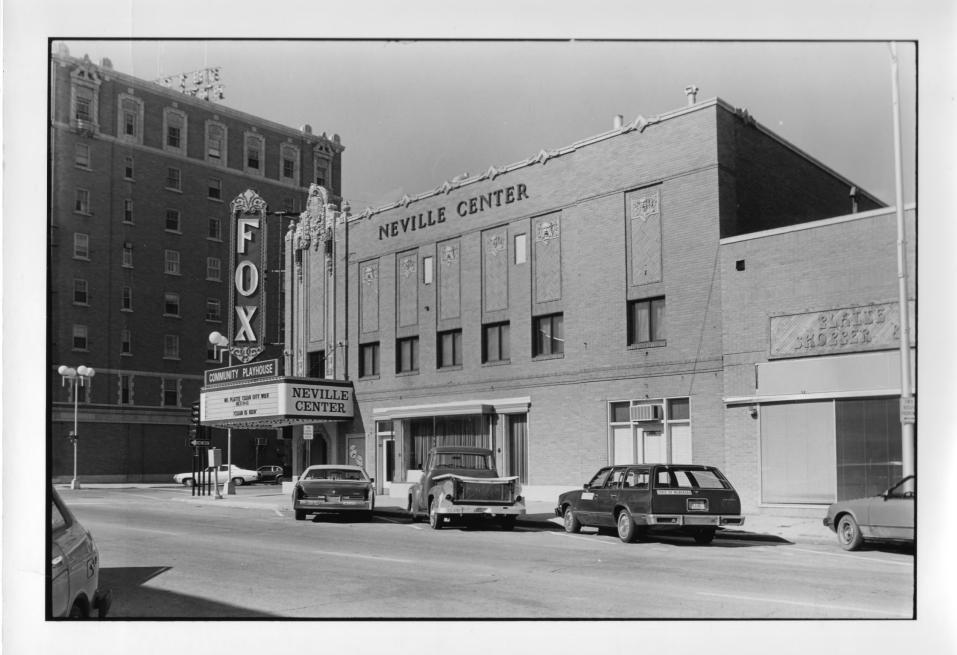

1.774

Photo #2 of 4

Fox Theater (NEHBS # LN06-44) North Platte, Lincon County, Nebraska

Photo by Joni Gilkerson, Nebraska State Historical Society October 1984 (8410/1:7)

View looking northwest showing south and east facades.