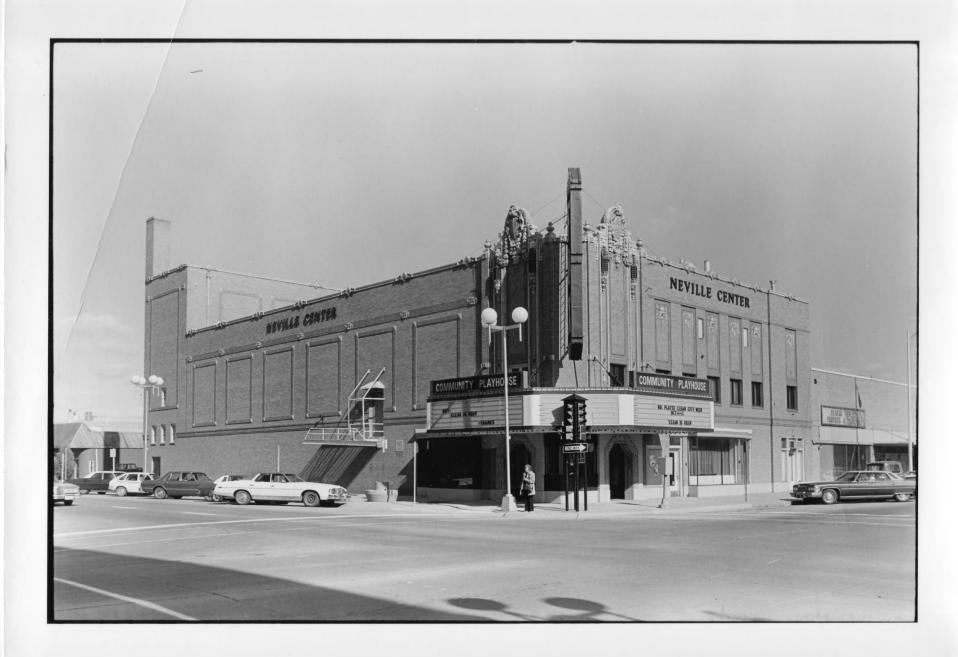

Photo #1 of 4 ....

Fox Theater (NEHBS # LN06-44) North Platte, Lincon County, Nebraska

Photo by Joni Gilkerson, Nebraska State Historical Society October 1984 (8410/1:1)

View looking northeast showing south and west facades.