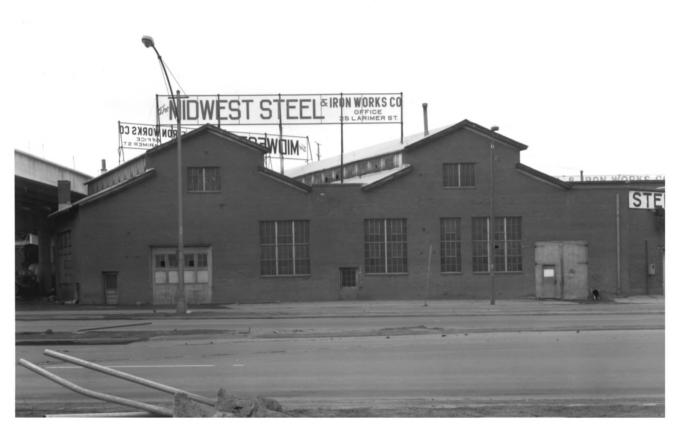

275 Larmer Street, Denver Denver County, Colorado Date of photo: February 1984 Taken by: David Grover, Colorado Dept. of Highways Neartines: Highway Dept. Orientation: Shop. Front (east) of Building BA and Addition BD. 8/22/84