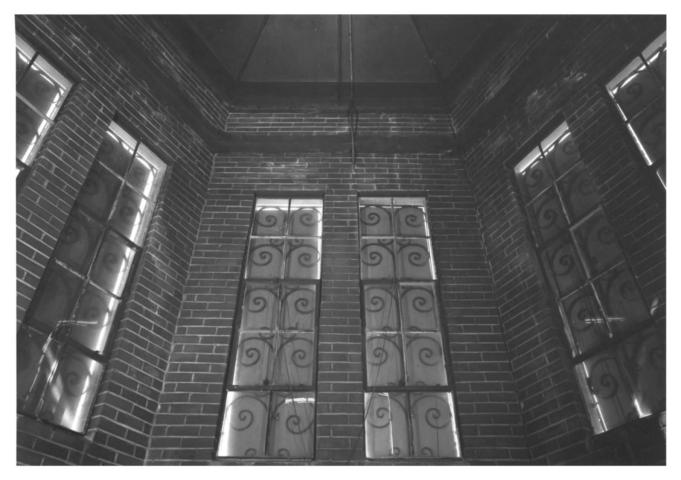

Midwest Steel & Iron Works Company

Midwest Steel & Iron Works Company 275 Larimer Street, Denver Denver County, Colorado Date of photo: February 1984 Taken by: David Grover, Colorado Dept. of Highways Negatines: Highway Dept. Orientation: Office Building. Interior detail of entry tower, Addition AB. 8/12/84