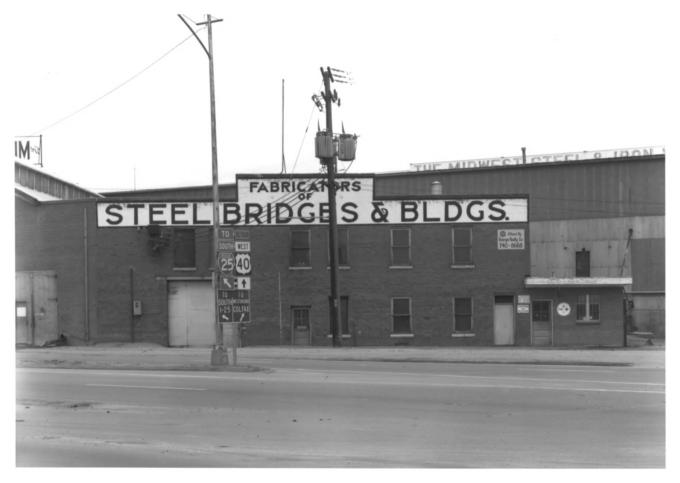

## Midwest Steel & Iron Works Company 275 Larimer Street, Denver Denver County, Colorado

Date of photo: February 1984

Taken by: David Grover, Colorado Dept. of Highways News CDH Orientation: Shop. Front (east) of Addition BB.