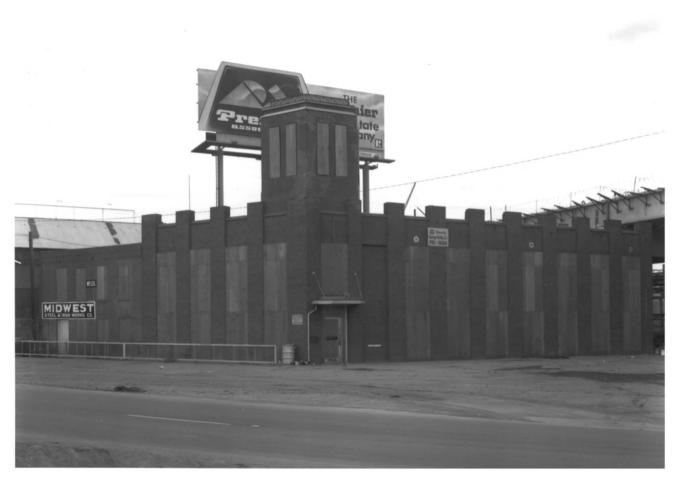

5/22/84

Midwest Steel & Iron Works Company 275 Larimer Street, Denver Denver County, Colorado

Date of photo: February 1984

Taken by: David Grover, Colorado Dept. of
Highways Nearth Highway Dept.
Orientation: Office Building. Southeast side
of Building AA and southeast side and front
(east) of Addition AB.