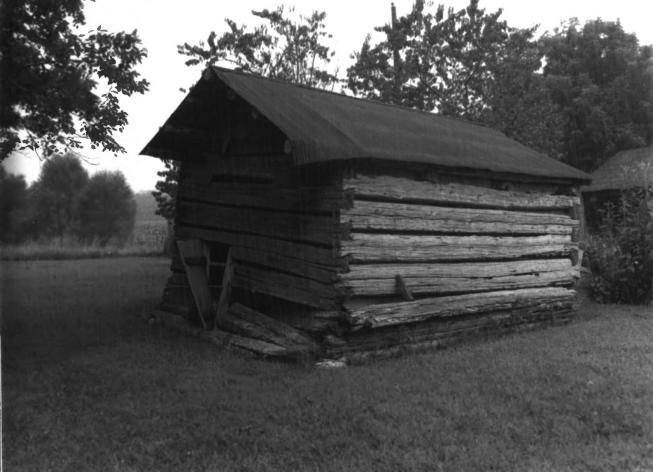

Dickson, James, House Lower Lick Creek Road Linden vicinity, Perry County, Tennessee Photo: Richard Quin March 1984 Date: Tennessee Historical Commission Neg: Nashville, Tennessee Log crib, facing southeast # 9 of 10