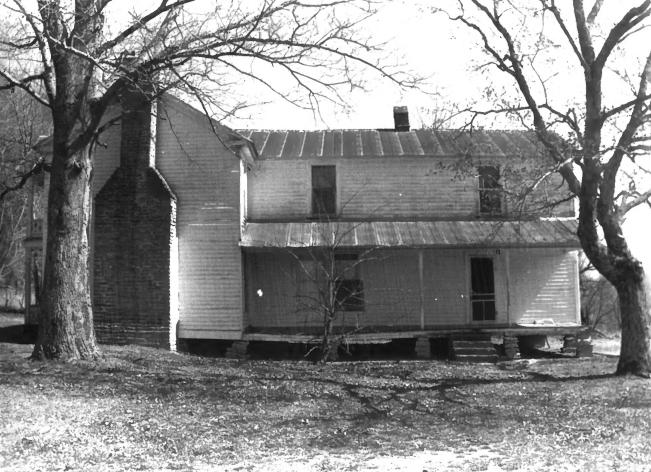

Dickson, James, House Lower Lick Creek Road Linden vicinity, Perry County, Tennessee Photo: Richard Quin Date: March 1984 Tennessee Historical Commission Neg: Nashville, Tennessee Facing east, west facade # 3 of 10