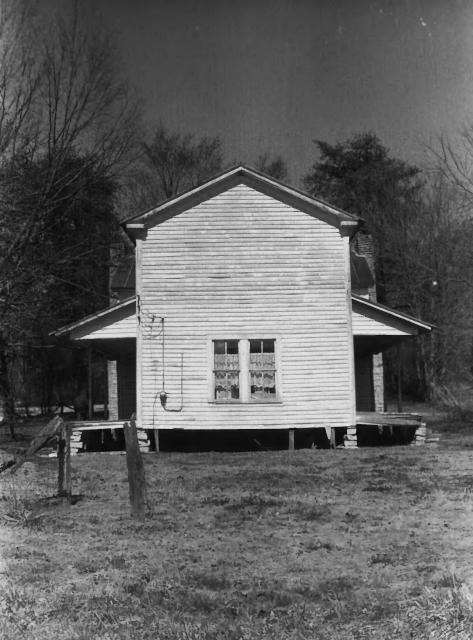

Dickson, James, House Lower Lick Creek Road Linden vicinity, Perry County, Tennessee Photo: Richard Ouin Date: March 1984 Neg: Tennessee Historical Commission Nashville, Tennessee Facing north, south facade # 4 of 10