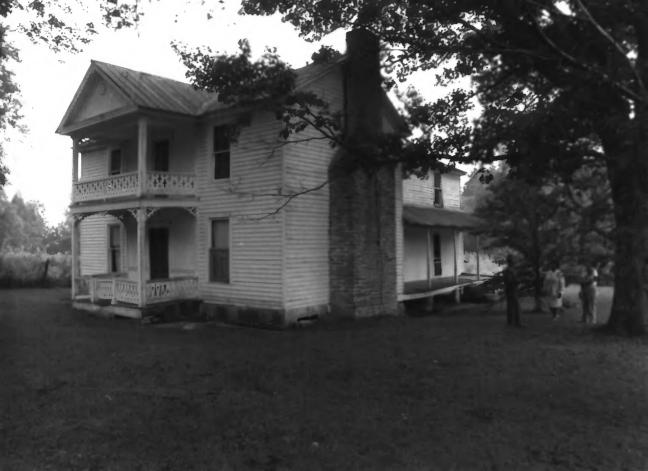

Dickson, James, House Lower Lick Creek Road Linden vicinity, Perry County, Tennessee Photo: Richard Quin Date: March 1984 Neg: Tennessee Historical Commission Nashville, Tennessee Facing southeast, north (front) and west facades # 2 of 10