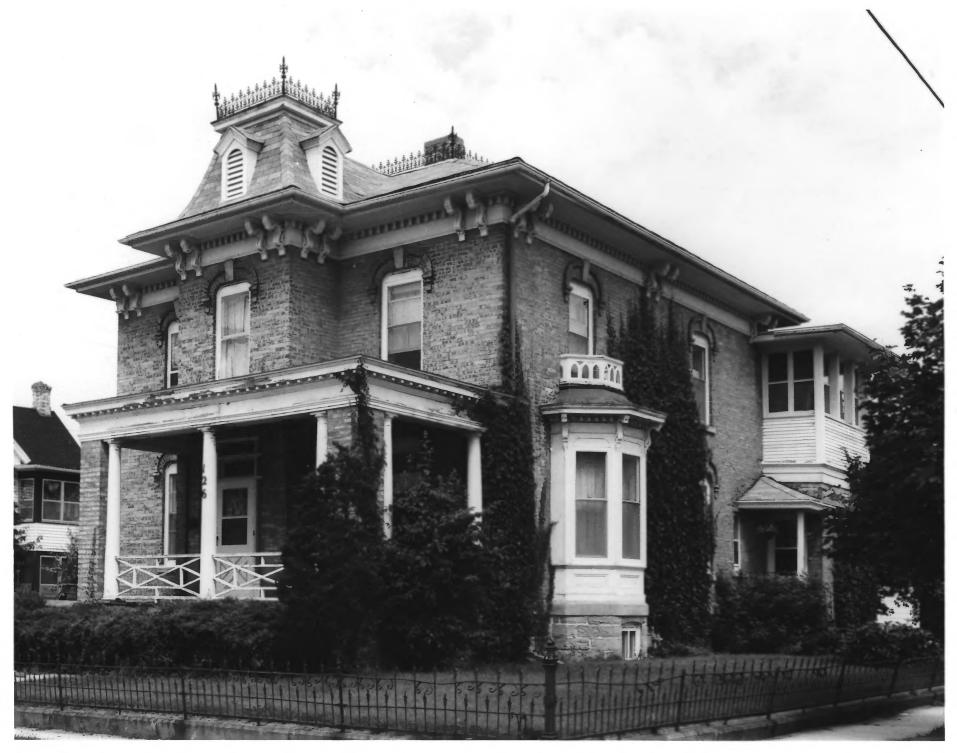

County, Wiscommin

Neg. at WI Historical Society View from southeast. Photo #2 of 6.

County, Wisconsin

Photo by Kendra Bonderud

August 9, 1984

Neg. at WI Historical Society View from east. Photo #3 of 6.

126 East Washington, Stoughton, Dane County, Wisconsin