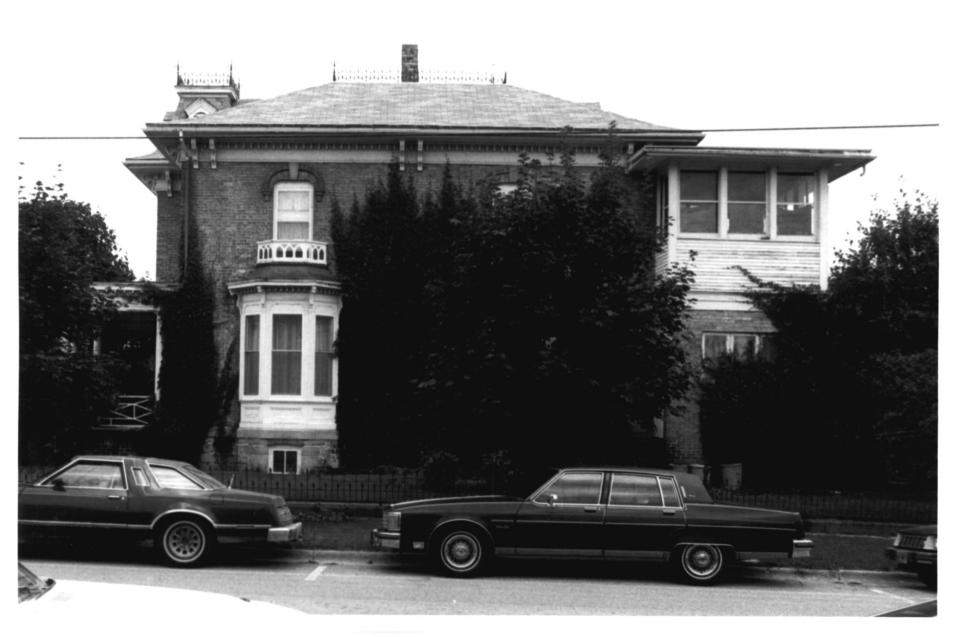

JENS J. NAESET - GUSTAVE ROE HOUSE

Photo by Kendra Bonderud August 9, 1984

Neg. at WI Historical Society View from northeast. Photo #4 of 6.

Photo by Kendra Bonderud August 9, 1984

County, Wisconsin

Neg. at WI Historical Society View from northwest. Photo #5 of 6.