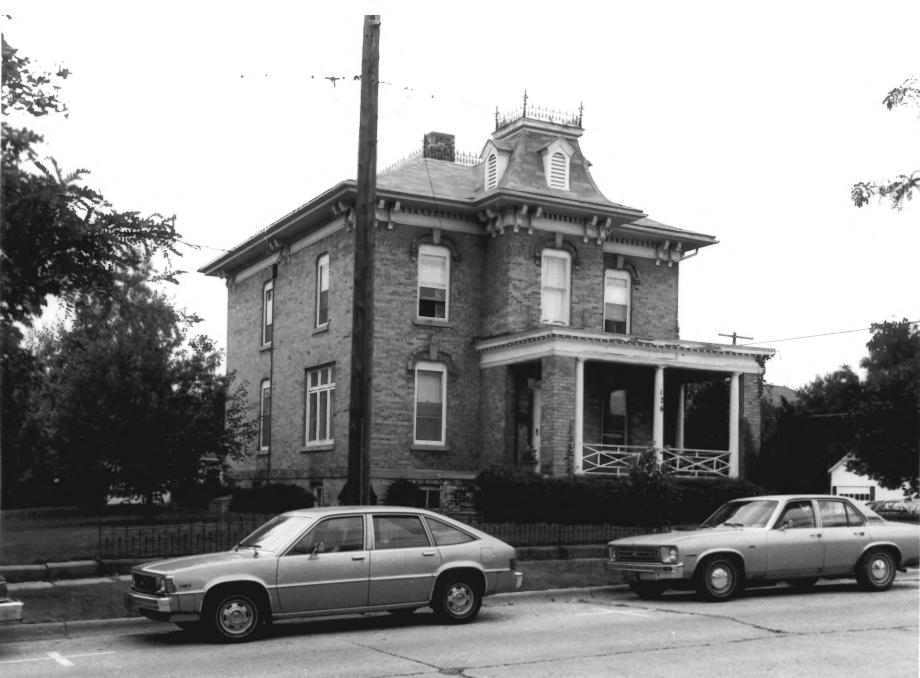

JENS J. NAESET - GUSTAVE ROE HOUSE

126 East Washington, Stoughton, Dane County, Wisconsin Taken by Kendra Bonderud

August 9, 1984 Neg. at WI Historical Society View from southeast, Photo #1 of 6.

Taken by Kendra Bonderud August 9, 1984