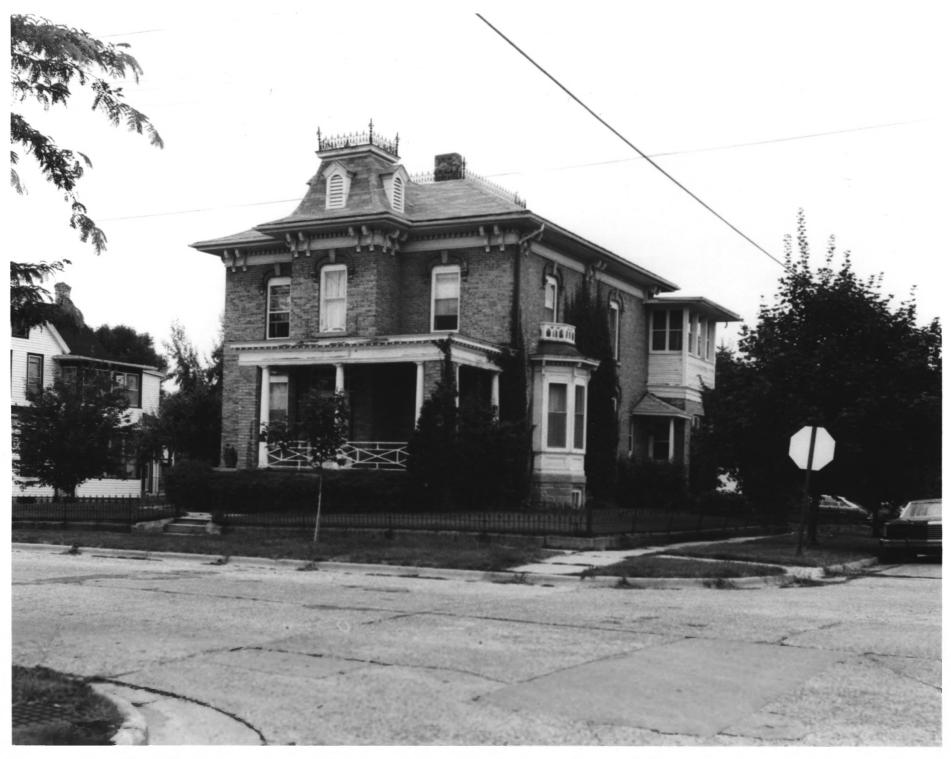

JENS J. NAESET - GUSTAVE ROE HOUSE

126 East Washington, Stoughton, Dane County, Wisconsin Taken by Kendra Bonderud

August 9, 1984 Neg. at WI Historical Society View from southeast, Photo #1 of 6.

Taken by Kendra Bonderud August 9, 1984