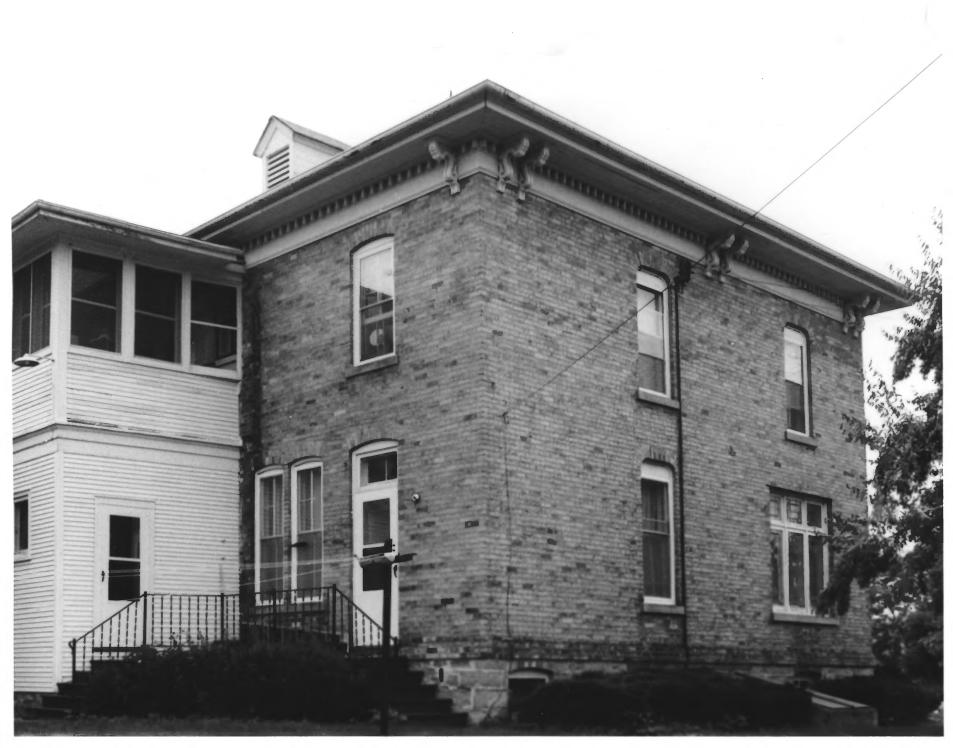

County, Wiscommin

Neg. at WI Historical Society View from southeast. Photo #2 of 6.

County, Wisconsin

Photo by Kendra Bonderud

August 9, 1984

Neg. at WI Historical Society View from east. Photo #3 of 6.

126 East Washington, Stoughton, Dane County, Wisconsin

JENS J. NAESET - GUSTAVE ROE HOUSE

Photo by Kendra Bonderud August 9, 1984

Neg. at WI Historical Society View from northeast. Photo #4 of 6.

Photo by Kendra Bonderud August 9, 1984

County, Wisconsin

Neg. at WI Historical Society View from northwest. Photo #5 of 6.