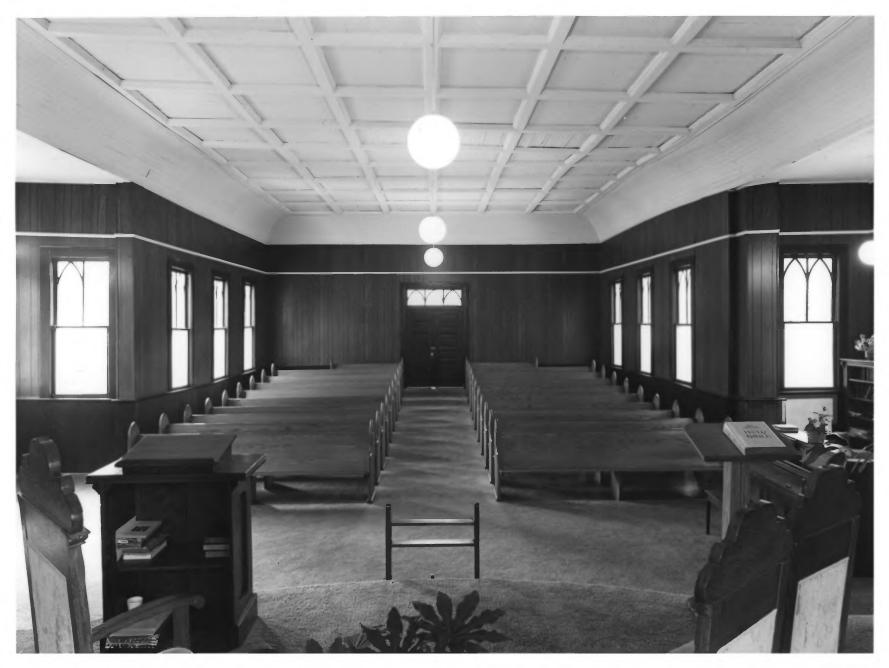

Date: June, 1984
Description (5 of 6). Interior of church looking toward altar; photographer facing east.

Date: June, 1984
Description (6 of 6). Interior of church looking toward main entrance; photographer facing west.