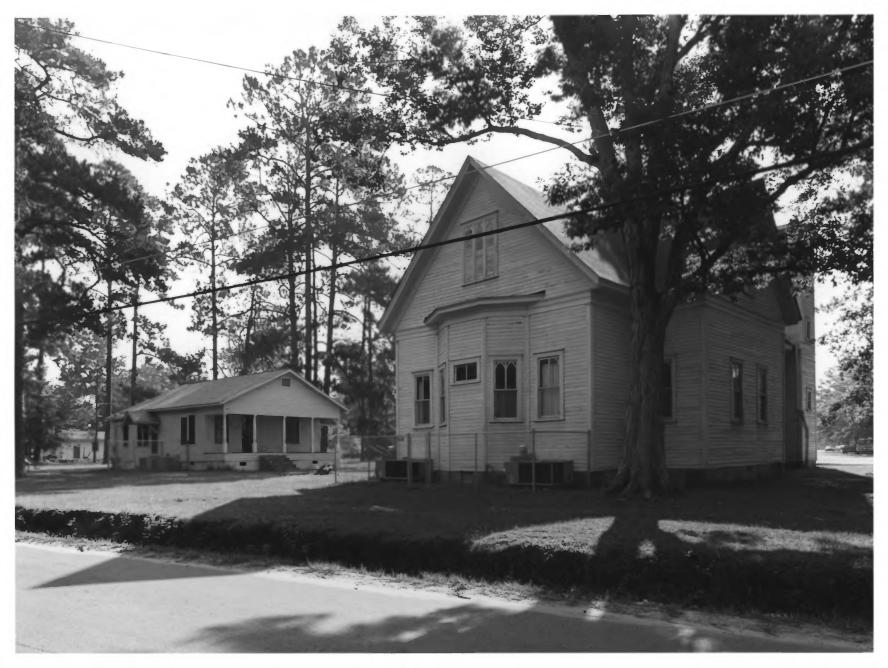

Date: June, 1984
Description (3 of 6). North side entrance of church; photographer facing southwest.

Date: June, 1984
Description (4 of 6). Rear and south
side of church, with moved house in
background; photographer facing northeast.