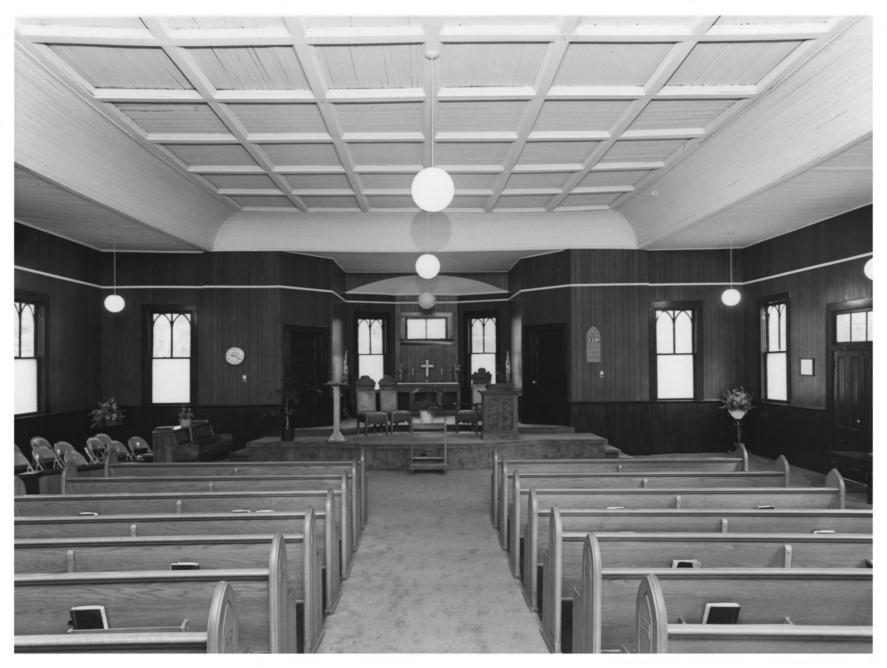

Date: June, 1984
Description (5 of 6). Interior of church looking toward altar; photographer facing east.

Date: June, 1984
Description (6 of 6). Interior of church looking toward main entrance; photographer facing west.