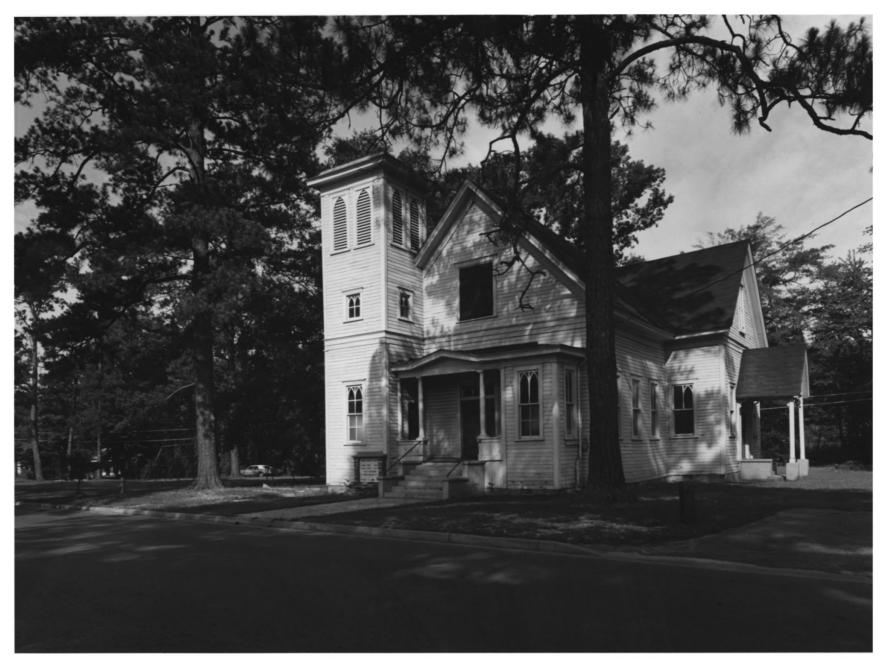

Date: June, 1984
Description (1 of 6). Front facade
and north side of church; photographer
facing southwest.

Date: June, 1984
Description (2 of 6). Front facade
and south side of church; with moved
house in background; photographer facing
northwest.