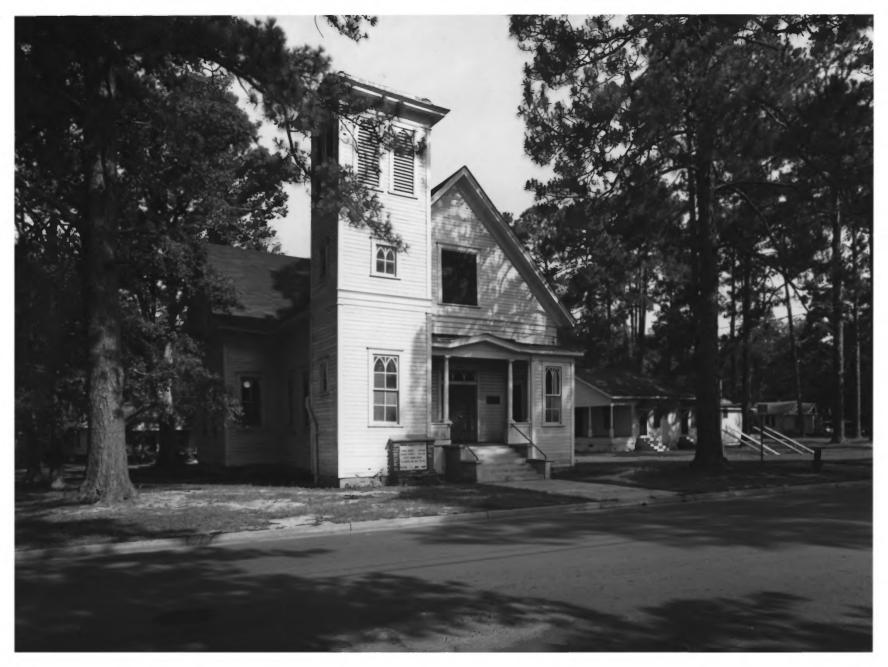

Date: June, 1984
Description (1 of 6). Front facade
and north side of church; photographer
facing southwest.

Date: June, 1984
Description (2 of 6). Front facade
and south side of church; with moved
house in background; photographer facing
northwest.