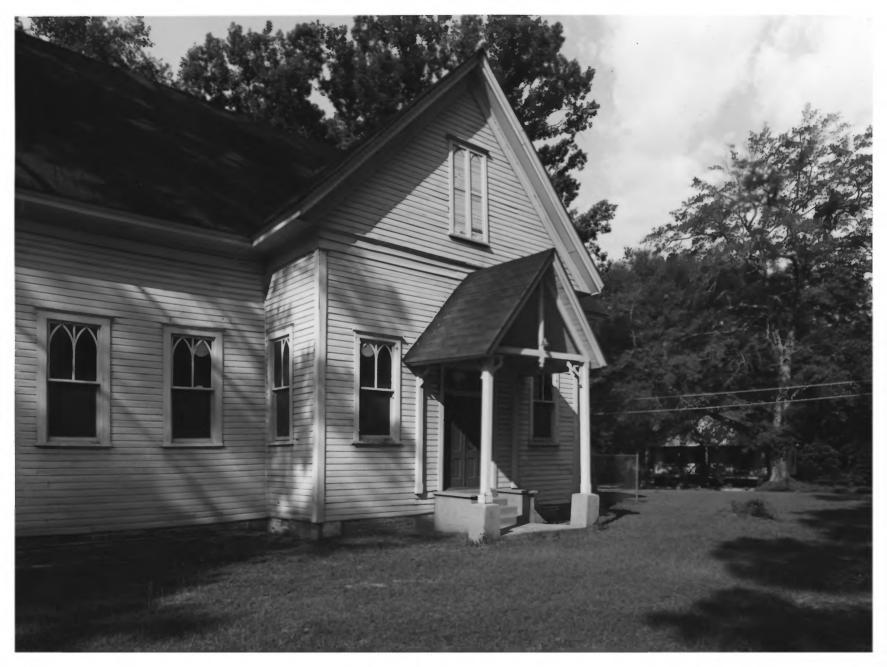

Date: June, 1984
Description (3 of 6). North side entrance of church; photographer facing southwest.

Date: June, 1984
Description (4 of 6). Rear and south
side of church, with moved house in
background; photographer facing northeast.