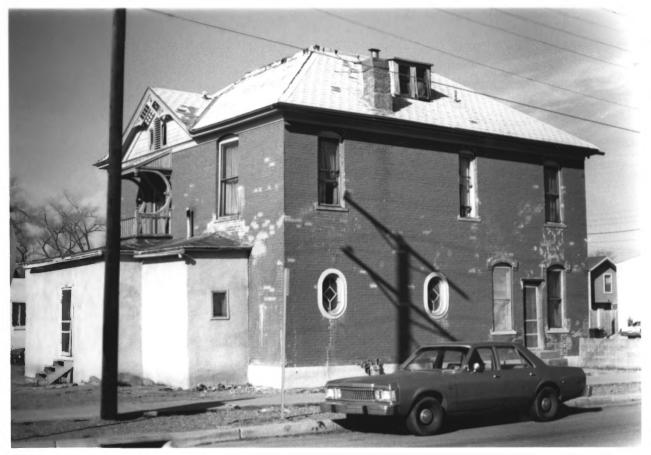

1. 701 ROMA, NW 2. Albuquerque, New Mexico 3. James A. Caufield 4. November, 1984 5. Negative is property of Richard Q. Carleno 292 Placitas Road, NW Albuquerque, New Mexico 87107 6. East elevation oval window detail.