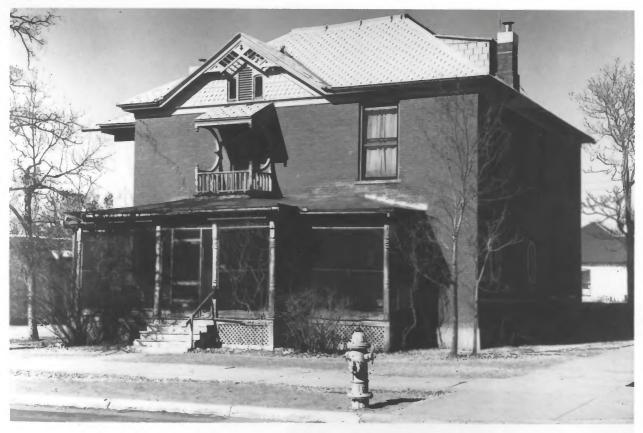

1. 701 ROMA, NW 2. Albuquerque, New Mexico Photographer unknown 1960 Negative is property of Richard Q. Carleno 292 Placitas Road, NW Albuquerque, New Mexico 87107 6. View looking northwest showing appearance of original front porch prior to existing enclosure. Photograph No. 1