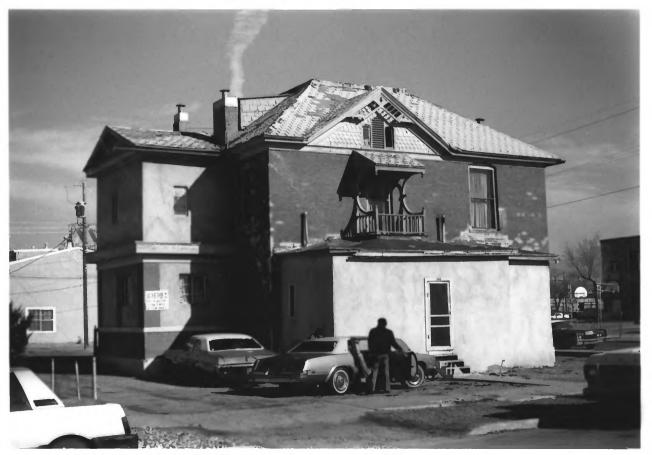

1. 701 ROMA, NW Albuquerque, New Mexico James A. Caufield 4. November, 1984 5. Negative is property of Richard O. Carleno 292 Placitas Road, NW Albuquerque, New Mexico 87107 6. View looking northeast showing second floor porch and gable detail.