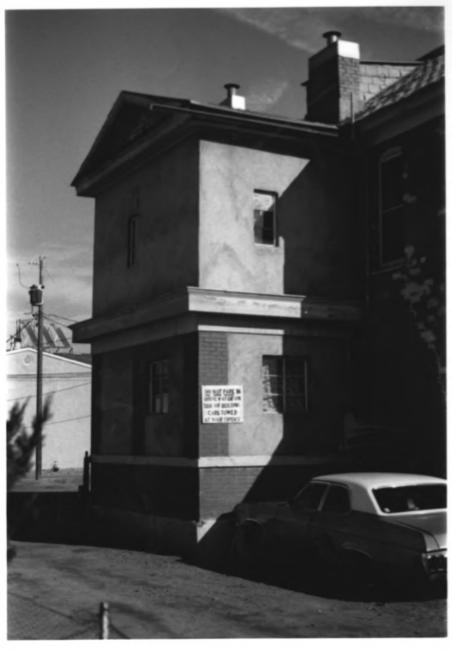

701 ROMA, NW Albuquerque, New Mexico James A. Caufield 3. November, 1984 4. 5. Negative is property of Richard Q. Carleno 292 Placitas Road, NW Albuquerque, New Mexico 87107 View looking south showing existing enclosed rear porch