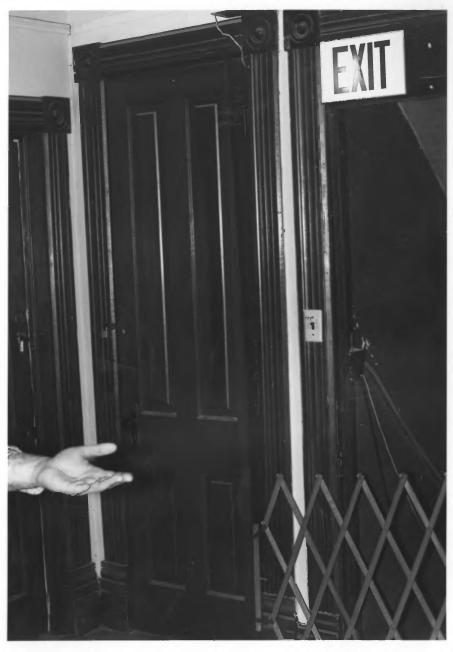

first floor, between oval windows.

Albuquerque, New Mexico 3. James A. Caufield 4. November, 1984 5. Negative is property of Richard Q. Carleno 292 Placitas Road, NW Albuquerque, New Mexico 87107 Second floor hall door and trim detailing. 6.