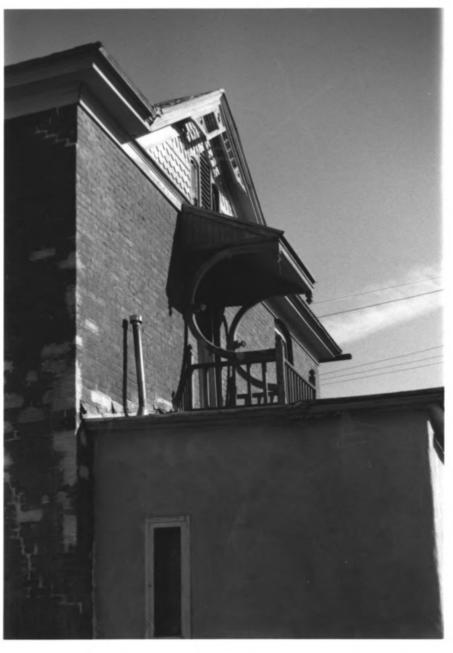

1. 701 ROMA, NW Albuquerque, New Mexico James A. Caufield 4. November, 1984 5. Negative is property of Richard O. Carleno 292 Placitas Road, NW Albuquerque, New Mexico 87107 6. View looking northeast showing second floor porch and gable detail.