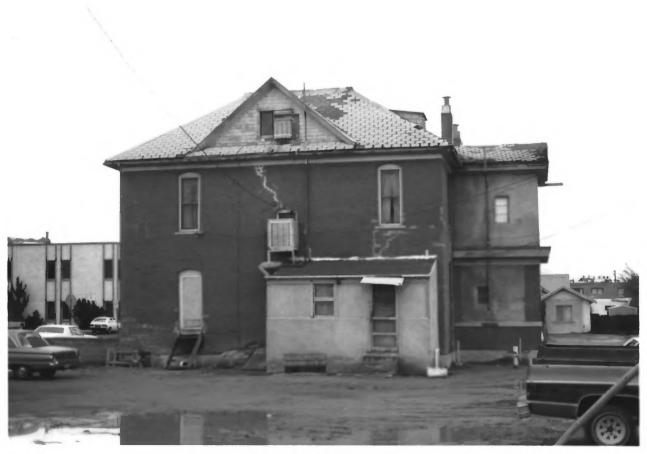

701 ROMA, NW Albuquerque, New Mexico James A. Caufield 3. November, 1984 4. 5. Negative is property of Richard Q. Carleno 292 Placitas Road, NW Albuquerque, New Mexico 87107 View looking south showing existing enclosed rear porch