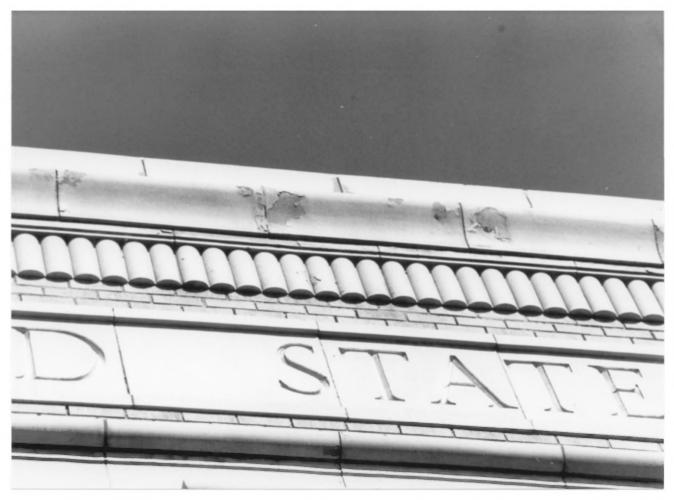

```
U.S. Post Office (OLD)
745 NW Wall
Bend, Deschutes County, Oregon
13 of 15
West Facade (rear)
Shannon Bauhofer
The Old Post Office
745 NW Wall
Bend, Oregon 97701
```

U.S. Post Office (0LD) 745 NW Wall Bend, Deschutes County, Oregon 14 of 15 East facade ornamentation - Terra Cotta coping (damaged), soldier course, entablature- 8/15/84 Shannon Bauhofer The Old Post Office 745 NW Wall

Bend, Oregon 9770/

U.S. Post Office (のの) 745 NW Wall Bend, Deschutes County, Oregon 15 of 15 East facade ornamentation - pylaster, column, entablature, soldier course

and coping. 8/15/84

Shannon Bauhofer
The Old Post Office
745 NW Wall