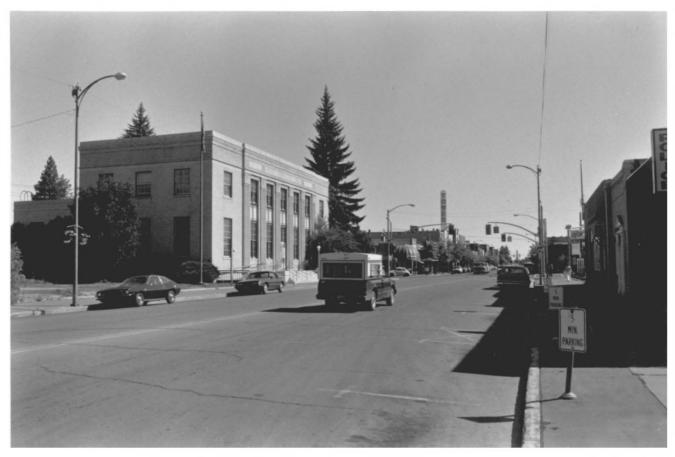

```
U.S. Post Office (OLD)
745 NW Wall
Bend, Deschutes County, Oregon
13 of 15
West Facade (rear)
Shannon Bauhofer
The Old Post Office
745 NW Wall
Bend, Oregon 97701
```

U.S. Post Office (0LD) 745 NW Wall Bend, Deschutes County, Oregon 14 of 15 East facade ornamentation - Terra Cotta coping (damaged), soldier course, entablature- 8/15/84 Shannon Bauhofer The Old Post Office 745 NW Wall