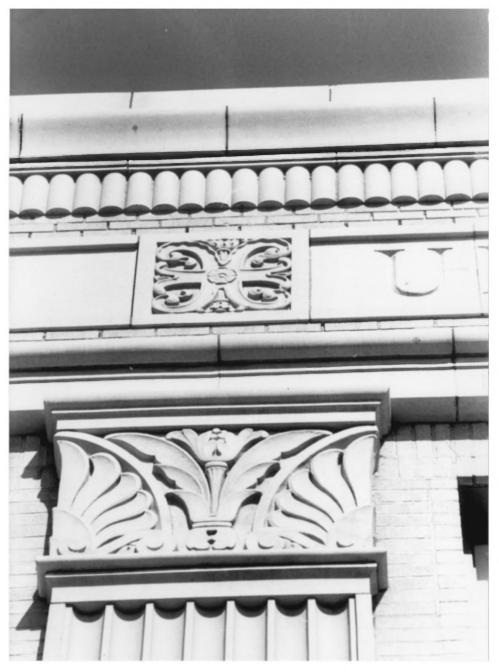

Bend, Oregon 9770/

U.S. Post Office (のの) 745 NW Wall Bend, Deschutes County, Oregon 15 of 15 East facade ornamentation - pylaster, column, entablature, soldier course

and coping. 8/15/84

Shannon Bauhofer
The Old Post Office
745 NW Wall

Bend, Oregon 9770/