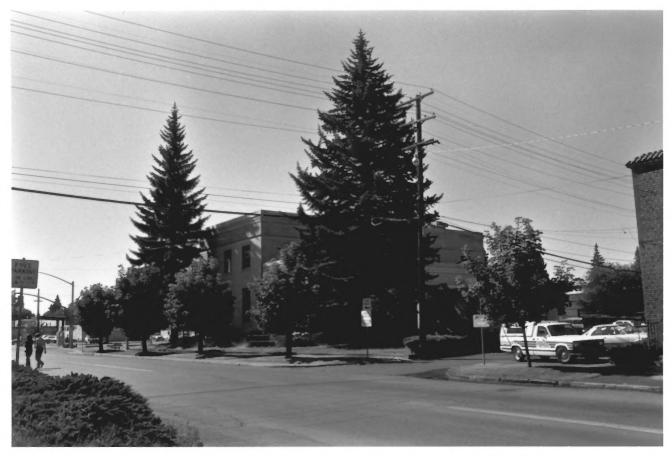

```
U.S. Post Office (MD)
745 NW Wall
Bend, Deschutes County, Oregon
12 of 15
Looking at northwest corner of
building from near by parking lot -
                            8/15/84
Shannon Bauhofer
The Old Post Office
745 NW Wall
Bend, Oregon 9770/
```