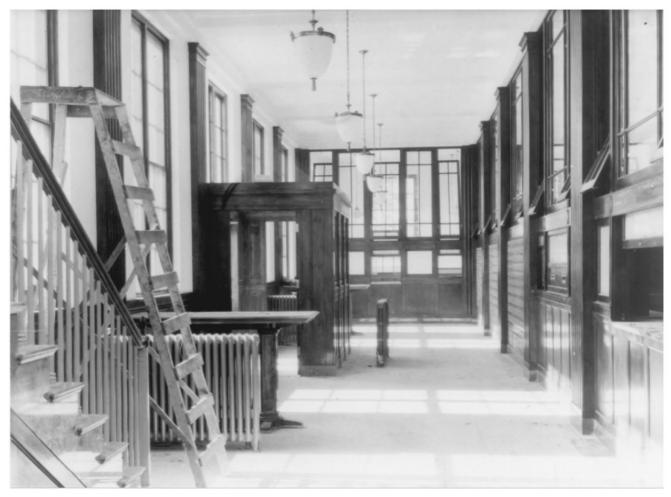

```
U.S. Post Office (OLD)
745 NW Wall
Bend, Deschutes County, Oregon
5 of 15
Progress Photograph - 3/2/33
Lobby looking north
Charles Weitz' Sons, Inc.
U.S. Post Office
2300 NE 4th
Bend, Oregon 97701
```