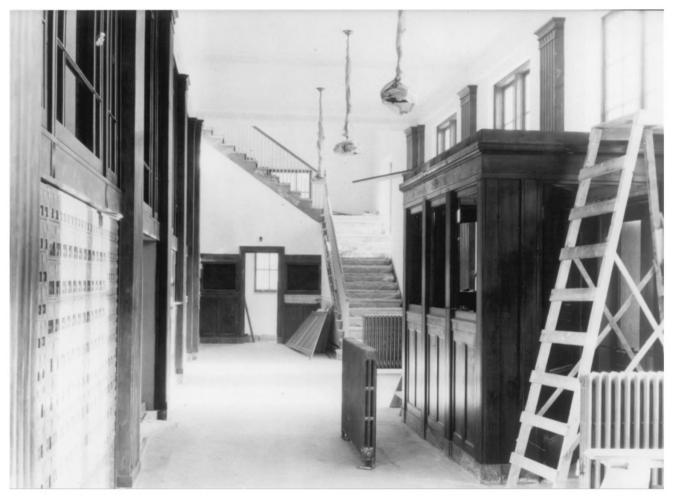

```
U.S. Post Office (OLD)
745 NW Wall
Bend, Deschutes County, Oregon
5 of 15
Progress Photograph - 3/2/33
Lobby looking north
Charles Weitz' Sons, Inc.
U.S. Post Office
2300 NE 4th
Bend, Oregon 97701
```