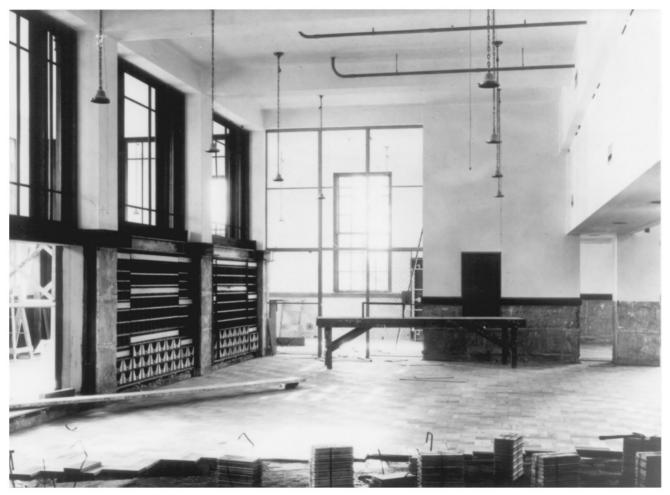

```
U.S. Post Office (OLD)
745 NW Wall
Bend, Deschutes County, Oregon
8 of 15
Progress Photograph - 3/2/33
Workroom looking south-east
Charles Weitz' Sons, Inc
U.S Post Office
745 NW Wall
Bend, Oregon 9770/
```

```
U.S. Post Office (OD)
745 NW Wall
Bend, Deschutes County, Oregon
9 of 15
Progress Photograph - 4/1/33
Workroom looking south-east
Charles Weitz' Sons Inc.
 U.S. Post Office
 2300 NE 4th
 Bend, Oregon 9770/
```