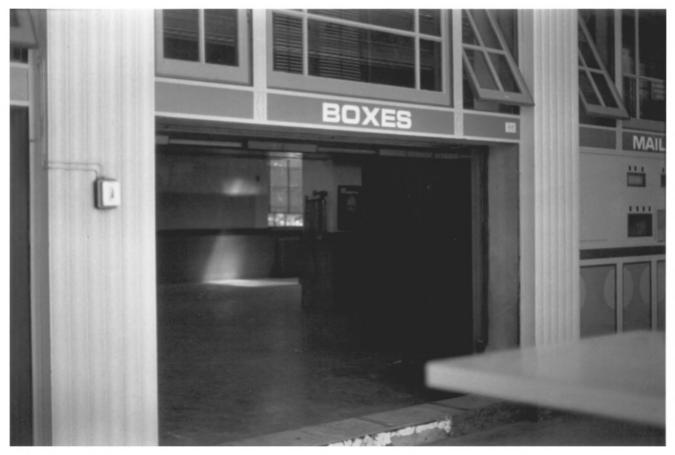

```
U.S. Post Office (040)
745 NW Wall
Bend, Deschutes County, Oregon
10 or 15
Workroom looking west from lobby -
                             8/15/84
Shannon Bauhofer
The Old Post Office
745 NW Wall
Bend, Oregon
```