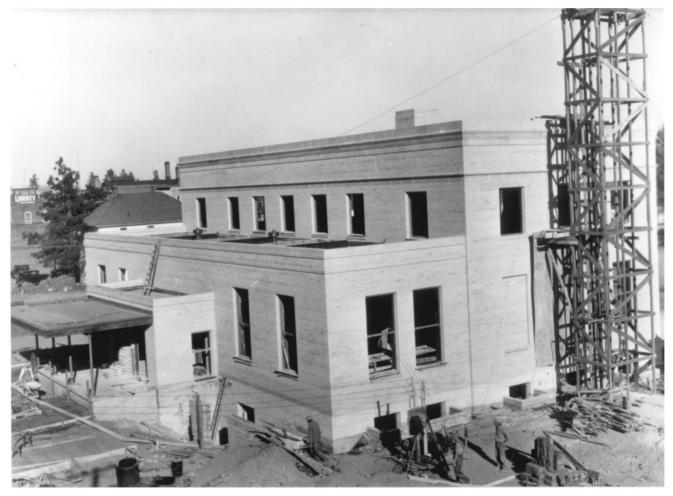

```
U.S. Post Office (OLD)
745 NW Wall
Bend, Deschutes County, Oregon
1 of 15
Progress Photograph - 10/2/32
Looking east from west corner.
Charles Weitz' Sons, Inc.
U.S Post Office
2300 NE 4th
Bend, Oregon 9770/
```