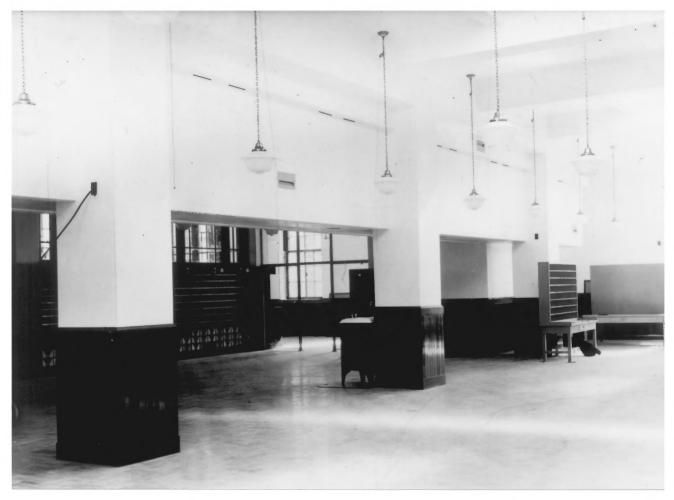

```
U.S. Post Office (OLD)
745 NW Wall
Bend, Deschutes County, Oregon
5 of 15
Progress Photograph - 3/2/33
Lobby looking north
Charles Weitz' Sons, Inc.
U.S. Post Office
2300 NE 4th
Bend, Oregon 97701
```