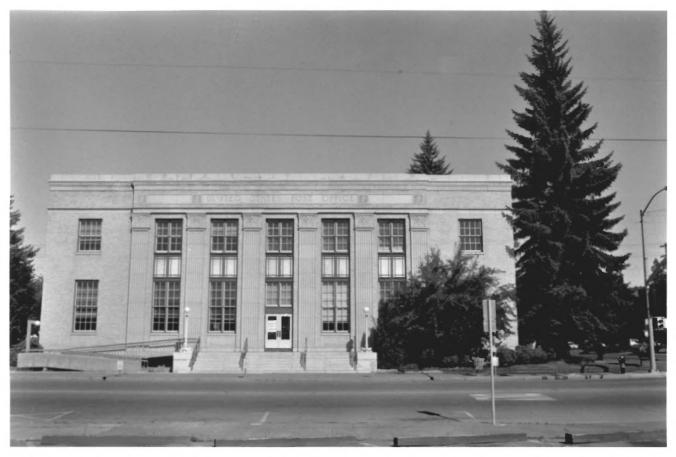

```
U.S. Post Office (OLD)
745 NW Wall
Bend, Deschutes County, Oregon
11 of 15
East Facade looking north-west -
                             8/15/84
Shannon Bauhofer
The Old Post Office
745 NW Wall
Bend, Oregon 9770/
```