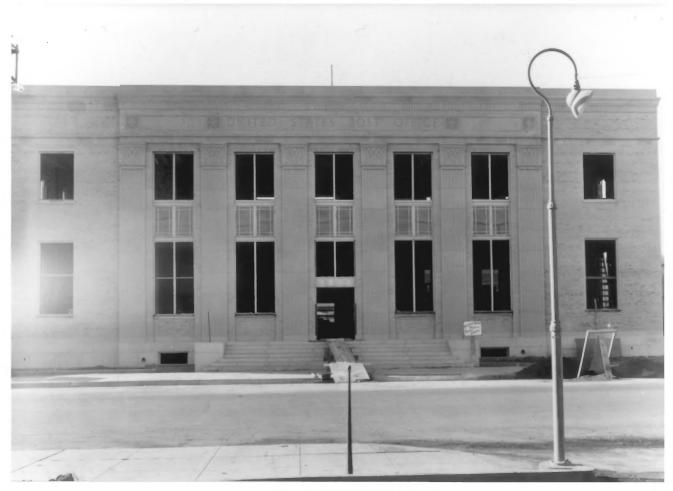

```
U.S. Post Office (OLD)
745 NW Wall
Bend, Deschutes County, Oregon
2 of 15
Progress Photograph - 10/3/32
East Facade (front)
Charles Weitz' Sons, Inc.
U.S. Post Office
2300 NE 4th
```

Bend, Oregon

```
U.S. Post Office (OLD)
745 NW Wall
Bend, Deschutes County, Oregon
3 of 15
East Facade - 8/15/84
Shannon Bauhofer
The Old Post Office
745 NW Wall
Bend, Oregon 97701
```