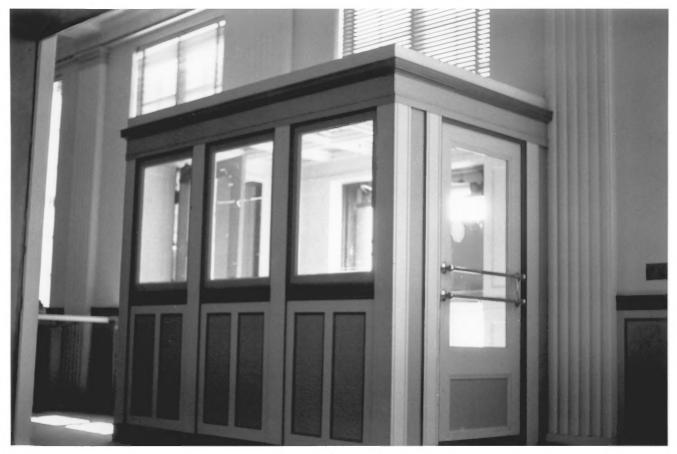

```
U.S. Post Office (OLD)
745 NW Wall
Bend, Deschutes County, Oregon
6 of 15
Lobby looking north - 8/15/84
Shannon Bauhofer
The Old Post Office
745 NW Wall
Bend, Oregon
```

```
U.S. Post Office (OLD)
745 NW Wall
Bend, Deschutes County, Oregon
7 of 15
Vestibule looking north-east-8/15/84
Shannon Bauhofer
The Old Post Office
745 NW Wall
Bend, Oregon
               97701
```