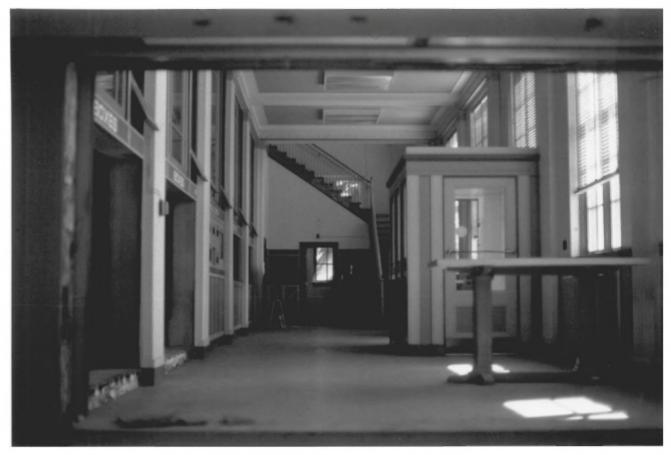

```
U.S. Post Office (OLD)
745 NW Wall
Bend, Deschutes County, Oregon
6 of 15
Lobby looking north - 8/15/84
Shannon Bauhofer
The Old Post Office
745 NW Wall
Bend, Oregon
```

```
U.S. Post Office (OLD)
745 NW Wall
Bend, Deschutes County, Oregon
7 of 15
Vestibule looking north-east-8/15/84
Shannon Bauhofer
The Old Post Office
745 NW Wall
Bend, Oregon
               97701
```