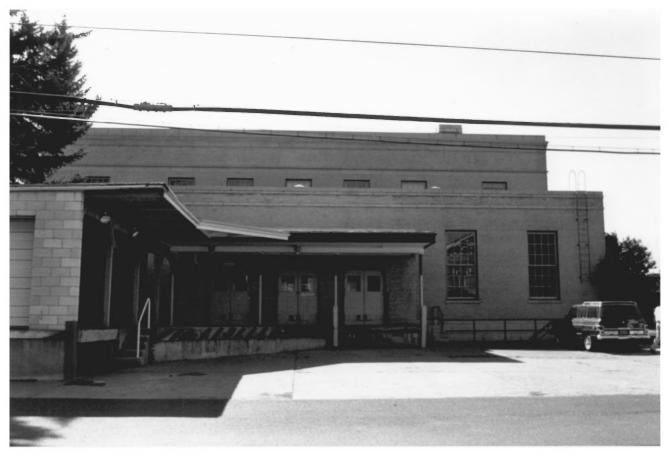

```
U.S. Post Office (MD)
745 NW Wall
Bend, Deschutes County, Oregon
12 of 15
Looking at northwest corner of
building from near by parking lot -
                            8/15/84
Shannon Bauhofer
The Old Post Office
745 NW Wall
Bend, Oregon 9770/
```

```
U.S. Post Office (OLD)
745 NW Wall
Bend, Deschutes County, Oregon
13 of 15
West Facade (rear)
Shannon Bauhofer
The Old Post Office
745 NW Wall
Bend, Oregon 97701
```

U.S. Post Office (0LD) 745 NW Wall Bend, Deschutes County, Oregon 14 of 15 East facade ornamentation - Terra Cotta coping (damaged), soldier course, entablature- 8/15/84 Shannon Bauhofer The Old Post Office 745 NW Wall