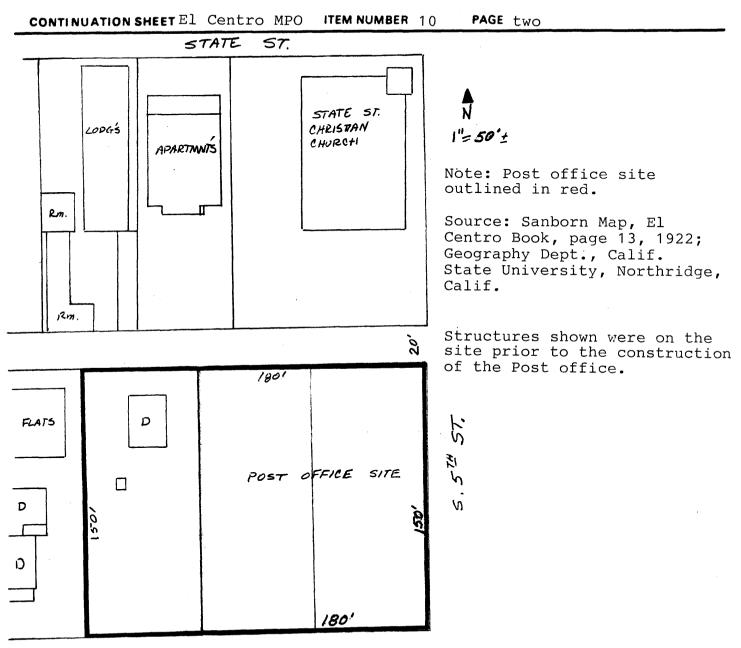

### LOCAL CONTEXT

El Centro is situated in the Imperial Valley, roughly 100 miles east of San Diego, and 20 miles north of the Mexican Border. The site survey prepared for the building in April, 1931, shows that the parcel was vacant, and has no indication that any permanent structures had ever been erected on the site prior to its use as a post office. The post office is currently surrounded by mixed one-story commercial and residential uses.

A survey of the post office site, prepared in April, 1931, shows the property as vacant with no indication of there ever having been a major structure on the site. This correspond with records maintained by the Imperial Valley Pioneers, the local Historic Scoiety.