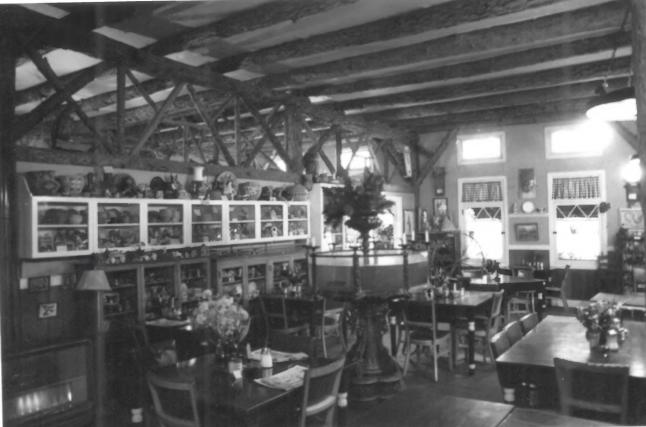

Glenisle U.S. Highway 285 near Bailey, Park County, Colorado photographer: Ron Emrich 1984 negative: Owner Looking east, diningroom interior No. 6 of 7

Glenisle U.S. Highway 285 near Bailey, Park Conty, Colorado photographer: Ron Emrich 1984 negative: Owner · North veranda, looking west No. 7 of 7