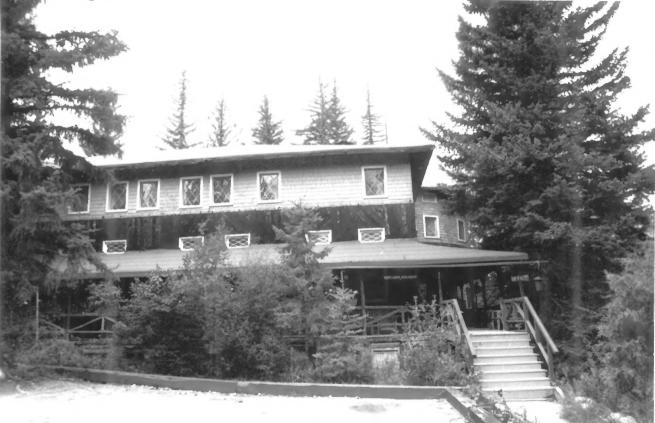

## Glenisle

- U.S. Highway 285 near Bailey Park County, Colorado photographer: Ron Emrich 1984 negative: Owner Looking northeast. corner tower No 4 of 7

Glenisle U.S. Highway 285 near Bailey, Park County. Colorado photographer: Ron Emrich 1984 negative: Owner Looking west, east elevation No. 5 of 7