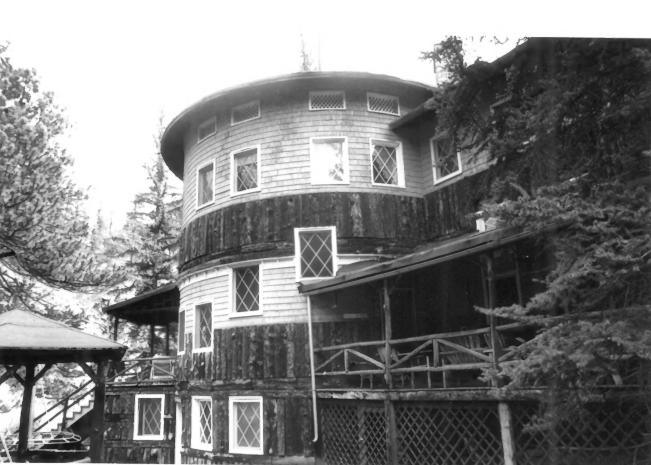

## Glenisle

- U.S. Highway 285 near Bailey Park County, Colorado photographer: Ron Emrich 1984 negative: Owner Looking northeast. corner tower No 4 of 7

Glenisle U.S. Highway 285 near Bailey, Park County. Colorado photographer: Ron Emrich 1984 negative: Owner Looking west, east elevation No. 5 of 7