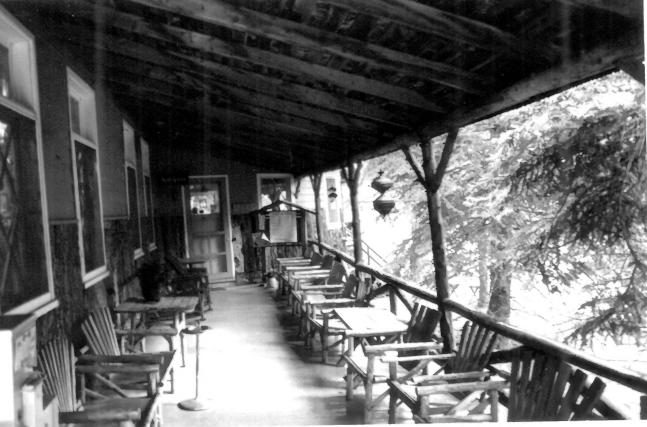

Glenisle U.S. Highway 285 near Bailey, Park County, Colorado photographer: Ron Emrich 1984 negative: Owner Looking east, diningroom interior No. 6 of 7

Glenisle U.S. Highway 285 near Bailey, Park Conty, Colorado photographer: Ron Emrich 1984 negative: Owner · North veranda, looking west No. 7 of 7