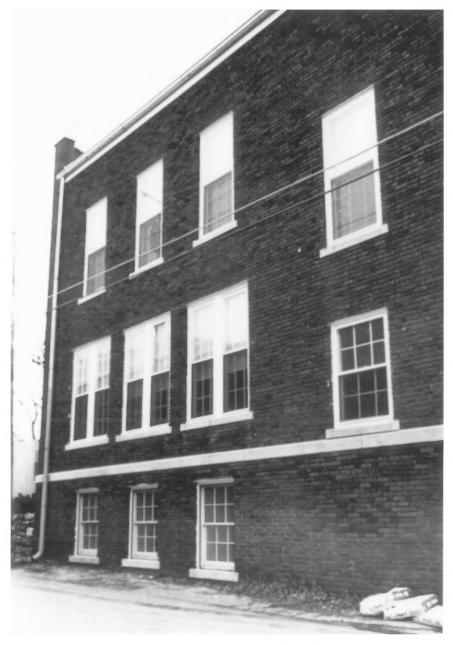

## St. John's Lutheran School Topeka, Shawnee County, Kansas East facade Date: April, 1984

Photo by: Lawrence Domme 2521 SE Connie Dr. Topeka, KS

Negative location: same as above

Photo 2 of 4

St. John's Lutheran School Topeka, Shawnee County, Kansas West facade Date: May, 1984 Photo by: Lawrence Domme 2521 SE Connie Dr.