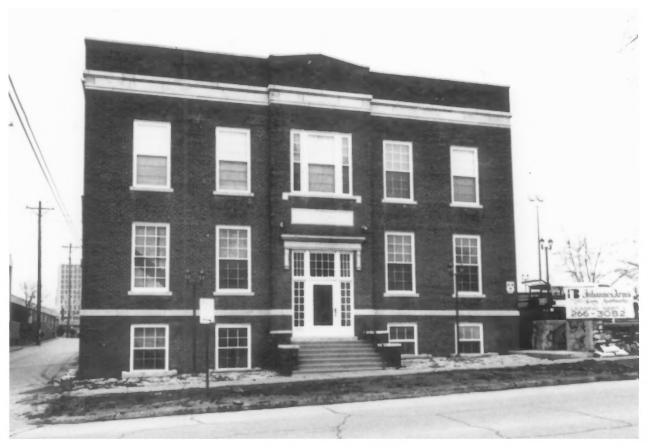

St. John's Lutheran School Topeka, Shawnee County, Kansas Front (north) facade Date: April, 1984

Photo by: Lawrence Domme
2521 SE Connie Dr.
Topeka, KS
Negative location: Same as above
Photo 1 of 4