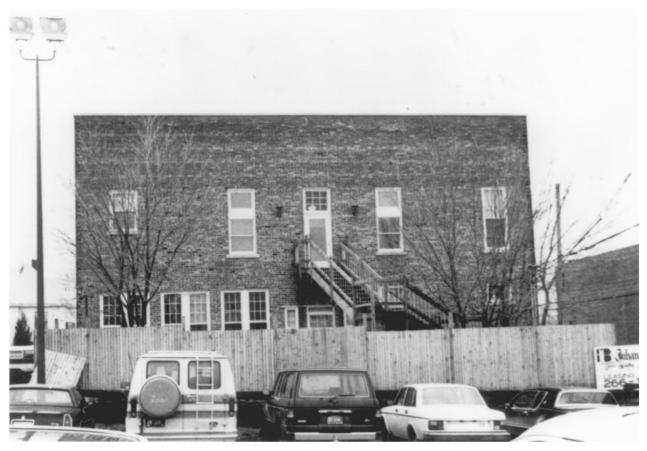

Topeka, KS Negative location: same as above

Photo 3 of 4

St. John's Lutheran School Topeka, Shawnee County, Kansas South (rear) facade Date: April, 1984

Photo by: Lawrence Domme 2521 SE Connie Dr. Topeka, KS Negative location: same as above

Photo 4 of 4