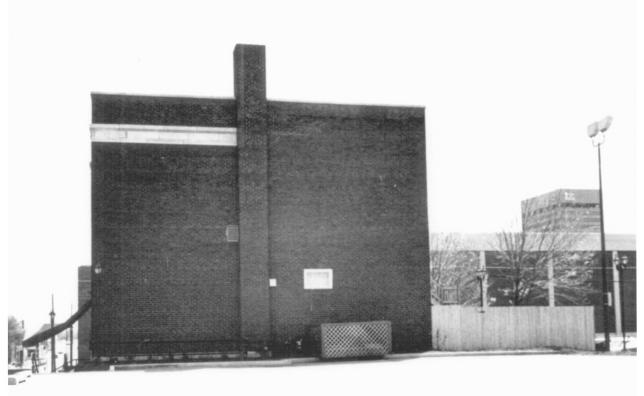

## St. John's Lutheran School Topeka, Shawnee County, Kansas East facade Date: April, 1984

Photo by: Lawrence Domme 2521 SE Connie Dr. Topeka, KS

Negative location: same as above

Photo 2 of 4

St. John's Lutheran School Topeka, Shawnee County, Kansas West facade Date: May, 1984 Photo by: Lawrence Domme 2521 SE Connie Dr.

Topeka, KS Negative location: same as above

Photo 3 of 4

St. John's Lutheran School Topeka, Shawnee County, Kansas South (rear) facade Date: April, 1984

Photo by: Lawrence Domme 2521 SE Connie Dr. Topeka, KS Negative location: same as above