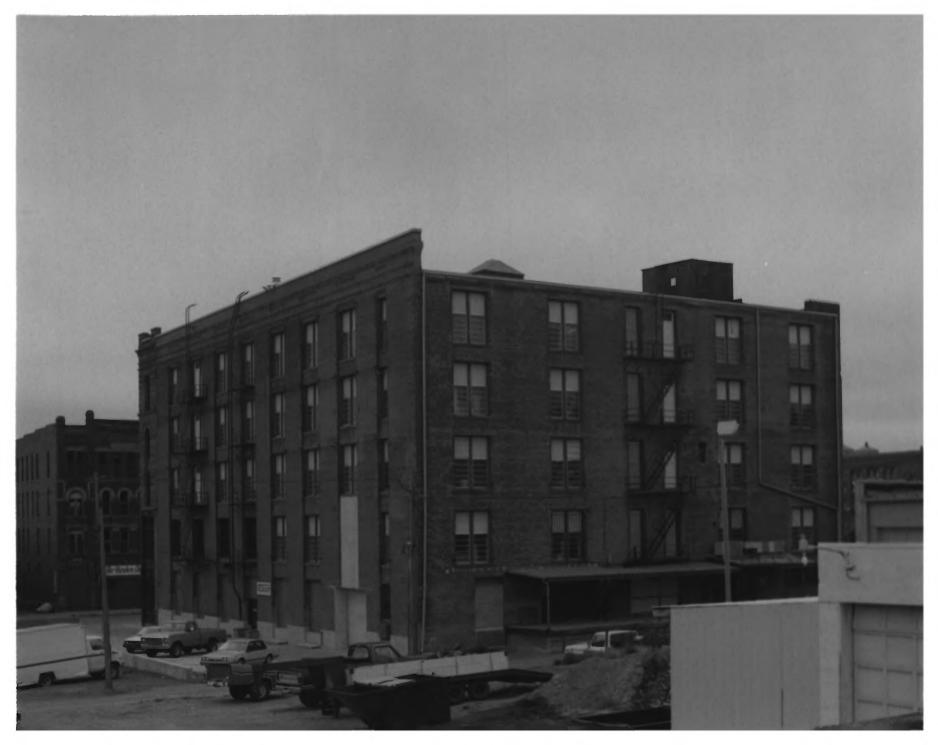

> Boston Block 1005-13 East Fourth St. Sioux City, Woodbury County, Iowa Photo No. 4 By: William E. Roadwig

Date: September 1984
View: north and west facades, from NW

Boston Block 1005-13 East Fourth St. Sioux City, Woodbury County, Iowa Photo No. 5 By: William E. Rodawig Date: September 1984 View: cast iron detail, main facade.