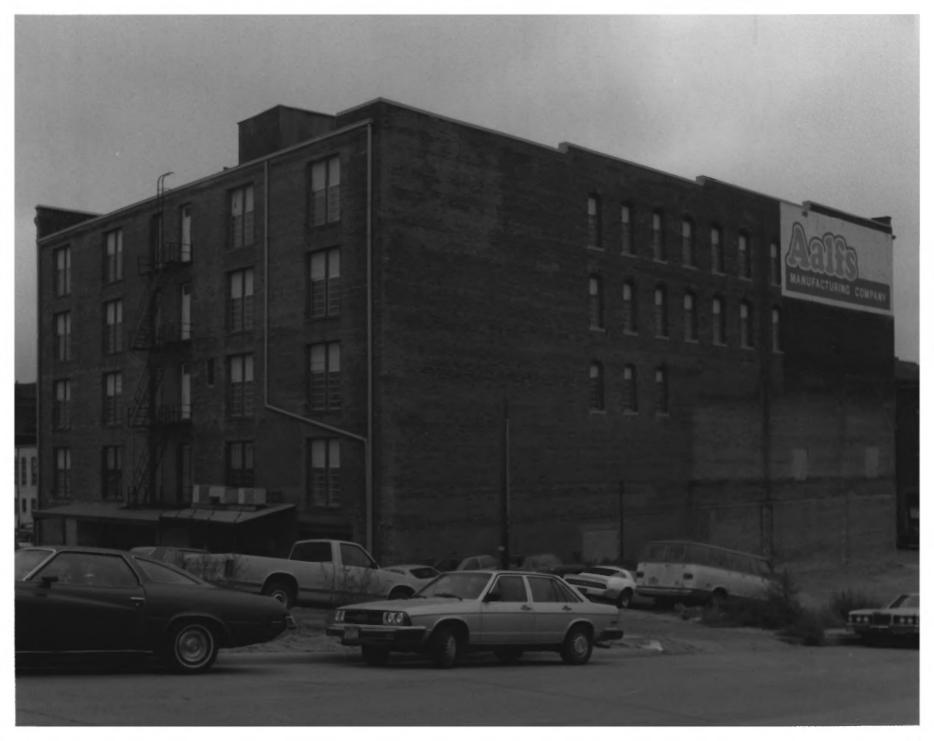

> Boston Block 1005-13 East Fourth Street Sioux City, Woodbury County, Iowa Photo No. 2 By: William E. Rodawig

View: south and east faces from SE

Date: September 1984

Aalfs Building Rear View from northeast.