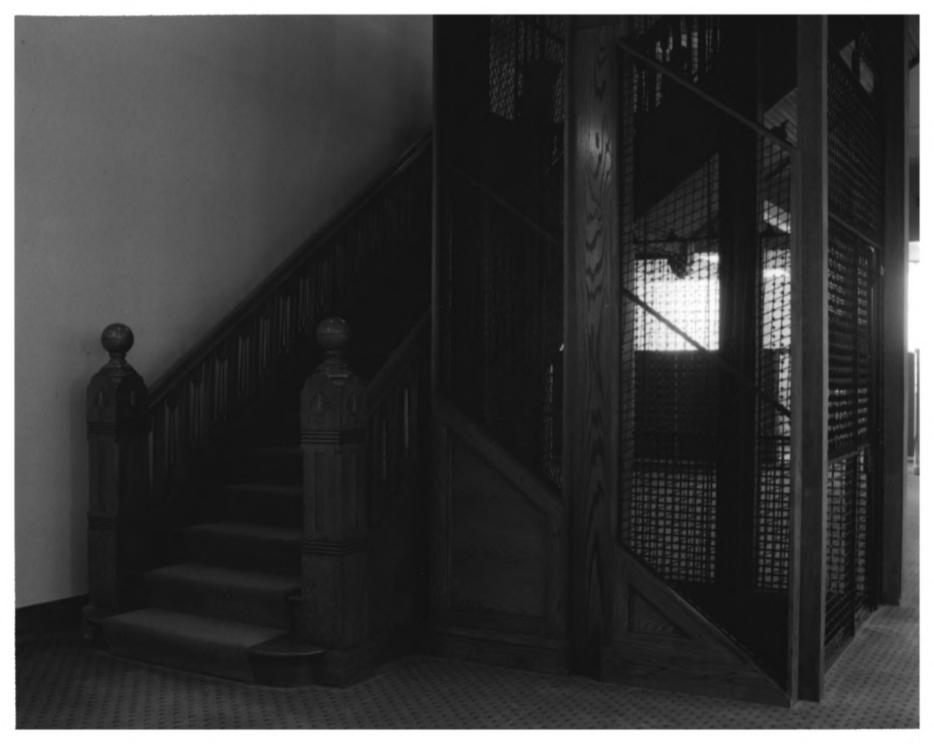

By: William E. Rodawig

Date: September 1984

View: Interior, atrium floor (shows herringbone pattern created by slicing up removed joists)

Aalfs Building Elevator shaft and stairway First floor

Boston Block
1005-13 East Fourth St.
Sioux City, Woodbury County, Iowa
Photo No. 9
By: William E. Rodawig
Date: September 1984
View: Interior, first floor stairway
and elevator shaft.

Boston Block 1005-13 East Fourth St. Sioux City, Woodbury County, Iowa Photo No. 10 William E. Rodawig By: Date: September 1984 View: interior, second floor elevator

Boston Block 1005-13 East Fourth St. Sioux City, Woodbury County, Iowa Photo No. 11 By: William E. Rodawig September 1984 Date: View: interior, detail of newel post