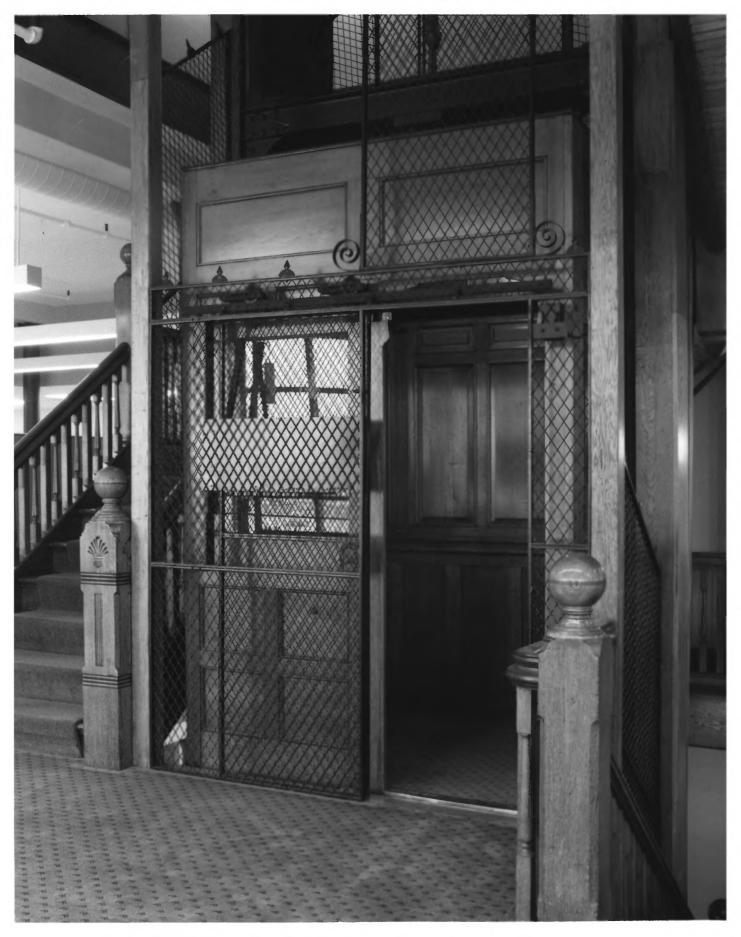

Boston Block 1005-13 East Fourth St. Sioux City, Woodbury County, Iowa Photo No. 10 William E. Rodawig By: Date: September 1984 View: interior, second floor elevator

Boston Block 1005-13 East Fourth St. Sioux City, Woodbury County, Iowa Photo No. 11 By: William E. Rodawig September 1984 Date: View: interior, detail of newel post