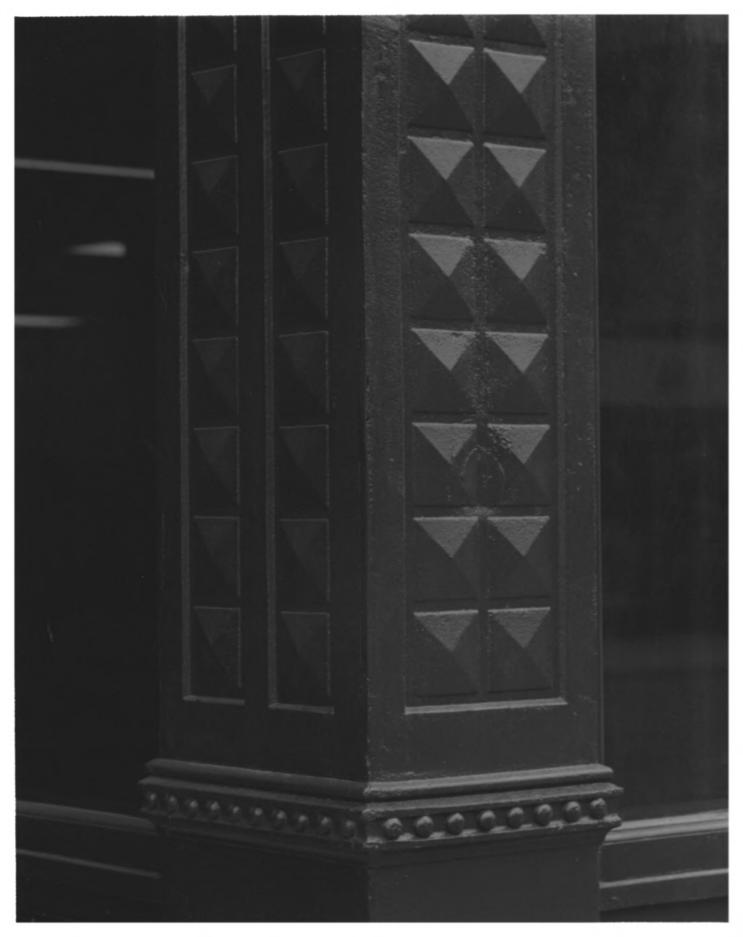

> Boston Block 1005-13 East Fourth St. Sioux City, Woodbury County, Iowa Photo No. 4 By: William E. Roadwig

Date: September 1984
View: north and west facades, from NW

Boston Block 1005-13 East Fourth St. Sioux City, Woodbury County, Iowa Photo No. 5 By: William E. Rodawig Date: September 1984 View: cast iron detail, main facade.