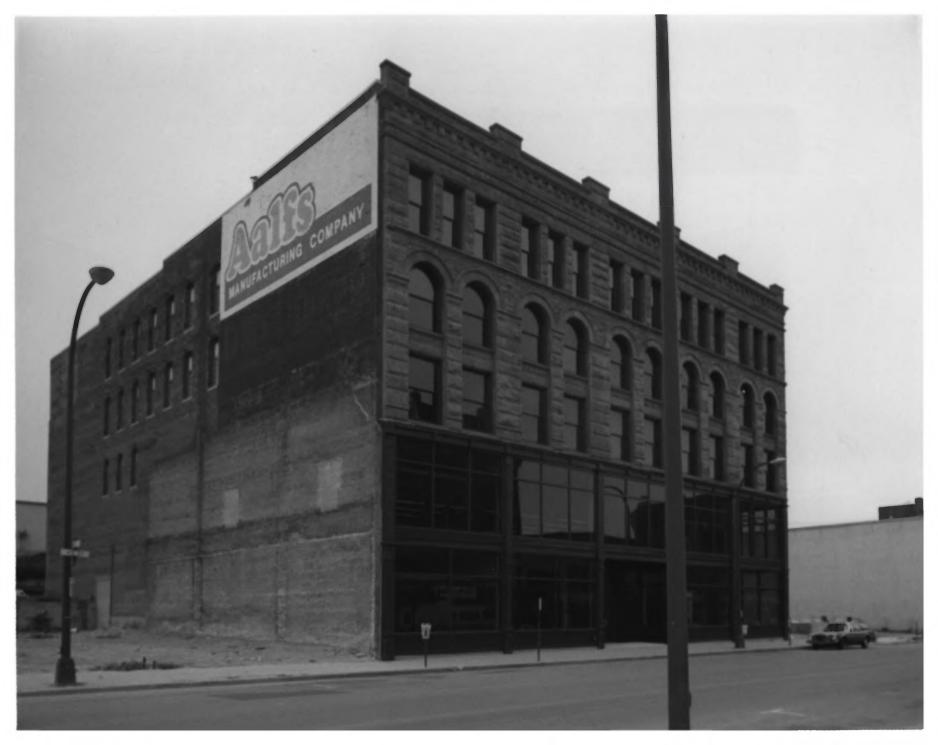

Aalfs Building Front View from southwest

Boston Block
1005-13 East Fourth
Sioux City, Woodbury County, Iowa
Photo No. 1
By: William E. Rodawig
Date: September 1984

View: west and south facades from SW

Aalfs Building Front View from southeast