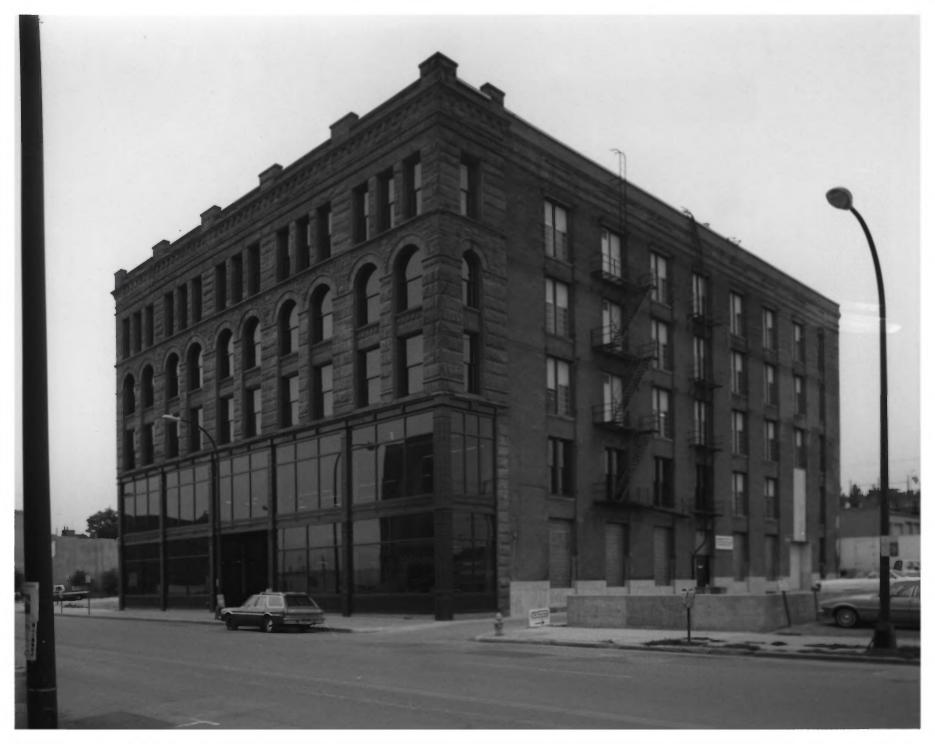

Boston Block 1005-13 East Fourth St. Sioux City, Woodbury County, Iowa Photo No. 3 By: William E. Rodawig Date: September 1984

View: east and north facades from NE

Aalfs Building Rear View from northwest