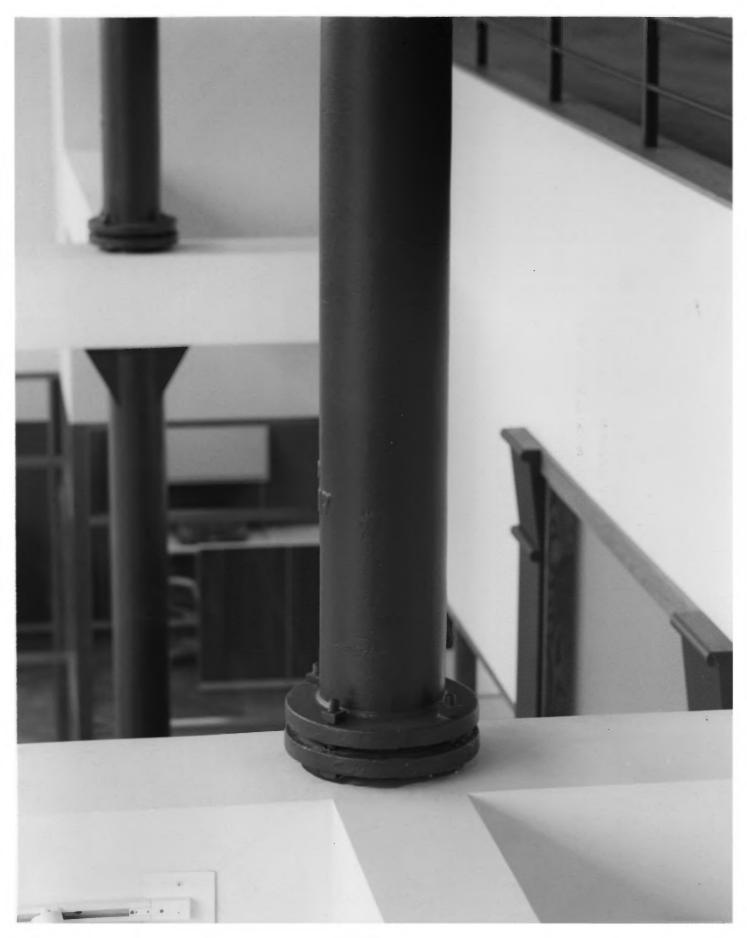

View: Interior detail, cast iron column, note roller marks used to guide assembly.

Aalfs Building Atrium with parquet floor First floor entry

> Boston Block 1005-13 East Fourth St. Sioux City, Woodbury County, Iowa Photo No. 8