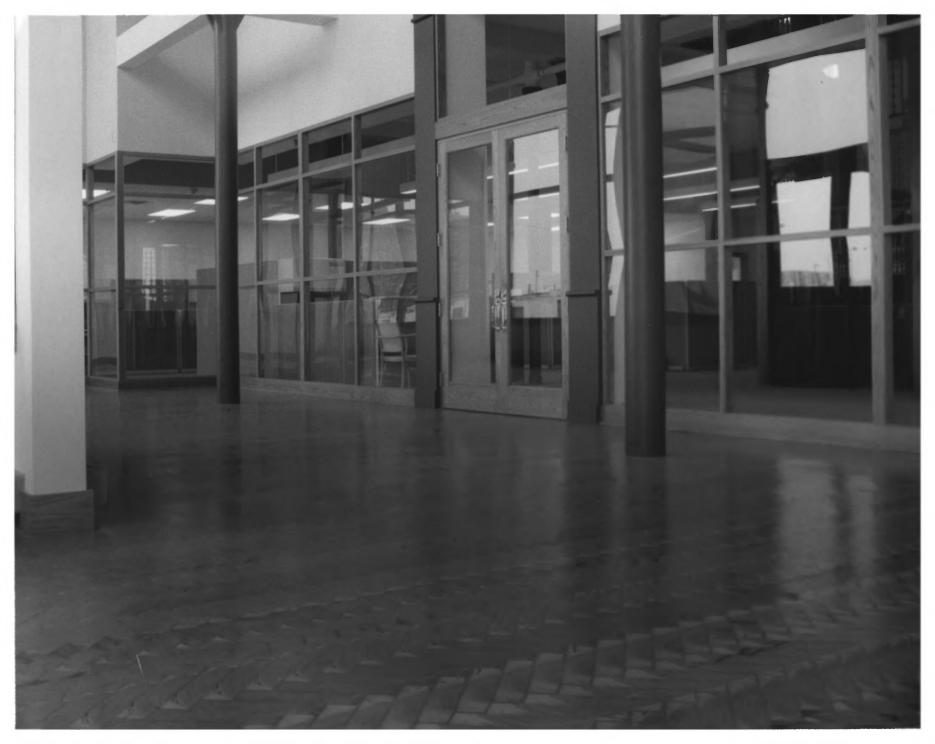

View: Interior detail, cast iron column, note roller marks used to guide assembly.

Aalfs Building Atrium with parquet floor First floor entry

> Boston Block 1005-13 East Fourth St. Sioux City, Woodbury County, Iowa Photo No. 8

By: William E. Rodawig

Date: September 1984

View: Interior, atrium floor (shows herringbone pattern created by slicing up removed joists)

Aalfs Building Elevator shaft and stairway First floor

Boston Block
1005-13 East Fourth St.
Sioux City, Woodbury County, Iowa
Photo No. 9
By: William E. Rodawig
Date: September 1984
View: Interior, first floor stairway
and elevator shaft.