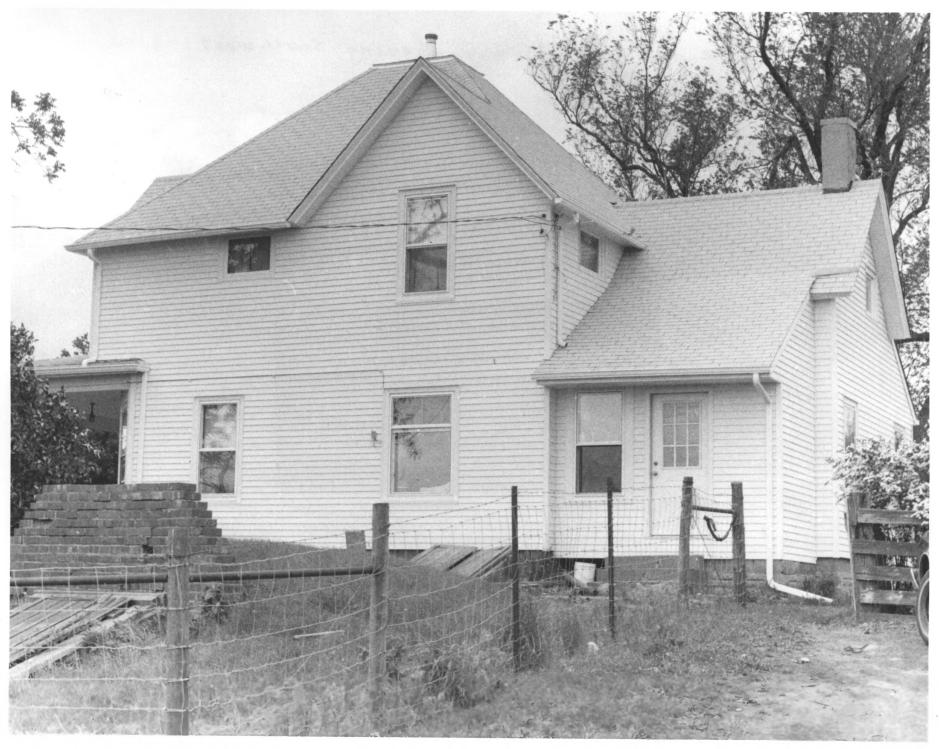

#1 Front View - Camera facing due North.

Evan F. Ellis Farmhouse Bussey, Liberty Township Marion County, Iowa

photo #1 by: Jack M. Noah date 7-24-84 view: north

#2 East side and rear - Camera facing Southwest. (Right)

Evan F. Ellis Farmhouse
Bussey, Liberty Township
Marion County, Iowa

photo #2
by: Jack M. Noah
date: 7-24-84

view: southwest

North side and West side - Camera facing southeast,
(Rear)

Evan F. Ellis Farmhouse
Bussey, Liberty Township
Marion County, Iowa