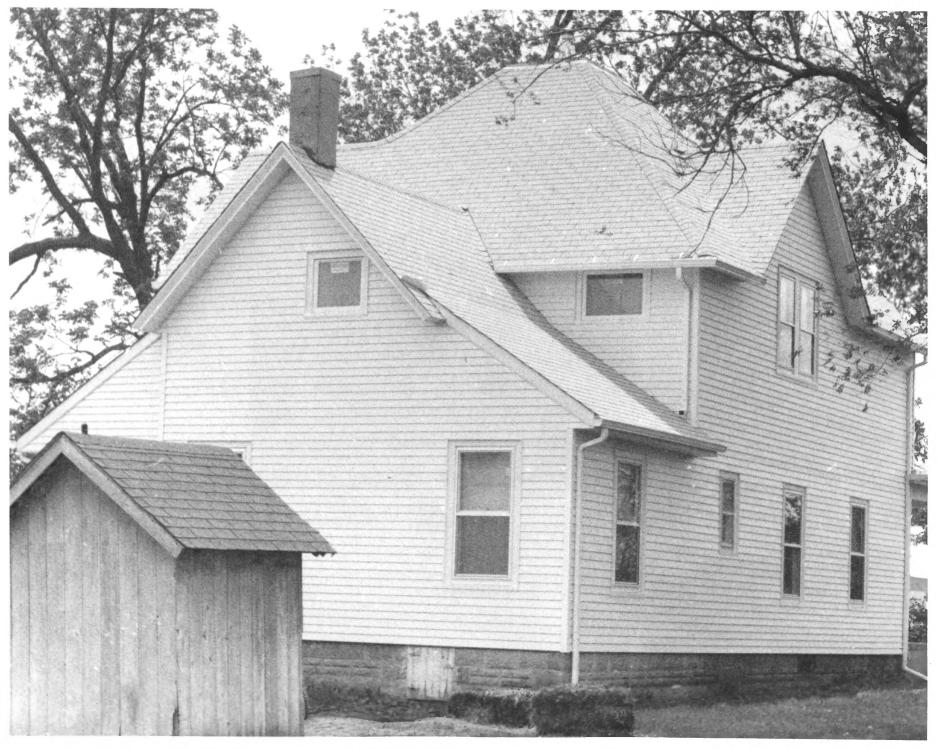

Evan F. Ellis Farmhouse
Bussey, Liberty Township
Marion County, Iowa

photo #2
by: Jack M. Noah
date: 7-24-84

view: southwest

North side and West side - Camera facing southeast,
(Rear)

Evan F. Ellis Farmhouse
Bussey, Liberty Township
Marion County, Iowa

photo #3
by: Jack M. Noah
date: 7-24-84
view: southeast

West side and south side (front) - Camera facing northeast (Left)

```
Evan F: Ellis Farmhouse
Bussey, Liberty Township
Marion County, Iowa
photo #4
```