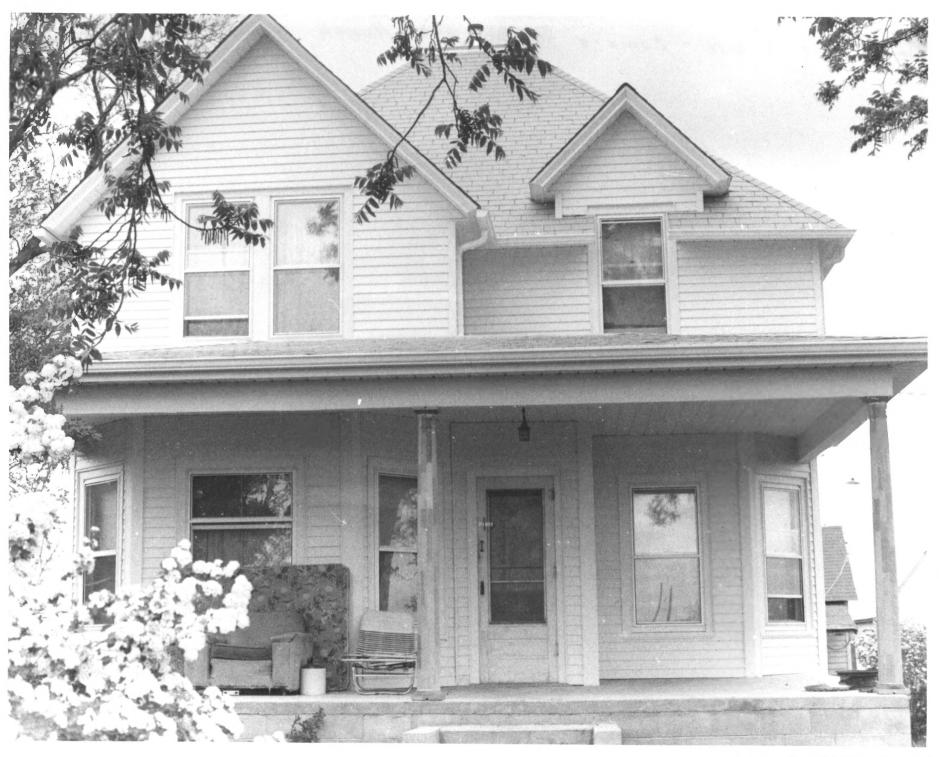

#1 Front View - Camera facing due North.

Evan F. Ellis Farmhouse Bussey, Liberty Township Marion County, Iowa

photo #1 by: Jack M. Noah date 7-24-84 view: north

#2 East side and rear - Camera facing Southwest. (Right)