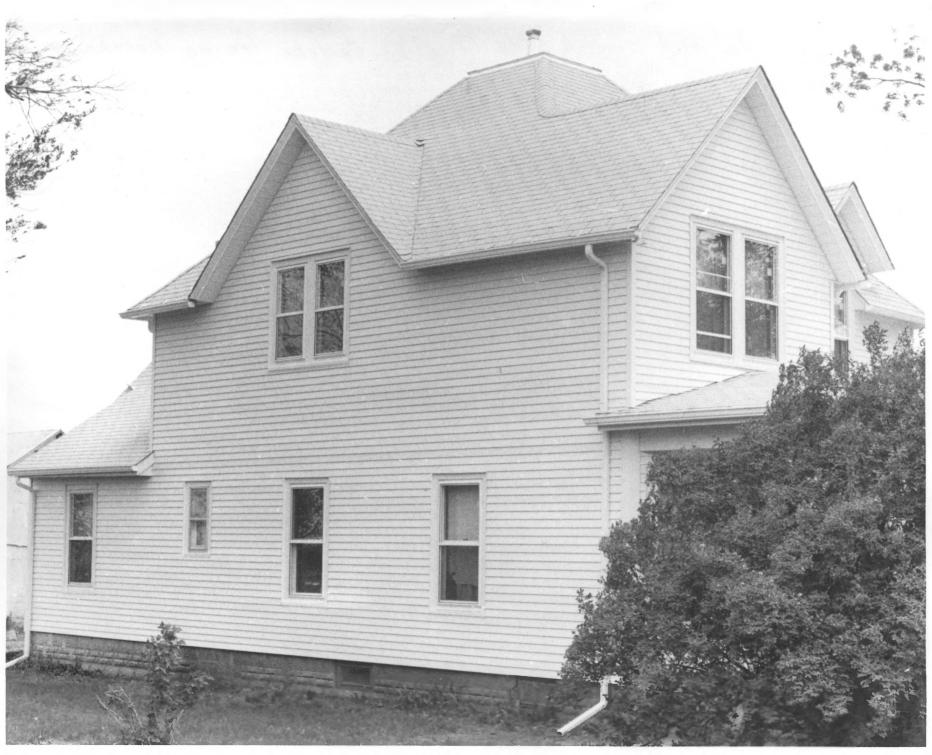

photo #3
by: Jack M. Noah
date: 7-24-84
view: southeast

West side and south side (front) - Camera facing northeast (Left)

```
Evan F: Ellis Farmhouse
Bussey, Liberty Township
Marion County, Iowa
photo #4
```

Jack M. Noah

date: 7-24-84 view: northeast