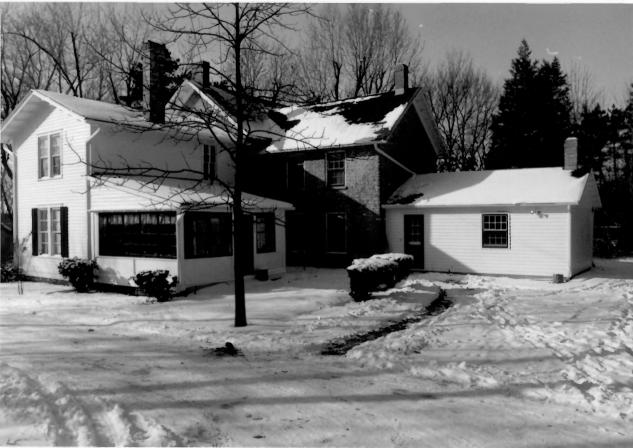

BISHOPSTEAD. 153 W. Oakwood Dr., Delafield, Waukesha County, WI. Photo by John D. Rolling, December 8. 1983. Neg. at WI Hist. Society. South (principal) elevation, view from southeast. Photo #2 of 6.

BISHOPSTEAD. 153 W. Oakwood Dr., Delafield, Waukesha County, WI. Photo by John D. Rolling, December 8. 1983. Neg. at WI Hist. Society. Rear, view from northeast. Photo #3 of 6.