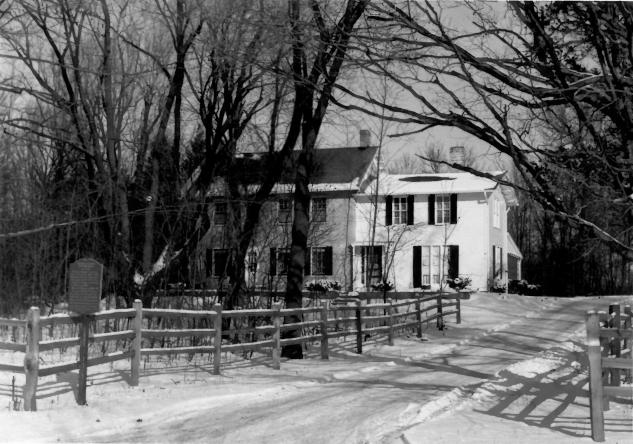

BISHOPSTEAD. 153 W. Oakwood Dr. Delafield, Waukesha County, WI. Photo by John D. Rolling. December 8. 1983. Neg. at WI Hist. Society. South (principal) elevation and grounds, view from southeast. Photo #1 of 6.