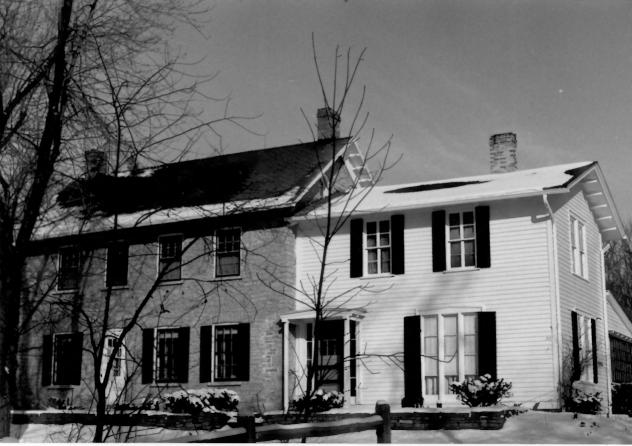

BISHOPSTEAD. 153 W. Oakwood Dr., Delafield, Waukesha County, WI. Photo by John D. Rolling, December 8. 1983. Neg. at WI Hist. Society. South (principal) elevation, view from southeast. Photo #2 of 6.

BISHOPSTEAD. 153 W. Oakwood Dr., Delafield, Waukesha County, WI. Photo by John D. Rolling, December 8. 1983. Neg. at WI Hist. Society. Rear, view from northeast. Photo #3 of 6.