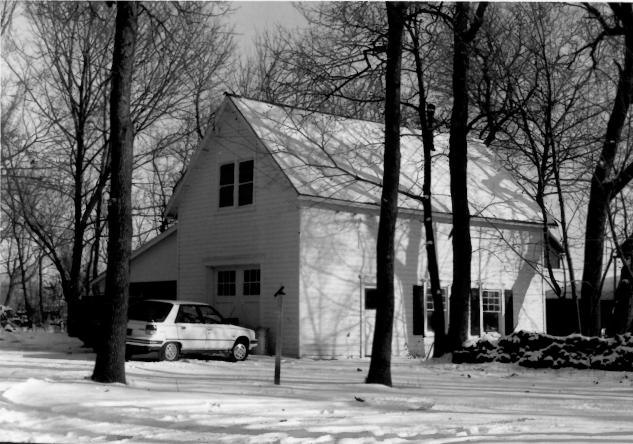

BISHOPSTEAD. 153 W. Oakwood Dr., Delafield, Waukesha County, WI. Photo by John D. Rolling, December 8, 1983. Neg. at WI Hist. Society. Barn with lean-to (not nominated). view from southwest. Photo #4 of 6.