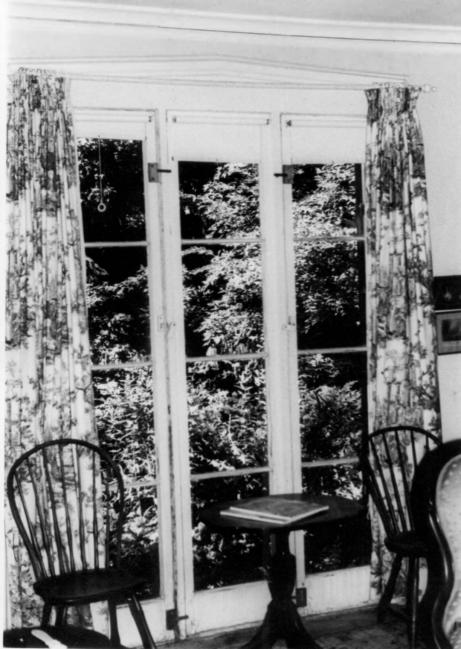

BISHOPSTEAD. 153 W. Oakwood Dr.. Delafield, Waukesha County, WI. Photo by John D. Rolling, July 1, 1983. Neg. at WI Hist. Society. Fireplace, north wall of parlor, view from south. Photo #5 of 6.

BISHOPSTEAD. 153 W. Oakwood Dr., Delafield. Waukesha County, WI. Photo by John D. Rolling, July 1. 1983. Neg. at WI Hist. Society. French windows, south wall of parlor. view from north. Photo #6 of 6.