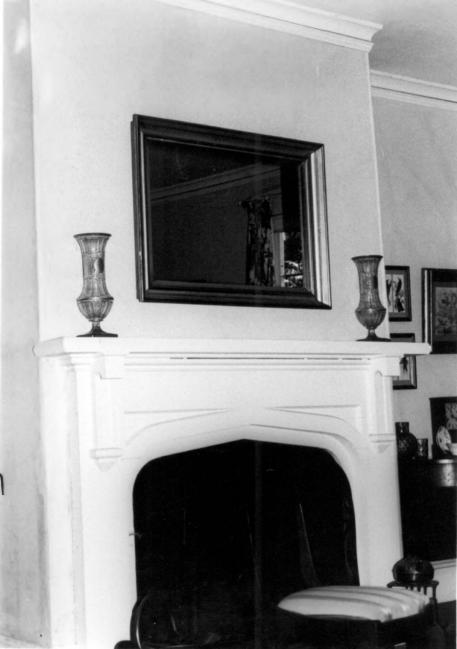

BISHOPSTEAD. 153 W. Oakwood Dr.. Delafield, Waukesha County, WI. Photo by John D. Rolling, July 1, 1983. Neg. at WI Hist. Society. Fireplace, north wall of parlor, view from south. Photo #5 of 6.

BISHOPSTEAD. 153 W. Oakwood Dr., Delafield. Waukesha County, WI. Photo by John D. Rolling, July 1. 1983. Neg. at WI Hist. Society. French windows, south wall of parlor. view from north. Photo #6 of 6.