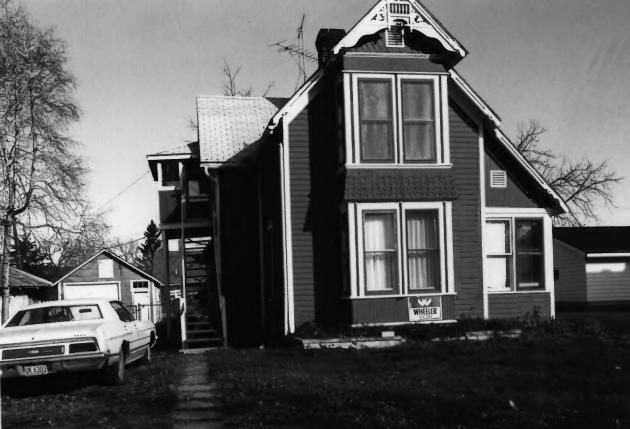

RIDGE AVENUE HISTORIC DISTRICT, 624 Ridge Ave. Galesville, Trempealeau Co., WI. Photo by

C. Cartwright, Nov., 1983. Negative at State Historical Society of WI, Photo #4 of 30,

view from south.

RIDGE AVENUE HISTORIC DISTRICT, 430 Ridge Ave.

Galesville, Trempealeau Co., WI. Photo by C. Cartwright, Negative at State Historical Society of WI. Photo #5 of 30, view from

RIDGE AVENUE HISTORIC DISTRICT, Galesville, Trempealeau Co., WI. Photo by M. DesParte, March 1983. Negative at State Historical Society of WI. Photo # 60630: 430 Ridge Ave., view from southwest.