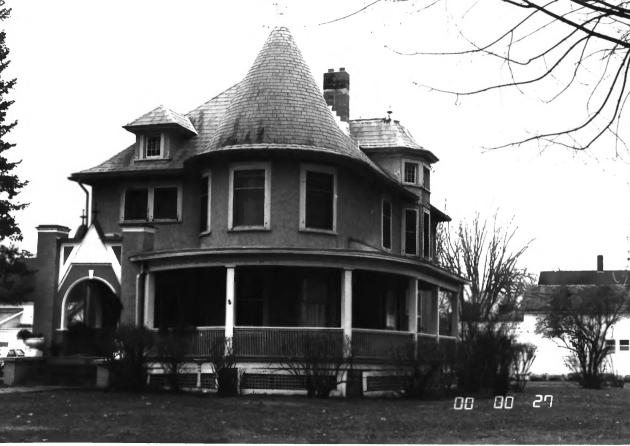

RIDGE AVENUE HISTORIC DISTRICT, Galesville Presbyterian Church, 519 Ridge Avenue, Galesville, Trempealeau Co., WI. Photo by C. Cartwright. Negative at State Historical

Society of Wisconsin. Photo #13 of 30.

View from northeast.

RIDGE AVENUE HISTORIC DISTRICT,
Galesville, Trempealeau Co., WI. Photo
by M. DesParte, March 1983. Negative at
State Historical Society of WI. Photo
#/4 of 30: Galesville Presbyterian Church
(and addition), 519 W. Ridge Ave., view
from north