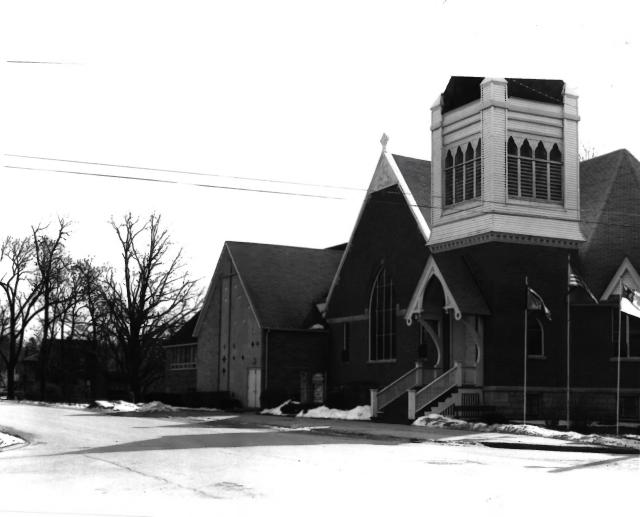

RIDGE AVENUE HISTORIC DISTRICT, Galesville Presbyterian Church, 519 Ridge Avenue, Galesville, Trempealeau Co., WI. Photo by C. Cartwright. Negative at State Historical

Society of Wisconsin. Photo #13 of 30.

View from northeast.

RIDGE AVENUE HISTORIC DISTRICT,
Galesville, Trempealeau Co., WI. Photo
by M. DesParte, March 1983. Negative at
State Historical Society of WI. Photo
#/4 of 30: Galesville Presbyterian Church
(and addition), 519 W. Ridge Ave., view
from north