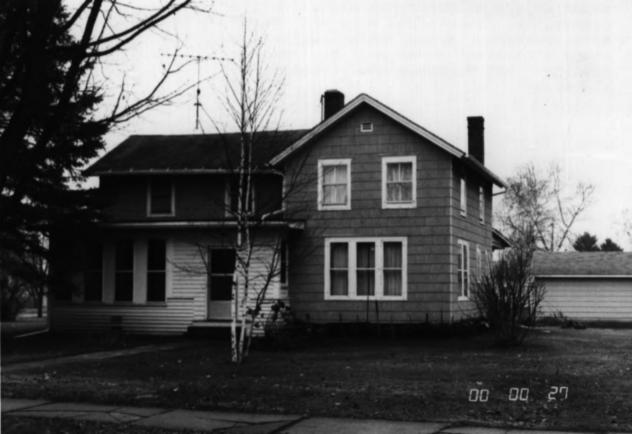

RIDGE AVENUE HISTORIC DISTRICT, 625 Ridge

Ave., Galesville, Trempealeau Co., WI. Photo by C. Cartwright, Negative at State

Historical Society of Wisconsin. Photo #7

of 30, view from west.

RIDGE AVENUE HISTORIC DISTRICT, Galesville, Trempealeau Co., WI. Photo

by M. DesParte, March 1983. Negative at State Historical Society of WI. Photo

# g of 30: W.S. Wadleigh House, 625 W.

Ridge Ave., view from northwest.

RIDGE AVENUE HISTORIC DISTRICT, 613 Ridge Ave., Galesville, Trempealeau Co., WI.

Photo by C. Cartwright, Negative at State Historical Society of Wisconsin. Photo #9