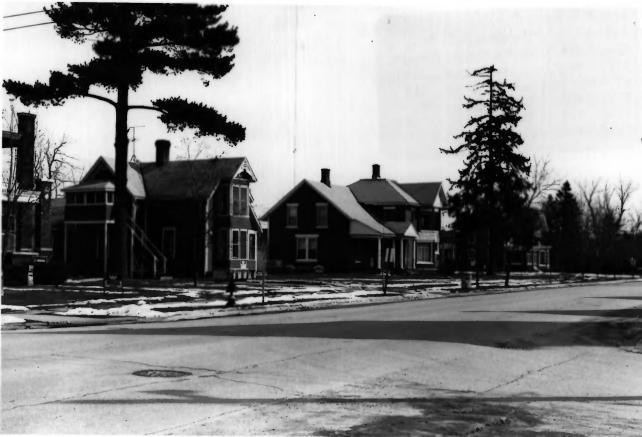

RIDGE AVENUE HISTORIC DISTRICT PHoto by C. Cartwright, March,

Ridge Ave., south side, view

from northwest.

Galesville, Trempealeau Co., WI. 1984. Neg. at State Hist. Soc. of WI. Photo #23 of 30, 500 block,