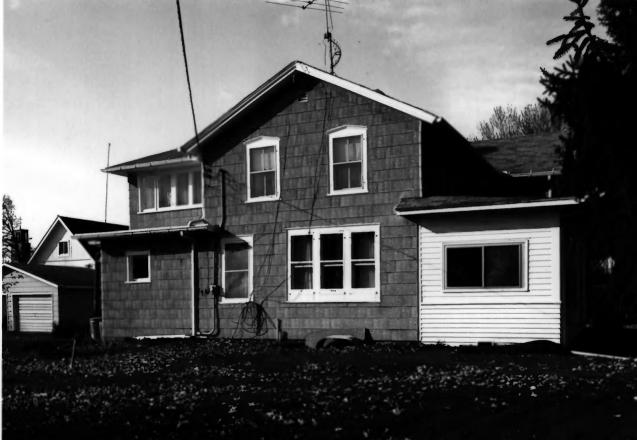

Galesville, Trempealeau Co., WI. Photo by C. Cartwright, Negative at State Historical Society of WI. Photo #5 of 30, view from

RIDGE AVENUE HISTORIC DISTRICT, Galesville, Trempealeau Co., WI. Photo by M. DesParte, March 1983. Negative at State Historical Society of WI. Photo # 60630: 430 Ridge Ave., view from southwest.

RIDGE AVENUE HISTORIC DISTRICT, 625 Ridge

Ave., Galesville, Trempealeau Co., WI. Photo by C. Cartwright, Negative at State

Historical Society of Wisconsin. Photo #7

of 30, view from west.

RIDGE AVENUE HISTORIC DISTRICT, Galesville, Trempealeau Co., WI. Photo