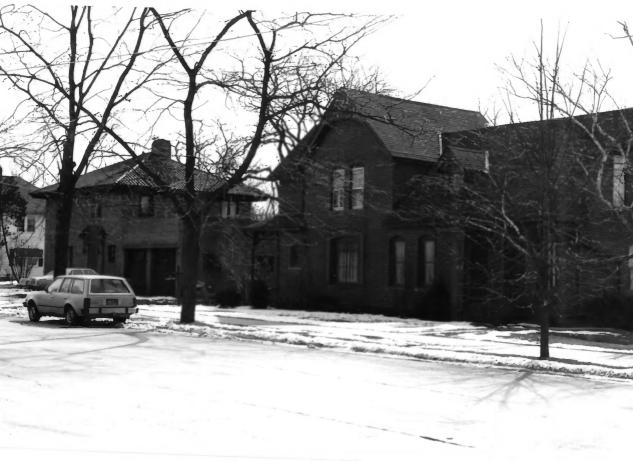

RIDGE AVENUE HISTORIC DISTRICT Galesville, Trempealeau Co., WI. Photo by C. Cartwright, Marcy,

1984. Neg. at State Hist. Soc. of

WI. Photo #22 of 30, 613 & 625 Ridge Ave., streetscape & boundary

view from northeast.