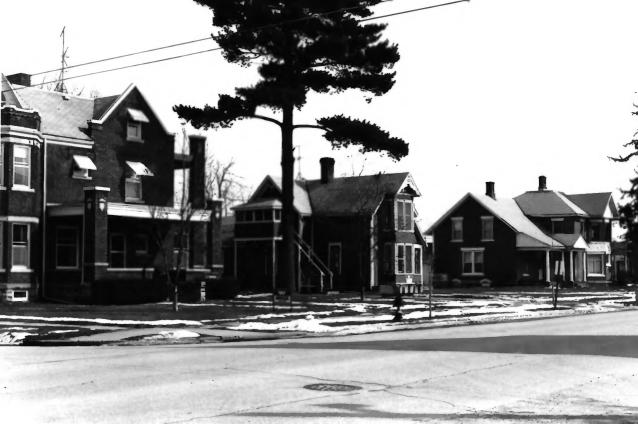

RIDGE AVENUE HISTORIC DISTRICT

Galesville, Trempealeau Co., WI. Photo by C. Cartwright, March, 1984. Neg. at State Hist. Soc. of

WI. Photo #24 of 30, 431 & 425 Ridge Ave. streetscape, view from northwest.