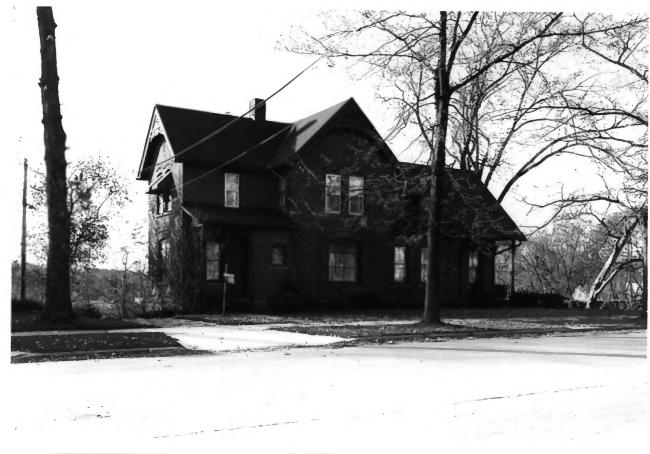

RIDGE AVENUE HISTORIC DISTRICT, 431 Ridge Avenue., Galesville, Trempealeau Co, WI.

Photo by C. Cartwright. Negative at State Historical Society of Wisconsin, Photo #20

of 30. View from northeast.

RIDGE AVENUE HISTORIC DISTRICT, Galesville, Trempealeau Co., WI. Photo by M. DesParte, March 1983. Negative at State Historical Society of WI. Photo #2/of30: 431 Ridge Ave., view from northwest.