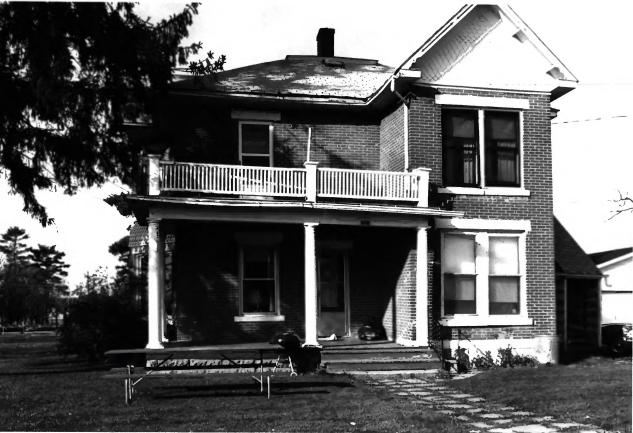

RIDGE AVENUE HISTORIC DISTRICT, Galesville, Trempealeau Co., WI. Photo by C. Cartwright

Nov., 1983. Negative at StateHistofical Society of WI. Photo #1 of 30, 518 Ridge

Ave., view from southeast.

HIDGE AVENUE HISTORIC DISTRICT, Galesville, Trempealeau Co., WI. Photo by C. Cartwright, Nov., 1983. Negative at StateHistorical Society of WIL Photo #2 of 30, 518 Ridge

Ave., view from south.

RIDGE AVENUE HISTORIC DISTRICT, Galesville, Trempealeau Co., WI. Photo by C. Cartwright,

Ave., view from southeast.

Nov., 1983. Negative at State Historical Society of WI. Photo #3 of 30, 624 Ridge