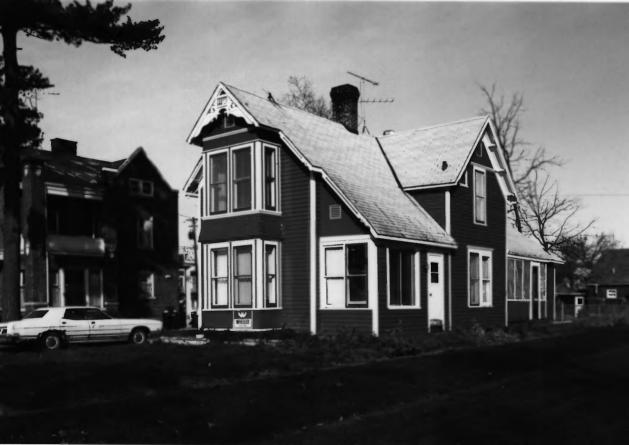

RIDGE AVENUE HISTORIC DISTRICT, Galesville, Trempealeau Co., WI. Photo by C. Cartwright

Nov., 1983. Negative at StateHistofical Society of WI. Photo #1 of 30, 518 Ridge

Ave., view from southeast.

HIDGE AVENUE HISTORIC DISTRICT, Galesville, Trempealeau Co., WI. Photo by C. Cartwright, Nov., 1983. Negative at StateHistorical Society of WIL Photo #2 of 30, 518 Ridge

Ave., view from south.

RIDGE AVENUE HISTORIC DISTRICT, Galesville, Trempealeau Co., WI. Photo by C. Cartwright,

Ave., view from southeast.

Nov., 1983. Negative at State Historical Society of WI. Photo #3 of 30, 624 Ridge