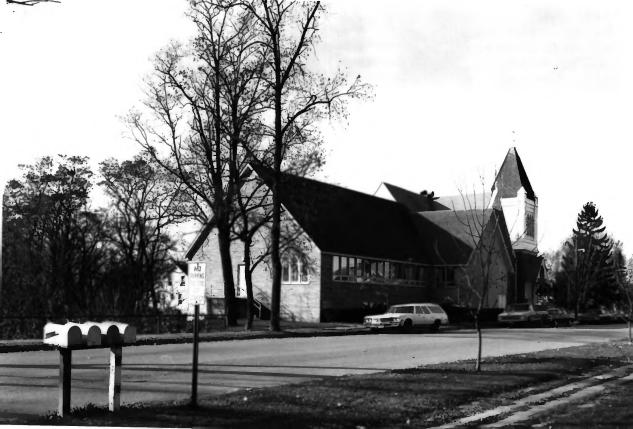

RIDGE AVENUE HISTORIC DISTRICT, Galesville Presbyterian Church, 519 Ridge Avenue, Galesville, Trempealeau Co., WI. Photo by C. Cartwright. Negative at State Historical

Society of Wisconsin. Photo #13 of 30.

View from northeast.

RIDGE AVENUE HISTORIC DISTRICT,
Galesville, Trempealeau Co., WI. Photo
by M. DesParte, March 1983. Negative at
State Historical Society of WI. Photo
#/4 of 30: Galesville Presbyterian Church
(and addition), 519 W. Ridge Ave., view
from north