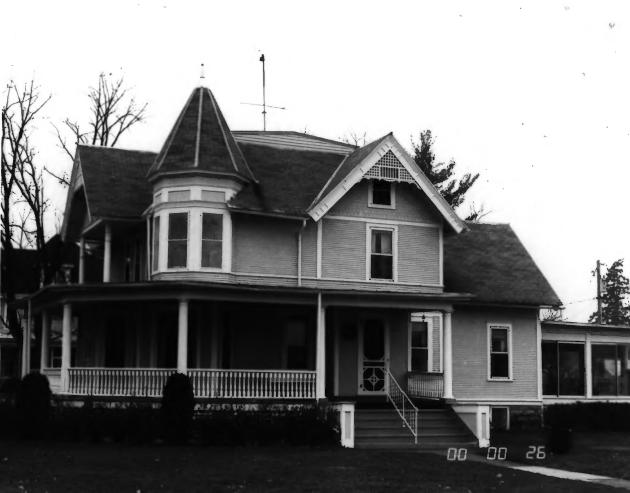

RIDGE AVENUE HISTORIC DISTRICT, Galesville Presbyterian Church, 519 Ridge Avenue, Galesville, Trempealeau Co., WI. Photo by C. Cartwright. Negative at State Historical

Society of Wisconsin. Photo #13 of 30.

View from northeast.

RIDGE AVENUE HISTORIC DISTRICT,
Galesville, Trempealeau Co., WI. Photo
by M. DesParte, March 1983. Negative at
State Historical Society of WI. Photo
#/4 of 30: Galesville Presbyterian Church
(and addition), 519 W. Ridge Ave., view
from north