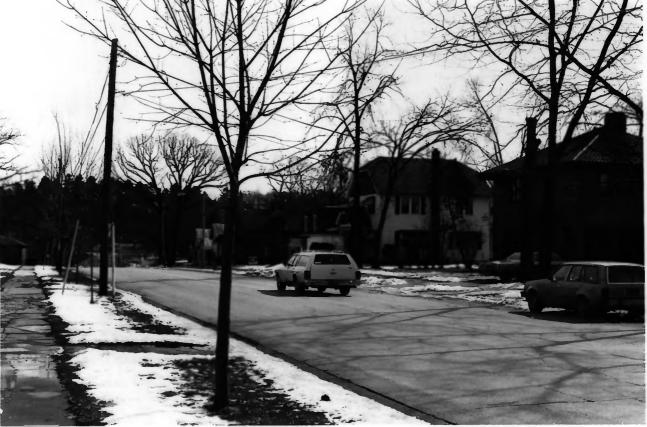

RIDGE AVENUE HISTORIC DISTRICT Galesville, Trempealeau Co., WI. Photo by C. Cartwright, Marcy,

1984. Neg. at State Hist. Soc. of

WI. Photo #22 of 30, 613 & 625 Ridge Ave., streetscape & boundary

view from northeast.