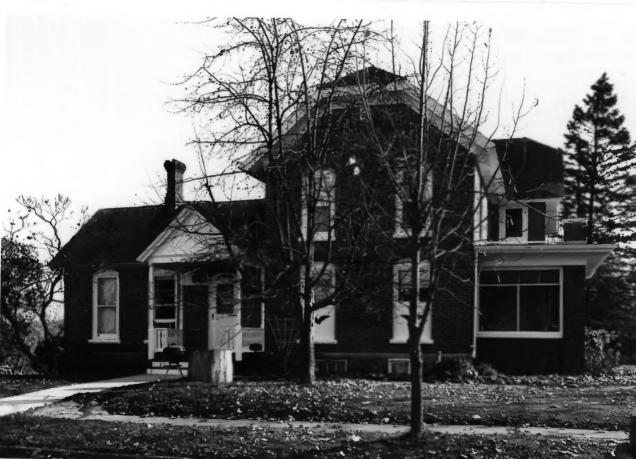

RIDGE AVENUE HISTORIC DISTRICT, Galesville, Trempealeau Co., WI. Photo by C. Cartwright

Nov., 1983. Negative at StateHistofical Society of WI. Photo #1 of 30, 518 Ridge

Ave., view from southeast.

HIDGE AVENUE HISTORIC DISTRICT, Galesville, Trempealeau Co., WI. Photo by C. Cartwright, Nov., 1983. Negative at StateHistorical Society of WIL Photo #2 of 30, 518 Ridge

Ave., view from south.

RIDGE AVENUE HISTORIC DISTRICT, Galesville, Trempealeau Co., WI. Photo by C. Cartwright,

Ave., view from southeast.

Nov., 1983. Negative at State Historical Society of WI. Photo #3 of 30, 624 Ridge