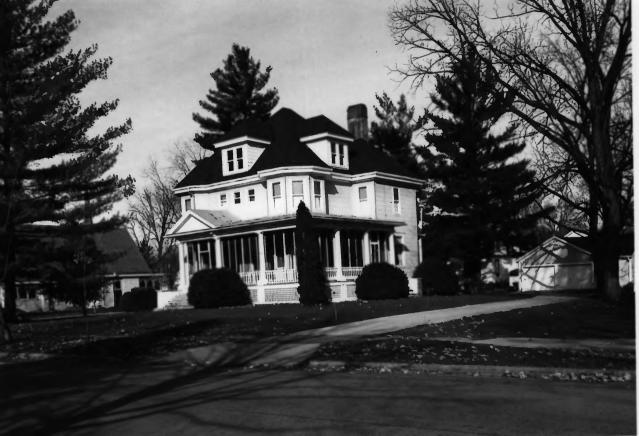

RIDGE AVENUE HISTORIC DISTRICT, 625 Ridge

Ave., Galesville, Trempealeau Co., WI. Photo by C. Cartwright, Negative at State

Historical Society of Wisconsin. Photo #7

of 30, view from west.

RIDGE AVENUE HISTORIC DISTRICT, Galesville, Trempealeau Co., WI. Photo

by M. DesParte, March 1983. Negative at State Historical Society of WI. Photo