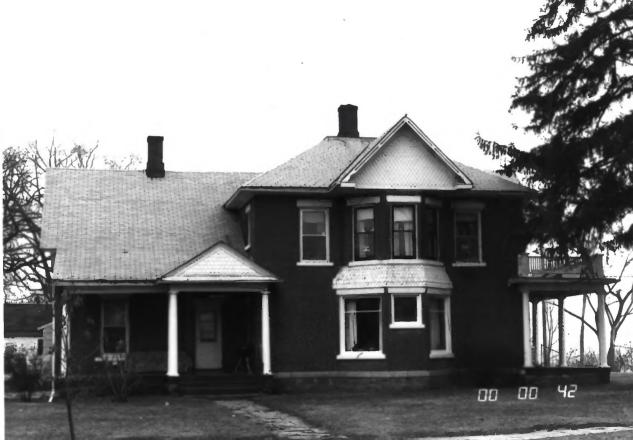

RIDGE AVENUE HISTORIC DISTRICT, 625 Ridge

Ave., Galesville, Trempealeau Co., WI. Photo by C. Cartwright, Negative at State

Historical Society of Wisconsin. Photo #7

of 30, view from west.

RIDGE AVENUE HISTORIC DISTRICT, Galesville, Trempealeau Co., WI. Photo

by M. DesParte, March 1983. Negative at State Historical Society of WI. Photo

# g of 30: W.S. Wadleigh House, 625 W.

Ridge Ave., view from northwest.

RIDGE AVENUE HISTORIC DISTRICT, 613 Ridge Ave., Galesville, Trempealeau Co., WI.

Photo by C. Cartwright, Negative at State Historical Society of Wisconsin. Photo #9