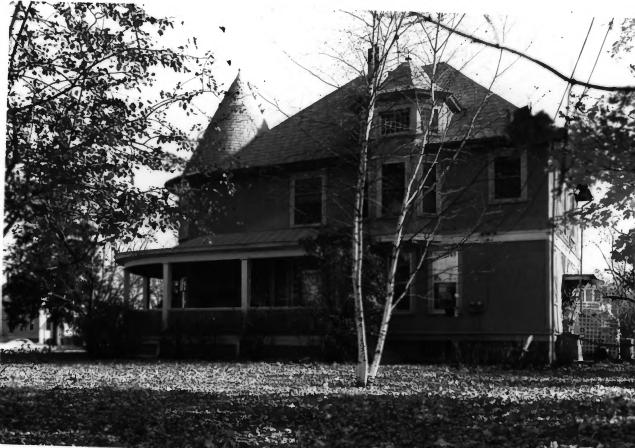

RIDGE AVENUE HISTORIC DISTRICT, 625 Ridge

Ave., Galesville, Trempealeau Co., WI. Photo by C. Cartwright, Negative at State

Historical Society of Wisconsin. Photo #7

of 30, view from west.

RIDGE AVENUE HISTORIC DISTRICT, Galesville, Trempealeau Co., WI. Photo

by M. DesParte, March 1983. Negative at State Historical Society of WI. Photo

# g of 30: W.S. Wadleigh House, 625 W.

Ridge Ave., view from northwest.

RIDGE AVENUE HISTORIC DISTRICT, 613 Ridge Ave., Galesville, Trempealeau Co., WI.

Photo by C. Cartwright, Negative at State Historical Society of Wisconsin. Photo #9