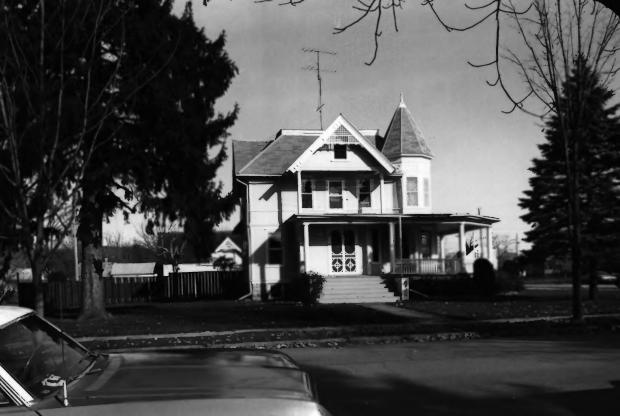

RIDGE AVENUE HISTORIC DISTRICT, Galesville Presbyterian Church, 519 Ridge Avenue, Galesville, Trempealeau Co., WI. Photo by C. Cartwright. Negative at State Historical

Society of Wisconsin. Photo #13 of 30.

View from northeast.

RIDGE AVENUE HISTORIC DISTRICT,
Galesville, Trempealeau Co., WI. Photo
by M. DesParte, March 1983. Negative at
State Historical Society of WI. Photo
#/4 of 30: Galesville Presbyterian Church
(and addition), 519 W. Ridge Ave., view
from north