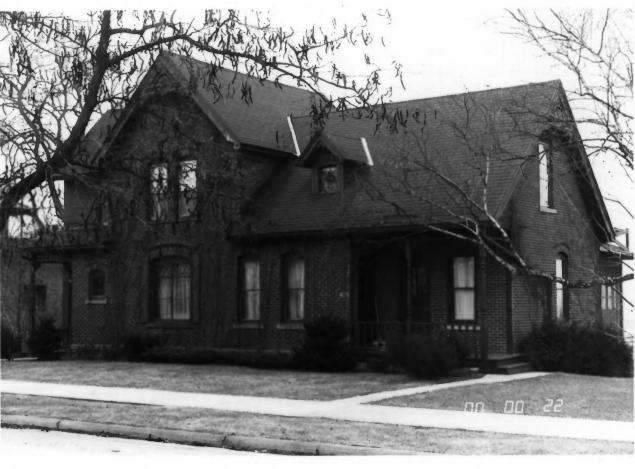

RIDGE AVENUE HISTORIC DISTRICT, Galesville, Trempealeau Co., WI. Photo by C. Cartwright

Nov., 1983. Negative at StateHistofical Society of WI. Photo #1 of 30, 518 Ridge

Ave., view from southeast.

HIDGE AVENUE HISTORIC DISTRICT, Galesville, Trempealeau Co., WI. Photo by C. Cartwright, Nov., 1983. Negative at StateHistorical Society of WIL Photo #2 of 30, 518 Ridge

Ave., view from south.

RIDGE AVENUE HISTORIC DISTRICT, Galesville, Trempealeau Co., WI. Photo by C. Cartwright,

Ave., view from southeast.

Nov., 1983. Negative at State Historical Society of WI. Photo #3 of 30, 624 Ridge