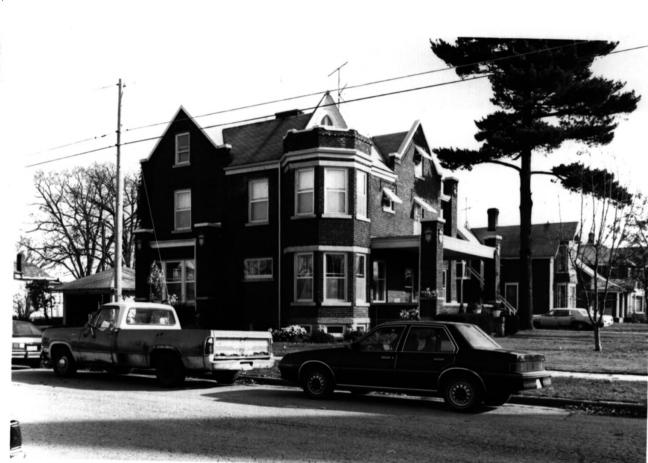

RIDGE AVENUE HISTORIC DISTRICT, Galesville, Trempealeau Co., WI. Photo by C. Cartwright

Nov., 1983. Negative at StateHistofical Society of WI. Photo #1 of 30, 518 Ridge

Ave., view from southeast.

HIDGE AVENUE HISTORIC DISTRICT, Galesville, Trempealeau Co., WI. Photo by C. Cartwright, Nov., 1983. Negative at StateHistorical Society of WIL Photo #2 of 30, 518 Ridge

Ave., view from south.

RIDGE AVENUE HISTORIC DISTRICT, Galesville, Trempealeau Co., WI. Photo by C. Cartwright,

Ave., view from southeast.

Nov., 1983. Negative at State Historical Society of WI. Photo #3 of 30, 624 Ridge