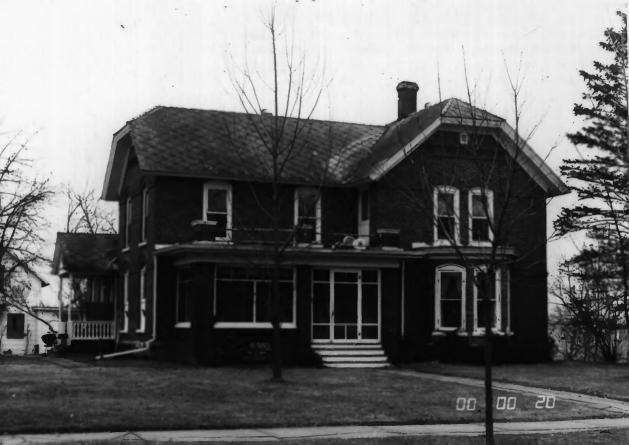

RIDGE AVENUE HISTORIC DISTRICT, 624 Ridge Ave. Galesville, Trempealeau Co., WI. Photo by

C. Cartwright, Nov., 1983. Negative at State Historical Society of WI, Photo #4 of 30,

view from south.

RIDGE AVENUE HISTORIC DISTRICT, 430 Ridge Ave.

Galesville, Trempealeau Co., WI. Photo by C. Cartwright, Negative at State Historical Society of WI. Photo #5 of 30, view from

RIDGE AVENUE HISTORIC DISTRICT, Galesville, Trempealeau Co., WI. Photo by M. DesParte, March 1983. Negative at State Historical Society of WI. Photo # 60630: 430 Ridge Ave., view from southwest.