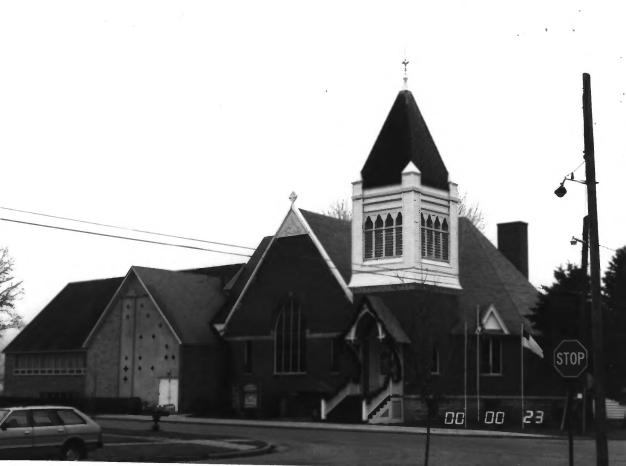

RIDGE AVENUE HISTORIC DISTRICT, Galesville Presbyterian Church, 519 Ridge Avenue, Galesville, Trempealeau Co., WI. Photo by C. Cartwright. Negative at State Historical

Society of Wisconsin. Photo #13 of 30.

View from northeast.

RIDGE AVENUE HISTORIC DISTRICT,
Galesville, Trempealeau Co., WI. Photo
by M. DesParte, March 1983. Negative at
State Historical Society of WI. Photo
#/4 of 30: Galesville Presbyterian Church
(and addition), 519 W. Ridge Ave., view
from north