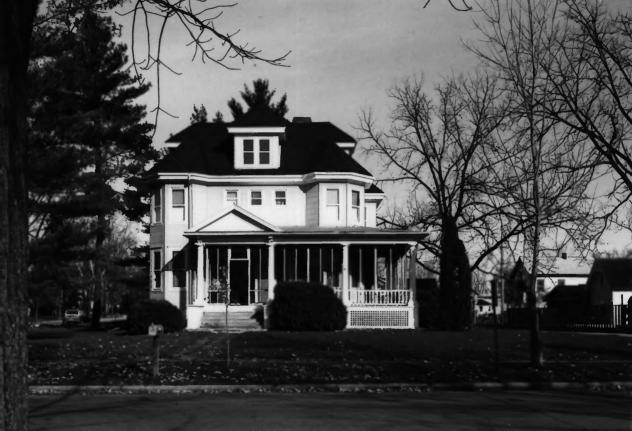

by M. DesParte, March 1983. Negative at State Historical Society of WI. Photo

# g of 30: W.S. Wadleigh House, 625 W.

Ridge Ave., view from northwest.

RIDGE AVENUE HISTORIC DISTRICT, 613 Ridge Ave., Galesville, Trempealeau Co., WI.

Photo by C. Cartwright, Negative at State Historical Society of Wisconsin. Photo #9