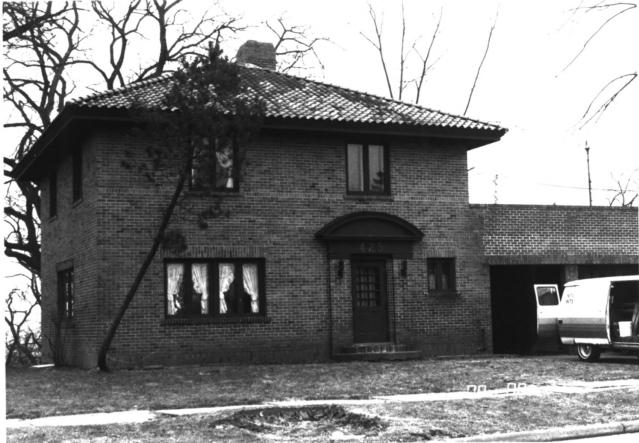

RIDGE AVENUE HISTORIC DISTRICT,
Galesville, Trempealeau Co., WI. Photo
by M. DesParte, March 1983. Negative at

northeast.

by M. DesParte, March 1983. Negative at State Historical Society of WI. Photo #19 of 30: 425 Ridge Ave., view from