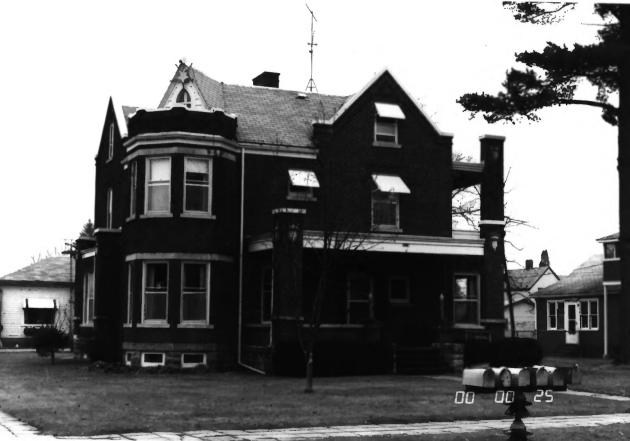

RIDGE AVENUE HISTORIC DISTRICT, Galesville, Trempealeau Co., WI. Photo by C. Cartwright

Nov., 1983. Negative at StateHistofical Society of WI. Photo #1 of 30, 518 Ridge

Ave., view from southeast.

HIDGE AVENUE HISTORIC DISTRICT, Galesville, Trempealeau Co., WI. Photo by C. Cartwright, Nov., 1983. Negative at StateHistorical Society of WIL Photo #2 of 30, 518 Ridge

Ave., view from south.

RIDGE AVENUE HISTORIC DISTRICT, Galesville, Trempealeau Co., WI. Photo by C. Cartwright,

Ave., view from southeast.

Nov., 1983. Negative at State Historical Society of WI. Photo #3 of 30, 624 Ridge