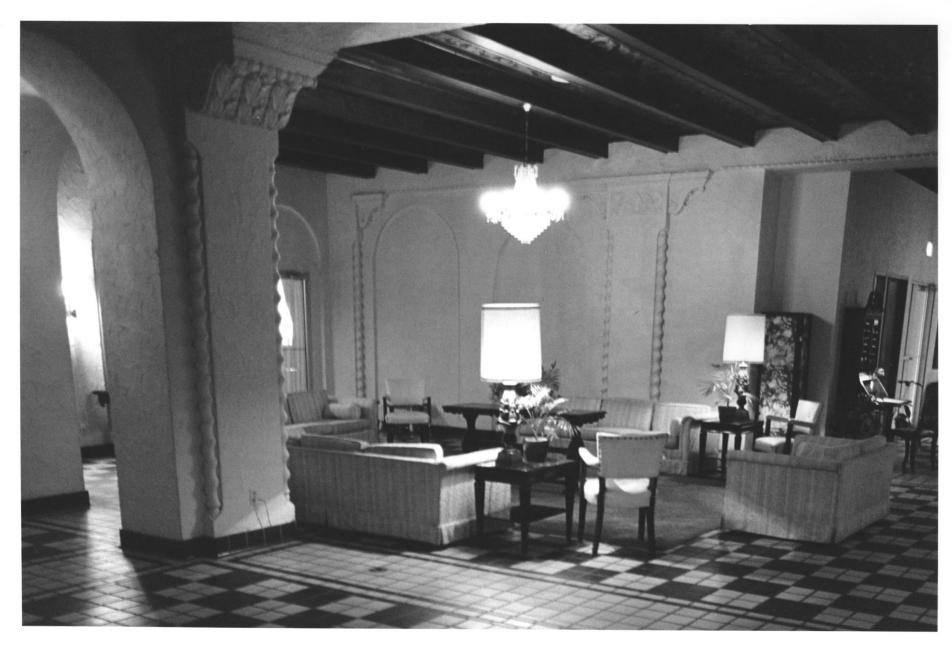

SHORECREST HOTEL. 1962 N. Prospect Ave., Milwaukee. Milwaukee County, WI. Photo by A. Nancy Brown, October 1983. Neg. at WI. Hist. Society. View from west. Photo #3 of 4.

SHORECREST HOTEL. 1962 N. Prospect Ave. Milwaukee. Milwaukee County, WI. Photo by A. Nancy Brown. October 1983. Neg. at WI. Hist. Society. View of lobby interior. Photo #4 of 4.