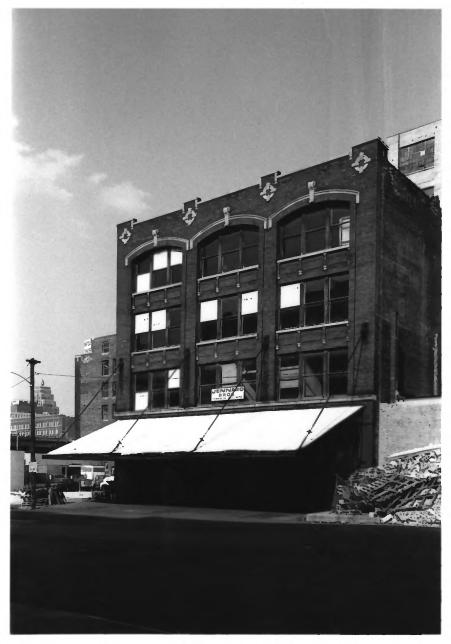

Historic Third Ward Historic District Milwaukee. Wisconsin 153 N. Milwaukee St. Photo by K. H. Rankin, Sept., 1983 Neg. in possession of State Historical Society of Wisconsin

View from Southeast Photo #37 of 39