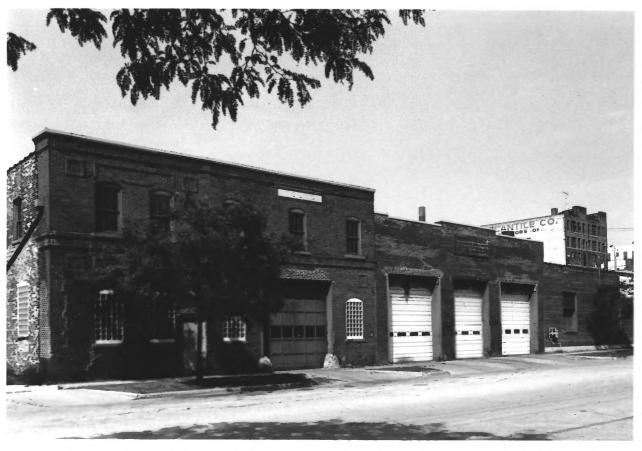

214-228 E. Erie Historic Third Ward Hist. Dist. Milwaukee. Wisconsin Photo by K. H. Rankin, 9/83 View from W. Photo #13 of 39.

266 E. Erie Historic Third Ward Hist. Dist. Milwaukee, Wisconsin Photo by K. H. Rankin, 9/83