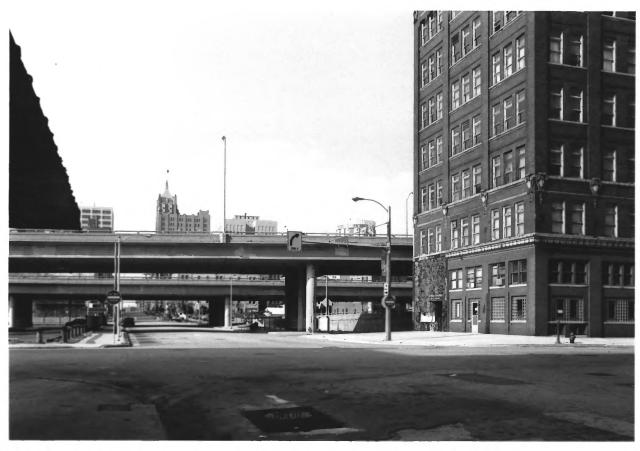

105 N. Water St. Historic Third Ward Hist. Dist. Milwaukee, Wisconsin Photo by K. H. Rankin, 9/83 Boundary view from NNE Photo #1 of 39.

100 to 300 N. Water St. Historic Third Ward Hist. Dist. Milwaukee. Wisconsin Photo by K. H. Rankin, 9/83 125-309? View from SSW.