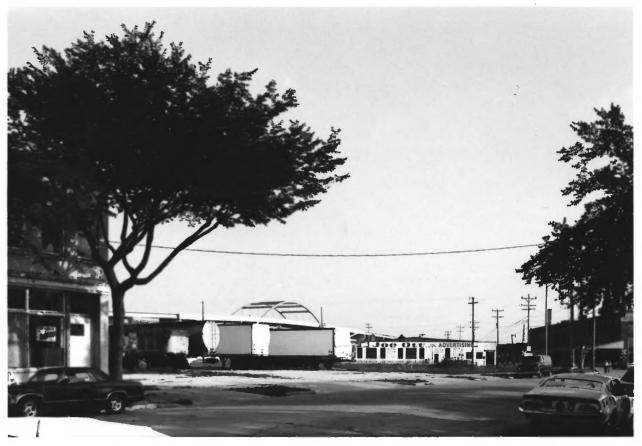

Historic Third Ward Historic District Milwaukee, Wisconsin N. Jefferson at E. Corcoran, looking north outside of boundaries Photo by K. H. Rankin, Sept., 1983 Neg. in possession of State Historical Society of Wisconsin Photo #36 of 39.