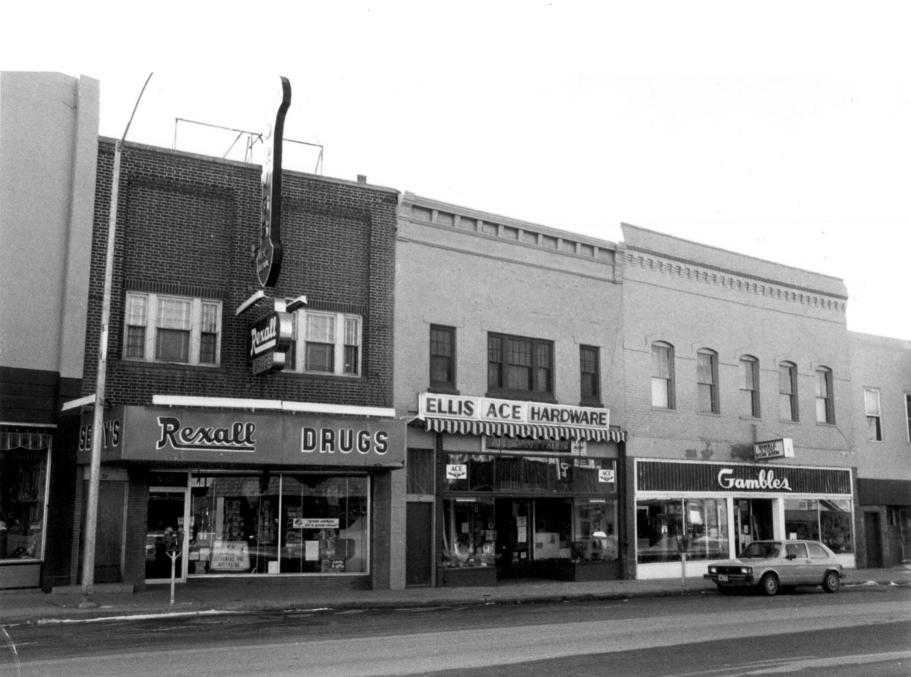

Buffalo Main Street Historic District Buffalo, Wyoming Photographer: Christy Love - 2/1/83 Big Horn, Wyoming Photograph #11: View of theWest Side of Buffalo Main Street going North on Main Street from Angus Street to Fetterman Street.

Buffalo Main Street Historic District Buffalo, Wyoming Photographer: Christy Love - 2/1/83 Big Horn, Wyoming Photograph #12: View of the West Side of Buffalo Main Street going North on Main Street from Angus Street to the corner of Fetterman Street.