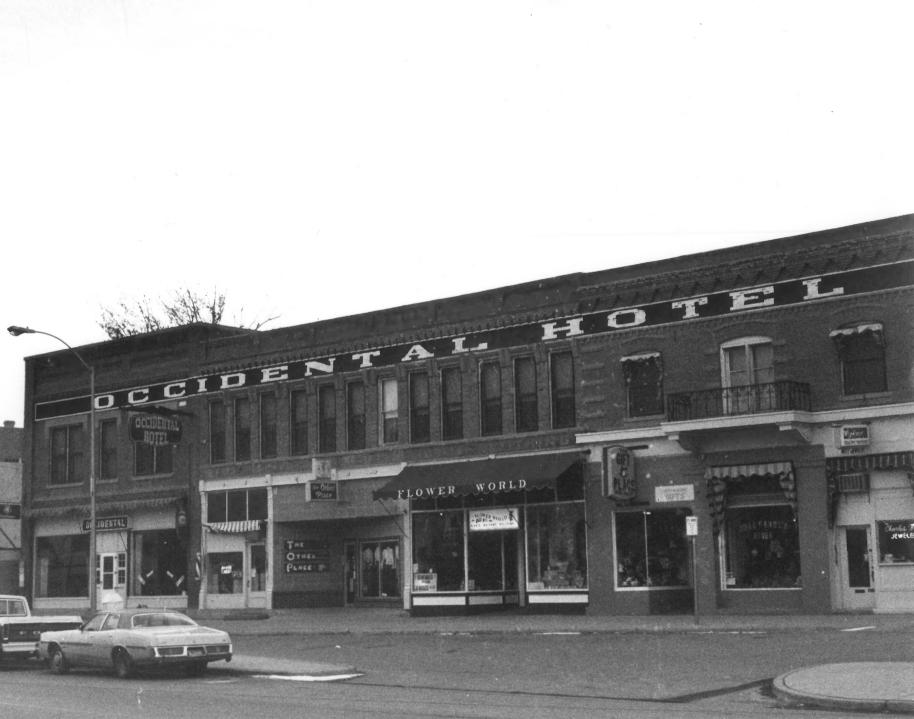

Buffalo Main Street Historic District Buffalo, Wyoming Photographer: Christy Love - 2/1/83 Big Horn, Wyoming Photograph #8: View of the West Side of Buffalo Main Street going North on Main Street between Angus and Fetterman Streets.

Buffalo Main Street Historic District Buffalo, Wyoming Photographer: Christy Love - 2/1/83 Big Horn, Wyoming Photograph #9: View of the West Side of Buffalo Main Street going North from Angus Street to Fetterman Street.

Buffalo Main Street Historic District Buffalo, Wyoming Photographer: Christy Love - 2/1/83 Big Horn, Wyoming Photograph#10: View of the West Side of Buffalo Main Street going North on Main Street from Angus to Fetterman Street.

Buffalo Main Street Historic District Buffalo, Wyoming Photographer: Christy Love - 2/1/83 Big Horn, Wyoming Photograph #11: View of theWest Side of Buffalo Main Street going North on Main Street from Angus Street to Fetterman Street.

Buffalo Main Street Historic District Buffalo, Wyoming Photographer: Christy Love - 2/1/83 Big Horn, Wyoming Photograph #12: View of the West Side of Buffalo Main Street going North on Main Street from Angus Street to the corner of Fetterman Street.