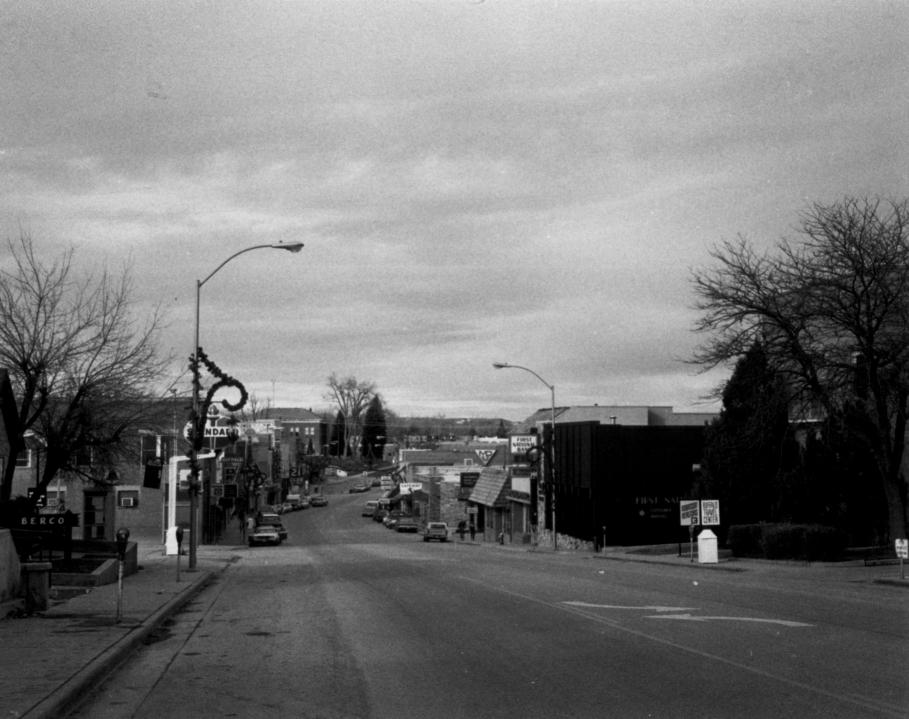

Buffalo Main Street Historic District Buffalo, Wyoming Photographer .: Christy Love 2/1/83 Big Horn, Wyoming View: Buffalo Main Street Looking from South to North