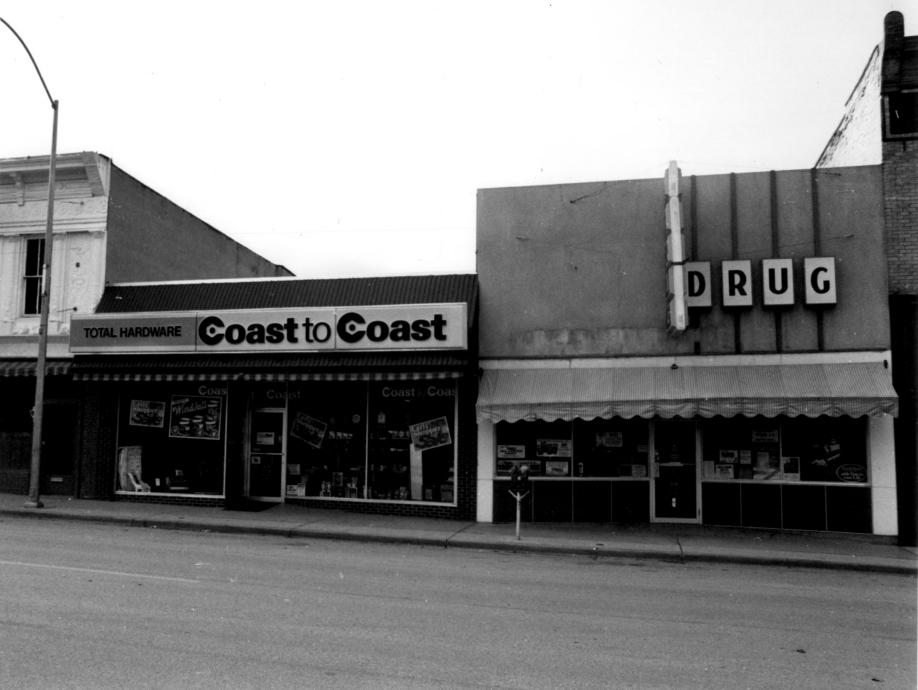

16-22

Buffalo Main Street Historic District Buffalo, Wyoming Photographer: Christy Love - 2/1/83 Big Horn, Wyoming Photograph #33: View of the East Side of Buffalo Main Street at Clear Creek

761