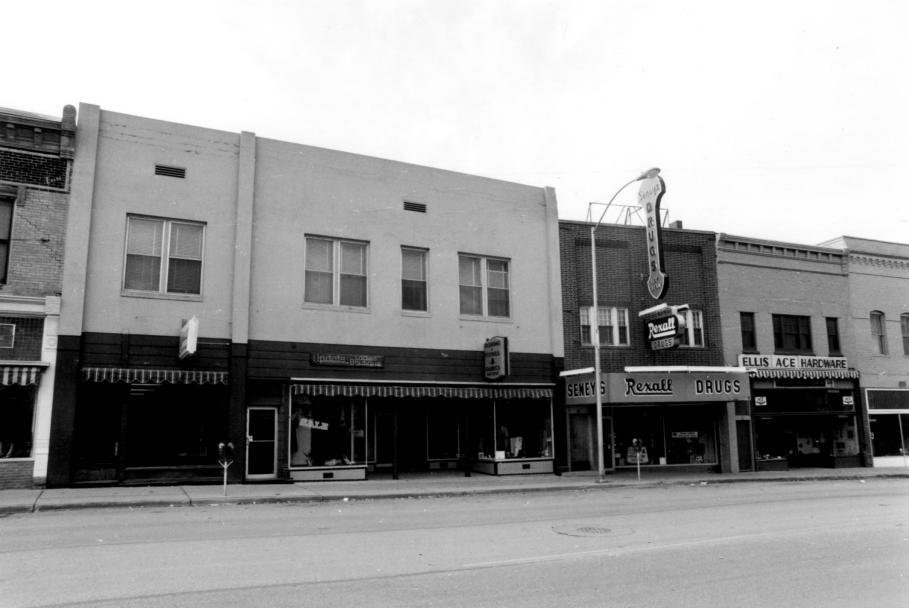

Buffalo Main Street Historic District Buffalo, Wyoming Photographer: Christy Love - 2/1/83 Big Horn, Wyoming Photograph#10: View of the West Side of Buffalo Main Street going North on Main Street from Angus to Fetterman Street.

Buffalo Main Street Historic District Buffalo, Wyoming Photographer: Christy Love - 2/1/83 Big Horn, Wyoming Photograph #11: View of theWest Side of Buffalo Main Street going North on Main Street from Angus Street to Fetterman Street.