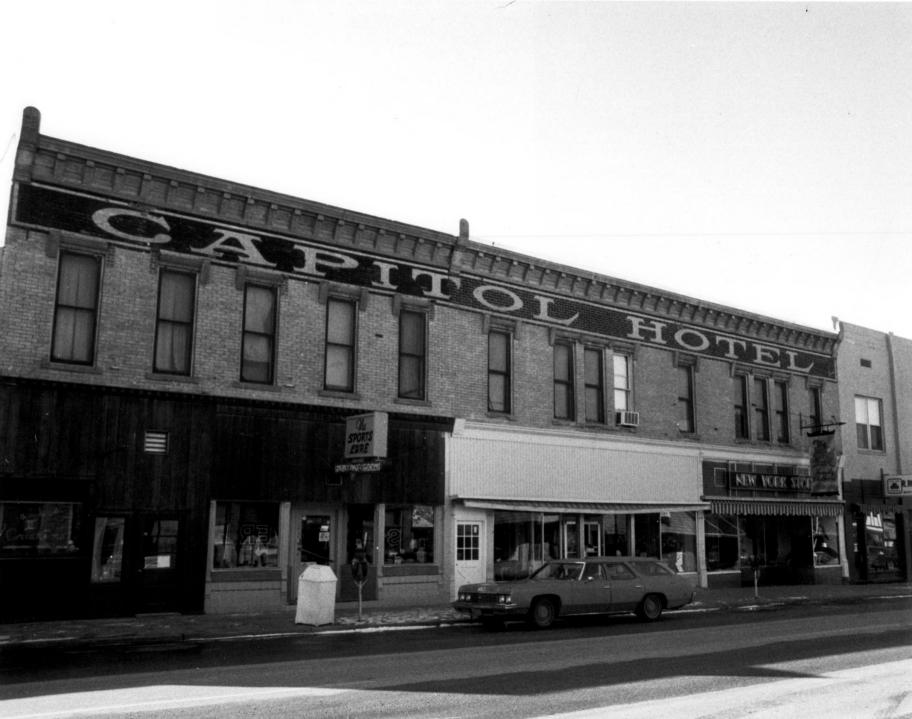

Buffalo Main Street Historic District Buffalo, Wyoming Photographer: Christy Love - 2/1/83 Big Horn, Wyoming Photograph #8: View of the West Side of Buffalo Main Street going North on Main Street between Angus and Fetterman Streets.

Buffalo Main Street Historic District Buffalo, Wyoming Photographer: Christy Love - 2/1/83 Big Horn, Wyoming Photograph #9: View of the West Side of Buffalo Main Street going North from Angus Street to Fetterman Street.