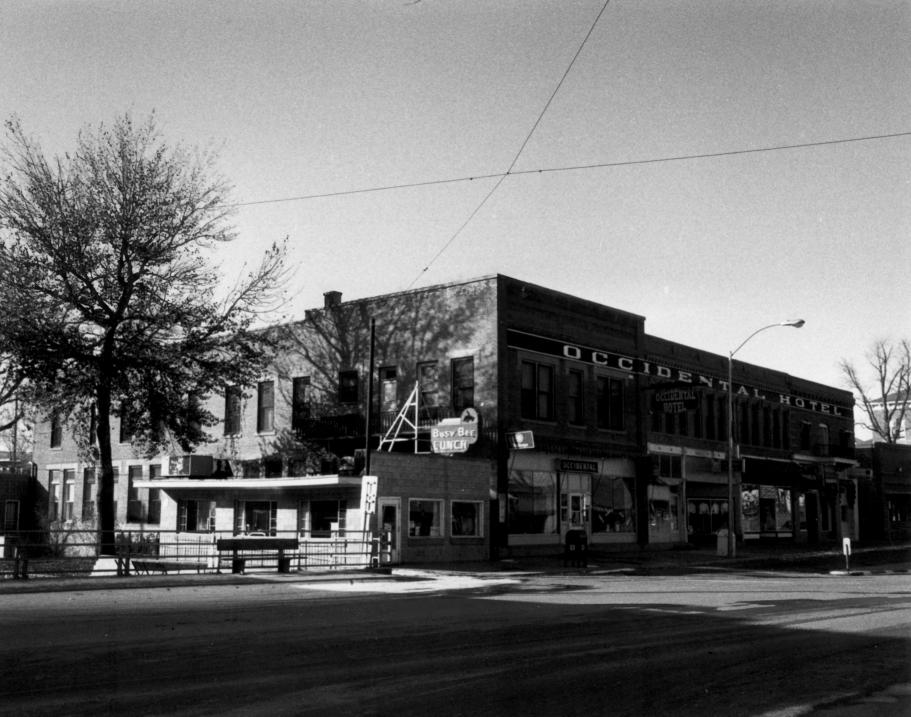

Buffalo Main Street Historic District Buffalo, Wyoming Photographer: Christy Love - 2/1/83 Big Horn, Wyoming Photograph #8: View of the West Side of Buffalo Main Street going North on Main Street between Angus and Fetterman Streets.

Buffalo Main Street Historic District Buffalo, Wyoming Photographer: Christy Love - 2/1/83 Big Horn, Wyoming Photograph #9: View of the West Side of Buffalo Main Street going North from Angus Street to Fetterman Street.

Buffalo Main Street Historic District Buffalo, Wyoming Photographer: Christy Love - 2/1/83 Big Horn, Wyoming Photograph#10: View of the West Side of Buffalo Main Street going North on Main Street from Angus to Fetterman Street.

Buffalo Main Street Historic District Buffalo, Wyoming Photographer: Christy Love - 2/1/83 Big Horn, Wyoming Photograph #11: View of theWest Side of Buffalo Main Street going North on Main Street from Angus Street to Fetterman Street.

Buffalo Main Street Historic District Buffalo, Wyoming Photographer: Christy Love - 2/1/83 Big Horn, Wyoming Photograph #12: View of the West Side of Buffalo Main Street going North on Main Street from Angus Street to the corner of Fetterman Street.