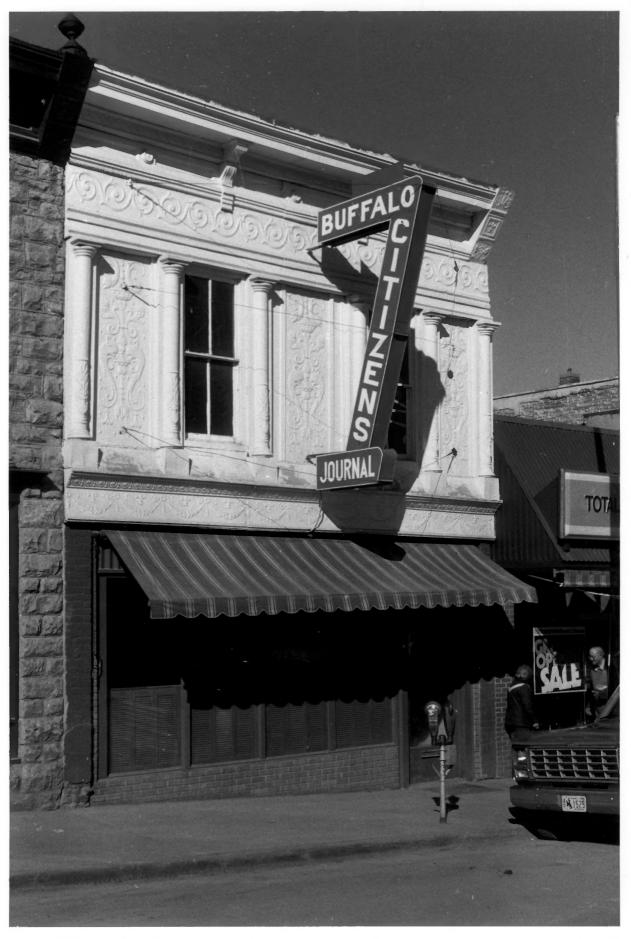

Buffalo Main Street Historic District Buffalo, Wyoming Photographer: Christy Love - 2/1/83 Big Horn, Wyoming Photograph #14: View of the West Side of Buffalo Main Street going from Clear Creek North to Fort Street.

15-2

Buffalo Main Street Historic District Buffalo, Wyoming Photographer: Christy Love - 2/1/83 Big Horn, Wyoming Photograph #15: View of the West Side of Buffalo Main Street going North on Main Street from Clear Creek to Fort Street.