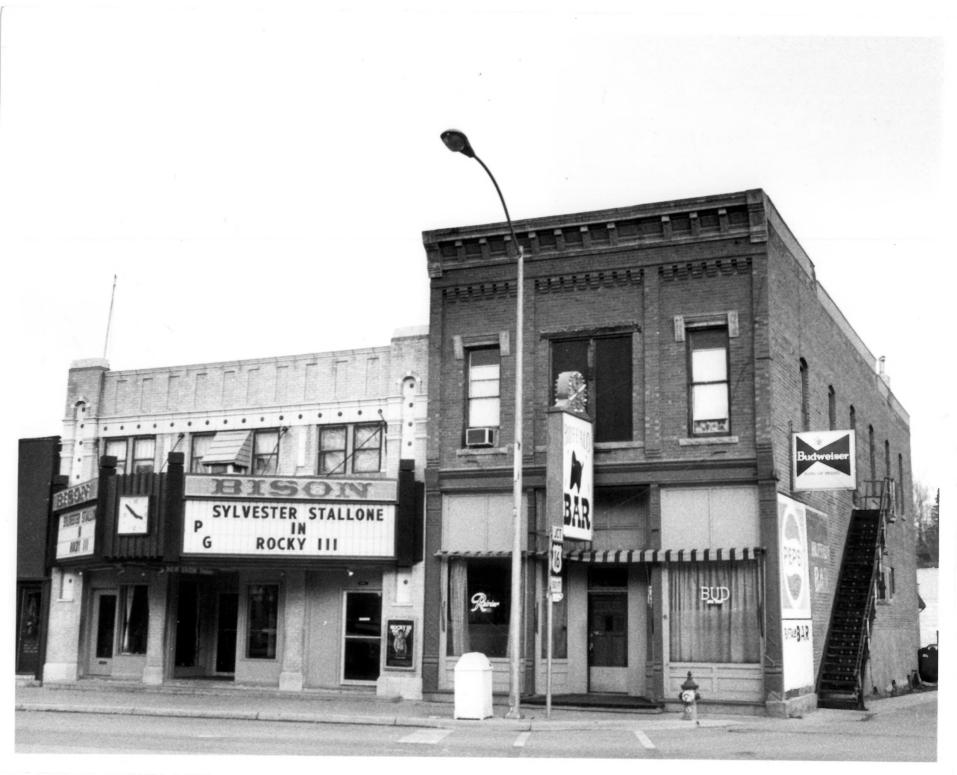

Buffalo Main Street Historic District Buffalo, Wyoming Photographer: Christy Love - 2/1/83 Big Horn, Wyoming Photograph #14: View of the West Side of Buffalo Main Street going from Clear Creek North to Fort Street.

15-2

Buffalo Main Street Historic District Buffalo, Wyoming Photographer: Christy Love - 2/1/83 Big Horn, Wyoming Photograph #15: View of the West Side of Buffalo Main Street going North on Main Street from Clear Creek to Fort Street.