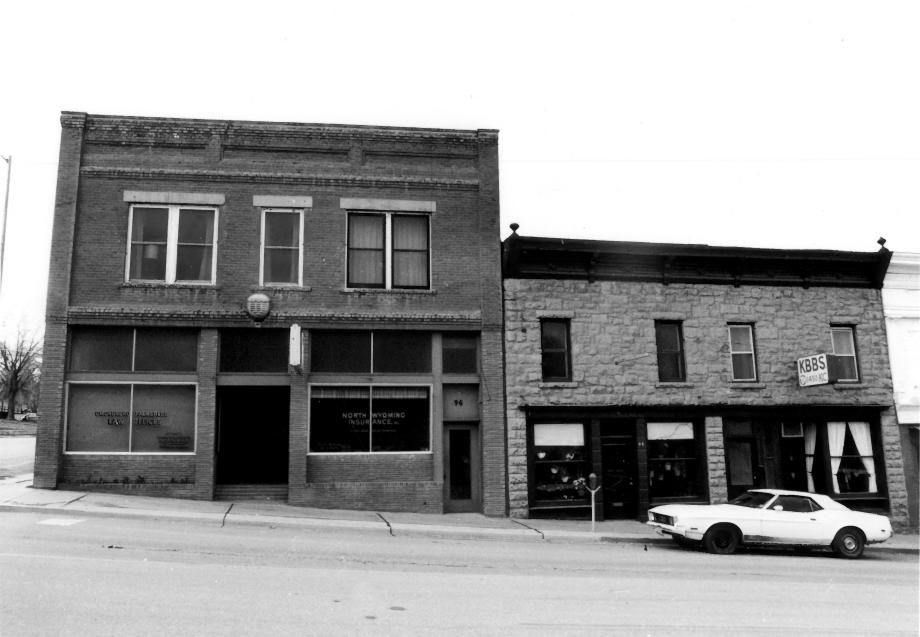

## Photograph # 1

Buffalo Main Street Historic District Buffalo, Wyoming Photographer: Christy Love - 2/1/83 Big Horn, Wyoming Photograph#6: View of the West Side of Buffalo Main Street from the corner of Angus Street going north to Fetterman Street.

Buffalo Main Street Historic District Buffalo, Wyoming Photographer: Christy Love -2/1/83Big Horn, Wyoming Photograph #7: View of the West Side of Buffalo Main Street going from Angus Street north towards Fetterman Street.

Buffalo Main Street Historic District Buffalo, Wyoming Photographer: Christy Love - 2/1/83 Big Horn, Wyoming Photograph #8: View of the West Side of Buffalo Main Street going North on Main Street between Angus and Fetterman Streets.

Buffalo Main Street Historic District Buffalo, Wyoming Photographer: Christy Love - 2/1/83 Big Horn, Wyoming Photograph #9: View of the West Side of Buffalo Main Street going North from Angus Street to Fetterman Street.

Buffalo Main Street Historic District Buffalo, Wyoming Photographer: Christy Love - 2/1/83 Big Horn, Wyoming Photograph#10: View of the West Side of Buffalo Main Street going North on Main Street from Angus to Fetterman Street.

Buffalo Main Street Historic District Buffalo, Wyoming Photographer: Christy Love - 2/1/83 Big Horn, Wyoming Photograph #11: View of theWest Side of Buffalo Main Street going North on Main Street from Angus Street to Fetterman Street.

Buffalo Main Street Historic District Buffalo, Wyoming Photographer: Christy Love - 2/1/83 Big Horn, Wyoming Photograph #12: View of the West Side of Buffalo Main Street going North on Main Street from Angus Street to the corner of Fetterman Street.