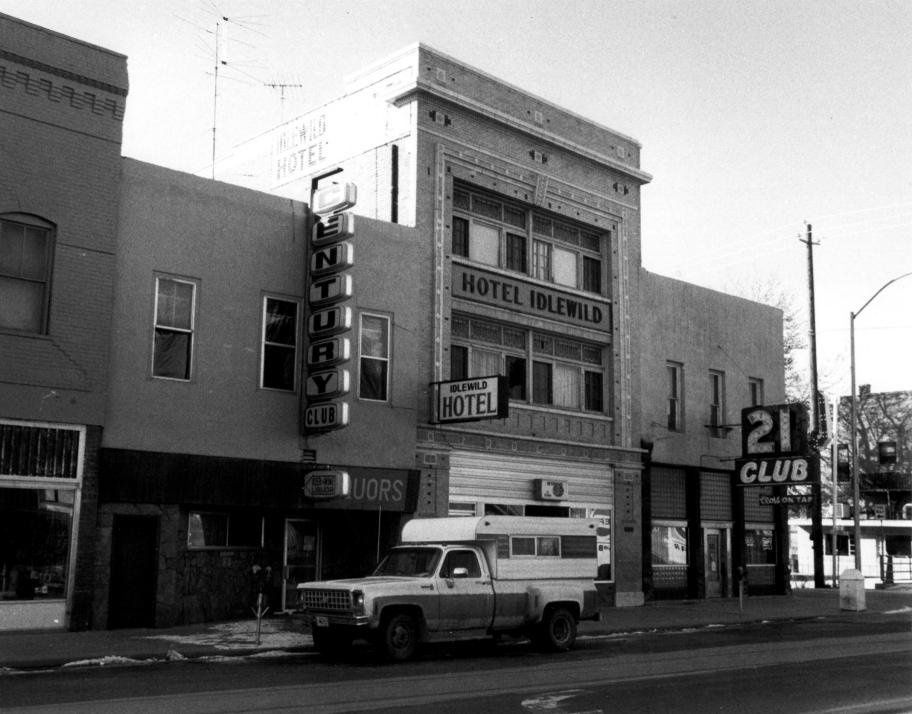

Buffalo Main Street Historic District Buffalo, Wyoming Photographer: Christy Love - 2/1/83 Big Horn, Wyoming Photograph #14: View of the West Side of Buffalo Main Street going from Clear Creek North to Fort Street.

15-2

Buffalo Main Street Historic District Buffalo, Wyoming Photographer: Christy Love - 2/1/83 Big Horn, Wyoming Photograph #15: View of the West Side of Buffalo Main Street going North on Main Street from Clear Creek to Fort Street.