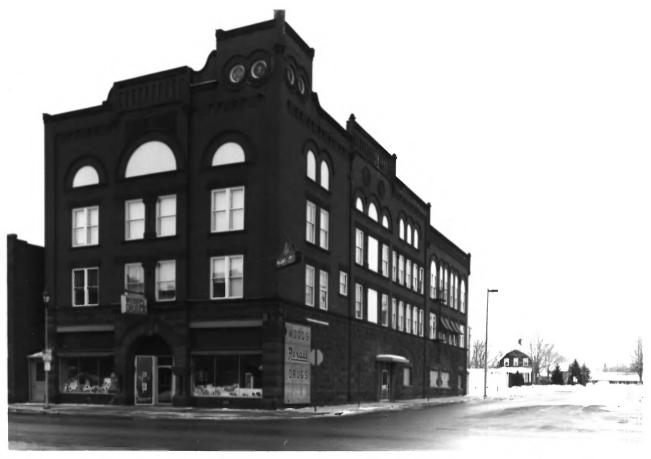

WEST SECOND STREET HISTORIC DISTRICT 505-13 West Second Street Ashland, Ashland County, WI Photo by Steve Sennott January, 1983 Negative at WI State Historical Society View from southeast Photo #2 of 51.

WEST SECOND STREET HISTORIC DISTRICT 505-13 West Second Street, 115-19 Vaughn Avenue Ashland, Ashland County, WI Photo by Steve Sennott January, 1983 Negative at WI State Historical Society View from southeast