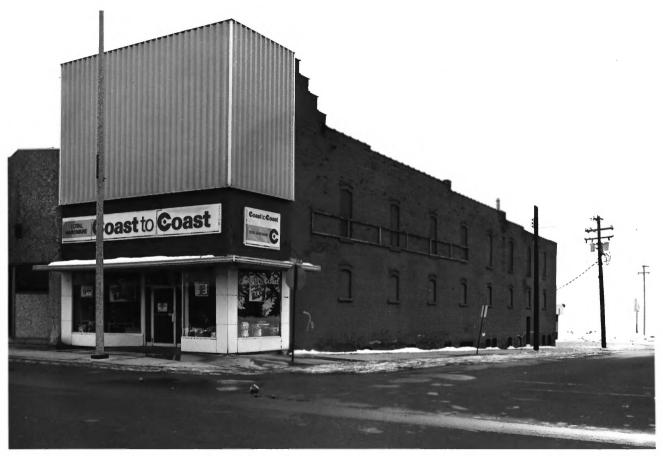

WEST SECOND STREET HISTORIC DISTRICT 308 West Second Street Ashland, Ashland County, WI Photo by Steve Sennott January, 1983 Negative at WI State Historical Society View from north

Photo #40 of 51.

Watland's