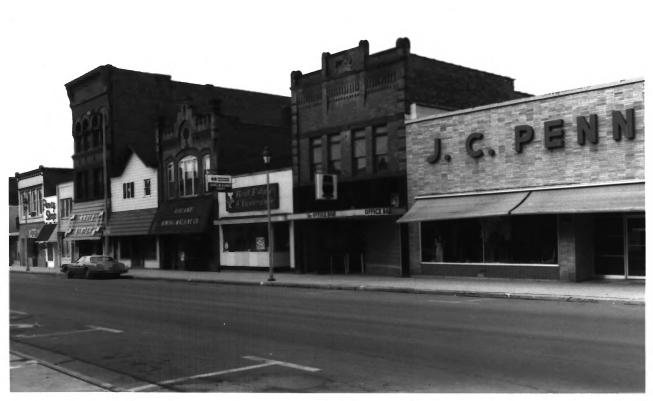

WEST SECOND STREET HISTORIC DISTRICT 401-21 West Second Street Ashland, Ashland County, WI Photo by Steve Sennott January, 1983 Negative at WI State Historical Society View from southeast Photo #5 of 51.

WEST SECOND STREET HISTORIC DISTRICT 301-21 West Second Street Ashland, Ashland County, WI Photo by Steve Sennott January, 1983 Negative at WI State Historical Society View from south

Photo #6 of 51.

WEST SECOND STREET HISTORIC DISTRICT 321 West Second Street Ashland, Ashland County, WI Photo by Steve Sennott January, 1983 Negative at WI State Historical Society View from south