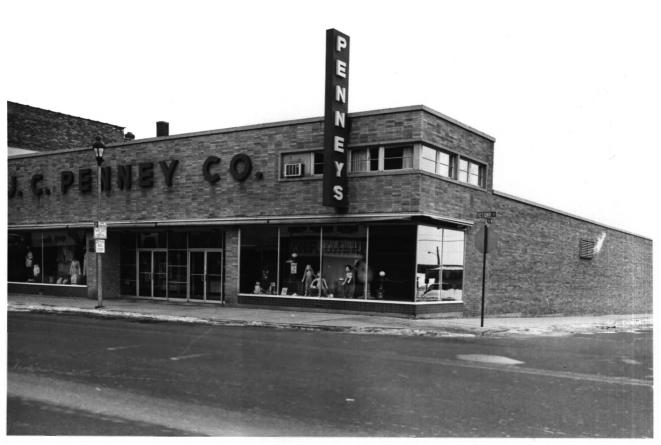

Photo #46 of 51.

WEST SECOND STREET HISTORIC DISTRICT 121 West Second Street Ashland, Ashland County, WI Photo by Steve Sennott January, 1983 Negative at WI State Historical Society View from south Photo #47 of 51.