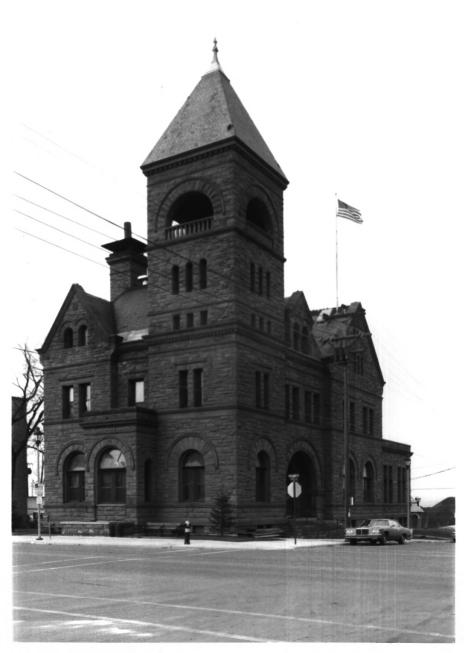

WEST SECOND STREET HISTORIC DISTRICT 601 West Second Street Ashland, Ashland County, WI Photo by Steve Sennott January, 1983 Negative at WI State Historical Society View from southeast Photo #1 of 51.