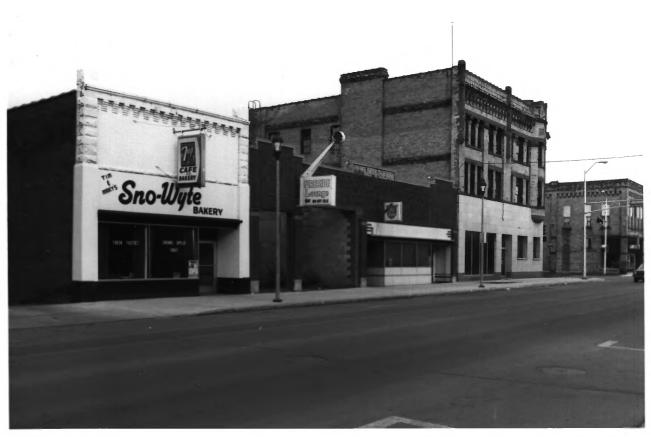

WEST SECOND STREET HISTORIC DISTRICT 505-13 West Second Street Ashland, Ashland County, WI Photo by Steve Sennott January, 1983 Negative at WI State Historical Society View from southeast Photo #2 of 51.

WEST SECOND STREET HISTORIC DISTRICT 505-13 West Second Street, 115-19 Vaughn Avenue Ashland, Ashland County, WI Photo by Steve Sennott January, 1983 Negative at WI State Historical Society View from southeast