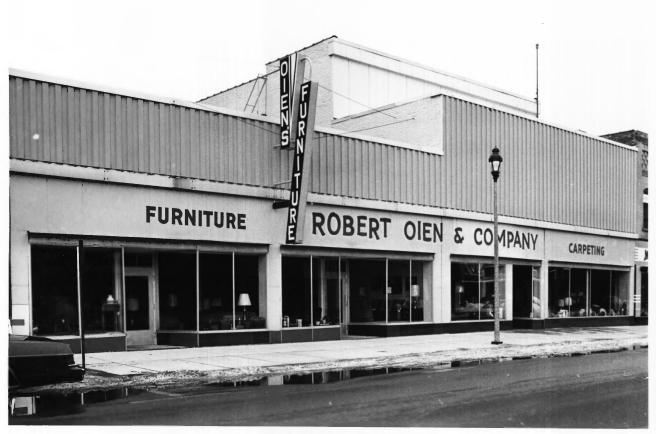

Photo #46 of 51.

WEST SECOND STREET HISTORIC DISTRICT 121 West Second Street Ashland, Ashland County, WI Photo by Steve Sennott January, 1983 Negative at WI State Historical Society View from south Photo #47 of 51.