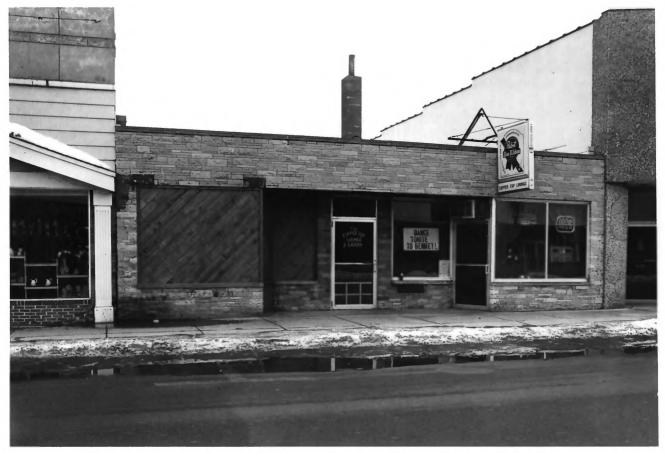

WEST SECOND STREET HISTORIC DISTRICT 506 West Second Street Ashland, Ashland County, WI Photo by Steve Sennott January, 1983 Negative at WI State Historical Society View from north Photo #34 of 51.

WEST SECOND STREET HISTORIC DISTRICT 421 West Second Street Ashland, Ashland County, WI Photo by Steve Sennott January, 1983 Negative at WI State Historical Society View from south Photo #35 of 51.