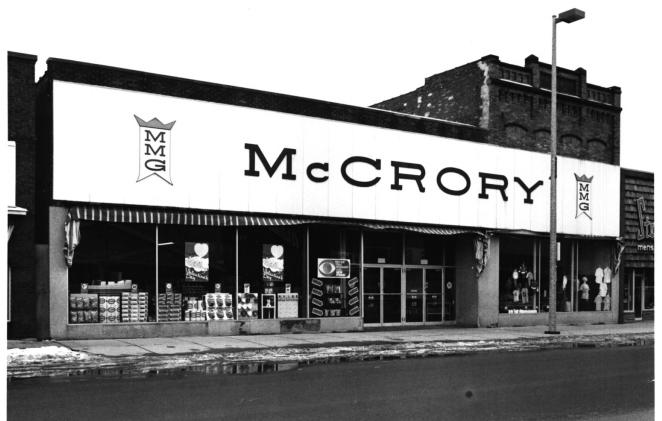

WEST SECOND STREET HISTORIC DISTRICT 313 West Second Street Ashland, Ashland County, WI Photo by Steve Sennott January, 1983 Negative at WI State Historical Society View from south Photo #41 of 51.

WEST SECOND STREET HISTORIC DISTRICT 309-11 West Second Street Ashland, Ashland County, WI Photo by Steve Sennott January, 1983 Negative at WI State Historical Society View from south Photo #42 of 51.