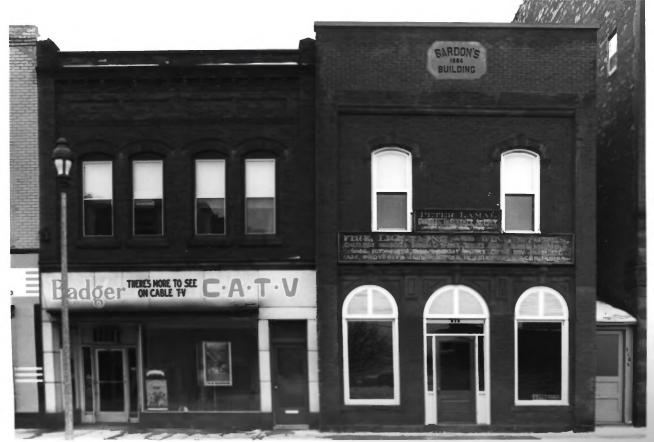

Photo #17 of \_ 51

WEST SECOND SREET HISTORIC DISTRICT 206-208 Third Avenue West Ashland . Ashland County, WI Photo by Steve Sennott January, 1983 Neg. at WI Hist. Society View from W

Photo #18 of .5/

WEST SECOND STREET HISTORIC DISTRICT West Second Street and Third AVe. W. Ashland, Ashland County, WI Photo by Steve Sennott January, 1983 Neg. at WI Hist. Society View from NE Photo #19 of 5/