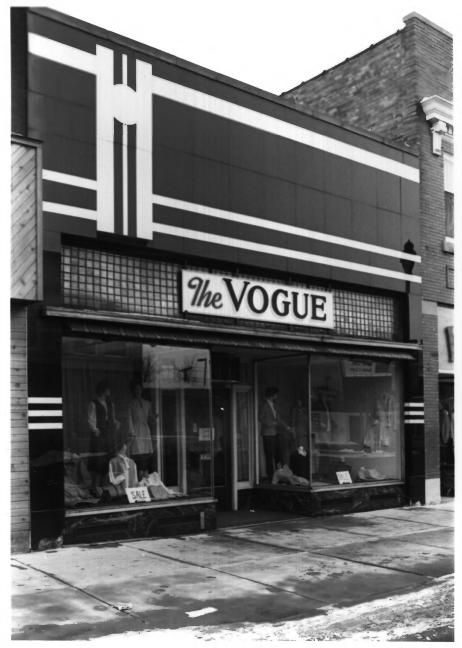

Photo #46 of 51.

WEST SECOND STREET HISTORIC DISTRICT 121 West Second Street Ashland, Ashland County, WI Photo by Steve Sennott January, 1983 Negative at WI State Historical Society View from south Photo #47 of 51.