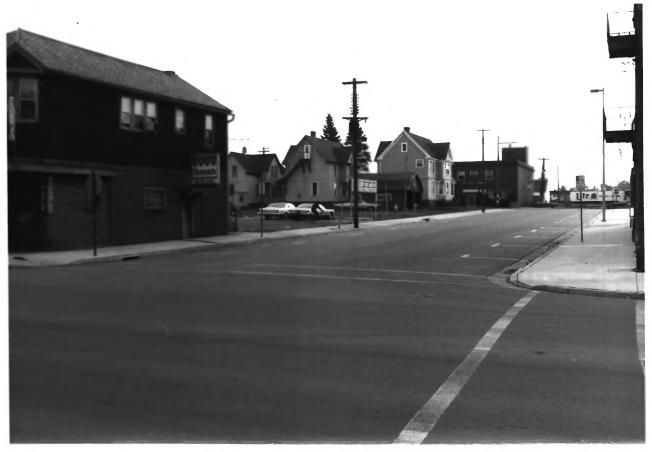

Photo #13 of 2.5/

WEST SECOND STREET HISTORIC DISTRICT West Second Street and Second Ave. W. Ashland, Ashland County, EI Photo by Steve Sennott January, 1983

Neg. at WI Hist. Society
View from NW, beyond boundary