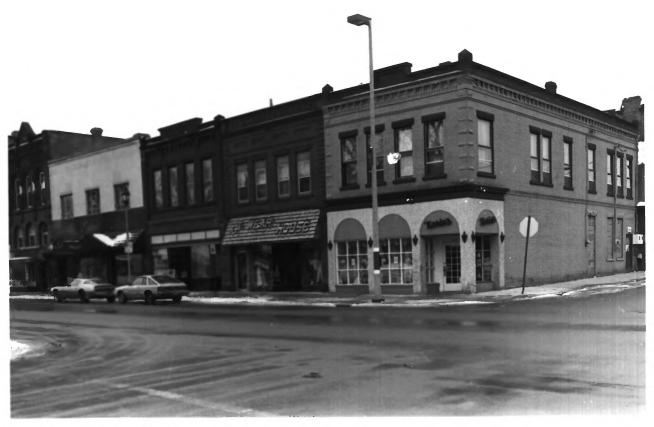

WEST SECOND STREET HISTORIC DISTRICT 505-13 West Second Street, 115-19 Vaughn Avenue Ashland, Ashland County, WI Photo by Steve Sennott January, 1983 Negative at WI State Historical Society View from southeast