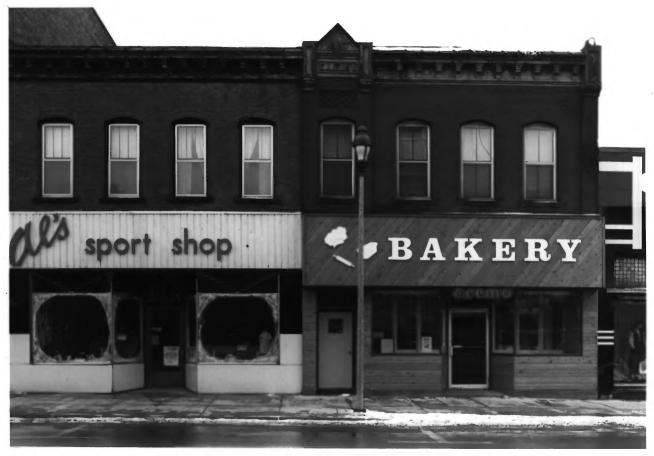

WEST SECOND STREET HISTORIC DISTRICT 308 West Second Street Ashland, Ashland County, WI Photo by Steve Sennott January, 1983 Negative at WI State Historical Society View from north

Photo #40 of 51.

Watland's