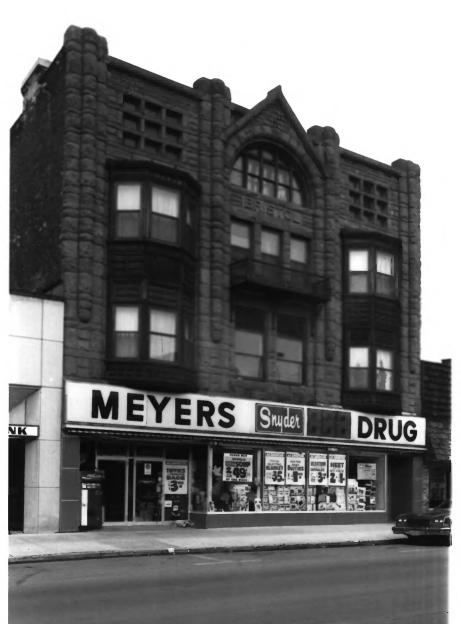

WEST SECOND STREET HISTORIC DISTRICT 417B West Second Street Ashland, Ashland County, WI Photo by Steve Sennott January, 1983 Negative at WI State Historical Society View from south Photo #36 of 51.

WEST SECOND STREET HISTORIC DISTRICT 406 West Second Street Ashland, Ashland County, WI Photo by Steve Sennott January, 1983 Negative at WI State Historical Society View from north Photo #37 of 51.