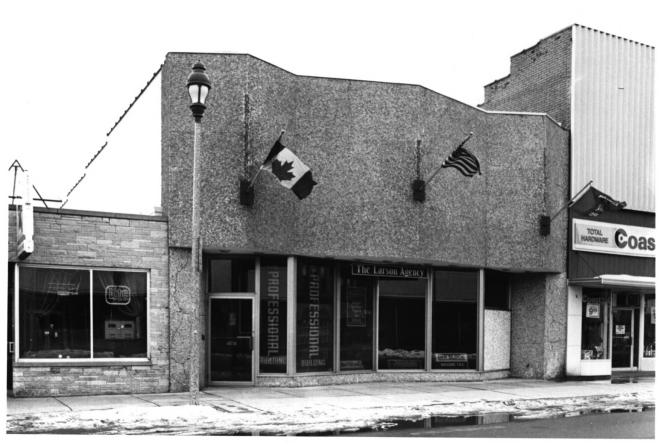

Photo #46 of 51.

WEST SECOND STREET HISTORIC DISTRICT 121 West Second Street Ashland, Ashland County, WI Photo by Steve Sennott January, 1983 Negative at WI State Historical Society View from south Photo #47 of 51.