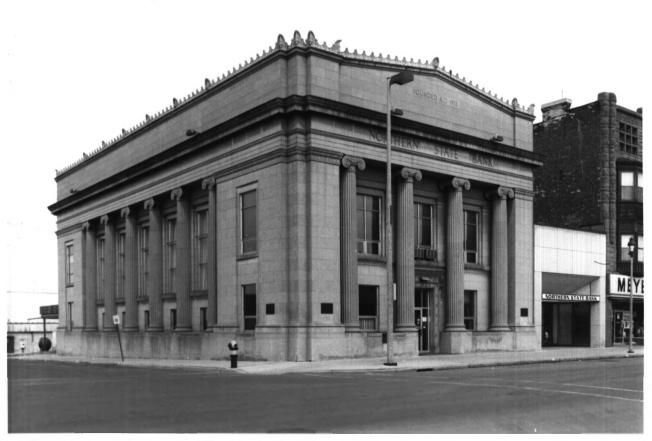

WEST SECOND STREET HISTORIC DISTRICT 506 West Second Street Ashland, Ashland County, WI Photo by Steve Sennott January, 1983 Negative at WI State Historical Society View from north Photo #34 of 51.

WEST SECOND STREET HISTORIC DISTRICT 421 West Second Street Ashland, Ashland County, WI Photo by Steve Sennott January, 1983 Negative at WI State Historical Society View from south Photo #35 of 51.