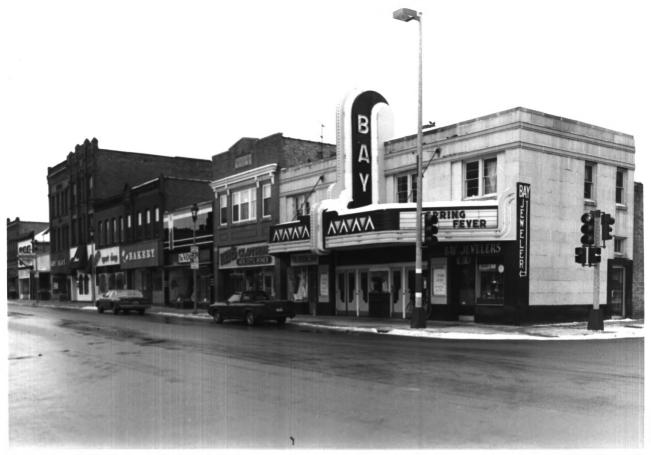

WEST SECOND STREET HISTORIC DISTRICT 300-316 West Second Street Ashland, Ashland County, WI Photo by Steve Sennott January, 1983 Neg. at WI Hist. Society View from W

Photo #20 of 2,5

WEST SECOND STREET HISTORIC DISTRICT West Second Street and Fourth Ave. W. Ashland, Ashland County, WI Photo by Steve Sennott January, 1983 Neg. at WI Hist. Society View from NW Photo #21 of 51