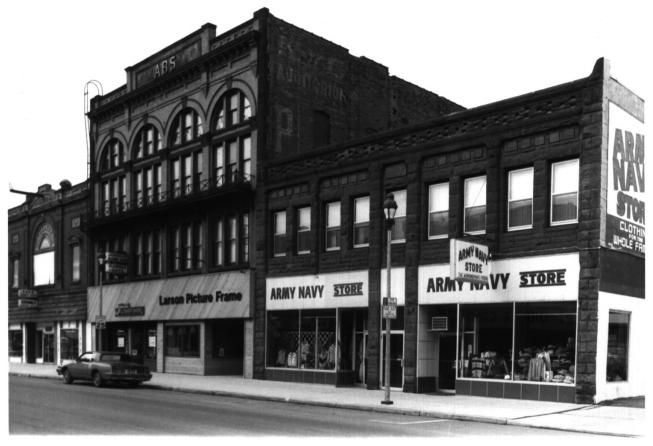

WEST SECOND STREET HISTORIC DISTRICT 505-13 West Second Street Ashland, Ashland County, WI Photo by Steve Sennott January, 1983 Negative at WI State Historical Society View from southeast Photo #2 of 51.

WEST SECOND STREET HISTORIC DISTRICT 505-13 West Second Street, 115-19 Vaughn Avenue Ashland, Ashland County, WI Photo by Steve Sennott January, 1983 Negative at WI State Historical Society View from southeast