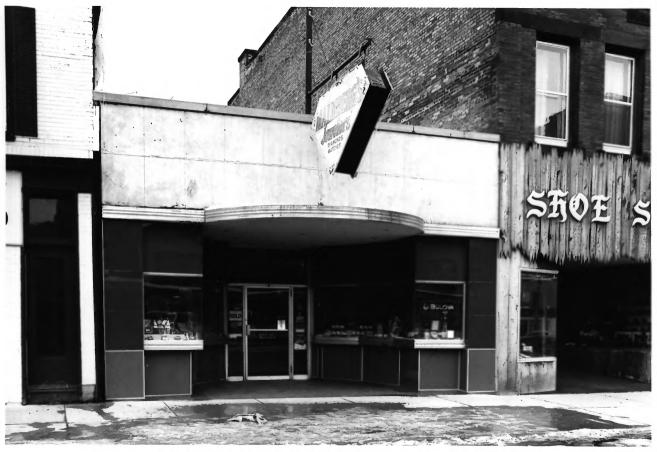

WEST SECONDSTREET HISTORIC DISTRICT 201 West Second Street Ashland Co., WI Photo by Steven Sennott January 1983 View from SE Photo # 9 of 51 Negative at State Historical Society of Wis.

WEST SECOND STREET HISTORIC DISTRICT 101-11 West Second Street Ashland, Ashland County, WI Photo by Steve Sennott January, 1983 Negative at WI State Historical Society View from southeast