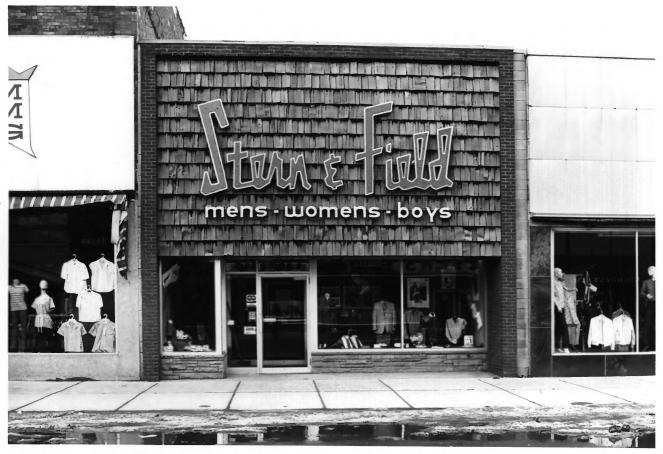

WEST SECOND STREET HISTORIC DISTRICT 308 West Second Street Ashland, Ashland County, WI Photo by Steve Sennott January, 1983 Negative at WI State Historical Society View from north

Photo #40 of 51.

Watland's