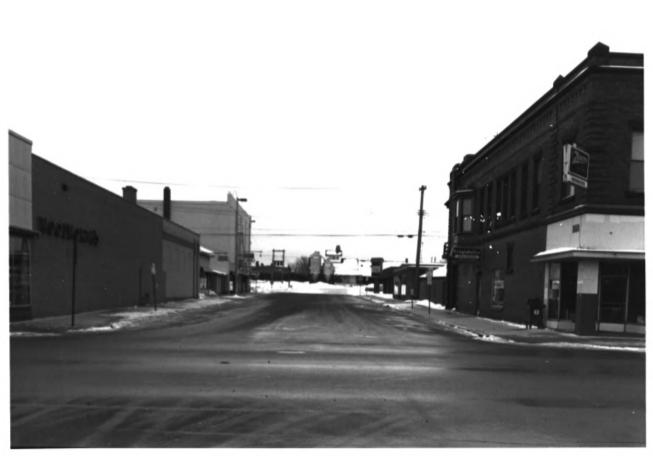

WEST SECOND STREET HISTORIC DISTRICT 601 West Second Street Ashland, Ashland County, WI Photo by Steve Sennott January, 1983 Negative at WI State Historical Society View from southeast Photo #1 of 51.