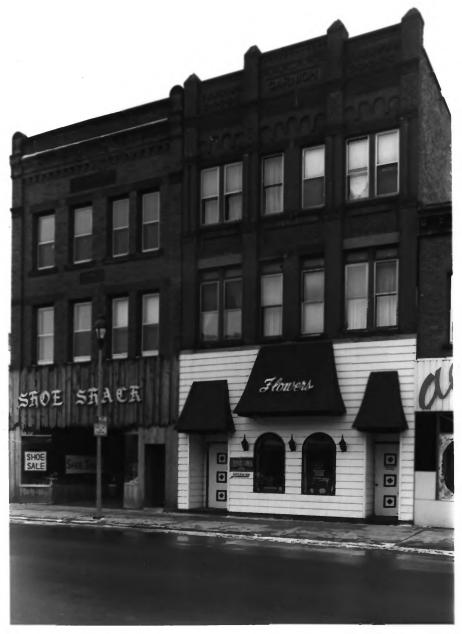

WEST SECOND STREET HISTORIC DISTRICT 505-13 West Second Street Ashland, Ashland County, WI Photo by Steve Sennott January, 1983 Negative at WI State Historical Society View from southeast Photo #2 of 51.

WEST SECOND STREET HISTORIC DISTRICT 505-13 West Second Street, 115-19 Vaughn Avenue Ashland, Ashland County, WI Photo by Steve Sennott January, 1983 Negative at WI State Historical Society View from southeast