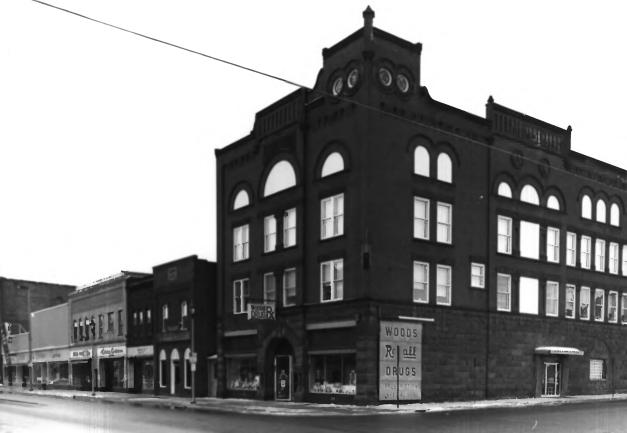

WEST SECOND STREET HISTORIC DISTRICT 505-13 West Second Street Ashland, Ashland County, WI Photo by Steve Sennott January, 1983 Negative at WI State Historical Society View from southeast Photo #2 of 51.

WEST SECOND STREET HISTORIC DISTRICT 505-13 West Second Street, 115-19 Vaughn Avenue Ashland, Ashland County, WI Photo by Steve Sennott January, 1983 Negative at WI State Historical Society View from southeast