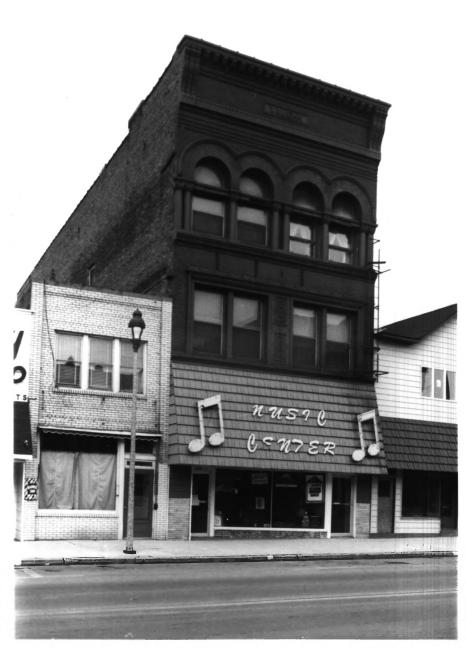

Photo #17 of \_ 51

WEST SECOND SREET HISTORIC DISTRICT 206-208 Third Avenue West Ashland . Ashland County, WI Photo by Steve Sennott January, 1983 Neg. at WI Hist. Society View from W

Photo #18 of .5/

WEST SECOND STREET HISTORIC DISTRICT West Second Street and Third AVe. W. Ashland, Ashland County, WI Photo by Steve Sennott January, 1983 Neg. at WI Hist. Society View from NE Photo #19 of 5/