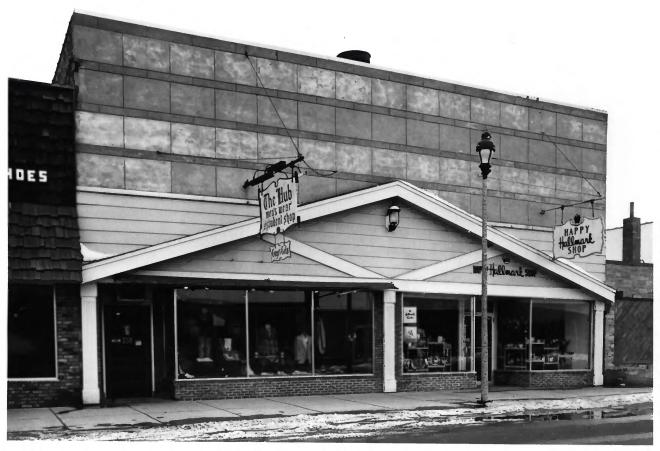

WEST SECOND STREET HISTORIC DISTRICT 401-21 West Second Street Ashland, Ashland County, WI Photo by Steve Sennott January, 1983 Negative at WI State Historical Society View from southeast Photo #5 of 51.