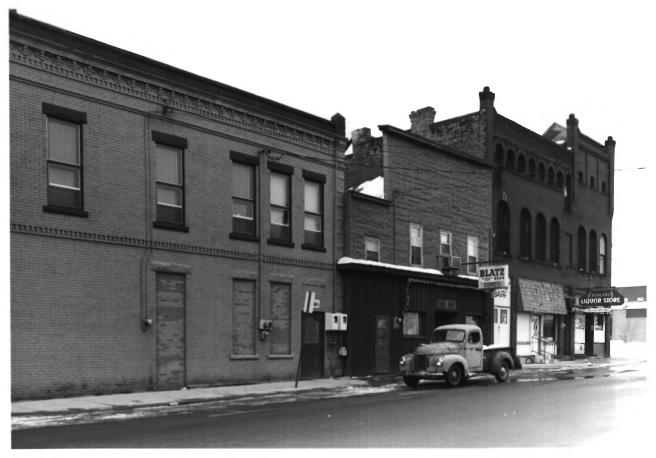

WEST SECOND STREET HISTORIC DISTRICT 516-518 West Second Street Ashland, Ashland County, WI Photo by Steve Sennott January, 1983 Neg. at WI Hist. Society

Photo #28 of - 51

View from NW

WEST SECOND STREET HISTORIC DISTRICT 520-522 West Second Street Ashland, Ashland County, WI Photo by Steve Sennott January, 1983 Neg. At WI Hist. Society View from NW

Photo #29 of - 51

WEST SECOND STREET HISTORIC DISTRICT 506-522 West Second Street Ashland. Ashland County. WI Photo by Steve Sennott January, 1983 Neg. at WI Hist. Society View from W

Photo #30 of 5/

WEST SECOND STREET HISTORIC DISTRICT West Second and Sixth Avene West Ashland, Ashland County, WI Photo by Steve Sennott January, 1983 Neg. at WI Hist. Society View from NW Photo #31 of 51.