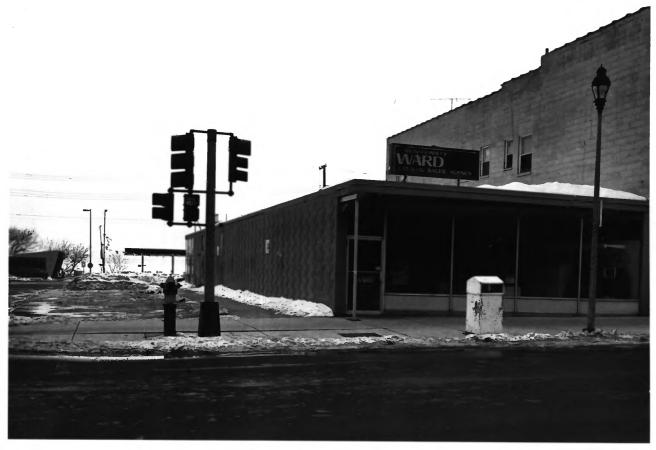

WEST SECOND STREET HISTORIC DISTRICT 111-101 West Second Street Ashland, Ashland Co., WI Photo by Steve Sennott January, 1983 Neg. at WI Hist. Soc. View from SE

Photo # 12 of 51.

WEST SECOND STREET HISTORIC DISTRICT 100-120 West Second Street Ashland, Ashland County, WI Photo by Steve Sennott January, 1983 Neg. at WI Hist. Society View from W