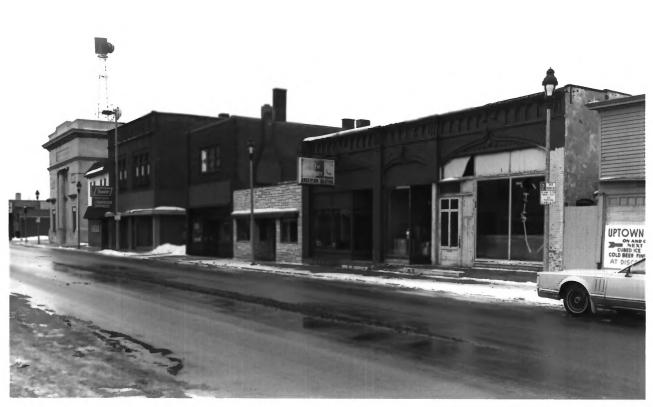

WEST SECOND STREET HISTORIC DISTRICT 601 West Second Street Ashland, Ashland County, WI Photo by Steve Sennott January, 1983 Negative at WI State Historical Society View from southeast Photo #1 of 51.