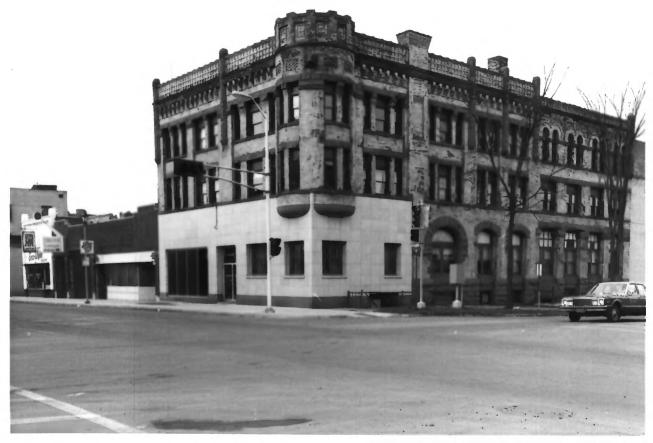

WEST SECONDSTREET HISTORIC DISTRICT 201 West Second Street Ashland Co., WI Photo by Steven Sennott January 1983 View from SE Photo # 9 of 51 Negative at State Historical Society of Wis.

WEST SECOND STREET HISTORIC DISTRICT 101-11 West Second Street Ashland, Ashland County, WI Photo by Steve Sennott January, 1983 Negative at WI State Historical Society View from southeast