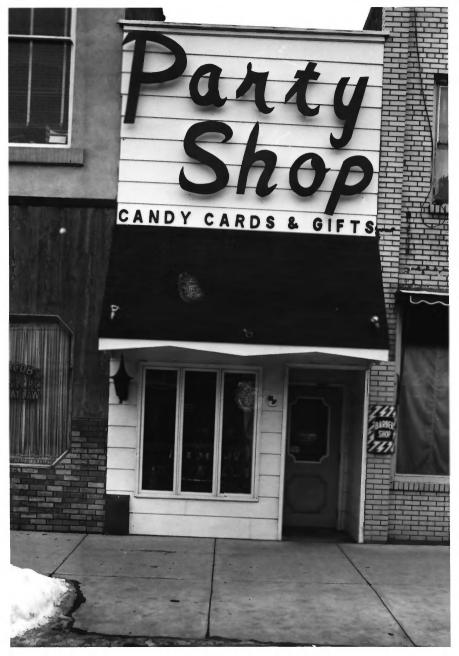

WEST SECOND STREET HISTORIC DISTRICT 313 West Second Street Ashland, Ashland County, WI Photo by Steve Sennott January, 1983 Negative at WI State Historical Society View from south Photo #41 of 51.

WEST SECOND STREET HISTORIC DISTRICT 309-11 West Second Street Ashland, Ashland County, WI Photo by Steve Sennott January, 1983 Negative at WI State Historical Society View from south Photo #42 of 51.