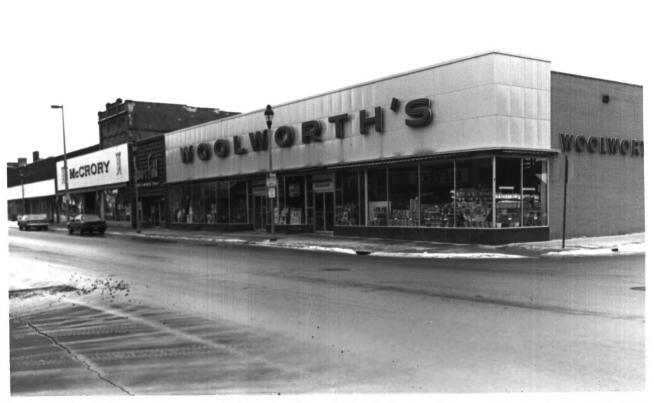

WEST SECOND STREET HISTORIC DISTRICT 111-101 West Second Street Ashland, Ashland Co., WI Photo by Steve Sennott January, 1983 Neg. at WI Hist. Soc. View from SE

Photo # 12 of 51.

WEST SECOND STREET HISTORIC DISTRICT 100-120 West Second Street Ashland, Ashland County, WI Photo by Steve Sennott January, 1983 Neg. at WI Hist. Society View from W