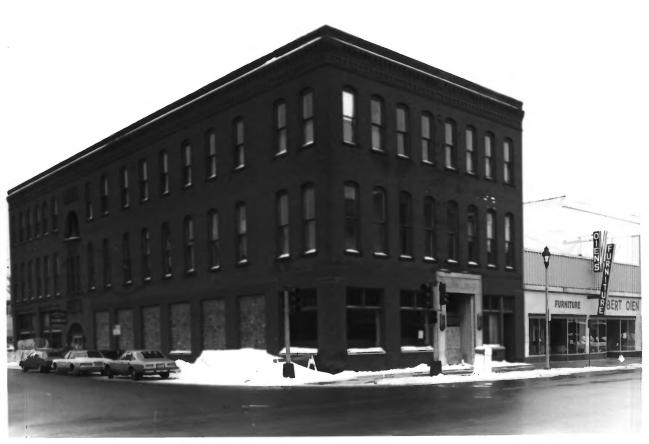

WEST SECOND STREET HISTORIC DISTRICT 111-101 West Second Street Ashland, Ashland Co., WI Photo by Steve Sennott January, 1983 Neg. at WI Hist. Soc. View from SE

Photo # 12 of 51.

WEST SECOND STREET HISTORIC DISTRICT 100-120 West Second Street Ashland, Ashland County, WI Photo by Steve Sennott January, 1983 Neg. at WI Hist. Society View from W