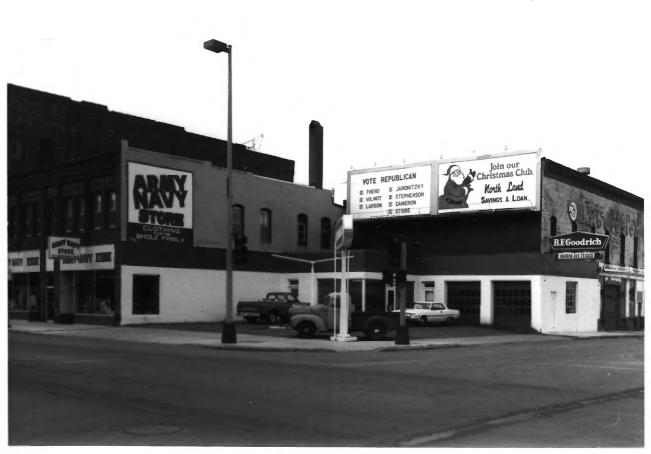

Photo #10 of 51.

WEST SECOND STREET HISTORIC DISTRICT East Second Street and Ellis Avenue Ashland, Ashland County, WI Photo by Steve Sennott January, 1983 Negative at WI State Historical Society View from southwest Photo #11 of 51.

WEST SECOND STREET HISTORIC DISTRICT 111-101 West Second Street Ashland, Ashland Co., WI Photo by Steve Sennott January, 1983 Neg. at WI Hist. Soc. View from SE

Photo # 12 of 51.

WEST SECOND STREET HISTORIC DISTRICT 100-120 West Second Street Ashland, Ashland County, WI Photo by Steve Sennott January, 1983 Neg. at WI Hist. Society View from W