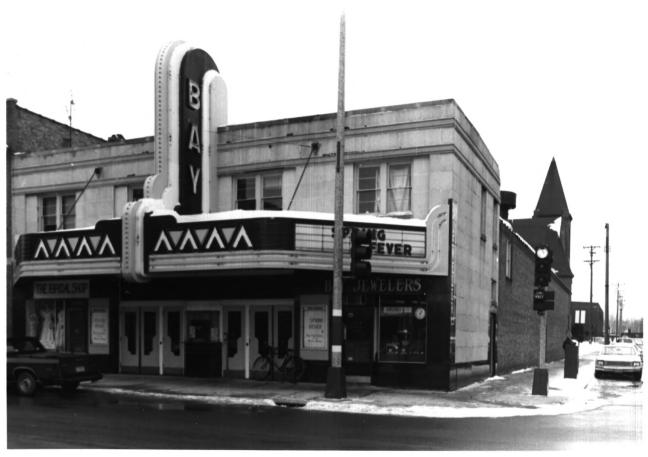

WEST SECOND STREET HISTORIC DISTRICT West Second Street and Sixth Ave. W. Ashland, Ashland County, WI Photo by Steve Sennott January, 1983 Neg. at WI Hist. Society

Photo #32 of 32.5%

View from NE

WEST SECOND STREET HISTORIC DISTRICT 519 West Second Street Ashland, Ashland County, WI Photo by Steve Sennott January, 1983 Negative at WI State Historical Society View from south Photo #33 of 51.