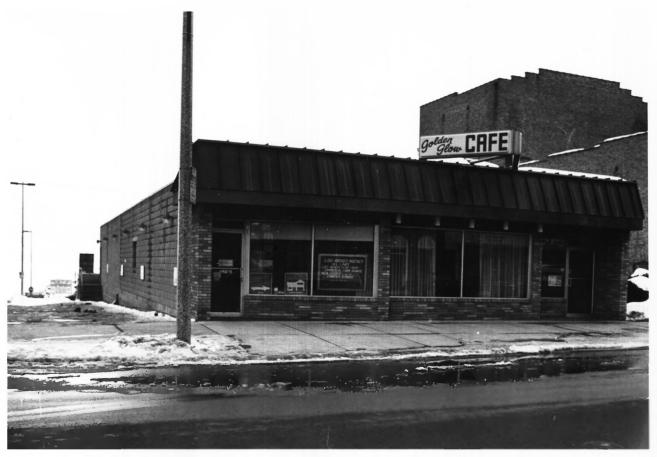

WEST SECONDSTREET HISTORIC DISTRICT 201 West Second Street Ashland Co., WI Photo by Steven Sennott January 1983 View from SE Photo # 9 of 51 Negative at State Historical Society of Wis.

WEST SECOND STREET HISTORIC DISTRICT 101-11 West Second Street Ashland, Ashland County, WI Photo by Steve Sennott January, 1983 Negative at WI State Historical Society View from southeast