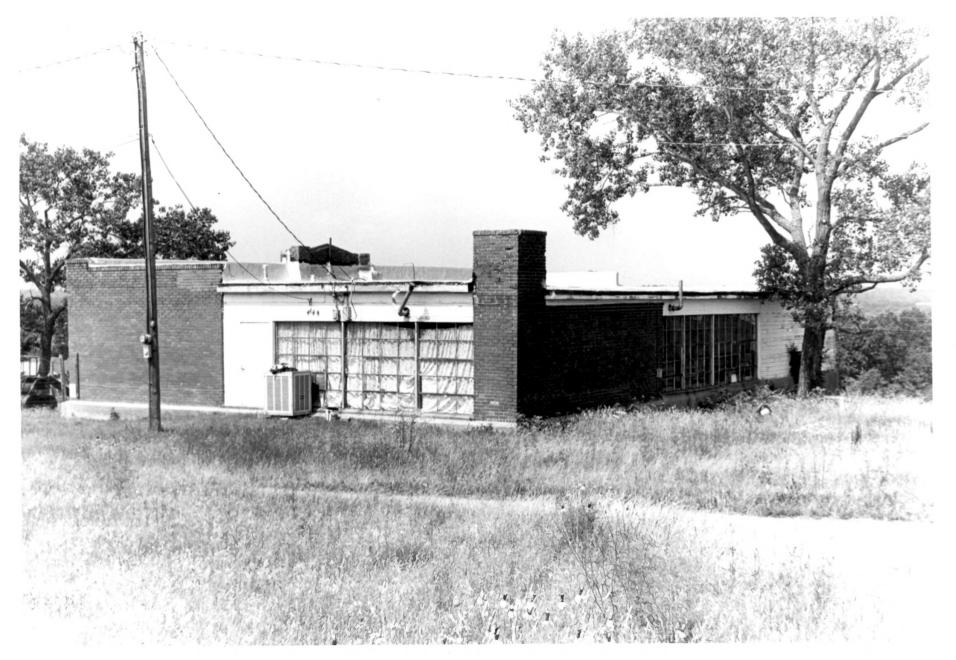

July 1983 Department of Geography Oklahoma State University Rear and east end

Facing southwest

No. 8

Rosenwald Hall Educational Resources Associated With All-Black Towns in Oklahoma Lima, Oklahoma Bryan C. Brown July 1983 Department of Geography Oklahoma State University Rear - north and west sides Facing southeast No. 9