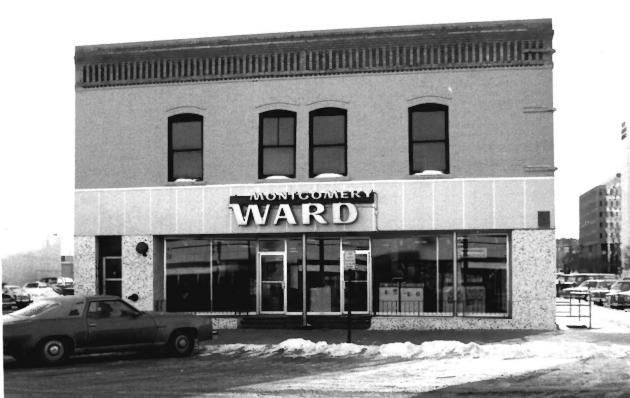

Rapid City Garage
Rapid City, SD
Mark Thomas
Jan. 1984
Historic South Dakota Foundation
North Facade
Photograph #1 of Six

Rapid City Garage Rapid City, SD Mark Thomas Jan. 1984

Historic South Dakota Foundation