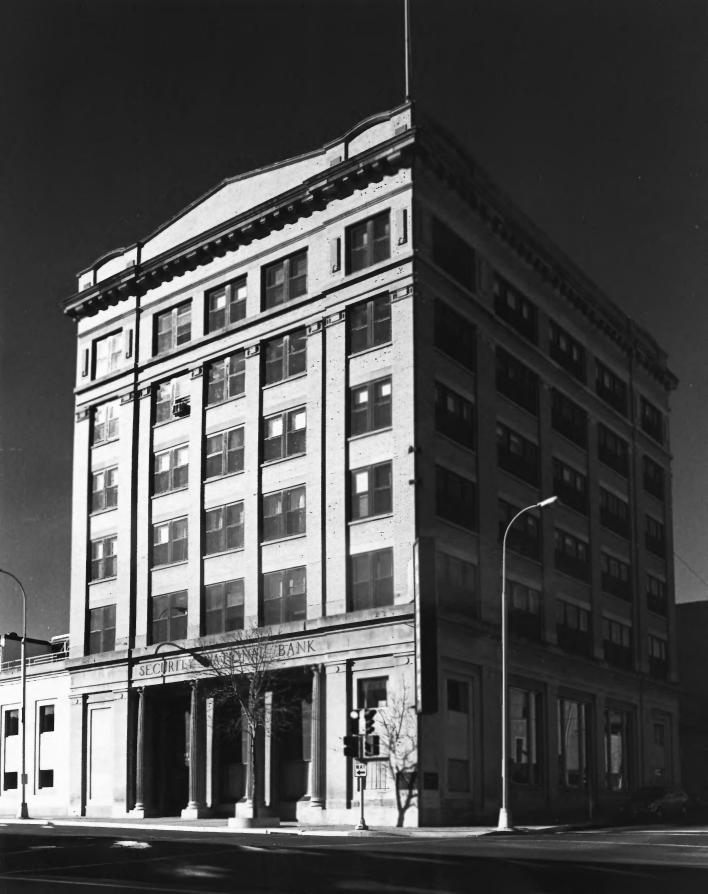

The Security Building Sioux Falls, So. Dak. Photographer-Jeanne Kilen November 1, 1980 Neg. Location-2505 S. Euclid, Sioux Falls, So. Dak.

Neq. #1

Northeast corner of bldg. at intersection of 9th St. and Main Ave.