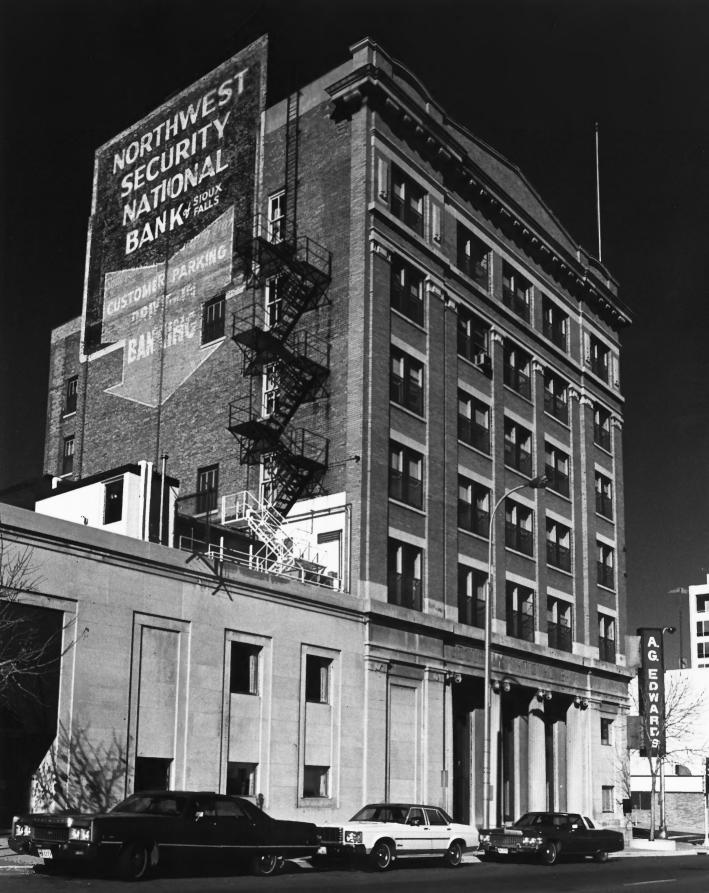

The Security Building Sioux Falls, So. Dak. Photographer-Jeanne Kilen November 1, 1980 Neg. Location-2505 S. Euclid, Sioux Falls, So. Dak. Neg. #2

Eastern facing side of bldg. Main Ave. runs parallel to front of bldg.