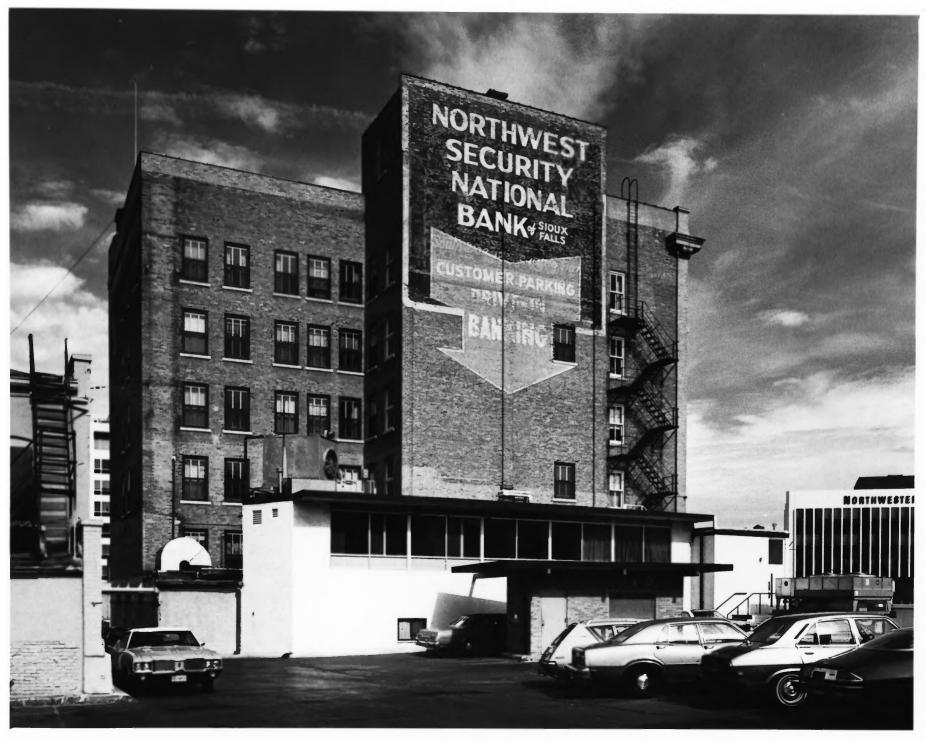

The Security Building Sioux Falls, So. Dak. Photographer-Jeanne Kilen October 22, 1980 Neg. Location-2505 S. Euclid, Sioux Falls, So. Dak. Neg. #4

South facing side of bldg. & parking lot, taken from a spot further west of picture #3. Present day Northwestern National Bank seen to the east in lower right corner of picture.