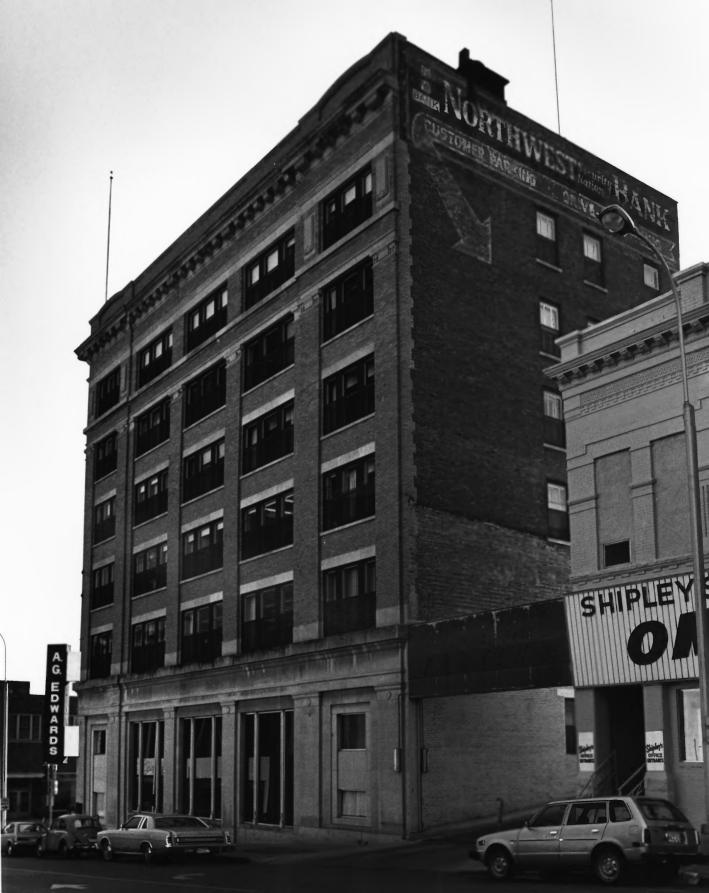

The Security Building Sioux Falls, So. Dak. Photographer-Jeanne Kilen November 1, 1980 Neg. Location-2505 S. Euclid, Sioux Falls, So. Dak. Neq. #5

Northwest corner of bldg., 9th St. runs parallel to the north face of bldg., 2nd floor parking lot access ramp runs parallel to west face of bldg.