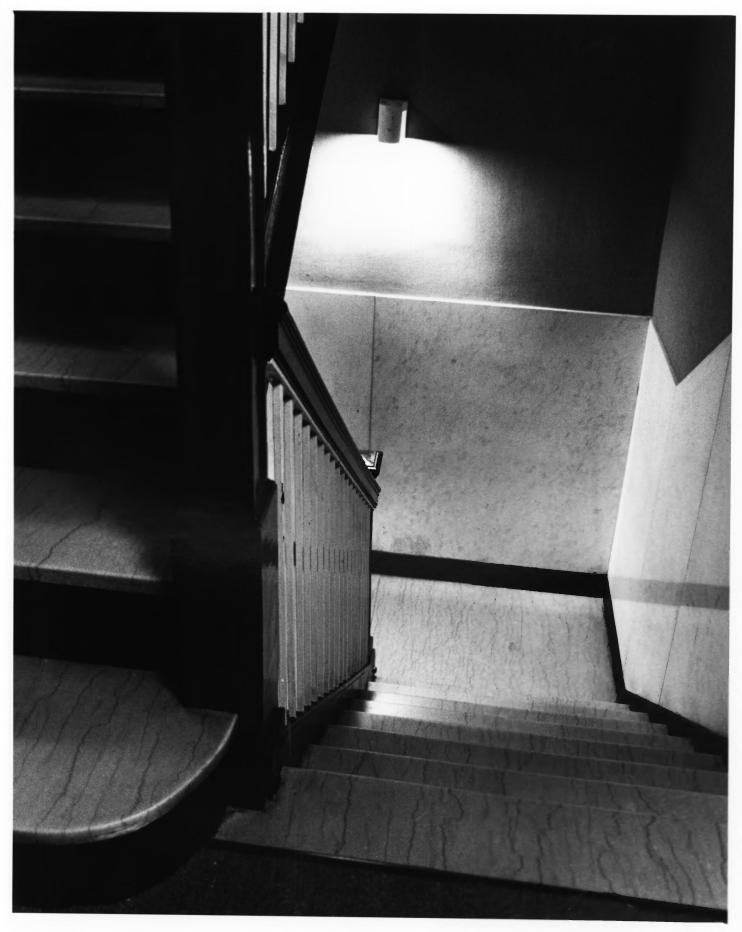

The Security Building Sioux Falls, So. Dak. Photographer-Jeanne Kilen . . October 22, 1980 Neg. Location-2505 S. Euclid, Sioux Falls, So. Dak. Neq. #10

Building interior detail shot of marble wainscotting & marble steps of main staircase.