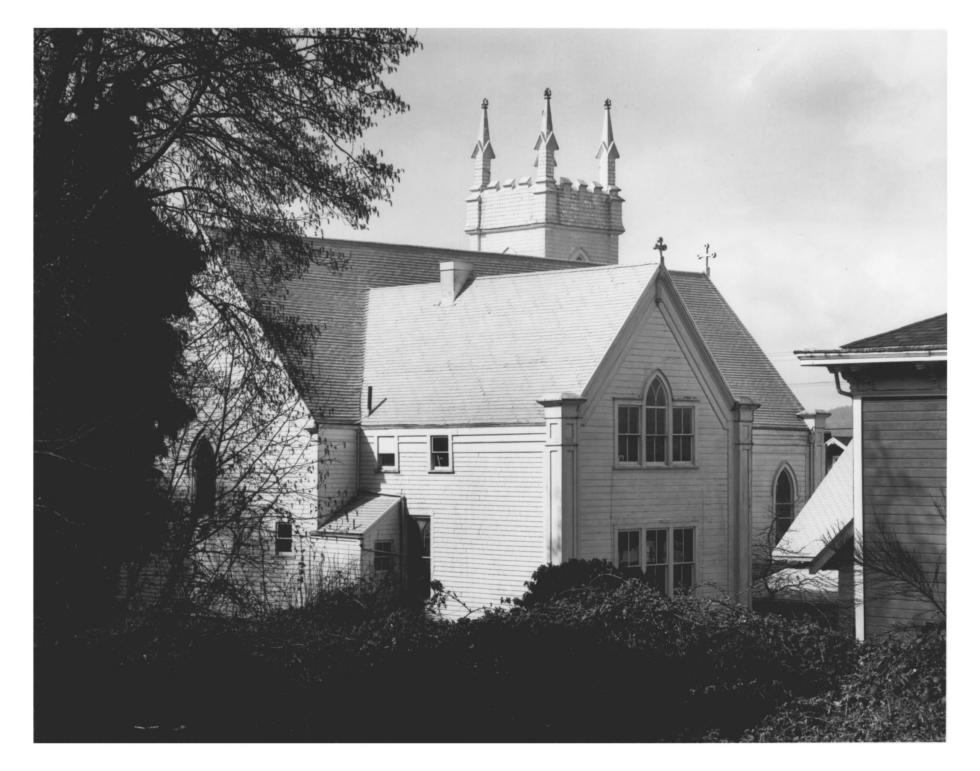

Grace Episcopal Church and Rectory 1545 Franklin Avenue Astoria, Clatsop County, Oregon 3 of 4

View from the southeast, 3/11/84 Andrew Cier photo Clatsop County Historical Society 1832 Exchange St., Astoria, OR 97103