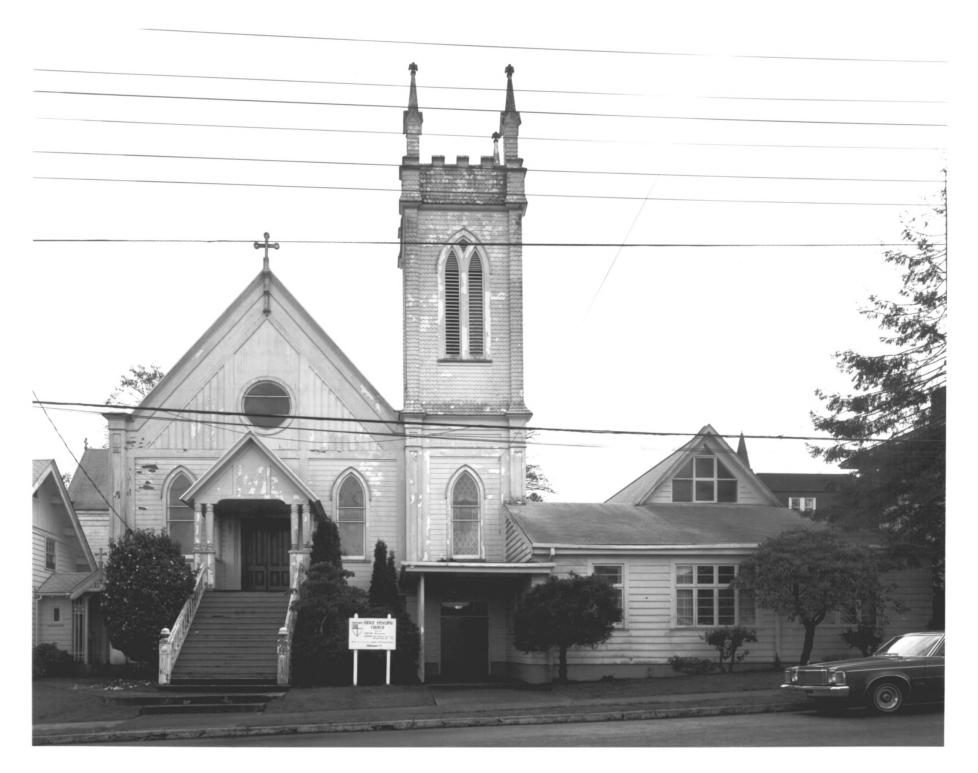

Grace Episcopal Church and Rectory 1545 Franklin Avenue Astoria, Clatsop County, Oregon 1 of 4

North elevation showing 1955 addition Andrew Cier photo, 3/11/84 Clatsop County Historical Society 1832 Exchange St., Astoria, OR 97103