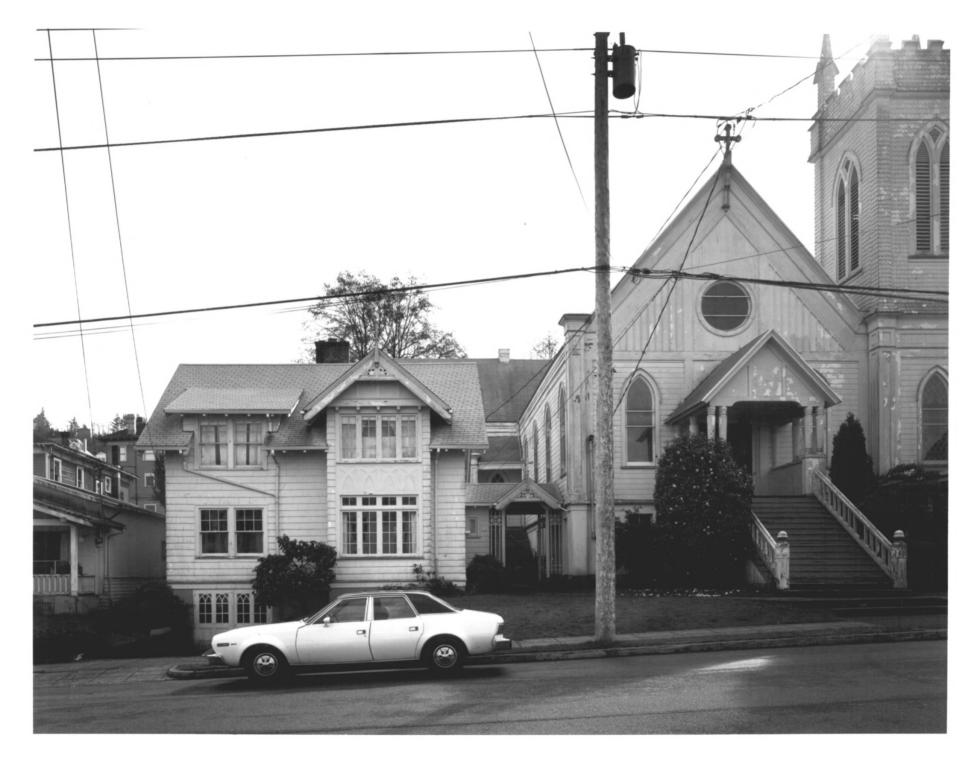

Grace Episcopal Church and Rectory 1545 Franklin Avenue Astoria, Clatsop County, Oregon 2 of 4

North elevation showing 1916 rectory Andrew Cier photo, 3/11/84 Clatsop County Historical Society 1832 Exchange St., Astoria, OR 97103