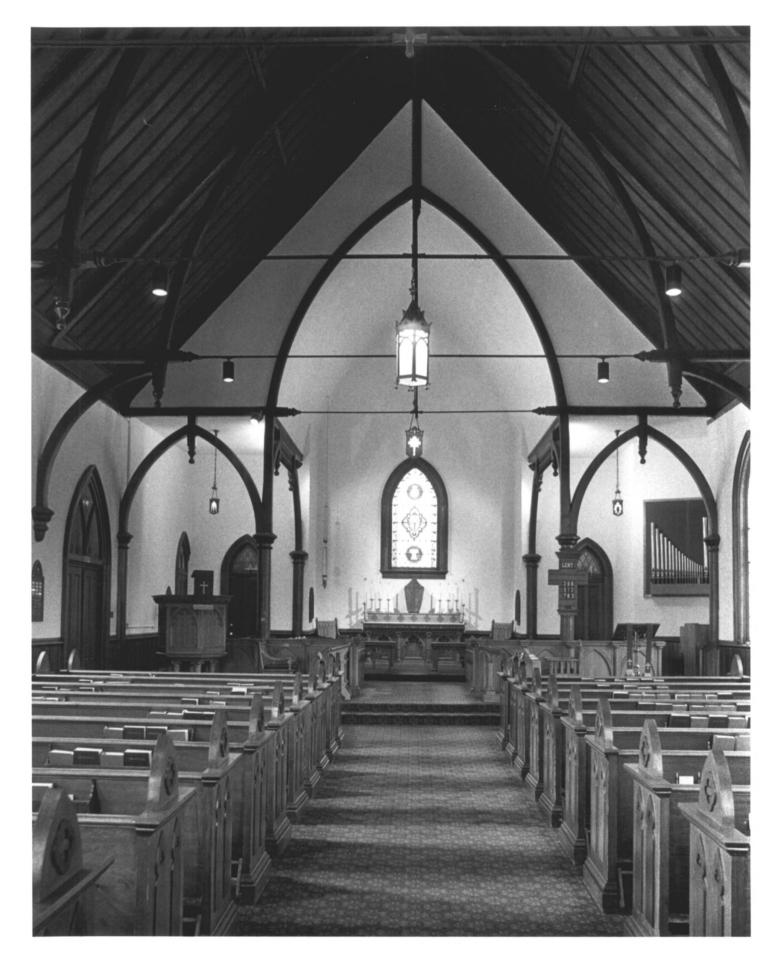

Grace Episcopal Church and Rectory 1545 Franklin Avenue Astoria, Clatsop County, Oregon 4 of 4

Interior looking south, 3/11/84 Andrew Cier photo Clatsop County Hisotrical Society 1832 Exchange St., Astoria, OR 97103