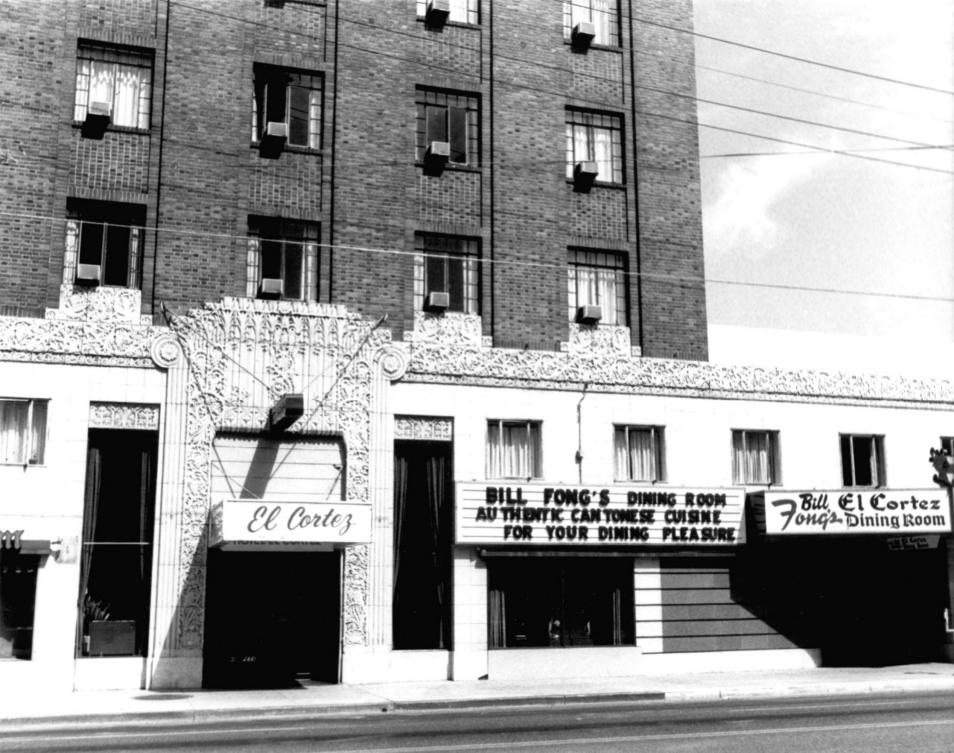

## EL CORTEZ HOTEL Reno. NV Photogrpaher: Ana Beth Koval Date of photo: June 1983 Negative with Reno Planning Department Exterior view looking north Photo # 1

EL CORTEZ HOTEL Reno. NV Photographer: Ana Beth Koval Date of photo: June 1983 Negative with City of Reno Planning Department Exterior, storefront level looking north Photo # 2