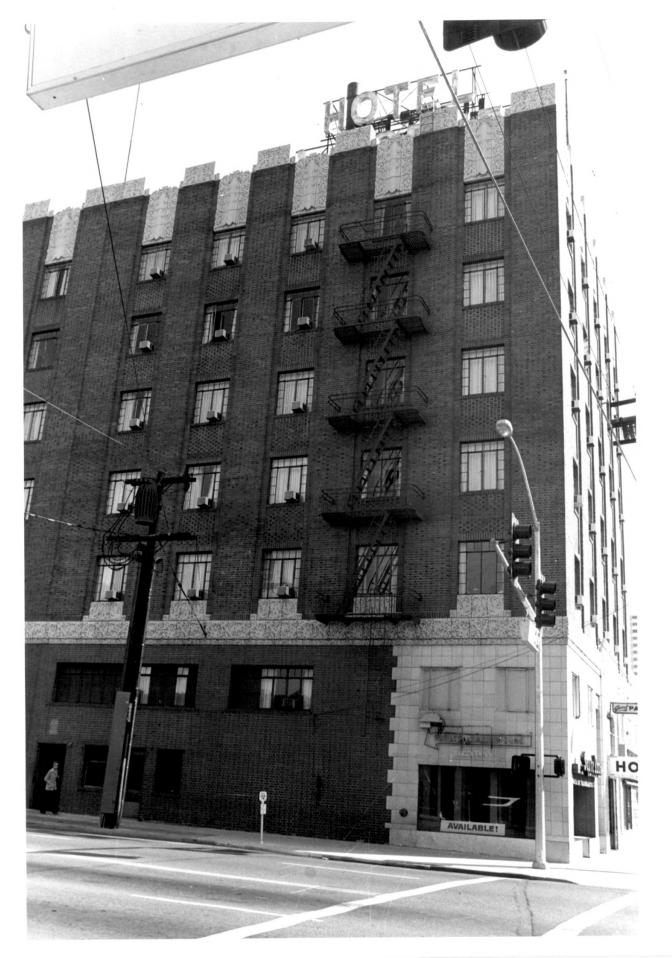

## EL CORTEZ HOTEL Reno, NV

- Photographer: Ana Beth Koval Date of photo: August 1983 Negative with City of Reno Planning Department Exterior view looking east
- Photo # 4