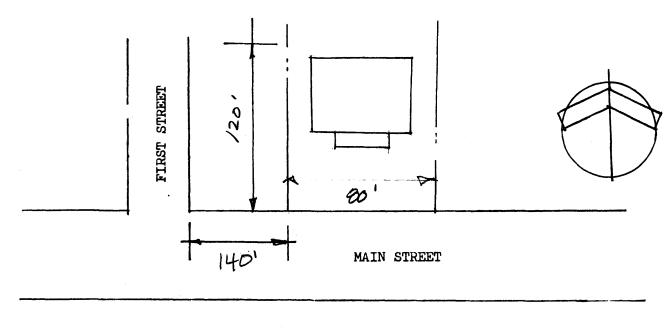

From a point in the northeast corner of the intersection of First and Main, 140 feet east to a point of begining in the north right of way of Main Street; then north 120 feet to a point; then east 80 feet to a point; then south 120 feet to a point; then west 80 feet along the north right of way of Main St. to the point of begining.

Sketch of Site Plan (Showing outbuildings, structures, landscape features and the site boundary as described above.)

Official Courthouse Property Reference: