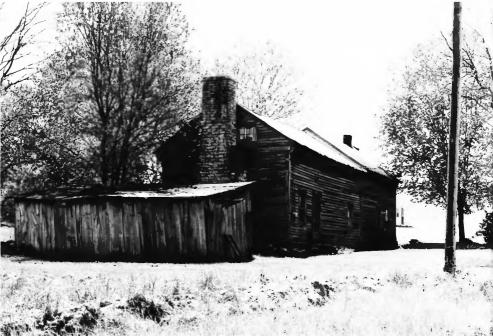

# 27

Buck-Mercer House outbuildings Pulaski County Multiple Resource Area Waynesburg Road, Pulaski County, KY Photo by: Thomason and Assoc. Date: April, 1984 Neg: KY Heritage Council

View: Southeast

# 28