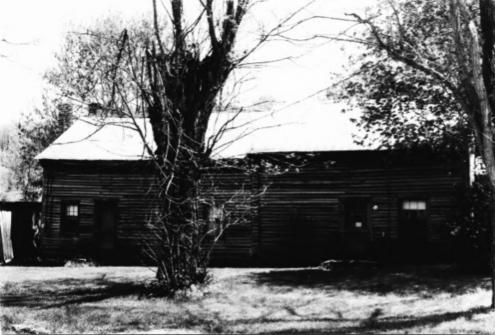

# 26

Buck-Mercer House Pulaski County Multiple Resource Area Waynesburg Road, Pulaski County, KY Photo by: Thomason and Assoc. Date: April, 1984

Neg: KY Heritage Council

View: Southeast