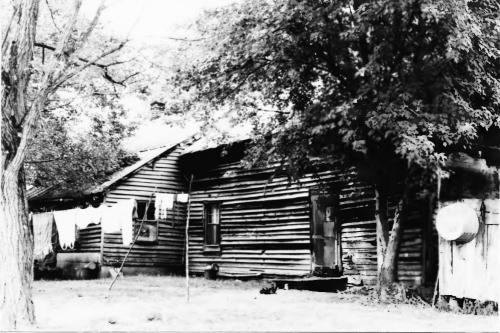

# 19 view northeast

Buck-Mercer House Pulaski County Multiple Resource Area Waynesburg Road, Pulaski County, KY Photo by: Thomason and Assoc. Date: April, 1984

Neg: KY Heritage Council

View: East