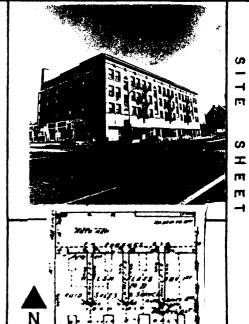

# DAVENPORT, IOWA

Wehner, Nowysz, Pattschull and Pfiffner

DAVENPORT COMMUNITY DEVELOPMENT DEPARTMENT IOWA DIVISION OF HISTORIC PRESERVATION

| SITE #82-104-W320MAP #1                                                     |
|-----------------------------------------------------------------------------|
| HIST. DIST.                                                                 |
| NAME Walsh Flats/Langwith Building H C                                      |
| ADDRESS 320-330 W. 4th St.                                                  |
| LEGAL DES. Original Town 21 of 1 and S/2  SUB-DIVISION 21 PARCEL SUB-PARCEL |
| UTM 15 70.20710 4159951310 ACREAGE 1 ZONE C-4                               |
| OWNER Thomas S. Douglass & John L. Langwith                                 |
| TITLE H. J. Kenneth Stringer, Jr. 325 W. 4th St., Davenport, IA 52803       |

#### DESCRIPTION

| FORM 4 story mixed commercial/residential block               | CONST. DATE C.1910            |
|---------------------------------------------------------------|-------------------------------|
| Brick, stone over metal frame                                 | Simplified Neoclassical Rev   |
| FENESTRATION Plate glass shopfront 1st; 1/1 beneath slab li   | intels 2-4th                  |
| DIST. FEATURES                                                |                               |
| ALTERATIONS Ground floor front faced w/aluminum               |                               |
| SITE & RELATED STR. Flat site on north edge of CBD, between C | County Courthouse and City Ha |

## STATEMENT

Walsh flats was originally built to house the unusual combination of automobile sales (1st floor) and apartments. This combination of uses reflects two new trends in building types that appeared in Davenport at the turn of the century: 1. the construction of multiple family apartment buildings with neoclassical features and composition (see also 8I, p.1)\* and 2. the appearance of auto dealership showrooms and garages in response to the arrival of the automobile. Although the sales rooms are no longer used as such, the rear is still used for auto repair, as it was 70 years ago. Above, the apartment floors preserve a high degree of integrity. The floor plan is revealed in the 20-bay main facade, where stairhalls are indicated by two windows and a decorative panel grouped vertically beneath a round keystone arch. There are four of these, indicating the 4-part arrangement of both salesroom area and upper floor apartments.