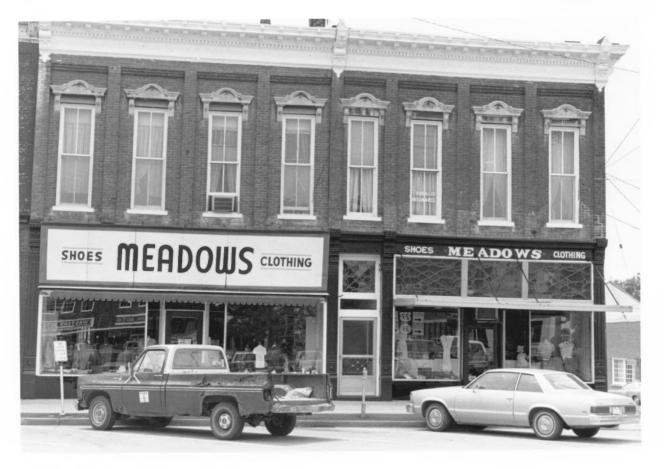

Kentucky Heritage Council Frankfort, Ky. Photo 12 Danville Street North Facade

Historic Resources of Lancaster Lancaster, Ky. Helen Powell 1983 Kentucky Heritage Commission Frankfort, Ky. Photo 13 Commercial District Miller Bldg. and Northwest quadrant From the south