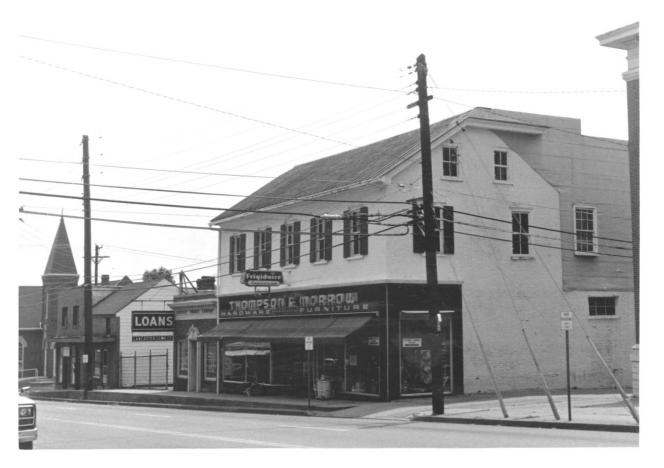

Photo 3

Commercial District Southwest Quad.

Historic Resources of Lancaster Lancaster, Ky. Helen Powell August 1983 Kentucky Heritage Council Frankfort,Ky.

Photo 4 East Facade Commercial District Stanford St.