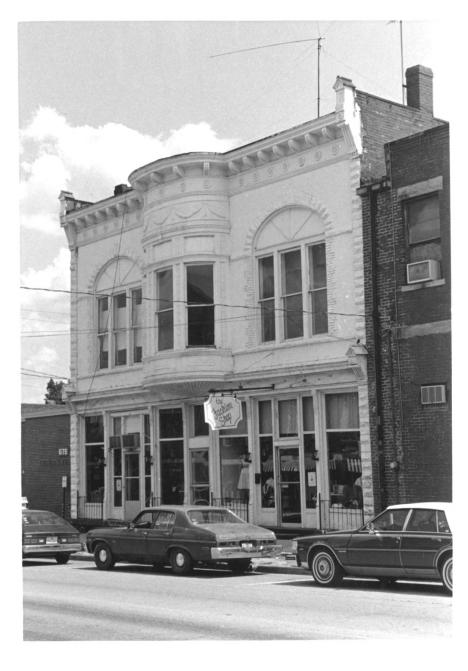

Historic Resources of Lancaster Lancaster, Ky. Helen Powell - August 18 1983 Kentucky Heritage Council Frankfort, Ky. Commercial District Richmond Street North Facade of Newspaper Building Photo 2

Historic Resources of FLancaster Lancaster, Kentucky Helen Powell - August 1983 Kentucky Heritage Council Frankfort, Ky.