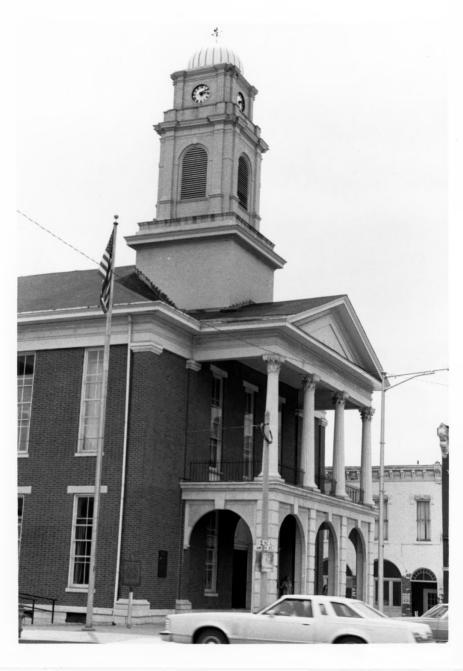

Historic Resources of Lancaster Lancaster, Ky. Helen Powell August 1983 Kentucky Heritage Council Frankfort, Ky.

Photo 5 East Facade of Courthouse

Historic Resources of Lancaster Lancaster, Ky. Helen Powell August 1983 Kentucky Heritage Council Frankfort, Ky.