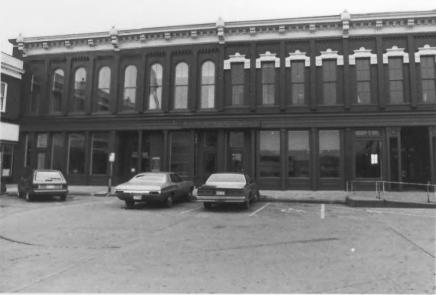

Photo 6 North Facade of Courthouse

Kentucky Heritage Council Frankfort, Ky.

Photo 7 Southwest Quadrant of Square East Facades

Historic Resources of Lancaster Lancaster, Ky. Helen Powell 1983 Kentucky Heritage Council Frankfort, Kentucky