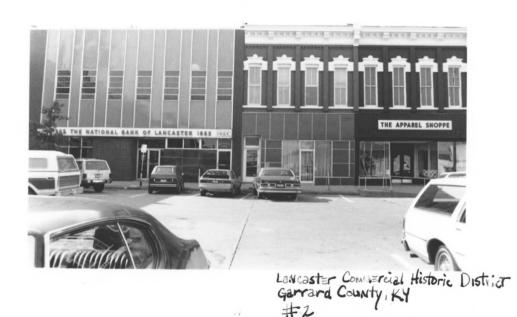

East Facades Lexington Street

Kentucky Heritage Council Frankfort, Ky.

Photo 17 East Facades Lexington St.

Garcorn County, KY (Historic District Garcorn County, KY (Historical Resources #1