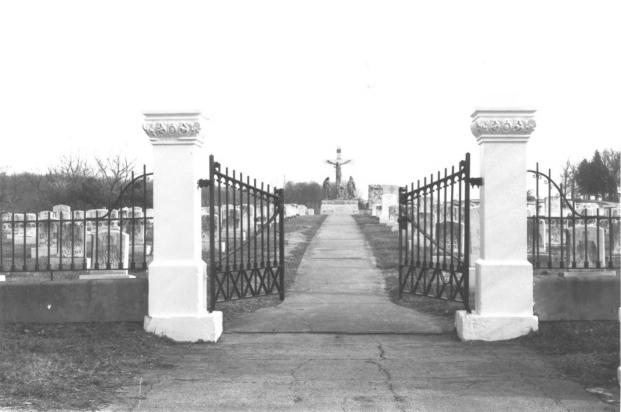

Photographer Steve Gordon

Date Taken November 1983

Negative Location Kentucky Heritage Council

View South and west elevations, looking northeast

Name Cemetery Gate, OF NAZARETH HIST.DISTRICT

Location Bardstown Vicinity, Nelson Co., KY

Photographer Steve Gordon
Date Taken November 1983

Negative Location Kentucky Heritage Council

View Cemetery Gate looking east

Photo # 13 of 22

STATE HISTORIC PRESERVATION OFFICE
FRANKFORT, KENTUCKY 40601 SISTERS OF CHARITY
OF NATABETH HIST DIS