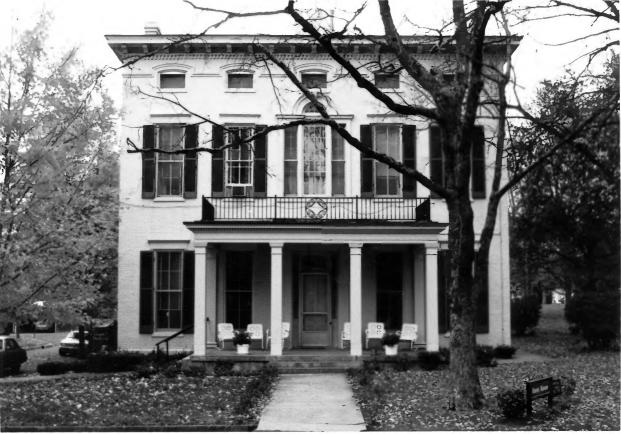

Name Guest House, OF NAZARETH HISTORIC DISTRICT

Location Bardstown vicinity, Nelson County, KY.

Photographer Steve Gordon

Date Taken November 1983

Negative Location Kentucky Heritage Council

ViewFront (west) elevation