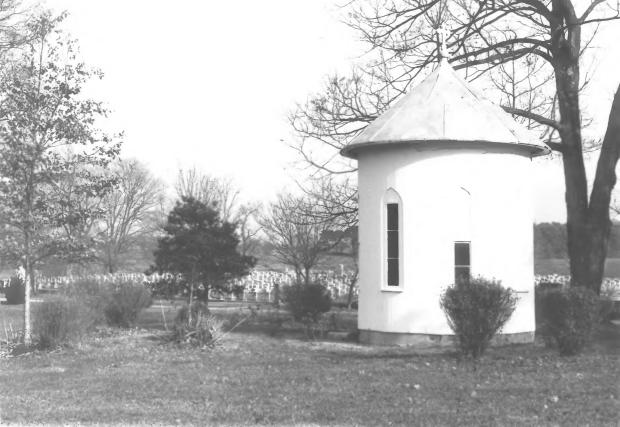

LocationBardstown Vicinity, Nelson Co., Ky.

Photographer Steve Gordon

November 1983

Negative Location Kentucky Heritage Council

View Holy Rosary Shrine looking east.

22

Name SISTERS OF CHARITY OF NAZARETH HIST.DIST.