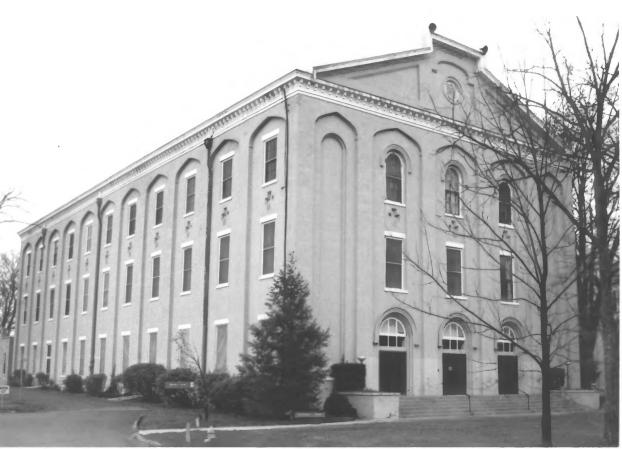

# Name O'Connell Hall, OF NAZARETH HIST.DIST. LocationBardstown vicinity, Nelson County, KY. Photographer Steve Gordon Date Taken\_\_\_November, 1983 Negative Location Kentucky Heritage Council View Front (south) elevation, looking north

Photo # 9 of 22

Photographer Steve Gordon

Date Taken November 1983

Negative Location <u>Kentucky Heritage Council</u>
View Front (south) elevation, looking north

Photo # 10 of 22

Name Music Building, OF NAZARETH HIST.DIST.