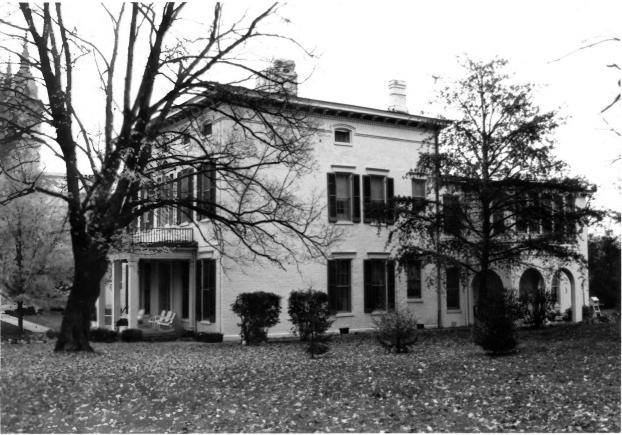

| STATE HISTOR                   | RITAGE COUNCIL<br>IC PRESERVATION OFFICE<br>KENTUCKY 40601 SISTERS OF CHARITY |
|--------------------------------|-------------------------------------------------------------------------------|
| <sub>Name</sub> Guest House, ( | OF NAZARETH HISTORIC DISTRICT                                                 |
| Location Bardstown             | n vicinity, Nelson County, KY                                                 |
| Photographer                   | Steve Gordon                                                                  |
| Date Taken                     | November 1983                                                                 |
| Negative Location_             | Kentucky Heritage Council                                                     |
| View_Front (west)              | and south elevations, looking                                                 |
| north-northea                  | ast                                                                           |
|                                |                                                                               |