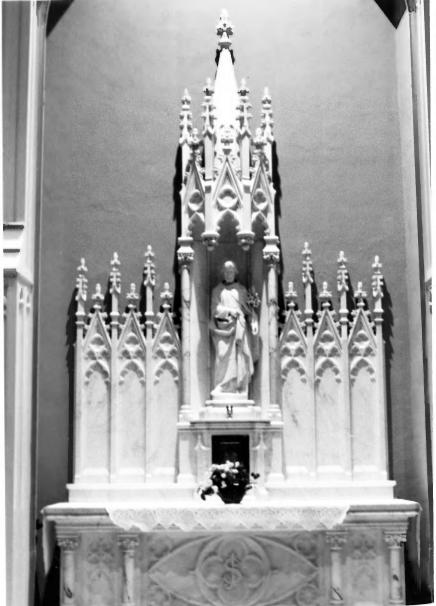

Location Bardstown vicinity, Nelson Co., KY DIST.

Photographer <u>Steve Gordon</u> Date Taken November, 1983

Negative Location Kentucky Heritage Council View Main Altar

Photo #

| Name Motherhouse, SISTERS OF CHARITY OF NAZARETI |
|--------------------------------------------------|
| Location Bardstown vicinity, Nelson Co.          |
| Photographer <u>Steve Gordon</u>                 |
| Date Taken November, 1983                        |
| Negative Location Kentucky Heritage Council      |
| View_ Front (south) elevation, looking north-    |
| northwest                                        |
| Photo # 8 A 22                                   |