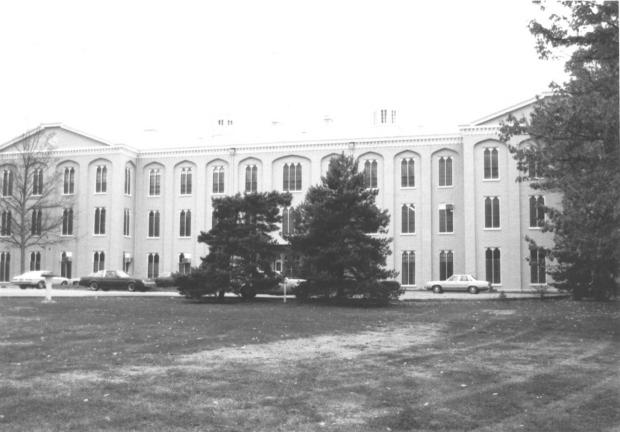

Photo # 9 of 22

Photographer Steve Gordon

Date Taken November 1983

Negative Location <u>Kentucky Heritage Council</u>
View Front (south) elevation, looking north

Photo # 10 of 22

Name Music Building, OF NAZARETH HIST.DIST.

Location Bardstown vicinity, Nelson County, Ky. Photographer Steve Gordon

Date Taken November 1983

Negative Location Kentucky Heritage Council

View Rear (north) elevation, looking southsouthwest

Photo # // d 22