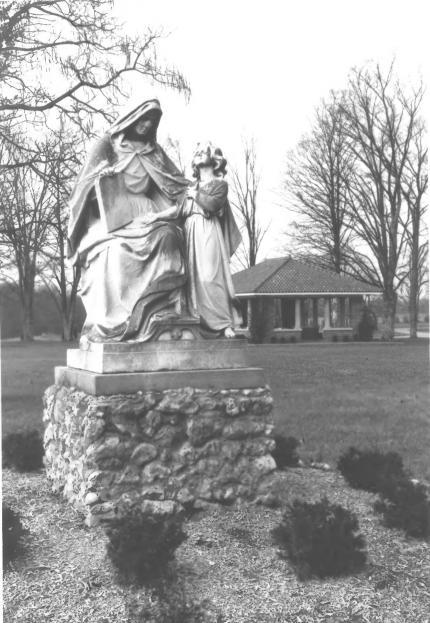

Location Bardstown Vicinity, Nelson Co., KY

Photographer Steve Gordon

Date Taken November 1983

Negative Location Kentucky Heritage Council

View Marietta Summerhouse (Gazebo) in background with Our Lady of Wisdom Statue fore-Photo # 18 of 22