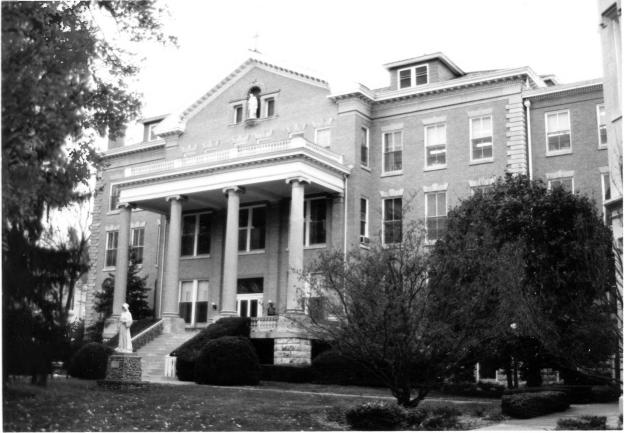

# Name O'Connell Hall, OF NAZARETH HIST.DIST. LocationBardstown vicinity, Nelson County, KY. Photographer Steve Gordon Date Taken\_\_\_November, 1983 Negative Location Kentucky Heritage Council View Front (south) elevation, looking north