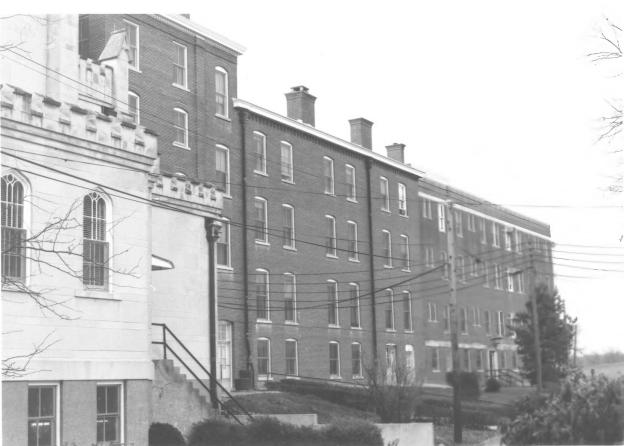

Date Taken November 1983

Negative Location Kentucky Heritage Council
View Library and Auditorium left, O'Connell
Hall, left-center, Motherhouse, right center,

Photo Vincent Church, right.

| Location <u>Bardstown Vicinity, Nelson Co., KY</u> Photographer Steve Gordon | Name_ | SIST | ERS | 0F    | CHAF | RITY | OF  | NA. | ZARETH | HIST  | .DIS | ΣŢ, |
|------------------------------------------------------------------------------|-------|------|-----|-------|------|------|-----|-----|--------|-------|------|-----|
| Channe Carri                                                                 | Loca  | tion | Bar | rds t | own  | Vic  | inj | ty, | Nelson | n Co. | . KY | ,   |
| C - 1                                                                        |       |      |     |       |      |      |     |     |        |       |      |     |