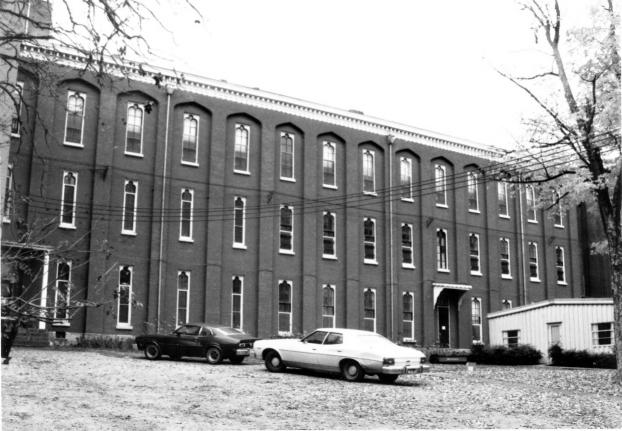

Photo # 9 of 22

Photographer Steve Gordon

Date Taken November 1983

Negative Location <u>Kentucky Heritage Council</u>
View Front (south) elevation, looking north

Photo # 10 of 22

Name Music Building, OF NAZARETH HIST.DIST.

Location Bardstown vicinity, Nelson County, Ky. Photographer Steve Gordon

Date Taken November 1983

Negative Location Kentucky Heritage Council

View Rear (north) elevation, looking southsouthwest

Photo # // d 22