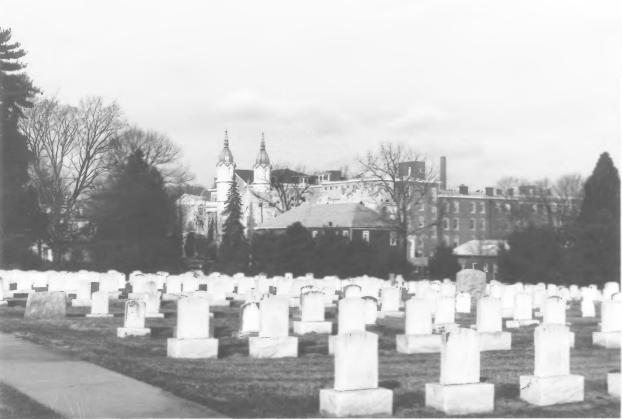

22

NameSISTERS OF CHARITY OF NAZARETH HIST.DIST.

Location Bardstown Vicinity, Nelson Co., Ky.

Photographer Steve Gordon

Date Taken November 1983

Negative Location <u>Kentucky Heritage Council</u>
View <u>Nazareth College Complex from the southea</u>st

looking across the cemetery.

Photo #22 & 22