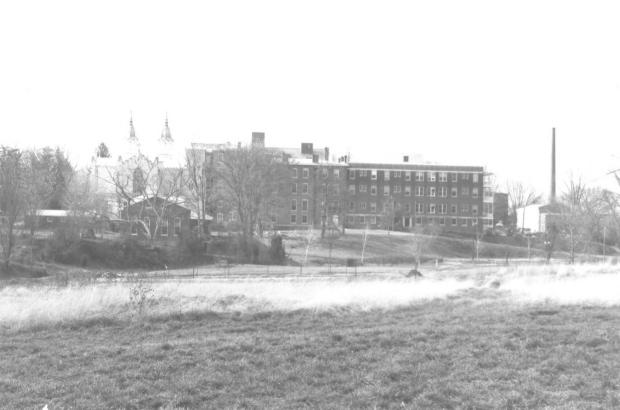

View <u>Nazareth Complex from the east with</u>

St. Vincent Church left rear, laundry left front Infirmary center right & power plant right. Photo # 22

Name SISTERS OF CHARITY OF NAZARETH HIST.DIST.

Location Bardstown Vicinity, Nelson Co., Ky.

Photographer Steve Gordon

Date Taken November 1983

Negative Location Kentucky Heritage Council View Nazareth Complex from the east with St. Vincent Church left rear, laundry left front, Infirmary center right & power plant right.