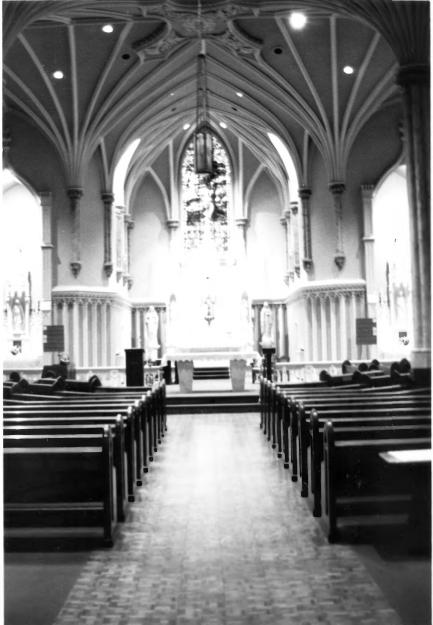

Photographer Steve Gordon

Date Taken November, 1983

Negative Location Kentucky Heritage Council

View Center aisle and altar, Looking east

KENTUCKY HERITAGE COUNCIL STATE HISTORIC PRESERVATION OFFICE

FRANKFORT, KENTUCKY 40601 SISTERS OF CHARITY Name St. Vincent dePaul Church, OF NAZARETH HIST.