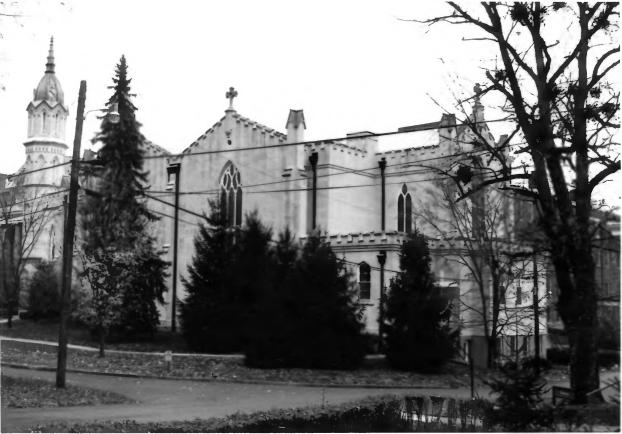

east-northeast

Photo # 3 4 22

Name St. Vincent dePaul Church, OF NAZARETH HIST.

Location Bardstown vicinity, Nelson Co.

Photographer Steve Gordon

Date Taken November, 1983

Negative Location Kentucky Heritage Council

Negative Location <u>Kentucky Heritage Council</u>

View\_ Front (west) elevation, looking east

Photo # 4 of 22

Name St. Vincent dePaul Church, OF NAZARETH HIST.

Location Bardstown Vicinity, Nelson Co.

Photographer Steve Gordon

Date Taken November, 1983

Negative Location Kentucky Heritage Council

View South and rear elevations, looking northwest

west
Photo # 5 # 22

Name St. Vincent dePaul Church, OF NAZARETH HIST.

Location Bardstown vicinity, Nelson County DIST.