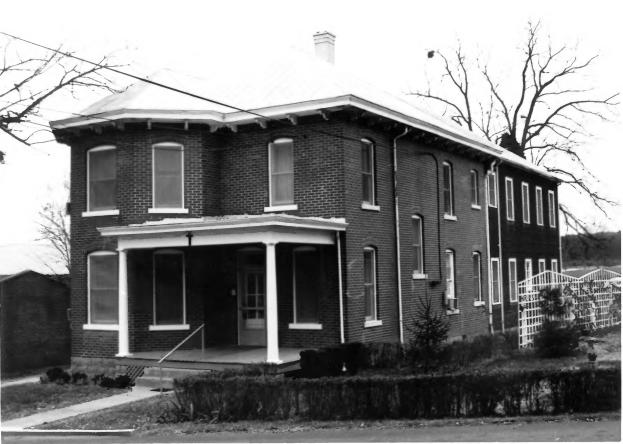

## Name Rectory, OF NAZARETH HISTORIC DISTRICT

Location Bardstown vicinity, Nelson County, Ky.

Photographer Steve Gordon

Date Taken November 1983

Negative Location Kentucky Heritage Council

View Front (west) and south elevations, looking

east-northeast

Photo # 3 4 22

Name St. Vincent dePaul Church, OF NAZARETH HIST.

Location Bardstown vicinity, Nelson Co.

Photographer Steve Gordon

Date Taken November, 1983

Negative Location Kentucky Heritage Council