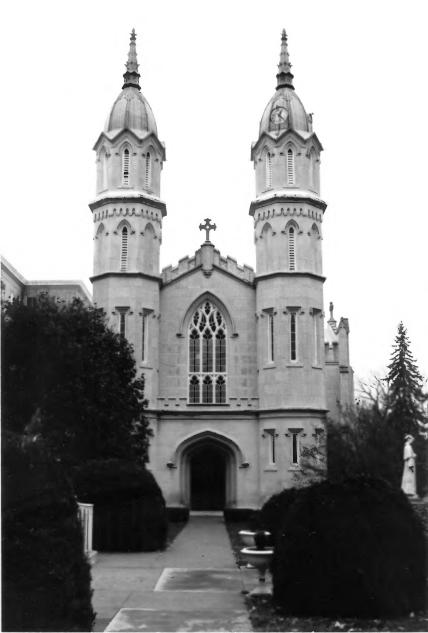

east-northeast

Photo # 3 4 22

Name St. Vincent dePaul Church, OF NAZARETH HIST.

Location Bardstown vicinity, Nelson Co.

Photographer Steve Gordon

Date Taken November, 1983

Negative Location Kentucky Heritage Council

Negative Location <u>Kentucky Heritage Council</u>

View\_ Front (west) elevation, looking east

Photo # 4 of 22

Name St. Vincent dePaul Church, OF NAZARETH HIST.

Location Bardstown Vicinity, Nelson Co.

Photographer Steve Gordon