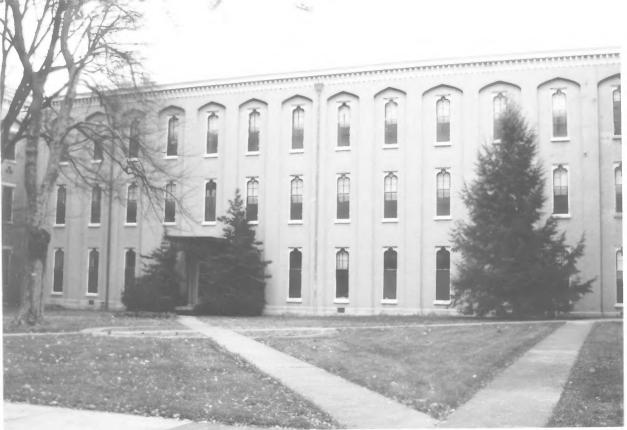

Photo # 9 of 22

Photographer Steve Gordon

Date Taken November 1983

Negative Location <u>Kentucky Heritage Council</u>
View Front (south) elevation, looking north

Photo # 10 of 22

Name Music Building, OF NAZARETH HIST.DIST.

Location Bardstown vicinity, Nelson County, Ky. Photographer Steve Gordon

Date Taken November 1983

Negative Location Kentucky Heritage Council

View Rear (north) elevation, looking southsouthwest

Photo # // d 22