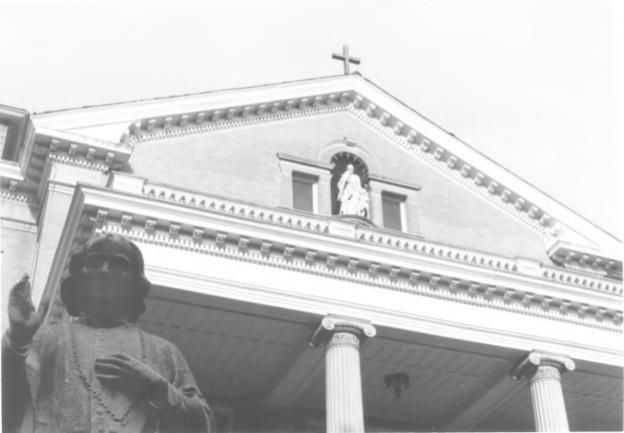

Name Motherhouse Pediment, OF NAZARETH HIST.DIS.
Location Bardstown Vicinity, Nelson Co., Ky

KENTUCKY HERITAGE COUNCIL

Photographer <u>Steve Gordon</u>

Date Taken <u>November 1983</u>

Negative Location <u>Kentucky Heritage Council</u>

View <u>Motherhouse pediment with statue of</u>

Bishop David in foreground. Looking north.

Photo # 14 £ 22

Name SISTERS OF CHARITY OF NAZARETH HIST.DIST.

Location Bardstown Vicinity, Nelson Co., KY

Photographer Steve Gordon